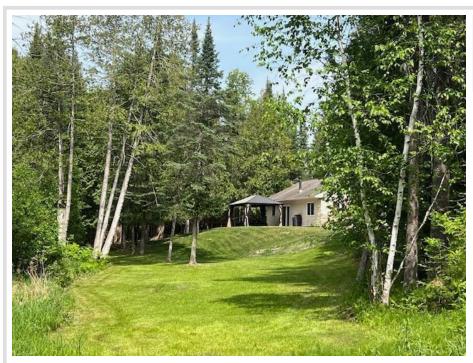

## **Description:**

One level living on Vermillion Lake, peace and quiet abound. Open floor plan and higher ceilings provide a spacious feel. Enjoy morning coffee or an evening meal out on the lakeside patio, listen to loons and watch the sunset in solitude. The wild life is abundant and the fishing is said to be very good here in the north country. This property is situated on over 3.5 acres, partially wooded, studed with cedar trees. This property could be used as your year round home or a cabin/up north get away. Conveniently located near many lakes, ATV trails, many acres of federal national forest and state lands for hours of enjoyment. Whether you enjoying hunting, fishing, boating, relaxing, exploring, you'll find peace here. There's something for everyone. Being sold mostly furnished. Near several towns, not far from amenities but still in the woods. Coming soon, book your showing for next week!

## **Additional Details:**

Year Built 1999 Lot Acres 3.68

Lot Dimensions 227x407x184.82x457.5x367

Garage Stalls 2
School District 118
Taxes \$1,184
Taxes with Assessments \$1,250
Tax Year 2025