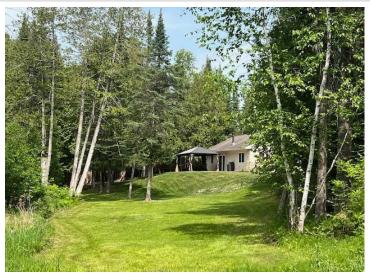

## **Description:**

One level living on Vermillion Lake, peace and quiet abound. Open floor plan and higher ceilings provide a spacious feel. Enjoy morning coffee or an evening meal out on the lakeside patio, listen to loons and watch the sunset in solitude. The wild life is abundant and the fishing is said to be very good here in the north country. This property is situated on over 3.5 acres, partially wooded, studed with cedar trees. This property could be used as your year round home or a cabin/up north get away. Conveniently located near many lakes, ATV trails, many acres of federal national forest and state lands for hours of enjoyment. Whether you enjoying hunting, fishing, boating, relaxing, exploring, you'll find peace here. There's something for everyone. Being sold mostly furnished. Near several towns, not far from amenities but still in the woods. Coming soon, book your showing for next week!

## **Additional Details:**

Year Built 1999 Lot Acres 3.68

Lot Dimensions 227x407x184.82x457.5x367

Garage Stalls 2
School District 118
Taxes \$1,184
Taxes with Assessments \$1,250
Tax Year 2025