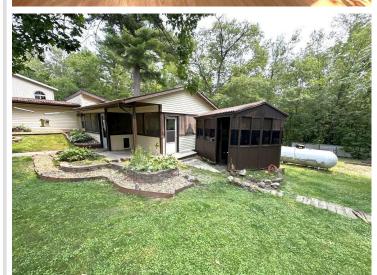

## **Description:**

Rural Detroit Lakes 4 bedroom homestead with multiple sheds and lots of storage space. Nestled on a fully wooded 5 plus acre lot! Located only 6 miles east of Detroit Lakes and 10 miles nw of Frazee. This is a mostly one level property with a second story addition. Enjoy a private setting with a beautiful fenced in yard, flower gardens, and plenty of wildlife. Tikki bar 3 season porch for entertainment, 2 bonus sheds, and a 26x36 detached double stall garage with cement floor and lean to, and 27x32 detached insulated and heated shed. Excellent bow hunting property. Wildlife includes deer, bear, birds, and turkeys. The current owners have enjoyed this property for over 40 years since they built it new! This property will need many updates. Property has been surveyed. Property sells as-is.