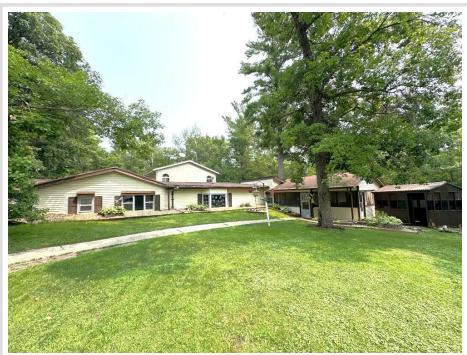

## **Description:**

Rural Detroit Lakes 4 bedroom homestead with multiple sheds and lots of storage space. Nestled on a fully wooded 5 plus acre lot! Located only 6 miles east of Detroit Lakes and 10 miles nw of Frazee. This is a mostly one level property with a second story addition. Enjoy a private setting with a beautiful fenced in yard, flower gardens, and plenty of wildlife. Tikki bar 3 season porch for entertainment, 2 bonus sheds, and a 26x36 detached double stall garage with cement floor and lean to, and 27x32 detached insulated and heated shed. Excellent bow hunting property. Wildlife includes deer, bear, birds, and turkeys. The current owners have enjoyed this property for over 40 years since they built it new! This property will need many updates. Property has been surveyed. Property sells as-is.

## **Additional Details:**

Year Built 1980 Lot Acres 6.2

Lot Dimensions 330x565x330x603

Garage Stalls 4
School District 23
Taxes \$3,172
Taxes with Assessments \$3,172
Tax Year 2025