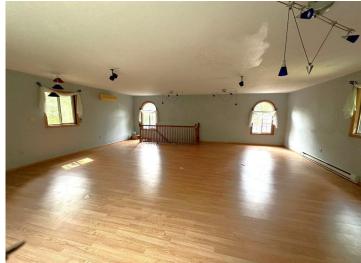

## **Description:**

Rural Detroit Lakes 4 bedroom homestead with multiple sheds and lots of storage space. Nestled on a fully wooded 5 plus acre lot! Located only 6 miles east of Detroit Lakes and 10 miles nw of Frazee. This is a mostly one level property with a second story addition. Enjoy a private setting with a beautiful fenced in yard, flower gardens, and plenty of wildlife. Tikki bar 3 season porch for entertainment, 2 bonus sheds, and a 26x36 detached double stall garage with cement floor and lean to, and 27x32 detached insulated and heated shed. Excellent bow hunting property. Wildlife includes deer, bear, birds, and turkeys. The current owners have enjoyed this property for over 40 years since they built it new! This property will need many updates. Property has been surveyed. Property sells as-is.