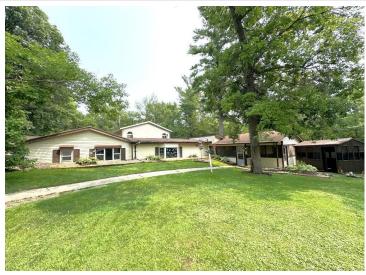

## **Description:**

Rural Detroit Lakes 4 bedroom homestead with multiple sheds and lots of storage space. Nestled on a fully wooded 5 plus acre lot! Located only 6 miles east of Detroit Lakes and 10 miles nw of Frazee. This is a mostly one level property with a second story addition. Enjoy a private setting with a beautiful fenced in yard, flower gardens, and plenty of wildlife. Tikki bar 3 season porch for entertainment, 2 bonus sheds, and a 26x36 detached double stall garage with cement floor and lean to, and 27x32 detached insulated and heated shed. Excellent bow hunting property. Wildlife includes deer, bear, birds, and turkeys. The current owners have enjoyed this property for over 40 years since they built it new! This property will need many updates. Property has been surveyed. Property sells as-is.