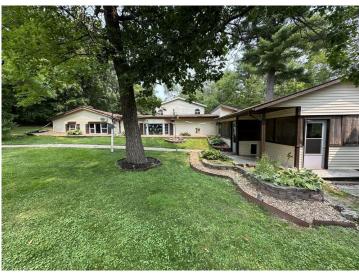

## **Description:**

Rural Detroit Lakes 4 bedroom homestead with multiple sheds and lots of storage space. Nestled on a fully wooded 5 plus acre lot! Located only 6 miles east of Detroit Lakes and 10 miles nw of Frazee. This is a mostly one level property with a second story addition. Enjoy a private setting with a beautiful fenced in yard, flower gardens, and plenty of wildlife. Tikki bar 3 season porch for entertainment, 2 bonus sheds, and a 26x36 detached double stall garage with cement floor and lean to, and 27x32 detached insulated and heated shed. Excellent bow hunting property. Wildlife includes deer, bear, birds, and turkeys. The current owners have enjoyed this property for over 40 years since they built it new! This property will need many updates. Property has been surveyed. Property sells as-is.