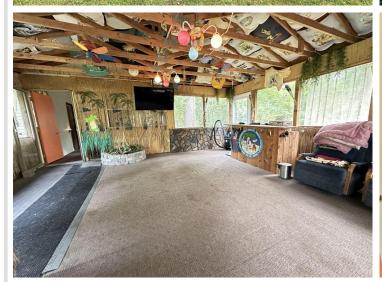

## **Description:**

Rural Detroit Lakes 4 bedroom homestead with multiple sheds and lots of storage space. Nestled on a fully wooded 5 plus acre lot! Located only 6 miles east of Detroit Lakes and 10 miles nw of Frazee. This is a mostly one level property with a second story addition. Enjoy a private setting with a beautiful fenced in yard, flower gardens, and plenty of wildlife. Tikki bar 3 season porch for entertainment, 2 bonus sheds, and a 26x36 detached double stall garage with cement floor and lean to, and 27x32 detached insulated and heated shed. Excellent bow hunting property. Wildlife includes deer, bear, birds, and turkeys. The current owners have enjoyed this property for over 40 years since they built it new! This property will need many updates. Property has been surveyed. Property sells as-is.