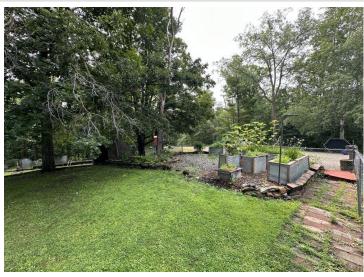

## **Description:**

Rural Detroit Lakes 4 bedroom homestead with multiple sheds and lots of storage space. Nestled on a fully wooded 5 plus acre lot! Located only 6 miles east of Detroit Lakes and 10 miles nw of Frazee. This is a mostly one level property with a second story addition. Enjoy a private setting with a beautiful fenced in yard, flower gardens, and plenty of wildlife. Tikki bar 3 season porch for entertainment, 2 bonus sheds, and a 26x36 detached double stall garage with cement floor and lean to, and 27x32 detached insulated and heated shed. Excellent bow hunting property. Wildlife includes deer, bear, birds, and turkeys. The current owners have enjoyed this property for over 40 years since they built it new! This property will need many updates. Property has been surveyed. Property sells as-is.