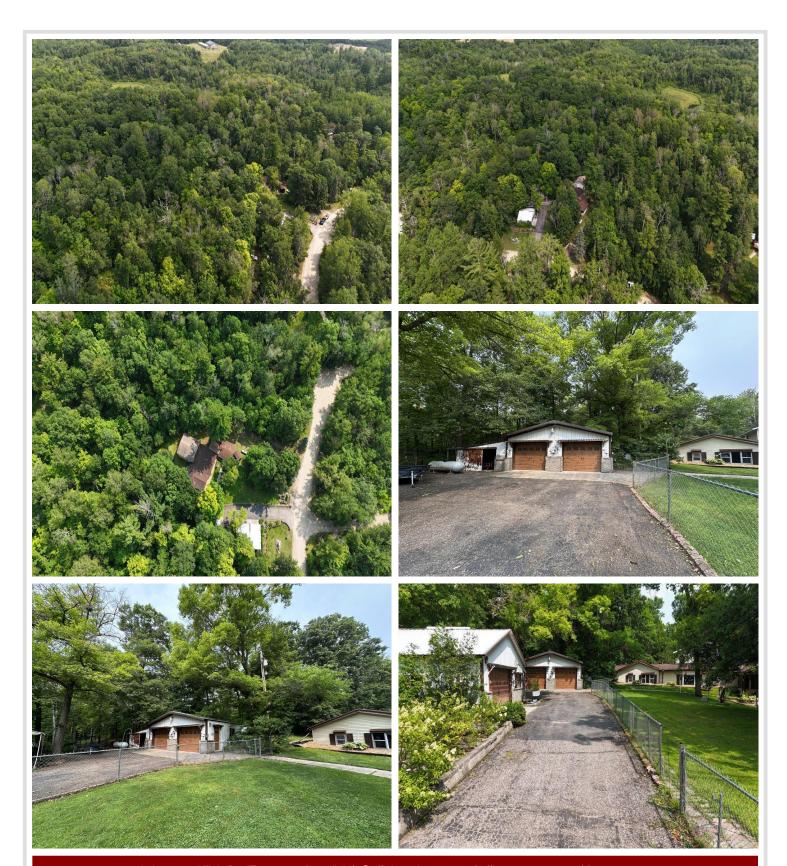

## **Description:**

Rural Detroit Lakes 4 bedroom homestead with multiple sheds and lots of storage space. Nestled on a fully wooded 5 plus acre lot! Located only 6 miles east of Detroit Lakes and 10 miles nw of Frazee. This is a mostly one level property with a second story addition. Enjoy a private setting with a beautiful fenced in yard, flower gardens, and plenty of wildlife. Tikki bar 3 season porch for entertainment, 2 bonus sheds, and a 26x36 detached double stall garage with cement floor and lean to, and 27x32 detached insulated and heated shed. Excellent bow hunting property. Wildlife includes deer, bear, birds, and turkeys. The current owners have enjoyed this property for over 40 years since they built it new! This property will need many updates. Property has been surveyed. Property sells as-is.