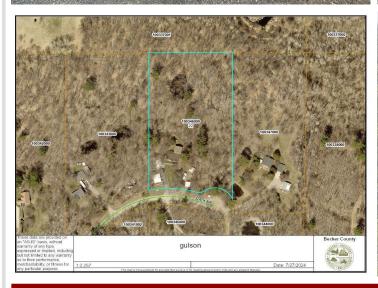

## **Additional Details:**

Year Built 1980 Lot Acres 6.2

Lot Dimensions 330x565x330x603

Garage Stalls 4
School District 23
Taxes \$3,172
Taxes with Assessments \$3,172
Tax Year 2025