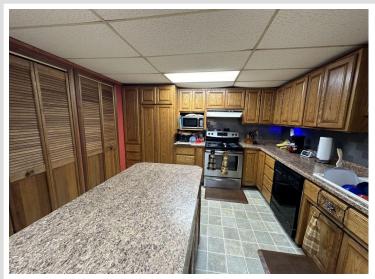

## **Description:**

Rural Detroit Lakes 4 bedroom homestead with multiple sheds and lots of storage space. Nestled on a fully wooded 5 plus acre lot! Located only 6 miles east of Detroit Lakes and 10 miles nw of Frazee. This is a mostly one level property with a second story addition. Enjoy a private setting with a beautiful fenced in yard, flower gardens, and plenty of wildlife. Tikki bar 3 season porch for entertainment, 2 bonus sheds, and a 26x36 detached double stall garage with cement floor and lean to, and 27x32 detached insulated and heated shed. Excellent bow hunting property. Wildlife includes deer, bear, birds, and turkeys. The current owners have enjoyed this property for over 40 years since they built it new! This property will need many updates. Property has been surveyed. Property sells as-is.