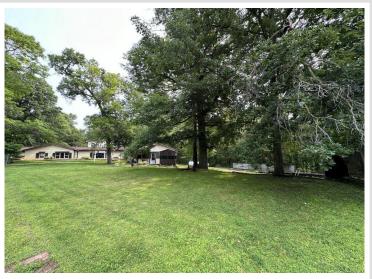

## **Description:**

Rural Detroit Lakes 4 bedroom homestead with multiple sheds and lots of storage space. Nestled on a fully wooded 5 plus acre lot! Located only 6 miles east of Detroit Lakes and 10 miles nw of Frazee. This is a mostly one level property with a second story addition. Enjoy a private setting with a beautiful fenced in yard, flower gardens, and plenty of wildlife. Tikki bar 3 season porch for entertainment, 2 bonus sheds, and a 26x36 detached double stall garage with cement floor and lean to, and 27x32 detached insulated and heated shed. Excellent bow hunting property. Wildlife includes deer, bear, birds, and turkeys. The current owners have enjoyed this property for over 40 years since they built it new! This property will need many updates. Property has been surveyed. Property sells as-is.