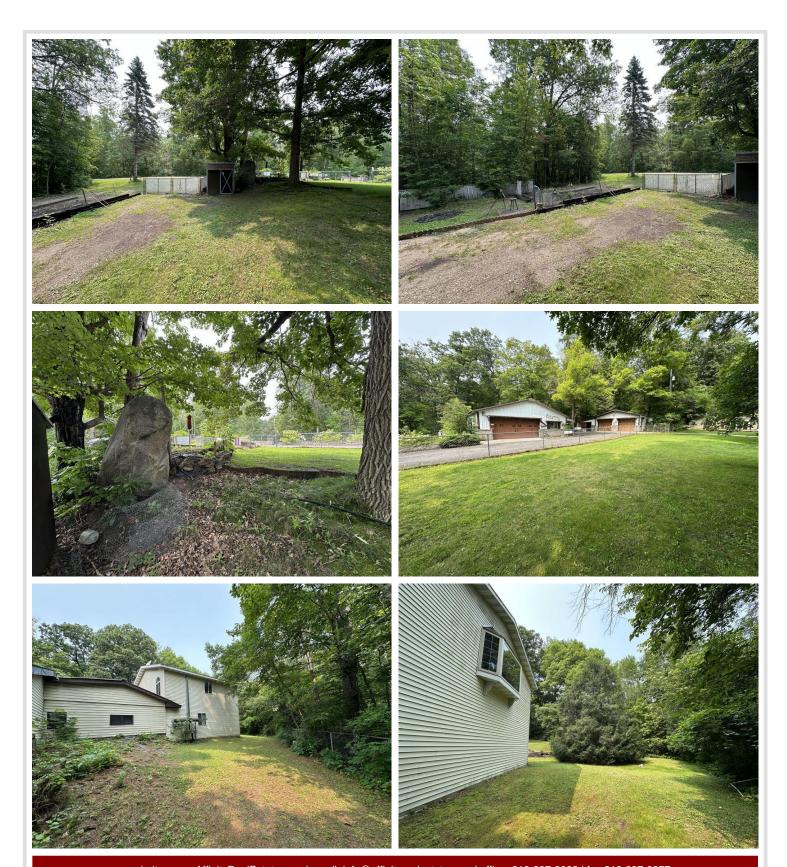

## **Description:**

Rural Detroit Lakes 4 bedroom homestead with multiple sheds and lots of storage space. Nestled on a fully wooded 5 plus acre lot! Located only 6 miles east of Detroit Lakes and 10 miles nw of Frazee. This is a mostly one level property with a second story addition. Enjoy a private setting with a beautiful fenced in yard, flower gardens, and plenty of wildlife. Tikki bar 3 season porch for entertainment, 2 bonus sheds, and a 26x36 detached double stall garage with cement floor and lean to, and 27x32 detached insulated and heated shed. Excellent bow hunting property. Wildlife includes deer, bear, birds, and turkeys. The current owners have enjoyed this property for over 40 years since they built it new! This property will need many updates. Property has been surveyed. Property sells as-is.

## **Additional Details:**

Year Built 1980 Lot Acres 6.2

Lot Dimensions 330x565x330x603

Garage Stalls 4
School District 23
Taxes \$3,172
Taxes with Assessments \$3,172
Tax Year 2025