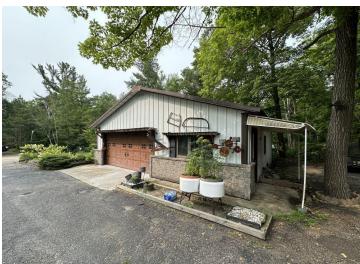

## **Description:**

Rural Detroit Lakes 4 bedroom homestead with multiple sheds and lots of storage space. Nestled on a fully wooded 5 plus acre lot! Located only 6 miles east of Detroit Lakes and 10 miles nw of Frazee. This is a mostly one level property with a second story addition. Enjoy a private setting with a beautiful fenced in yard, flower gardens, and plenty of wildlife. Tikki bar 3 season porch for entertainment, 2 bonus sheds, and a 26x36 detached double stall garage with cement floor and lean to, and 27x32 detached insulated and heated shed. Excellent bow hunting property. Wildlife includes deer, bear, birds, and turkeys. The current owners have enjoyed this property for over 40 years since they built it new! This property will need many updates. Property has been surveyed. Property sells as-is.