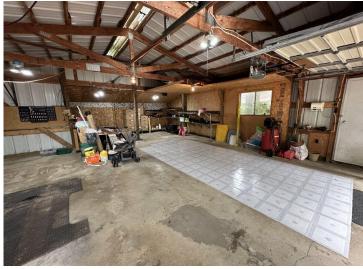

## **Description:**

Rural Detroit Lakes 4 bedroom homestead with multiple sheds and lots of storage space. Nestled on a fully wooded 5 plus acre lot! Located only 6 miles east of Detroit Lakes and 10 miles nw of Frazee. This is a mostly one level property with a second story addition. Enjoy a private setting with a beautiful fenced in yard, flower gardens, and plenty of wildlife. Tikki bar 3 season porch for entertainment, 2 bonus sheds, and a 26x36 detached double stall garage with cement floor and lean to, and 27x32 detached insulated and heated shed. Excellent bow hunting property. Wildlife includes deer, bear, birds, and turkeys. The current owners have enjoyed this property for over 40 years since they built it new! This property will need many updates. Property has been surveyed. Property sells as-is.

## **Additional Details:**

Year Built 1980 Lot Acres 6.2

Lot Dimensions 330x565x330x603

Garage Stalls 4
School District 23
Taxes \$3,172
Taxes with Assessments \$3,172
Tax Year 2025

## **Additional Features:**

**Basement:** None **Fuel:** Electric, Propane **Garage:** 4 **Heat:** Baseboard, Ductless Mini-Split, Forced Air **Sewer:** Private Sewer, Septic System Compliant - No, Tank with Drainage Field **Water:** Drilled, Private **Air Conditioning:** Ductless Mini-Split