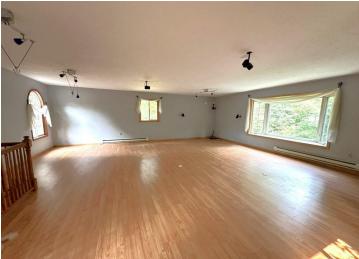

## **Description:**

Rural Detroit Lakes 4 bedroom homestead with multiple sheds and lots of storage space. Nestled on a fully wooded 5 plus acre lot! Located only 6 miles east of Detroit Lakes and 10 miles nw of Frazee. This is a mostly one level property with a second story addition. Enjoy a private setting with a beautiful fenced in yard, flower gardens, and plenty of wildlife. Tikki bar 3 season porch for entertainment, 2 bonus sheds, and a 26x36 detached double stall garage with cement floor and lean to, and 27x32 detached insulated and heated shed. Excellent bow hunting property. Wildlife includes deer, bear, birds, and turkeys. The current owners have enjoyed this property for over 40 years since they built it new! This property will need many updates. Property has been surveyed. Property sells as-is.