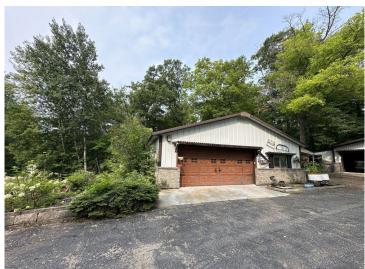

## **Description:**

Rural Detroit Lakes 4 bedroom homestead with multiple sheds and lots of storage space. Nestled on a fully wooded 5 plus acre lot! Located only 6 miles east of Detroit Lakes and 10 miles nw of Frazee. This is a mostly one level property with a second story addition. Enjoy a private setting with a beautiful fenced in yard, flower gardens, and plenty of wildlife. Tikki bar 3 season porch for entertainment, 2 bonus sheds, and a 26x36 detached double stall garage with cement floor and lean to, and 27x32 detached insulated and heated shed. Excellent bow hunting property. Wildlife includes deer, bear, birds, and turkeys. The current owners have enjoyed this property for over 40 years since they built it new! This property will need many updates. Property has been surveyed. Property sells as-is.