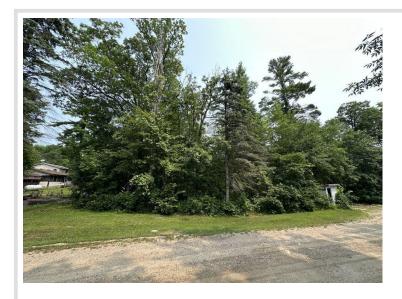

## **Description:**

Rural Detroit Lakes 4 bedroom homestead with multiple sheds and lots of storage space. Nestled on a fully wooded 5 plus acre lot! Located only 6 miles east of Detroit Lakes and 10 miles nw of Frazee. This is a mostly one level property with a second story addition. Enjoy a private setting with a beautiful fenced in yard, flower gardens, and plenty of wildlife. Tikki bar 3 season porch for entertainment, 2 bonus sheds, and a 26x36 detached double stall garage with cement floor and lean to, and 27x32 detached insulated and heated shed. Excellent bow hunting property. Wildlife includes deer, bear, birds, and turkeys. The current owners have enjoyed this property for over 40 years since they built it new! This property will need many updates. Property has been surveyed. Property sells as-is.

## **Additional Details:**

Year Built 1980 Lot Acres 6.2

Lot Dimensions 330x565x330x603

Garage Stalls 4
School District 23
Taxes \$3,172
Taxes with Assessments \$3,172
Tax Year 2025