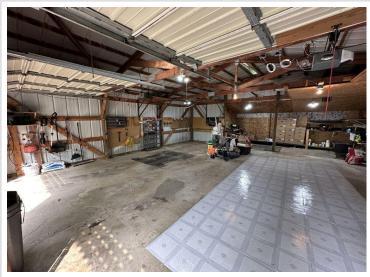

## **Description:**

Rural Detroit Lakes 4 bedroom homestead with multiple sheds and lots of storage space. Nestled on a fully wooded 5 plus acre lot! Located only 6 miles east of Detroit Lakes and 10 miles nw of Frazee. This is a mostly one level property with a second story addition. Enjoy a private setting with a beautiful fenced in yard, flower gardens, and plenty of wildlife. Tikki bar 3 season porch for entertainment, 2 bonus sheds, and a 26x36 detached double stall garage with cement floor and lean to, and 27x32 detached insulated and heated shed. Excellent bow hunting property. Wildlife includes deer, bear, birds, and turkeys. The current owners have enjoyed this property for over 40 years since they built it new! This property will need many updates. Property has been surveyed. Property sells as-is.

## **Additional Details:**

Year Built 1980 Lot Acres 6.2

Lot Dimensions 330x565x330x603

Garage Stalls 4
School District 23
Taxes \$3,172
Taxes with Assessments \$3,172
Tax Year 2025

## **Additional Features:**

**Basement:** None **Fuel:** Electric, Propane **Garage:** 4 **Heat:** Baseboard, Ductless Mini-Split, Forced Air **Sewer:** Private Sewer, Septic System Compliant - No, Tank with Drainage Field **Water:** Drilled, Private **Air Conditioning:** Ductless Mini-Split