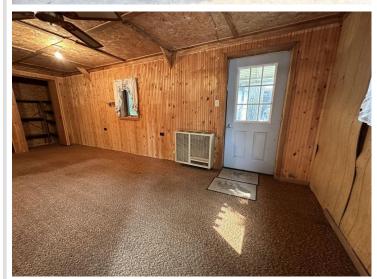

## **Description:**

Rural Detroit Lakes 4 bedroom homestead with multiple sheds and lots of storage space. Nestled on a fully wooded 5 plus acre lot! Located only 6 miles east of Detroit Lakes and 10 miles nw of Frazee. This is a mostly one level property with a second story addition. Enjoy a private setting with a beautiful fenced in yard, flower gardens, and plenty of wildlife. Tikki bar 3 season porch for entertainment, 2 bonus sheds, and a 26x36 detached double stall garage with cement floor and lean to, and 27x32 detached insulated and heated shed. Excellent bow hunting property. Wildlife includes deer, bear, birds, and turkeys. The current owners have enjoyed this property for over 40 years since they built it new! This property will need many updates. Property has been surveyed. Property sells as-is.