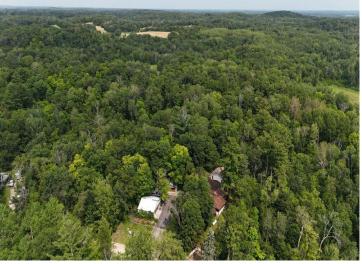

## **Description:**

Rural Detroit Lakes 4 bedroom homestead with multiple sheds and lots of storage space. Nestled on a fully wooded 5 plus acre lot! Located only 6 miles east of Detroit Lakes and 10 miles nw of Frazee. This is a mostly one level property with a second story addition. Enjoy a private setting with a beautiful fenced in yard, flower gardens, and plenty of wildlife. Tikki bar 3 season porch for entertainment, 2 bonus sheds, and a 26x36 detached double stall garage with cement floor and lean to, and 27x32 detached insulated and heated shed. Excellent bow hunting property. Wildlife includes deer, bear, birds, and turkeys. The current owners have enjoyed this property for over 40 years since they built it new! This property will need many updates. Property has been surveyed. Property sells as-is.