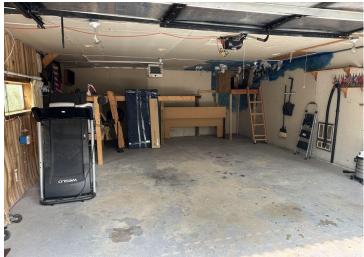

## **Description:**

Rural Detroit Lakes 4 bedroom homestead with multiple sheds and lots of storage space. Nestled on a fully wooded 5 plus acre lot! Located only 6 miles east of Detroit Lakes and 10 miles nw of Frazee. This is a mostly one level property with a second story addition. Enjoy a private setting with a beautiful fenced in yard, flower gardens, and plenty of wildlife. Tikki bar 3 season porch for entertainment, 2 bonus sheds, and a 26x36 detached double stall garage with cement floor and lean to, and 27x32 detached insulated and heated shed. Excellent bow hunting property. Wildlife includes deer, bear, birds, and turkeys. The current owners have enjoyed this property for over 40 years since they built it new! This property will need many updates. Property has been surveyed. Property sells as-is.

## **Additional Details:**

Year Built 1980 Lot Acres 6.2

Lot Dimensions 330x565x330x603

Garage Stalls 4
School District 23
Taxes \$3,172
Taxes with Assessments \$3,172
Tax Year 2025

## **Additional Features:**

**Basement:** None **Fuel:** Electric, Propane **Garage:** 4 **Heat:** Baseboard, Ductless Mini-Split, Forced Air **Sewer:** Private Sewer, Septic System Compliant - No, Tank with Drainage Field **Water:** Drilled, Private **Air Conditioning:** Ductless Mini-Split