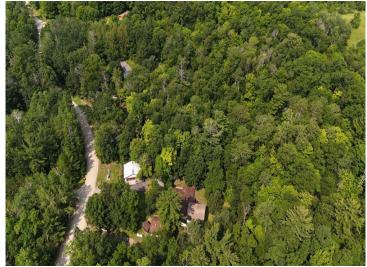

## **Description:**

Rural Detroit Lakes 4 bedroom homestead with multiple sheds and lots of storage space. Nestled on a fully wooded 5 plus acre lot! Located only 6 miles east of Detroit Lakes and 10 miles nw of Frazee. This is a mostly one level property with a second story addition. Enjoy a private setting with a beautiful fenced in yard, flower gardens, and plenty of wildlife. Tikki bar 3 season porch for entertainment, 2 bonus sheds, and a 26x36 detached double stall garage with cement floor and lean to, and 27x32 detached insulated and heated shed. Excellent bow hunting property. Wildlife includes deer, bear, birds, and turkeys. The current owners have enjoyed this property for over 40 years since they built it new! This property will need many updates. Property has been surveyed. Property sells as-is.

## **Additional Details:**

Year Built 1980 Lot Acres 6.2

Lot Dimensions 330x565x330x603

Garage Stalls 4
School District 23
Taxes \$3,172
Taxes with Assessments \$3,172
Tax Year 2025