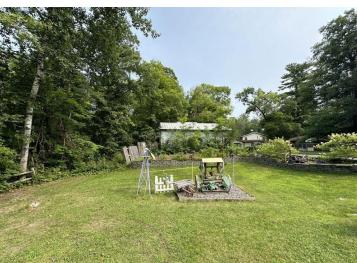

## **Description:**

Rural Detroit Lakes 4 bedroom homestead with multiple sheds and lots of storage space. Nestled on a fully wooded 5 plus acre lot! Located only 6 miles east of Detroit Lakes and 10 miles nw of Frazee. This is a mostly one level property with a second story addition. Enjoy a private setting with a beautiful fenced in yard, flower gardens, and plenty of wildlife. Tikki bar 3 season porch for entertainment, 2 bonus sheds, and a 26x36 detached double stall garage with cement floor and lean to, and 27x32 detached insulated and heated shed. Excellent bow hunting property. Wildlife includes deer, bear, birds, and turkeys. The current owners have enjoyed this property for over 40 years since they built it new! This property will need many updates. Property has been surveyed. Property sells as-is.