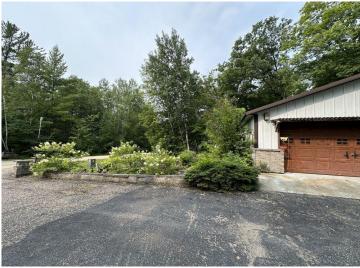

## **Description:**

Rural Detroit Lakes 4 bedroom homestead with multiple sheds and lots of storage space. Nestled on a fully wooded 5 plus acre lot! Located only 6 miles east of Detroit Lakes and 10 miles nw of Frazee. This is a mostly one level property with a second story addition. Enjoy a private setting with a beautiful fenced in yard, flower gardens, and plenty of wildlife. Tikki bar 3 season porch for entertainment, 2 bonus sheds, and a 26x36 detached double stall garage with cement floor and lean to, and 27x32 detached insulated and heated shed. Excellent bow hunting property. Wildlife includes deer, bear, birds, and turkeys. The current owners have enjoyed this property for over 40 years since they built it new! This property will need many updates. Property has been surveyed. Property sells as-is.