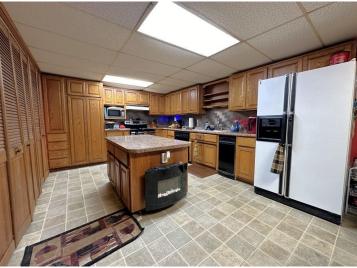

## **Description:**

Rural Detroit Lakes 4 bedroom homestead with multiple sheds and lots of storage space. Nestled on a fully wooded 5 plus acre lot! Located only 6 miles east of Detroit Lakes and 10 miles nw of Frazee. This is a mostly one level property with a second story addition. Enjoy a private setting with a beautiful fenced in yard, flower gardens, and plenty of wildlife. Tikki bar 3 season porch for entertainment, 2 bonus sheds, and a 26x36 detached double stall garage with cement floor and lean to, and 27x32 detached insulated and heated shed. Excellent bow hunting property. Wildlife includes deer, bear, birds, and turkeys. The current owners have enjoyed this property for over 40 years since they built it new! This property will need many updates. Property has been surveyed. Property sells as-is.