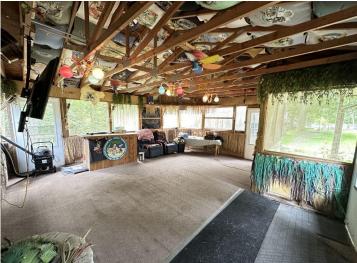

## **Description:**

Rural Detroit Lakes 4 bedroom homestead with multiple sheds and lots of storage space. Nestled on a fully wooded 5 plus acre lot! Located only 6 miles east of Detroit Lakes and 10 miles nw of Frazee. This is a mostly one level property with a second story addition. Enjoy a private setting with a beautiful fenced in yard, flower gardens, and plenty of wildlife. Tikki bar 3 season porch for entertainment, 2 bonus sheds, and a 26x36 detached double stall garage with cement floor and lean to, and 27x32 detached insulated and heated shed. Excellent bow hunting property. Wildlife includes deer, bear, birds, and turkeys. The current owners have enjoyed this property for over 40 years since they built it new! This property will need many updates. Property has been surveyed. Property sells as-is.