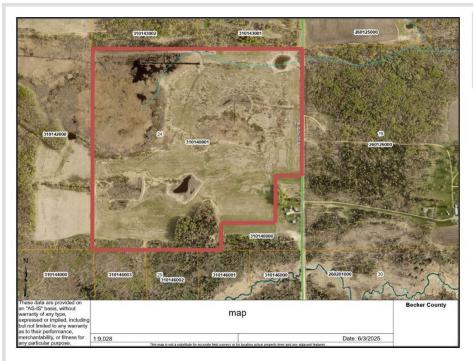

## **Description:**

134 acres of hunting ground in a prime whitetail location! Experience the beauty of central Minnesota in its native state. Expansive grasses, small ponds, and wooded areas offer wildlife a welcome home throughout this parcel. Property is in a perpetual easement with the USDA - restrictive covenants apply. The entire parcel is subject to the easement and will not be suitable for building. Deer stands are excluded from sale.

### Additional Details:

| Lot Acres              | 134.31       |
|------------------------|--------------|
| Lot Dimensions         | 134.31 acres |
| School District        | 821          |
| Taxes                  | \$746        |
| Taxes with Assessments | \$746        |
| Tax Year               | 2024         |

#### **Driving Directions:**

From Frazee - Head E on Hwy 87, turn right onto 530th Ave. Parcel on the W side of the road.

Listed By: Weichert, Realtors - Paulson Land Co

Affinity Real Estate Inc. participates in the Regional Multiple Listing Service of Minnesota, Inc Broker Reciprocity (sm) program, allowing us to display other broker's listings on our website. All properties are subject to prior sale, change or withdrawal.