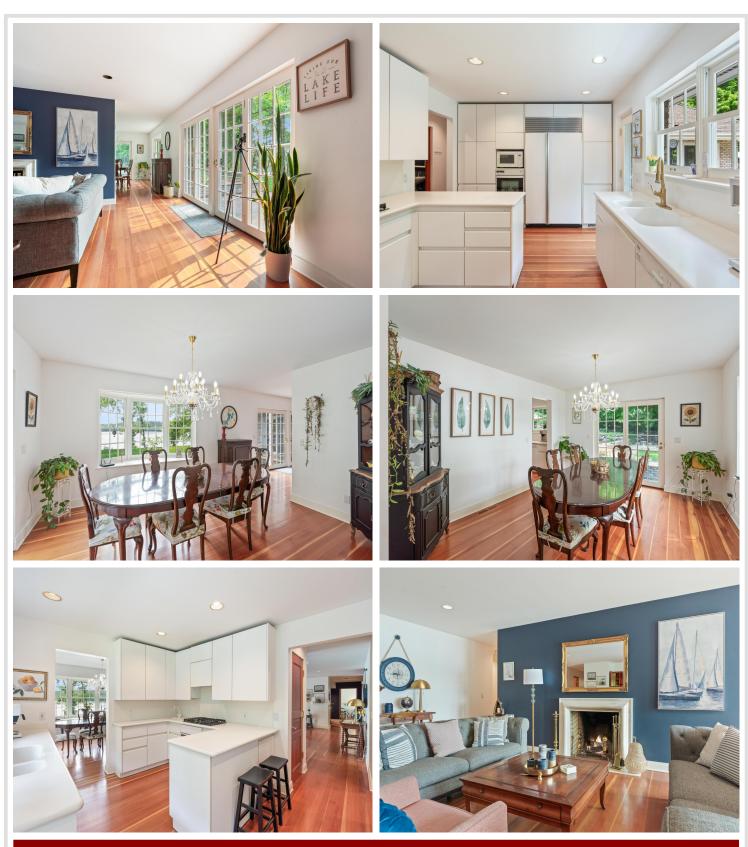

Every inch of the home exudes sophistication, from the rich Douglas fir floors and doors that flow seamlessly throughout the living spaces to the expansive windows that bathe the interior in golden-hour light. The layout is designed for both grand entertaining and intimate comfort, a gourmet kitchen, seamless Cambria countertops, Sub-Zero fridge and two Miele ovens.