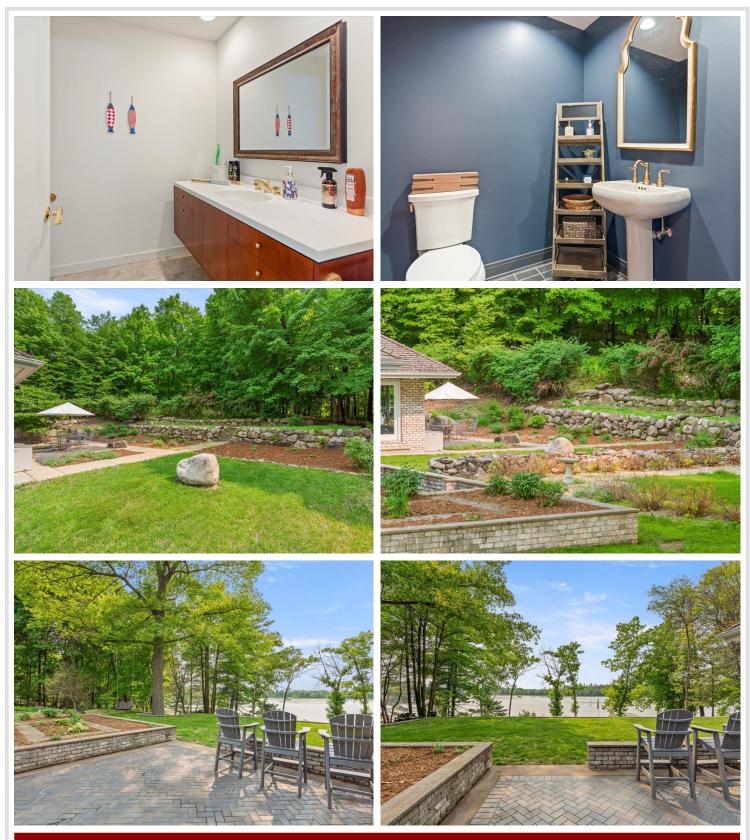

## **Description:**

Welcome to an extraordinary rare opportunity to own a one-of-a-kind private lakefront sanctuary on Margaret Lake of the Gull Lake Chain.

Perfectly positioned on 1.3 acres of landscaped grounds with 125 feet of hard sand shoreline. This west-facing custom brick estate captures breathtaking sunsets over the water, offering an unmatched blend of natural beauty, privacy, and refined elegance. Three Marble masonry fireplaces, adding warmth and timeless character. Dedicated Library/Bourbon room -your personal retreat for reading, relaxing, or entertaining. Beautiful Clear Cedar Sauna for natural detoxification!