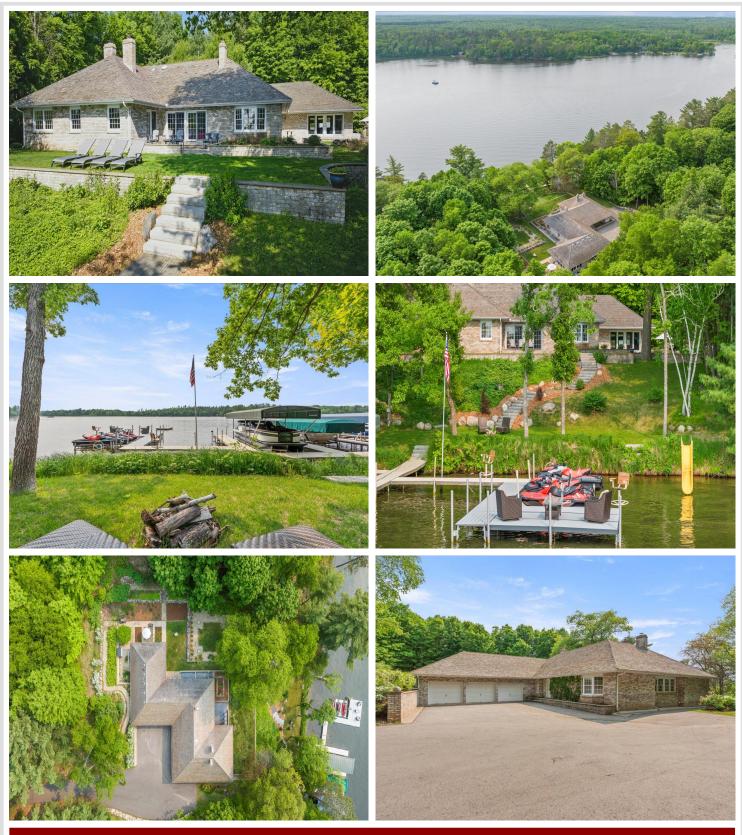

## **Description:**

Welcome to an extraordinary rare opportunity to own a one-of-a-kind private lakefront sanctuary on Margaret Lake of the Gull Lake Chain.

Perfectly positioned on 1.3 acres of landscaped grounds with 125 feet of hard sand shoreline. This west-facing custom brick estate captures breathtaking sunsets over the water, offering an unmatched blend of natural beauty, privacy, and refined elegance. Three Marble masonry fireplaces, adding warmth and timeless character. Dedicated Library/Bourbon room -your personal retreat for reading, relaxing, or entertaining. Beautiful Clear Cedar Sauna for natural detoxification!

Every inch of the home exudes sophistication, from the rich Douglas fir floors and doors that flow seamlessly throughout the living spaces to the expansive windows that bathe the interior in golden-hour light. The layout is designed for both grand entertaining and intimate comfort, a gourmet kitchen, seamless Cambria countertops, Sub-Zero fridge and two Miele ovens.