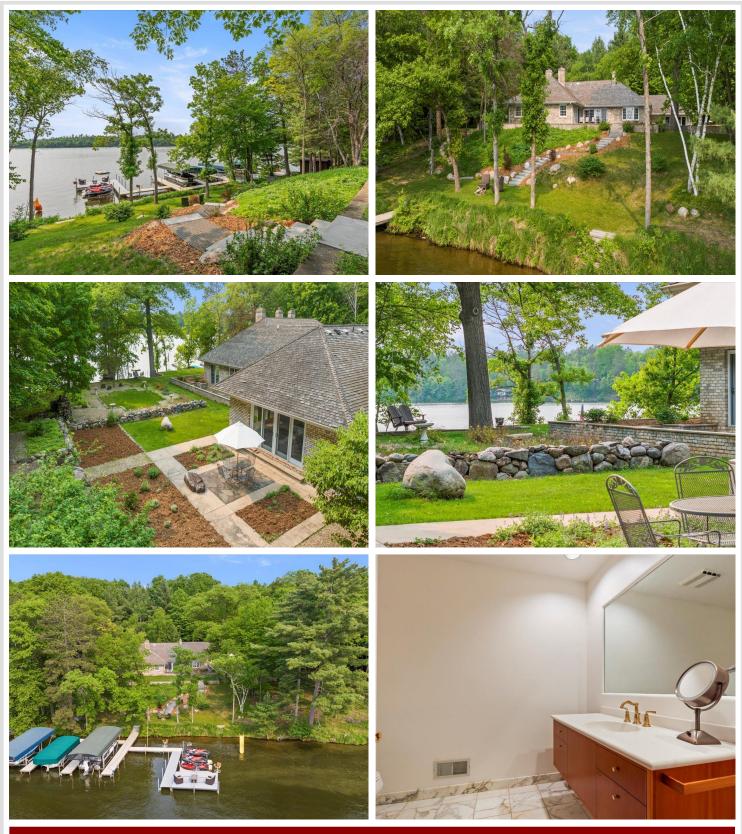

## **Description:**

Welcome to an extraordinary rare opportunity to own a one-of-a-kind private lakefront sanctuary on Margaret Lake of the Gull Lake Chain.

Perfectly positioned on 1.3 acres of landscaped grounds with 125 feet of hard sand shoreline. This west-facing custom brick estate captures breathtaking sunsets over the water, offering an unmatched blend of natural beauty, privacy, and refined elegance. Three Marble masonry fireplaces, adding warmth and timeless character. Dedicated Library/Bourbon room -your personal retreat for reading, relaxing, or entertaining. Beautiful Clear Cedar Sauna for natural detoxification!

Designed for both serenity and sophistication, the estate is just minutes from fine dining, boutique shopping, and championship-golf courses.