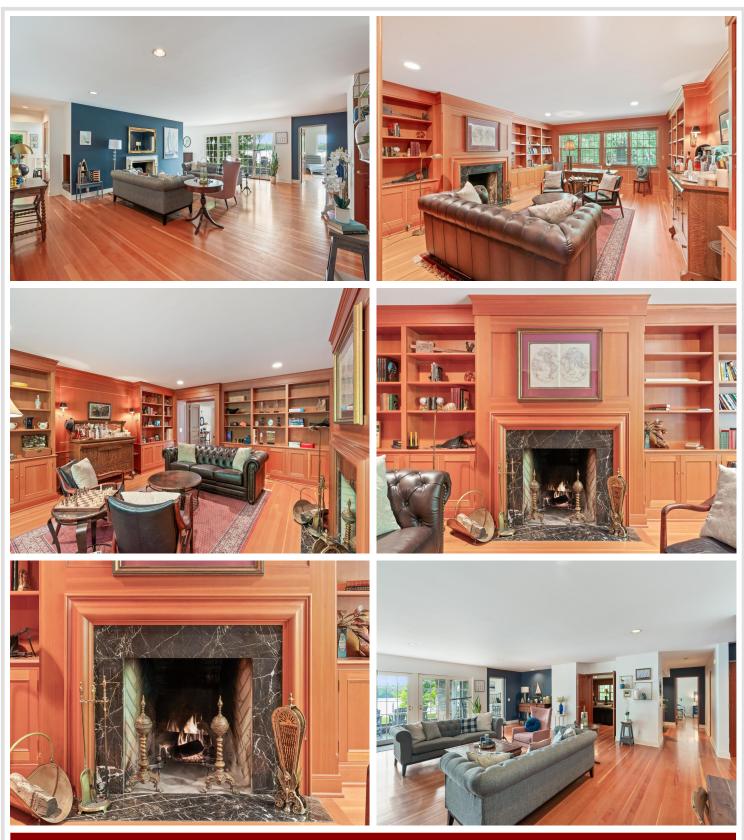

## **Description:**

Welcome to an extraordinary rare opportunity to own a one-of-a-kind private lakefront sanctuary on Margaret Lake of the Gull Lake Chain.

Perfectly positioned on 1.3 acres of landscaped grounds with 125 feet of hard sand shoreline. This west-facing custom brick estate captures breathtaking sunsets over the water, offering an unmatched blend of natural beauty, privacy, and refined elegance. Three Marble masonry fireplaces, adding warmth and timeless character. Dedicated Library/Bourbon room -your personal retreat for reading, relaxing, or entertaining. Beautiful Clear Cedar Sauna for natural detoxification!