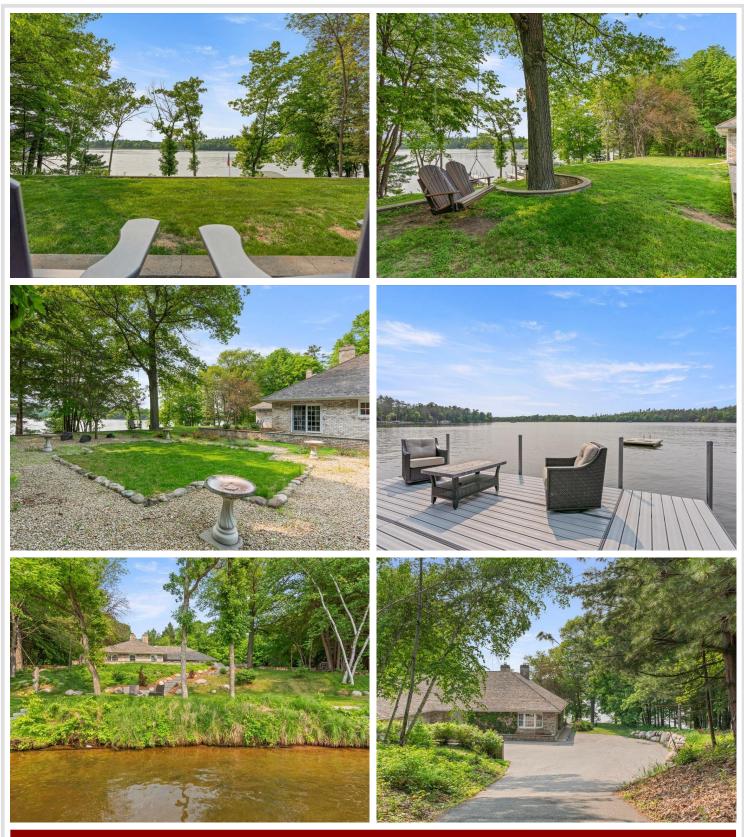

## **Description:**

Welcome to an extraordinary rare opportunity to own a one-of-a-kind private lakefront sanctuary on Margaret Lake of the Gull Lake Chain.

Perfectly positioned on 1.3 acres of landscaped grounds with 125 feet of hard sand shoreline. This west-facing custom brick estate captures breathtaking sunsets over the water, offering an unmatched blend of natural beauty, privacy, and refined elegance. Three Marble masonry fireplaces, adding warmth and timeless character. Dedicated Library/Bourbon room -your personal retreat for reading, relaxing, or entertaining. Beautiful Clear Cedar Sauna for natural detoxification!

Every inch of the home exudes sophistication, from the rich Douglas fir floors and doors that flow seamlessly throughout the living spaces to the expansive windows that bathe the interior in golden-hour light. The layout is designed for both grand entertaining and intimate comfort, a gourmet kitchen, seamless Cambria countertops, Sub-Zero fridge and two Miele ovens.

Private Studio Apartment is perfect for guests and extended family w/Bathroom & Kitchen w Sub-Zero fridge. Whether hosting under the stars or enjoying a quiet sunset, this home delivers the rare combination of refined design, perfect orientation, and unmatched location in the Brainerd Lakes area!

Designed for both serenity and sophistication, the estate is just minutes from fine dining, boutique shopping, and championship-golf courses.