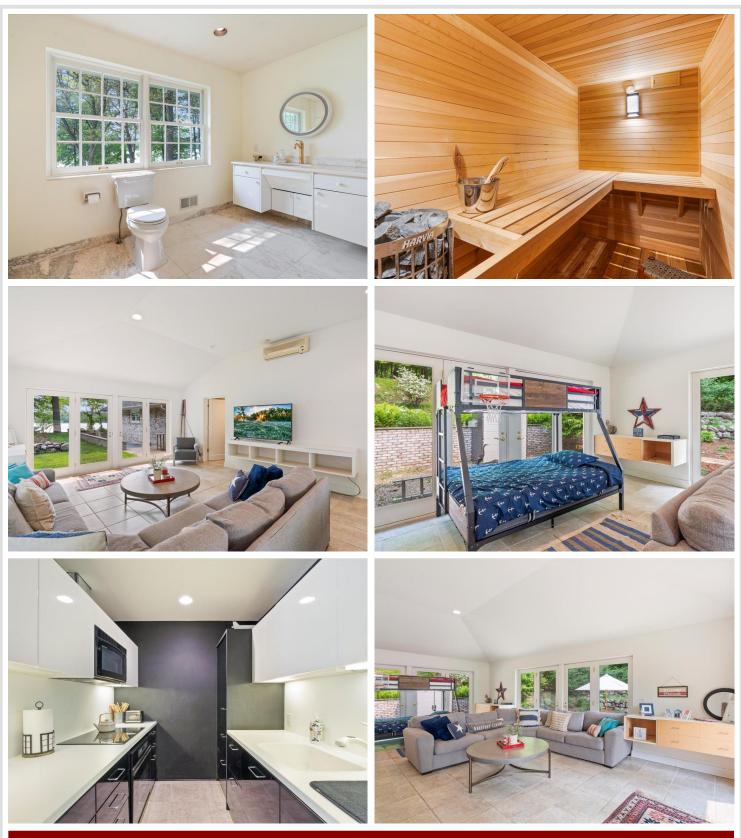

## **Description:**

Welcome to an extraordinary rare opportunity to own a one-of-a-kind private lakefront sanctuary on Margaret Lake of the Gull Lake Chain.

Perfectly positioned on 1.3 acres of landscaped grounds with 125 feet of hard sand shoreline. This west-facing custom brick estate captures breathtaking sunsets over the water, offering an unmatched blend of natural beauty, privacy, and refined elegance. Three Marble masonry fireplaces, adding warmth and timeless character. Dedicated Library/Bourbon room -your personal retreat for reading, relaxing, or entertaining. Beautiful Clear Cedar Sauna for natural detoxification!

Private Studio Apartment is perfect for guests and extended family w/Bathroom & Kitchen w Sub-Zero fridge. Whether hosting under the stars or enjoying a quiet sunset, this home delivers the rare combination of refined design, perfect orientation, and unmatched location in the Brainerd Lakes area!