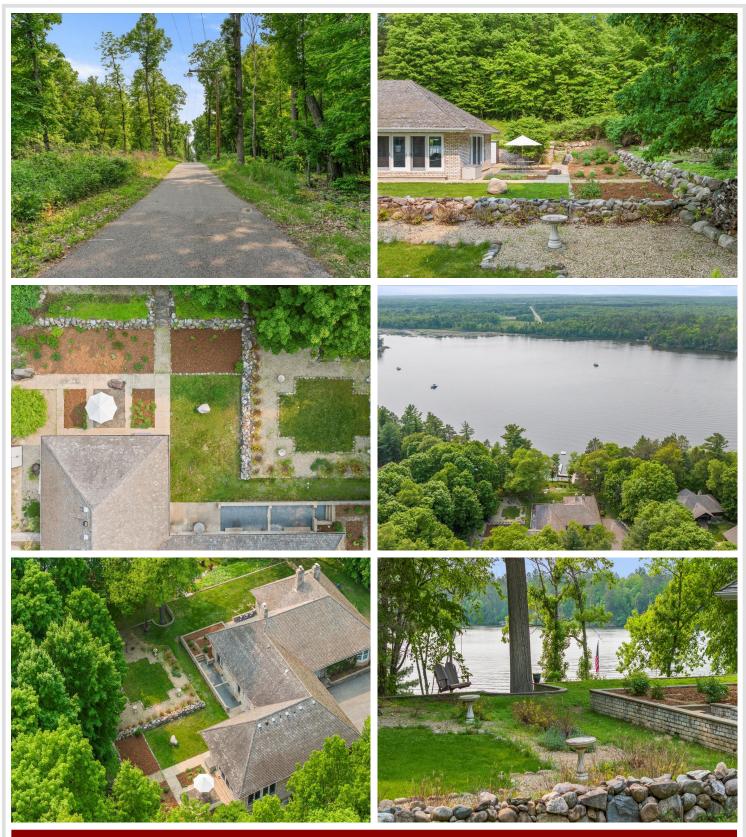

## **Description:**

Welcome to an extraordinary rare opportunity to own a one-of-a-kind private lakefront sanctuary on Margaret Lake of the Gull Lake Chain.

Perfectly positioned on 1.3 acres of landscaped grounds with 125 feet of hard sand shoreline. This west-facing custom brick estate captures breathtaking sunsets over the water, offering an unmatched blend of natural beauty, privacy, and refined elegance. Three Marble masonry fireplaces, adding warmth and timeless character. Dedicated Library/Bourbon room -your personal retreat for reading, relaxing, or entertaining. Beautiful Clear Cedar Sauna for natural detoxification!

Every inch of the home exudes sophistication, from the rich Douglas fir floors and doors that flow seamlessly throughout the living spaces to the expansive windows that bathe the interior in golden-hour light. The layout is designed for both grand entertaining and intimate comfort, a gourmet kitchen, seamless Cambria countertops, Sub-Zero fridge and two Miele ovens.

Private Studio Apartment is perfect for guests and extended family w/Bathroom & Kitchen w Sub-Zero fridge. Whether hosting under the stars or enjoying a quiet sunset, this home delivers the rare combination of refined design, perfect orientation, and unmatched location in the Brainerd Lakes area!

Designed for both serenity and sophistication, the estate is just minutes from fine dining, boutique shopping, and championship-golf courses.