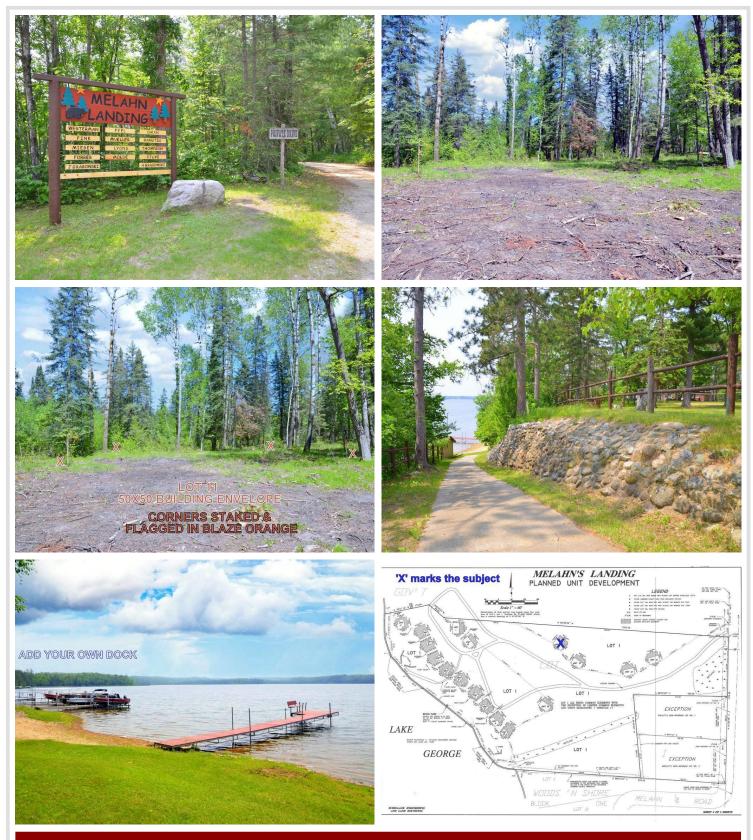

## **Description:**

BIG value at an entry level price. There is also a CONTRACT FOR DEED opportunity to sweet pot. Whether you're here for the lake access or Hubbard County's vast OHV and snowmobile trails, your gateway to the north starts here. Includes a cleared building site with ample space for a variety of cabin sizes. A desirable end lot location provides privacy yet it is just a 2 minute walk to the shoreline. You are allowed to have your own dock or enjoy the association one as shown. Electricity and internet are available. Shared amenities include 900+ feet of lake frontage, swimming beach, 18+ acres, private boat launch, fish cleaning house, storage building, volleyball court, playground and so much more! Lake George is over 800 acres and provides great fishing and recreational opportunities.

## **Driving Directions:**

From Lake George: Go east on Hwy 71 to a right on New Melahn's Drive. Follow to a right on Necktie Lane to the 'Lot 11 & arrow signs' on right. The lot is roughly 100ft north of Necktie Lane. It is cleared and has a For Sale sign on it. The corners are staked and flagged in blaze orange.