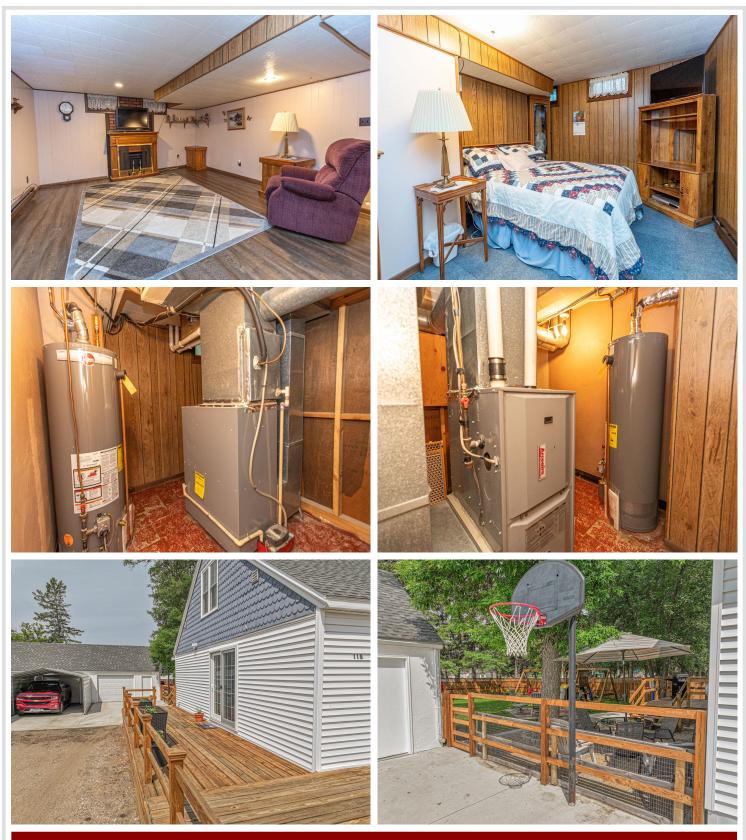

## Description:

Come tour this quaint charmer in the cozy town of Parkers Prairie. This 4 bedroom 2 bath home has been almost entirely updated. The owners did an extensive remodel with addition in 2021. They added on a kitchen with a 12 foot island, all new cabinets and appliances along with windows, roof, siding and doors. These owners have loved their home and progressively updated it, redoing the wood floors, updating the main floor bath, installing new basement flooring in 2021. This home boasts of owners pride, it is Q-tip clean, updated and well cared for. It is roomy enough for your family to grow and set up for main level living for aging in place. It is complimented by a fenced in back yard, canopied with mature trees and a private backyard.

### Additional Features:

Basement: Block, Concrete Fuel: Electric, Natural Gas Garage: 2 Heat: Forced Air, Fireplace(s) Sewer: City Sewer/Connected Water: City Water/Connected Air Conditioning: Central Air