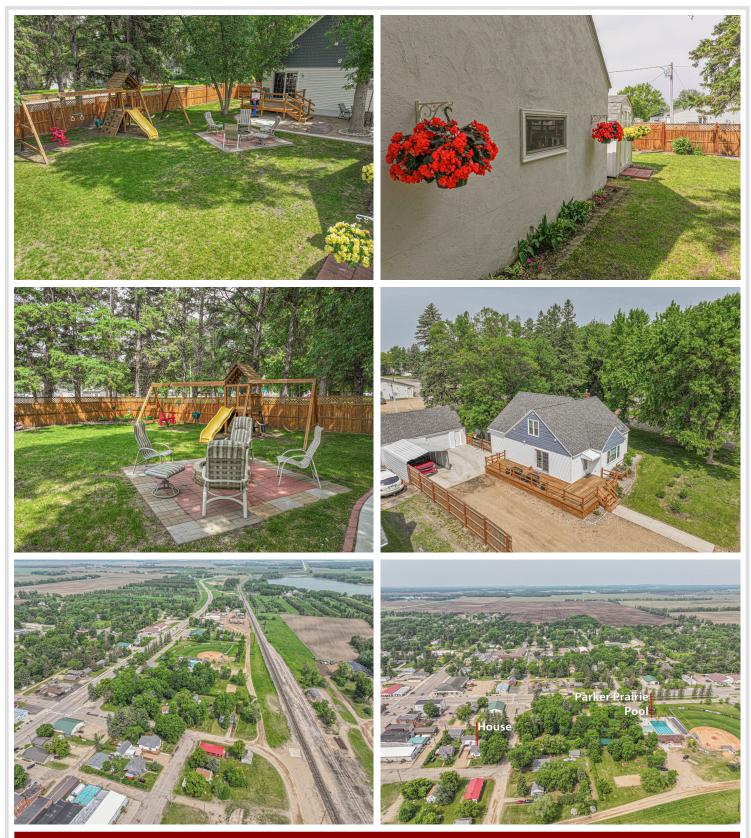

## Description:

Come tour this quaint charmer in the cozy town of Parkers Prairie. This 4 bedroom 2 bath home has been almost entirely updated. The owners did an extensive remodel with addition in 2021. They added on a kitchen with a 12 foot island, all new cabinets and appliances along with windows, roof, siding and doors. These owners have loved their home and progressively updated it, redoing the wood floors, updating the main floor bath, installing new basement flooring in 2021. This home boasts of owners pride, it is Q-tip clean, updated and well cared for. It is roomy enough for your family to grow and set up for main level living for aging in place. It is complimented by a fenced in back yard, canopied with mature trees and a private backyard.