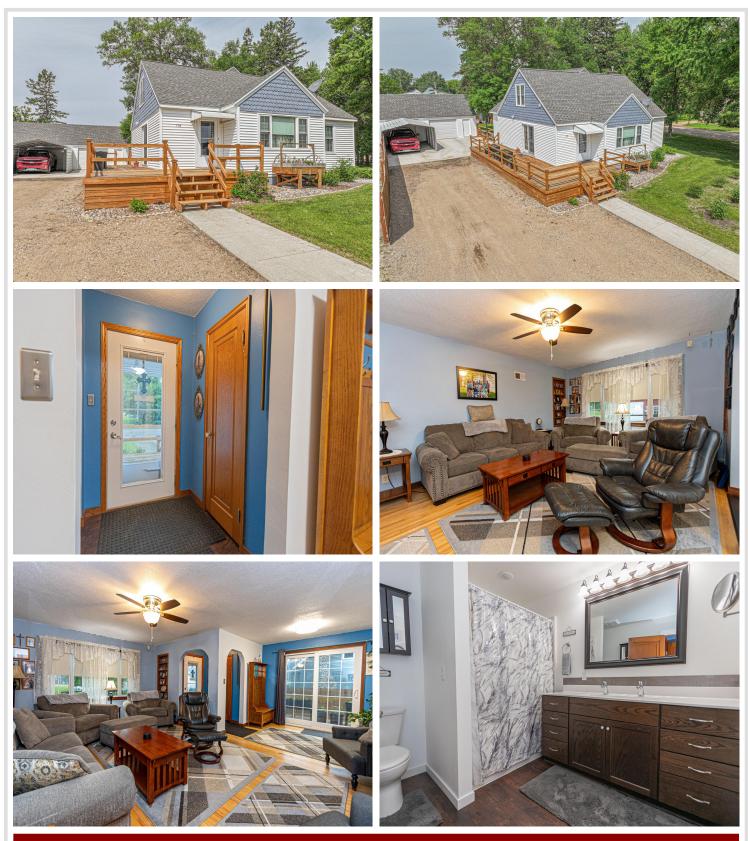

## Description:

Come tour this quaint charmer in the cozy town of Parkers Prairie. This 4 bedroom 2 bath home has been almost entirely updated. The owners did an extensive remodel with addition in 2021. They added on a kitchen with a 12 foot island, all new cabinets and appliances along with windows, roof, siding and doors. These owners have loved their home and progressively updated it, redoing the wood floors, updating the main floor bath, installing new basement flooring in 2021. This home boasts of owners pride, it is Q-tip clean, updated and well cared for. It is roomy enough for your family to grow and set up for main level living for aging in place. It is complimented by a fenced in back yard, canopied with mature trees and a private backyard.