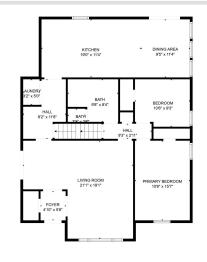

# \$279,900

2,677 sq ft 4 bedrooms 2 baths

118 Douglas Avenue Parkers Prairie MN 56361

Status: Active

## Additional Details:

| Year Built             | 1942          |
|------------------------|---------------|
| Lot Acres              | 0.29          |
| Lot Dimensions         | 85x150x85x150 |
| Garage Stalls          | 2             |
| School District        | 547           |
| Taxes                  | \$2,434       |
| Taxes with Assessments | \$2,434       |
| Tax Year               | 2025          |