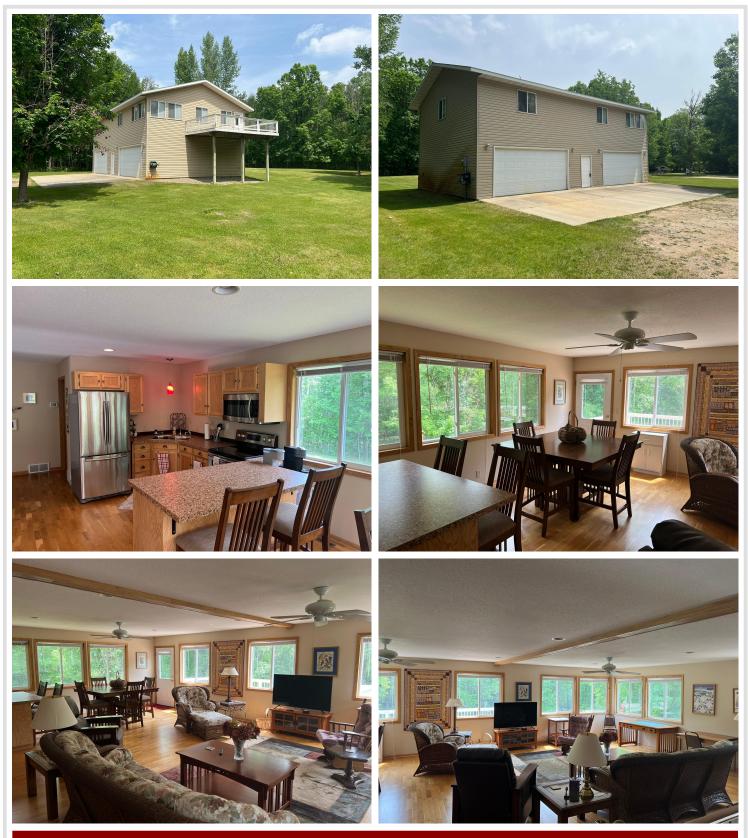

#### **Description:**

Well-maintained 2BR/1BA seasonal home on a spacious 2.5-acre lot just outside of Walker, MN. Located directly across from LongBow Golf Club with easy access to recreational trails and public access to Leech Lake. Home features a large tuck-under 4-car garage, ideal for vehicles, boats, and recreational storage. Property will come mostly furnished, offering a turn-key summer retreat with potential to convert into a year-round residence. The generous lot provides ample space for an additional structure if desired. Enjoy peace and privacy in a prime location close to golf, trails, and one of Minnesota's premier lakes. A versatile and well-situated Up North getaway!

#### Additional Features:

Basement: None Fuel: Electric Garage: 4 Heat: Forced Air, Heat Pump Sewer: Mound Septic, Private Sewer Water: Submersible - 4 Inch Air Conditioning: Central Air, Heat Pump