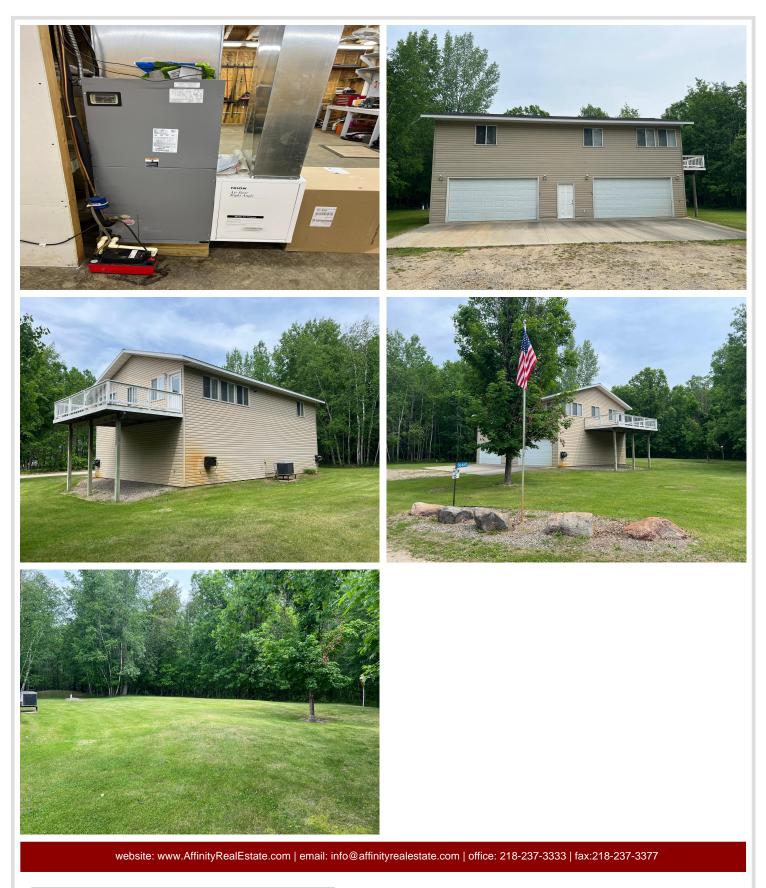

#### **Description:**

Well-maintained 2BR/1BA seasonal home on a spacious 2.5-acre lot just outside of Walker, MN. Located directly across from LongBow Golf Club with easy access to recreational trails and public access to Leech Lake. Home features a large tuck-under 4-car garage, ideal for vehicles, boats, and recreational storage. Property will come mostly furnished, offering a turn-key summer retreat with potential to convert into a year-round residence. The generous lot provides ample space for an additional structure if desired. Enjoy peace and privacy in a prime location close to golf, trails, and one of Minnesota's premier lakes. A versatile and well-situated Up North getaway!

## Additional Details:

| Year Built             | 2005        |
|------------------------|-------------|
| Lot Acres              | 2.5         |
| Lot Dimensions         | 324x430x226 |
| Garage Stalls          | 4           |
| School District        | 113         |
| Taxes                  | \$1,092     |
| Taxes with Assessments | \$1,158     |
| Tax Year               | 2025        |

#### Additional Features:

Basement: None Fuel: Electric Garage: 4 Heat: Forced Air, Heat Pump Sewer: Mound Septic, Private Sewer Water: Submersible - 4 Inch Air Conditioning: Central Air, Heat Pump