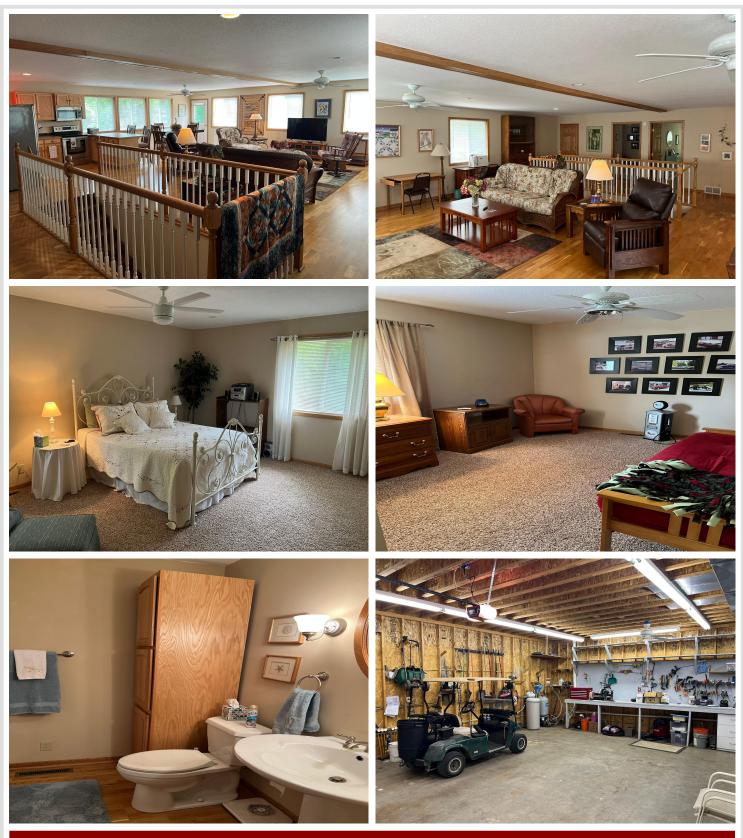

#### **Description:**

Well-maintained 2BR/1BA seasonal home on a spacious 2.5-acre lot just outside of Walker, MN. Located directly across from LongBow Golf Club with easy access to recreational trails and public access to Leech Lake. Home features a large tuck-under 4-car garage, ideal for vehicles, boats, and recreational storage. Property will come mostly furnished, offering a turn-key summer retreat with potential to convert into a year-round residence. The generous lot provides ample space for an additional structure if desired. Enjoy peace and privacy in a prime location close to golf, trails, and one of Minnesota's premier lakes. A versatile and well-situated Up North getaway!

#### Additional Features:

Basement: None Fuel: Electric Garage: 4 Heat: Forced Air, Heat Pump Sewer: Mound Septic, Private Sewer Water: Submersible - 4 Inch Air Conditioning: Central Air, Heat Pump