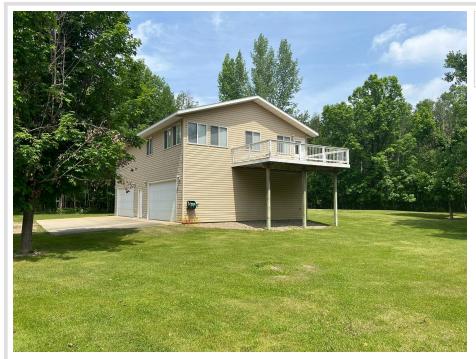

#### **Description:**

Well-maintained 2BR/1BA seasonal home on a spacious 2.5-acre lot just outside of Walker, MN. Located directly across from LongBow Golf Club with easy access to recreational trails and public access to Leech Lake. Home features a large tuck-under 4-car garage, ideal for vehicles, boats, and recreational storage. Property will come mostly furnished, offering a turn-key summer retreat with potential to convert into a year-round residence. The generous lot provides ample space for an additional structure if desired. Enjoy peace and privacy in a prime location close to golf, trails, and one of Minnesota's premier lakes. A versatile and well-situated Up North getaway!

## Additional Details:

| Year Built             | 2005        |
|------------------------|-------------|
| Lot Acres              | 2.5         |
| Lot Dimensions         | 324x430x226 |
| Garage Stalls          | 4           |
| School District        | 113         |
| Taxes                  | \$1,092     |
| Taxes with Assessments | \$1,158     |
| Tax Year               | 2025        |