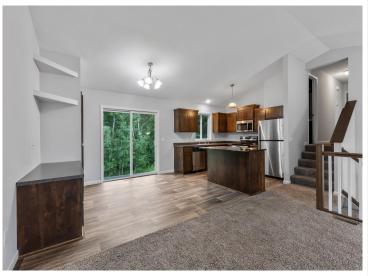

## **Description:**

Don't miss this beautifully finished three-bedroom, three full bath home featuring an oversized insulated 3-car garage, custom cabinetry, stainless steel appliances, six-panel doors, central air, and eye-catching stone accents with vinyl shakes on the exterior. The home includes a fully finished basement, asphalt driveway, sod, landscaping, and an irrigation system — all included in the price. Inside, you'll find an open-concept living area filled with natural light, spacious bedrooms with ample closet space, and modern fixtures throughout. Conveniently located near schools, shopping, and parks, this home offers both comfort and practicality. Enjoy exceptional quality throughout at a very affordable value, making it the perfect place to settle in and create lasting memories.