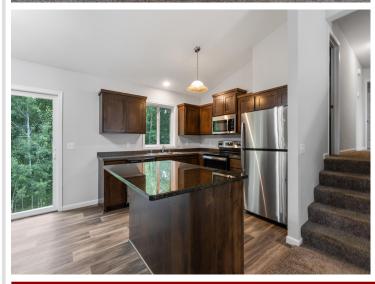

## **Description:**

Don't miss this beautifully finished three-bedroom, three full bath home featuring an oversized insulated 3-car garage, custom cabinetry, stainless steel appliances, six-panel doors, central air, and eye-catching stone accents with vinyl shakes on the exterior. The home includes a fully finished basement, asphalt driveway, sod, landscaping, and an irrigation system — all included in the price. Inside, you'll find an open-concept living area filled with natural light, spacious bedrooms with ample closet space, and modern fixtures throughout. Conveniently located near schools, shopping, and parks, this home offers both comfort and practicality. Enjoy exceptional quality throughout at a very affordable value, making it the perfect place to settle in and create lasting memories.