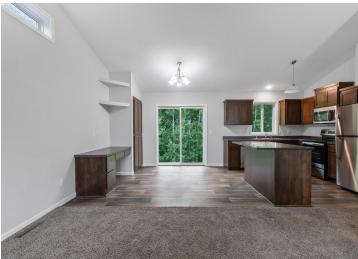

## **Description:**

Don't miss this beautifully finished three-bedroom, three full bath home featuring an oversized insulated 3-car garage, custom cabinetry, stainless steel appliances, six-panel doors, central air, and eye-catching stone accents with vinyl shakes on the exterior. The home includes a fully finished basement, asphalt driveway, sod, landscaping, and an irrigation system — all included in the price. Inside, you'll find an open-concept living area filled with natural light, spacious bedrooms with ample closet space, and modern fixtures throughout. Conveniently located near schools, shopping, and parks, this home offers both comfort and practicality. Enjoy exceptional quality throughout at a very affordable value, making it the perfect place to settle in and create lasting memories.