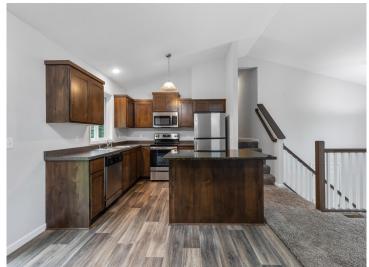

## **Description:**

Don't miss this beautifully finished three-bedroom, three full bath home featuring an oversized insulated 3-car garage, custom cabinetry, stainless steel appliances, six-panel doors, central air, and eye-catching stone accents with vinyl shakes on the exterior. The home includes a fully finished basement, asphalt driveway, sod, landscaping, and an irrigation system — all included in the price. Inside, you'll find an open-concept living area filled with natural light, spacious bedrooms with ample closet space, and modern fixtures throughout. Conveniently located near schools, shopping, and parks, this home offers both comfort and practicality. Enjoy exceptional quality throughout at a very affordable value, making it the perfect place to settle in and create lasting memories.