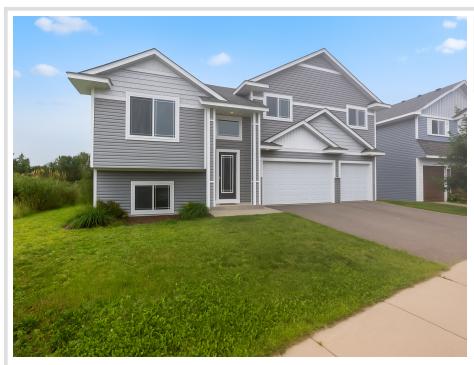

MLS 6732346 Residential

\$315,000

2,748 sq ft 3 bedrooms 3 baths

937 Holton Avenue Brainerd MN 56401

Status: Pending

## **Description:**

Don't miss this beautifully finished three-bedroom, three full bath home featuring an oversized insulated 3-car garage, custom cabinetry, stainless steel appliances, six-panel doors, central air, and eye-catching stone accents with vinyl shakes on the exterior. The home includes a fully finished basement, asphalt driveway, sod, landscaping, and an irrigation system — all included in the price. Inside, you'll find an open-concept living area filled with natural light, spacious bedrooms with ample closet space, and modern fixtures throughout. Conveniently located near schools, shopping, and parks, this home offers both comfort and practicality. Enjoy exceptional quality throughout at a very affordable value, making it the perfect place to settle in and create lasting memories.