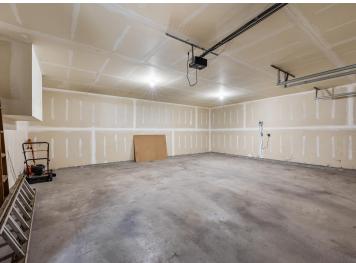

## **Description:**

Don't miss this beautifully finished three-bedroom, three full bath home featuring an oversized insulated 3-car garage, custom cabinetry, stainless steel appliances, six-panel doors, central air, and eye-catching stone accents with vinyl shakes on the exterior. The home includes a fully finished basement, asphalt driveway, sod, landscaping, and an irrigation system — all included in the price. Inside, you'll find an open-concept living area filled with natural light, spacious bedrooms with ample closet space, and modern fixtures throughout. Conveniently located near schools, shopping, and parks, this home offers both comfort and practicality. Enjoy exceptional quality throughout at a very affordable value, making it the perfect place to settle in and create lasting memories.

## **Additional Details:**

Year Built 2019 Lot Acres 0.16

Lot Dimensions 85x135x10x135

Garage Stalls 3
School District 181
Taxes \$3,145
Taxes with Assessments \$3,170
Tax Year 2025