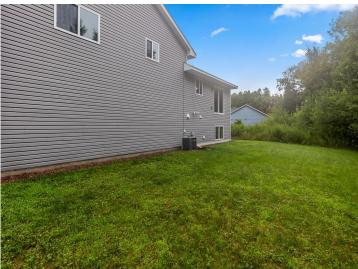

## **Description:**

Don't miss this beautifully finished three-bedroom, three full bath home featuring an oversized insulated 3-car garage, custom cabinetry, stainless steel appliances, six-panel doors, central air, and eye-catching stone accents with vinyl shakes on the exterior. The home includes a fully finished basement, asphalt driveway, sod, landscaping, and an irrigation system — all included in the price. Inside, you'll find an open-concept living area filled with natural light, spacious bedrooms with ample closet space, and modern fixtures throughout. Conveniently located near schools, shopping, and parks, this home offers both comfort and practicality. Enjoy exceptional quality throughout at a very affordable value, making it the perfect place to settle in and create lasting memories.

## **Additional Details:**

Year Built 2019 Lot Acres 0.16

Lot Dimensions 85x135x10x135

Garage Stalls 3
School District 181
Taxes \$3,145
Taxes with Assessments \$3,170
Tax Year 2025