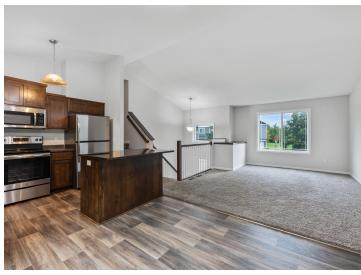

## **Description:**

Don't miss this beautifully finished three-bedroom, three full bath home featuring an oversized insulated 3-car garage, custom cabinetry, stainless steel appliances, six-panel doors, central air, and eye-catching stone accents with vinyl shakes on the exterior. The home includes a fully finished basement, asphalt driveway, sod, landscaping, and an irrigation system — all included in the price. Inside, you'll find an open-concept living area filled with natural light, spacious bedrooms with ample closet space, and modern fixtures throughout. Conveniently located near schools, shopping, and parks, this home offers both comfort and practicality. Enjoy exceptional quality throughout at a very affordable value, making it the perfect place to settle in and create lasting memories.