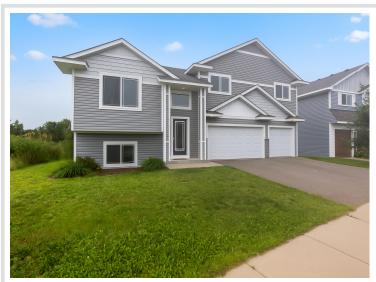

MLS 6732346 Residential

\$315,000

2,748 sq ft 3 bedrooms 3 baths

937 Holton Avenue Brainerd MN 56401

Status: Pending

## **Description:**

Don't miss this beautifully finished three-bedroom, three full bath home featuring an oversized insulated 3-car garage, custom cabinetry, stainless steel appliances, six-panel doors, central air, and eye-catching stone accents with vinyl shakes on the exterior. The home includes a fully finished basement, asphalt driveway, sod, landscaping, and an irrigation system — all included in the price. Inside, you'll find an open-concept living area filled with natural light, spacious bedrooms with ample closet space, and modern fixtures throughout. Conveniently located near schools, shopping, and parks, this home offers both comfort and practicality. Enjoy exceptional quality throughout at a very affordable value, making it the perfect place to settle in and create lasting memories.