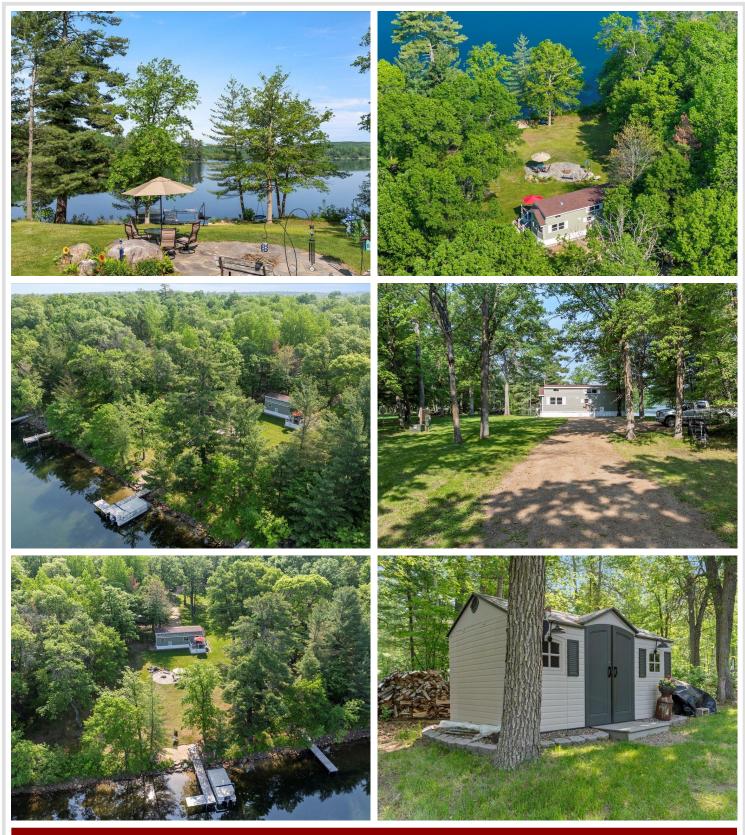

## **Description:**

Enjoy a true "Up North" getaway on this beautifully landscaped 1-acre lot featuring gentle-to-level elevation and west views of a pristine Long Lake. Sand beach by the dock—perfect for lakeside relaxation and swimming, 24-foot roll-in dock offers convenient lake access for boating and fishing.

Utilities are already in place, including a recently added 4-inch drilled well, septic system, and electrical service.

The grounds are well-maintained and landscaped with rock boulders, mature hardwoods, and towering pines. A lakeside patio with a fire pit sets the scene for unforgettable evenings by the water.

Perfect peaceful retreat, a future build site, or a low-maintenance vacation escape. Included on the property is a 2022 Kropf Lakeside Park Model, offering approximately 400 square feet of living space. Features a private king bedroom, a double loft, and a full bathroom with a fiberglass shower stall—comfortably sleeping up to six. Sold furnished. Park Model could be sold to make way for dream home. Currently new ones sell for around \$85K pre-tax. Please schedule any showings.