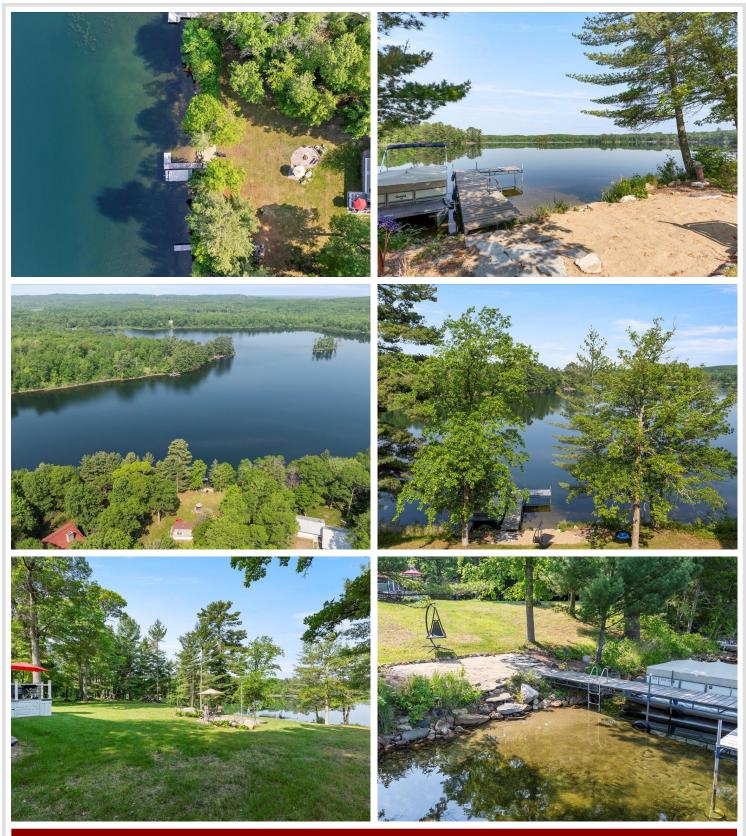

## **Description:**

Enjoy a true "Up North" getaway on this beautifully landscaped 1-acre lot featuring gentle-to-level elevation and west views of a pristine Long Lake. Sand beach by the dock—perfect for lakeside relaxation and swimming, 24-foot roll-in dock offers convenient lake access for boating and fishing.

Utilities are already in place, including a recently added 4-inch drilled well, septic system, and electrical service.

The grounds are well-maintained and landscaped with rock boulders, mature hardwoods, and towering pines. A lakeside patio with a fire pit sets the scene for unforgettable evenings by the water.

Perfect peaceful retreat, a future build site, or a low-maintenance vacation escape. Included on the property is a 2022 Kropf Lakeside Park Model, offering approximately 400 square feet of living space. Features a private king bedroom, a double loft, and a full bathroom with a fiberglass shower stall—comfortably sleeping up to six. Sold furnished. Park Model could be sold to make way for dream home. Currently new ones sell for around \$85K pre-tax. Please schedule any showings.