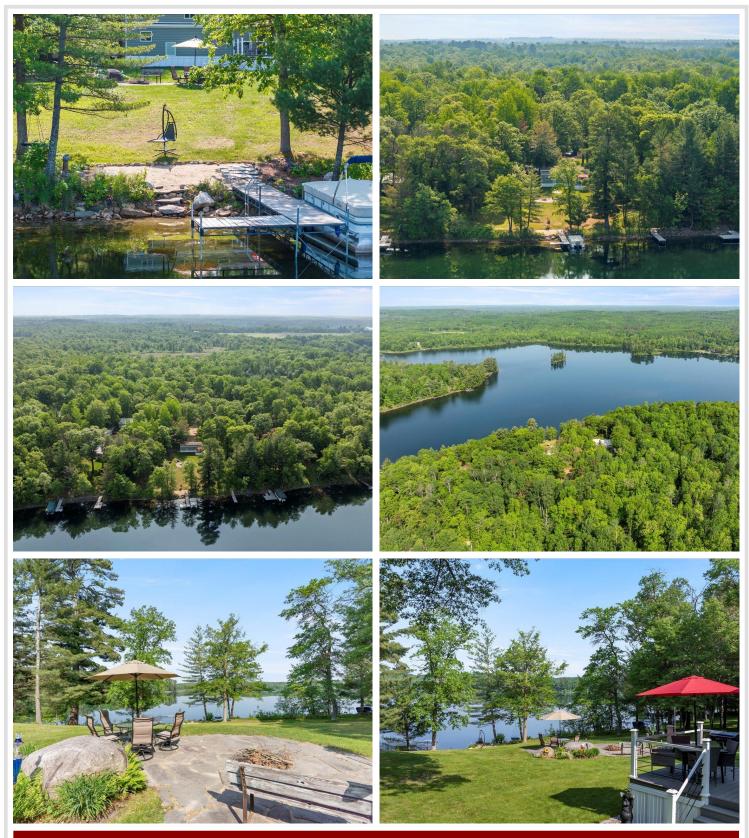

## **Description:**

Enjoy a true "Up North" getaway on this beautifully landscaped 1-acre lot featuring gentle-to-level elevation and west views of a pristine Long Lake. Sand beach by the dock—perfect for lakeside relaxation and swimming, 24-foot roll-in dock offers convenient lake access for boating and fishing.

Utilities are already in place, including a recently added 4-inch drilled well, septic system, and electrical service.

The grounds are well-maintained and landscaped with rock boulders, mature hardwoods, and towering pines. A lakeside patio with a fire pit sets the scene for unforgettable evenings by the water.

Perfect peaceful retreat, a future build site, or a low-maintenance vacation escape. Included on the property is a 2022 Kropf Lakeside Park Model, offering approximately 400 square feet of living space. Features a private king bedroom, a double loft, and a full bathroom with a fiberglass shower stall—comfortably sleeping up to six. Sold furnished. Park Model could be sold to make way for dream home. Currently new ones sell for around \$85K pre-tax. Please schedule any showings.