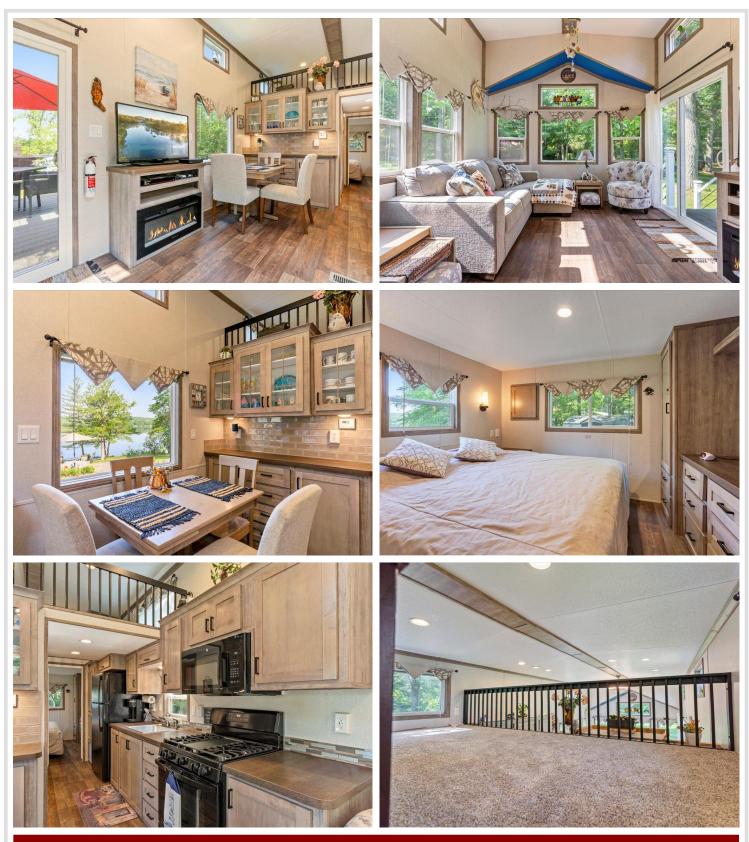

Perfect peaceful retreat, a future build site, or a low-maintenance vacation escape. Included on the property is a 2022 Kropf Lakeside Park Model, offering approximately 400 square feet of living space. Features a private king bedroom, a double loft, and a full bathroom with a fiberglass shower stall—comfortably sleeping up to six. Sold furnished. Park Model could be sold to make way for dream home. Currently new ones sell for around \$85K pre-tax. Please schedule any showings.