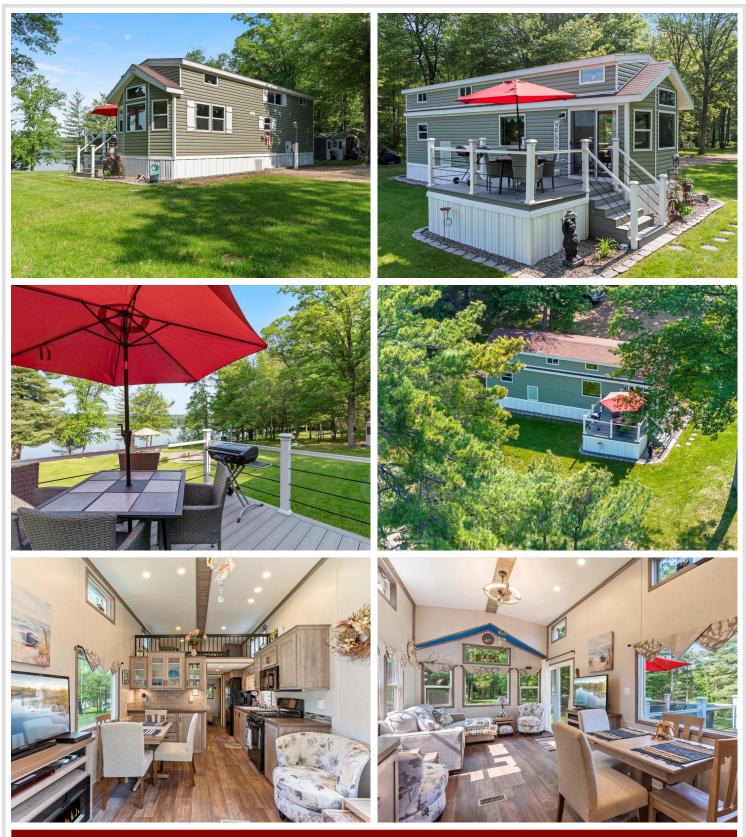

## **Description:**

Enjoy a true "Up North" getaway on this beautifully landscaped 1-acre lot featuring gentle-to-level elevation and west views of a pristine Long Lake. Sand beach by the dock—perfect for lakeside relaxation and swimming, 24-foot roll-in dock offers convenient lake access for boating and fishing.

Utilities are already in place, including a recently added 4-inch drilled well, septic system, and electrical service.

The grounds are well-maintained and landscaped with rock boulders, mature hardwoods, and towering pines. A lakeside patio with a fire pit sets the scene for unforgettable evenings by the water.

Perfect peaceful retreat, a future build site, or a low-maintenance vacation escape. Included on the property is a 2022 Kropf Lakeside Park Model, offering approximately 400 square feet of living space. Features a private king bedroom, a double loft, and a full bathroom with a fiberglass shower stall—comfortably sleeping up to six. Sold furnished. Park Model could be sold to make way for dream home. Currently new ones sell for around \$85K pre-tax. Please schedule any showings.