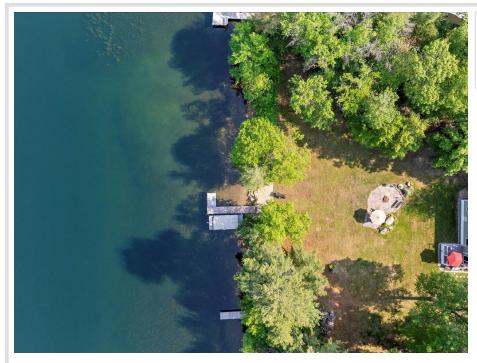

## **Description:**

Enjoy a true "Up North" getaway on this beautifully landscaped 1-acre lot featuring gentle-to-level elevation and west views of a pristine Long Lake. Sand beach by the dock—perfect for lakeside relaxation and swimming, 24-foot roll-in dock offers convenient lake access for boating and fishing.

Utilities are already in place, including a recently added 4-inch drilled well, septic system, and electrical service.

The grounds are well-maintained and landscaped with rock boulders, mature hardwoods, and towering pines. A lakeside patio with a fire pit sets the scene for unforgettable evenings by the water.

Perfect peaceful retreat, a future build site, or a low-maintenance vacation escape. Included on the property is a 2022 Kropf Lakeside Park Model, offering approximately 400 square feet of living space. Features a private king bedroom, a double loft, and a full bathroom with a fiberglass shower stall—comfortably sleeping up to six. Sold furnished. Park Model could be sold to make way for dream home. Currently new ones sell for around \$85K pre-tax. Please schedule any showings.