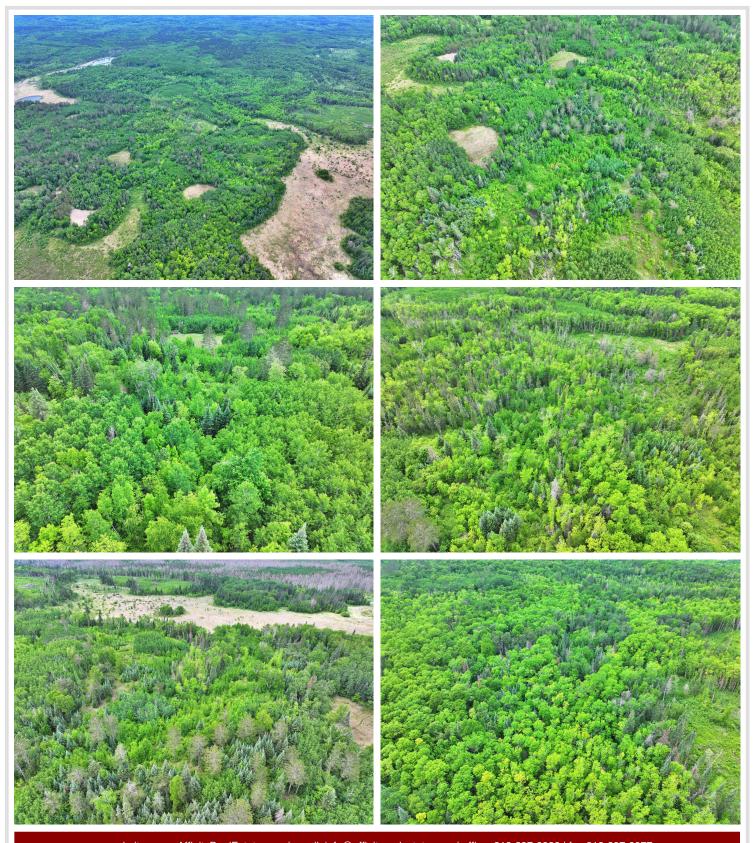

## **Description:**

Check out this 160 acre property just west of Osage and surrounded by the Smoky Hills State Forest. This property is loaded with potential to be tapped into. With gently rolling elevation throughout the mix of timber and lowland this is a hot spot for deer, bear, turkey, grouse and more. With entrance points from the NW and SE you can decide where to start your hunt. The property is currently in an SFIA program through 2027 to generate some income. Check out the potential of this property with your own eyes today!

## **Additional Details:**

Lot Acres 160

Lot Dimensions 2640x2640x2640x2640

School District 309
Taxes \$2,332
Taxes with Assessments \$2,332
Tax Year 2025