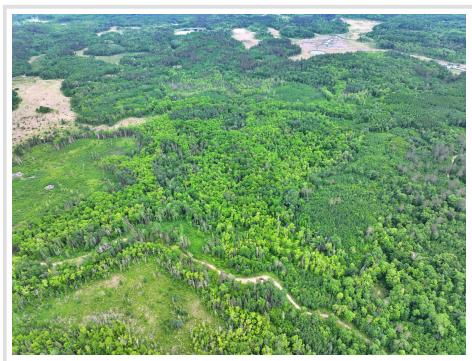

## **Description:**

Check out this 160 acre property just west of Osage and surrounded by the Smoky Hills State Forest. This property is loaded with potential to be tapped into. With gently rolling elevation throughout the mix of timber and lowland this is a hot spot for deer, bear, turkey, grouse and more. With entrance points from the NW and SE you can decide where to start your hunt. The property is currently in an SFIA program through 2027 to generate some income. Check out the potential of this property with your own eyes today!