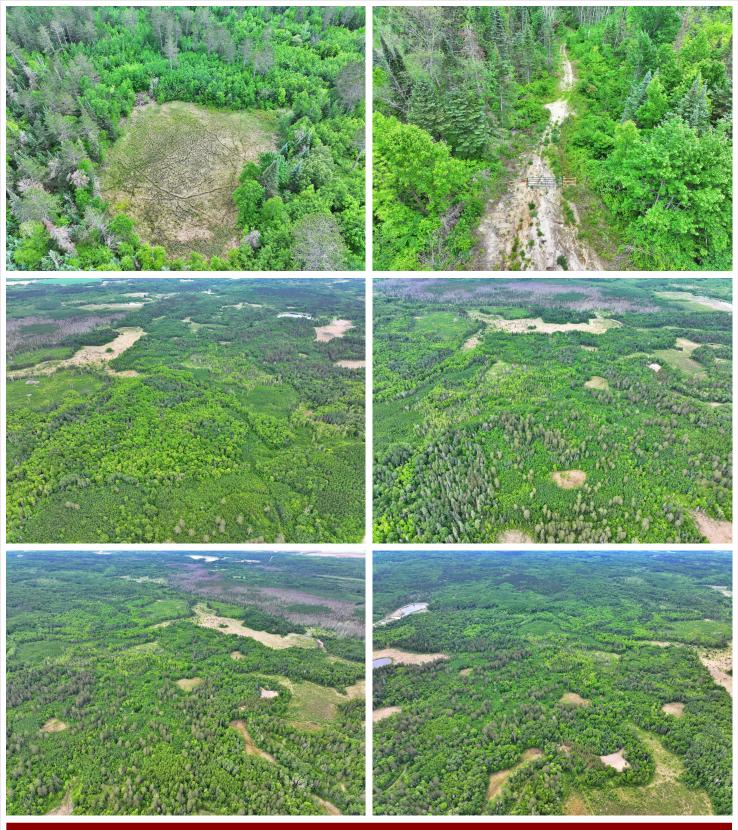

## **Description:**

Check out this 160 acre property just west of Osage and surrounded by the Smoky Hills State Forest. This property is loaded with potential to be tapped into. With gently rolling elevation throughout the mix of timber and lowland this is a hot spot for deer, bear, turkey, grouse and more. With entrance points from the NW and SE you can decide where to start your hunt. The property is currently in an SFIA program through 2027 to generate some income. Check out the potential of this property with your own eyes today!

## **Additional Details:**

Lot Acres 160

Lot Dimensions 2640x2640x2640x2640

School District 309
Taxes \$2,332
Taxes with Assessments \$2,332
Tax Year 2025

## **Driving Directions:**

From Osage go west on 34 for 2 miles. Turn left on Navillus Forest Road. Follow arrows and continue for 2.7 miles to the gate of property.

Listed By: Keller Williams Realty Professionals