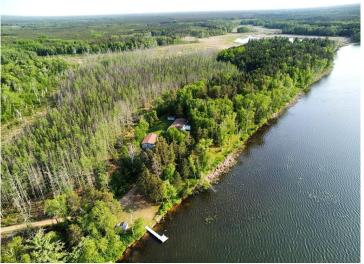

## **Description:**

Welcome to your personal Oasis on scenic Tripp Lake. This beautiful 4 bed, 2 bath home sits on 31+ wooded acres and has over 800 ft of shoreline. This immaculately kept home has amazing lake views, a wonderful open layout and many recent utility upgrades. Also included is a heated shop/garage and a 28 x 42 pole shed. This property is being sold turnkey including the furniture, boat, dock, tools and much more. This is truly a one of a kind property that must be seen to be fully appreciated. Book your showing now!