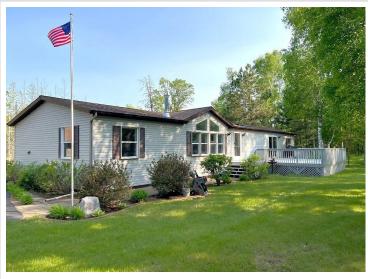

MLS 6732488 Lake Home

\$499,900

2,128 sq ft 4 bedrooms 2 baths

13215 County 110 Nevis MN 56467

Waterfront: Tripp

Status: Pending

## **Description:**

Welcome to your personal Oasis on scenic Tripp Lake. This beautiful 4 bed, 2 bath home sits on 31+ wooded acres and has over 800 ft of shoreline. This immaculately kept home has amazing lake views, a wonderful open layout and many recent utility upgrades. Also included is a heated shop/garage and a 28 x 42 pole shed. This property is being sold turnkey including the furniture, boat, dock, tools and much more. This is truly a one of a kind property that must be seen to be fully appreciated. Book your showing now!