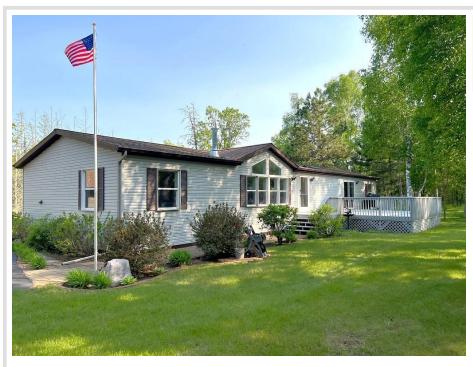

MLS 6732488 Lake Home

\$499,900

2,128 sq ft 4 bedrooms 2 baths

13215 County 110 Nevis MN 56467

Waterfront: Tripp

Status: Pending

## **Description:**

Welcome to your personal Oasis on scenic Tripp Lake. This beautiful 4 bed, 2 bath home sits on 31+ wooded acres and has over 800 ft of shoreline. This immaculately kept home has amazing lake views, a wonderful open layout and many recent utility upgrades. Also included is a heated shop/garage and a 28 x 42 pole shed. This property is being sold turnkey including the furniture, boat, dock, tools and much more. This is truly a one of a kind property that must be seen to be fully appreciated. Book your showing now!