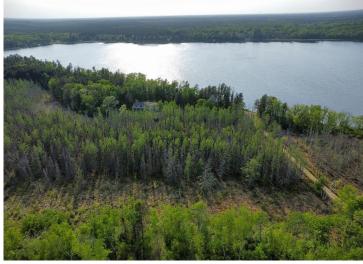

## **Description:**

Welcome to your personal Oasis on scenic Tripp Lake. This beautiful 4 bed, 2 bath home sits on 31+ wooded acres and has over 800 ft of shoreline. This immaculately kept home has amazing lake views, a wonderful open layout and many recent utility upgrades. Also included is a heated shop/garage and a 28 x 42 pole shed. This property is being sold turnkey including the furniture, boat, dock, tools and much more. This is truly a one of a kind property that must be seen to be fully appreciated. Book your showing now!