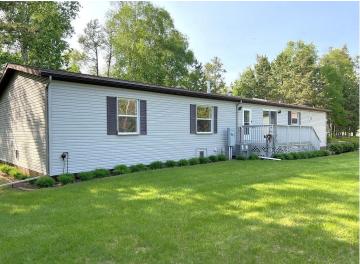

## **Description:**

Welcome to your personal Oasis on scenic Tripp Lake. This beautiful 4 bed, 2 bath home sits on 31+ wooded acres and has over 800 ft of shoreline. This immaculately kept home has amazing lake views, a wonderful open layout and many recent utility upgrades. Also included is a heated shop/garage and a 28 x 42 pole shed. This property is being sold turnkey including the furniture, boat, dock, tools and much more. This is truly a one of a kind property that must be seen to be fully appreciated. Book your showing now!

## **Additional Details:**

Year Built 2002
Lot Acres 31.45
Lot Dimensions Irregular
Garage Stalls 3

Garage Stalls 3
School District 113
Taxes \$2,315
Taxes with Assessments \$2,536
Tax Year 2025