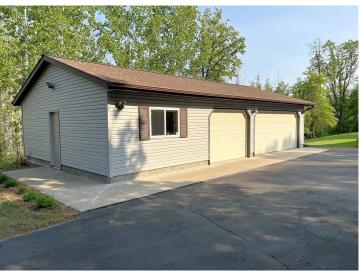

## **Description:**

Welcome to your personal Oasis on scenic Tripp Lake. This beautiful 4 bed, 2 bath home sits on 31+ wooded acres and has over 800 ft of shoreline. This immaculately kept home has amazing lake views, a wonderful open layout and many recent utility upgrades. Also included is a heated shop/garage and a 28 x 42 pole shed. This property is being sold turnkey including the furniture, boat, dock, tools and much more. This is truly a one of a kind property that must be seen to be fully appreciated. Book your showing now!