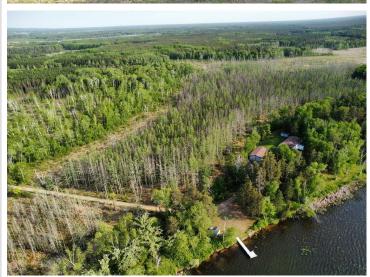

## **Description:**

Welcome to your personal Oasis on scenic Tripp Lake. This beautiful 4 bed, 2 bath home sits on 31+ wooded acres and has over 800 ft of shoreline. This immaculately kept home has amazing lake views, a wonderful open layout and many recent utility upgrades. Also included is a heated shop/garage and a 28 x 42 pole shed. This property is being sold turnkey including the furniture, boat, dock, tools and much more. This is truly a one of a kind property that must be seen to be fully appreciated. Book your showing now!