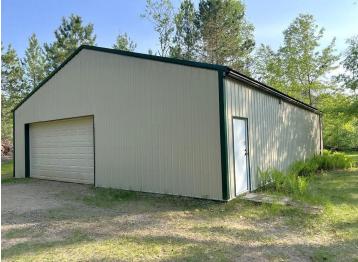

## **Description:**

Welcome to your personal Oasis on scenic Tripp Lake. This beautiful 4 bed, 2 bath home sits on 31+ wooded acres and has over 800 ft of shoreline. This immaculately kept home has amazing lake views, a wonderful open layout and many recent utility upgrades. Also included is a heated shop/garage and a 28 x 42 pole shed. This property is being sold turnkey including the furniture, boat, dock, tools and much more. This is truly a one of a kind property that must be seen to be fully appreciated. Book your showing now!