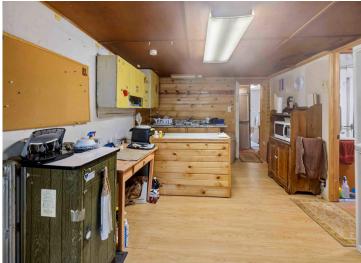

## **Description:**

If you're looking for a project to build equity with plenty of square footage, this is for you! 4 bedrooms, all living facilities on the main level, and 1464 square feet. New water heater/boiler recently installed along with updated electrical panel. Lots of storage space in the basement with new vapor barrier in place. Schedule a showing today and take a look!