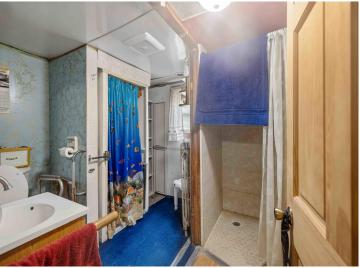

## **Description:**

If you're looking for a project to build equity with plenty of square footage, this is for you! 4 bedrooms, all living facilities on the main level, and 1464 square feet. New water heater/boiler recently installed along with updated electrical panel. Lots of storage space in the basement with new vapor barrier in place. Schedule a showing today and take a look!

## Additional Features:

Basement: Block, Partial, Storage Space, Unfinished Fuel: Natural Gas Garage: 1 Heat: Boiler, Hot Water Sewer: City Sewer/Connected Water: City Water/Connected Air Conditioning: Wall Unit(s)