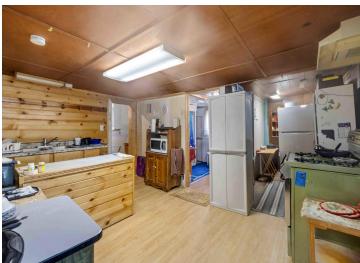

## **Description:**

If you're looking for a project to build equity with plenty of square footage, this is for you! 4 bedrooms, all living facilities on the main level, and 1464 square feet. New water heater/boiler recently installed along with updated electrical panel. Lots of storage space in the basement with new vapor barrier in place. Schedule a showing today and take a look!