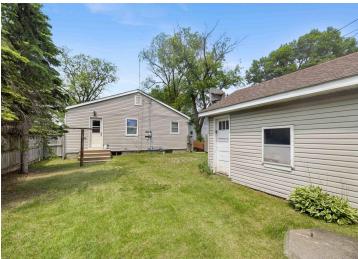

## **Additional Details:**

Year Built 1940 Lot Acres 0.16 Lot Dimensions 50x140 Garage Stalls 1 School District 181 Taxes \$1,374 Taxes with Assessments \$1,374 Tax Year 2025

## Additional Features:

Basement: Block, Partial, Storage Space, Unfinished Fuel: Natural Gas Garage: 1 Heat: Boiler, Hot Water Sewer: City Sewer/Connected Water: City Water/Connected Air Conditioning: Wall Unit(s)