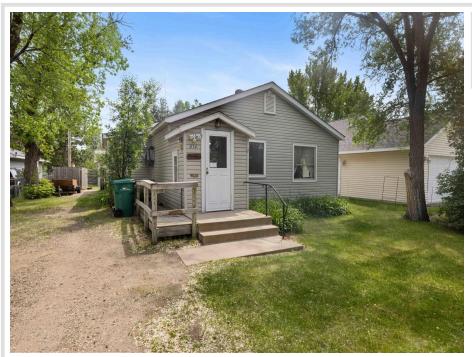

MLS 6732531 Residential

\$125,000

1,464 sq ft 4 bedrooms

1 baths

814 9th Avenue Brainerd MN 56401

Status: Pending

## **Description:**

If you're looking for a project to build equity with plenty of square footage, this is for you! 4 bedrooms, all living facilities on the main level, and 1464 square feet. New water heater/boiler recently installed along with updated electrical panel. Lots of storage space in the basement with new vapor barrier in place. Schedule a showing today and take a look!

## **Additional Details:**

Year Built 1940 Lot Acres 0.16 Lot Dimensions 50x140 Garage Stalls 1 School District 181 Taxes \$1,374 Taxes with Assessments \$1,374 Tax Year 2025