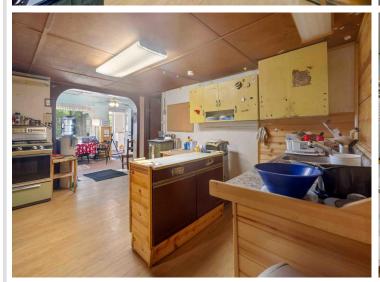

## **Description:**

If you're looking for a project to build equity with plenty of square footage, this is for you! 4 bedrooms, all living facilities on the main level, and 1464 square feet. New water heater/boiler recently installed along with updated electrical panel. Lots of storage space in the basement with new vapor barrier in place. Schedule a showing today and take a look!