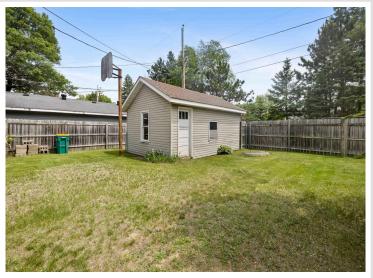

## **Additional Details:**

Year Built 1940 Lot Acres 0.16 Lot Dimensions 50x140 Garage Stalls 1 School District 181 Taxes \$1,374 Taxes with Assessments \$1,374 Tax Year 2025

## Additional Features:

Basement: Block, Partial, Storage Space, Unfinished Fuel: Natural Gas Garage: 1 Heat: Boiler, Hot Water Sewer: City Sewer/Connected Water: City Water/Connected Air Conditioning: Wall Unit(s)