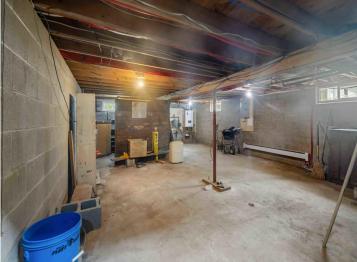

## **Description:**

If you're looking for a project to build equity with plenty of square footage, this is for you! 4 bedrooms, all living facilities on the main level, and 1464 square feet. New water heater/boiler recently installed along with updated electrical panel. Lots of storage space in the basement with new vapor barrier in place. Schedule a showing today and take a look!

## Additional Features:

Basement: Block, Partial, Storage Space, Unfinished Fuel: Natural Gas Garage: 1 Heat: Boiler, Hot Water Sewer: City Sewer/Connected Water: City Water/Connected Air Conditioning: Wall Unit(s)