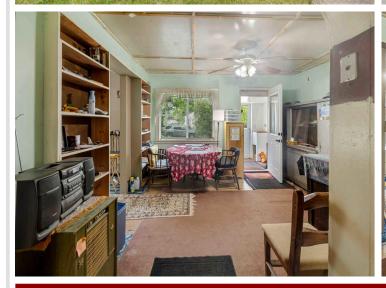

## **Description:**

If you're looking for a project to build equity with plenty of square footage, this is for you! 4 bedrooms, all living facilities on the main level, and 1464 square feet. New water heater/boiler recently installed along with updated electrical panel. Lots of storage space in the basement with new vapor barrier in place. Schedule a showing today and take a look!