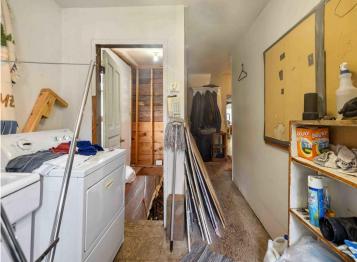

## **Description:**

If you're looking for a project to build equity with plenty of square footage, this is for you! 4 bedrooms, all living facilities on the main level, and 1464 square feet. New water heater/boiler recently installed along with updated electrical panel. Lots of storage space in the basement with new vapor barrier in place. Schedule a showing today and take a look!

## Additional Features:

Basement: Block, Partial, Storage Space, Unfinished Fuel: Natural Gas Garage: 1 Heat: Boiler, Hot Water Sewer: City Sewer/Connected Water: City Water/Connected Air Conditioning: Wall Unit(s)