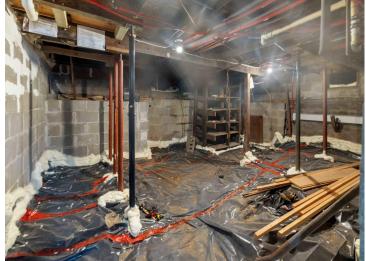

## **Description:**

If you're looking for a project to build equity with plenty of square footage, this is for you! 4 bedrooms, all living facilities on the main level, and 1464 square feet. New water heater/boiler recently installed along with updated electrical panel. Lots of storage space in the basement with new vapor barrier in place. Schedule a showing today and take a look!

## Additional Features:

Basement: Block, Partial, Storage Space, Unfinished Fuel: Natural Gas Garage: 1 Heat: Boiler, Hot Water Sewer: City Sewer/Connected Water: City Water/Connected Air Conditioning: Wall Unit(s)