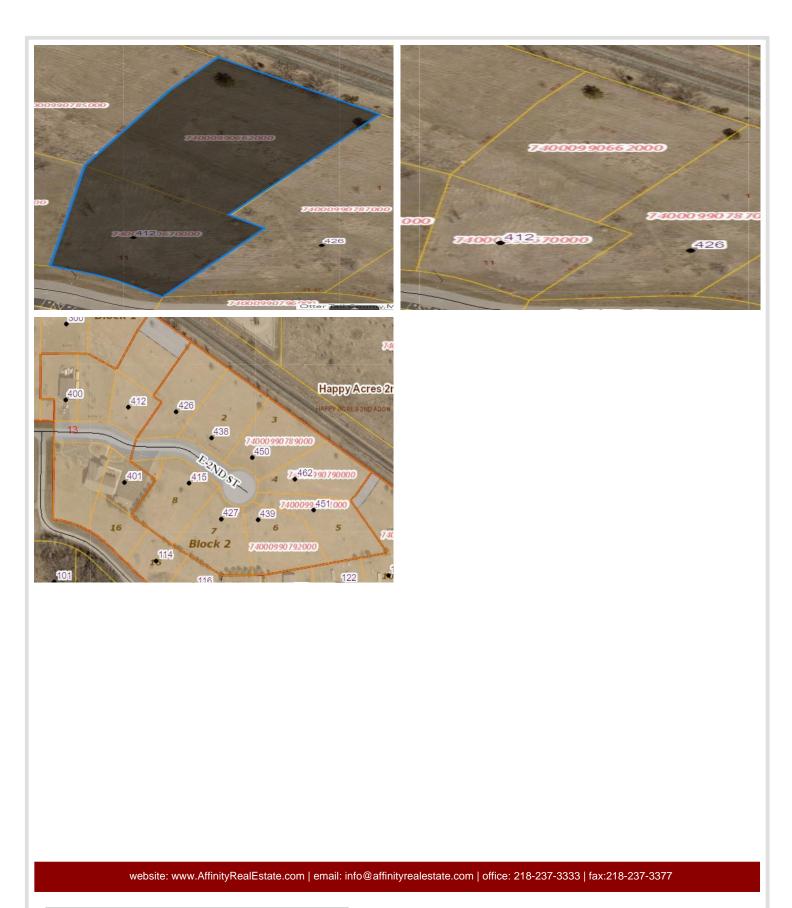

## **Description:**

Discover the perfect blend of space and convenience with this 1.18-acre property located right in town! Whether you're dreaming of building your forever home or investing in a spacious lot with tons of potential, this one checks all the boxes. Enjoy the privacy on this quiet street and elbow room of over an acre while still being just minutes from downtown. Several nearby lakes offer endless opportunities for fishing, boating, and relaxing weekends.

City utilities available, easy access to major roads, and plenty of room for a home, garage, or even a garden oasis. This is your chance to have the best of both worlds—peaceful living with all the perks of being in town.

### Additional Details:

| 1.18    |
|---------|
| 158x369 |
| 549     |
| \$182   |
| \$182   |
| 2024    |
|         |