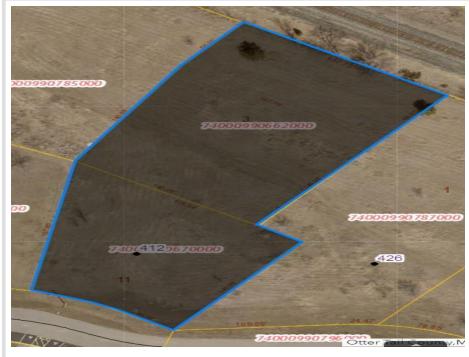

## **Description:**

Discover the perfect blend of space and convenience with this 1.18-acre property located right in town! Whether you're dreaming of building your forever home or investing in a spacious lot with tons of potential, this one checks all the boxes. Enjoy the privacy on this quiet street and elbow room of over an acre while still being just minutes from downtown. Several nearby lakes offer endless opportunities for fishing, boating, and relaxing weekends.

City utilities available, easy access to major roads, and plenty of room for a home, garage, or even a garden oasis. This is your chance to have the best of both worlds—peaceful living with all the perks of being in town.

### Additional Details:

| 1.18    |
|---------|
| 158x369 |
| 549     |
| \$182   |
| \$182   |
| 2024    |
|         |