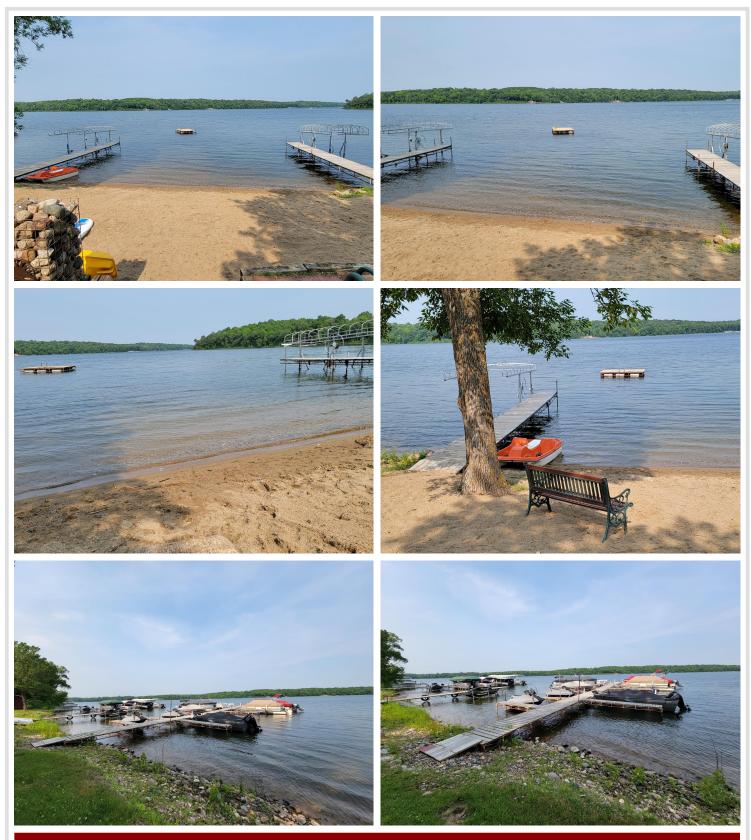

## **Description:**

LAKE CABIN ON LITTLE SUGAR BUSH. Newly formed Maplewood Association LLC makes lake life easy. Lake facing seasonal freshly remodeled, 2/bed 1/bath cabin with screened porch, beautiful sandy shoreline & boat slip on north country's Little Sugar Bush Lake. Association covers lawn, beach, dock, taxes, trash and common spaces. A slice of peace and quiet for rest/relaxation, fishing, swimming, recreating and close to ATV trails. Ownership is 1/24th interest in Maplewood Association LLC.