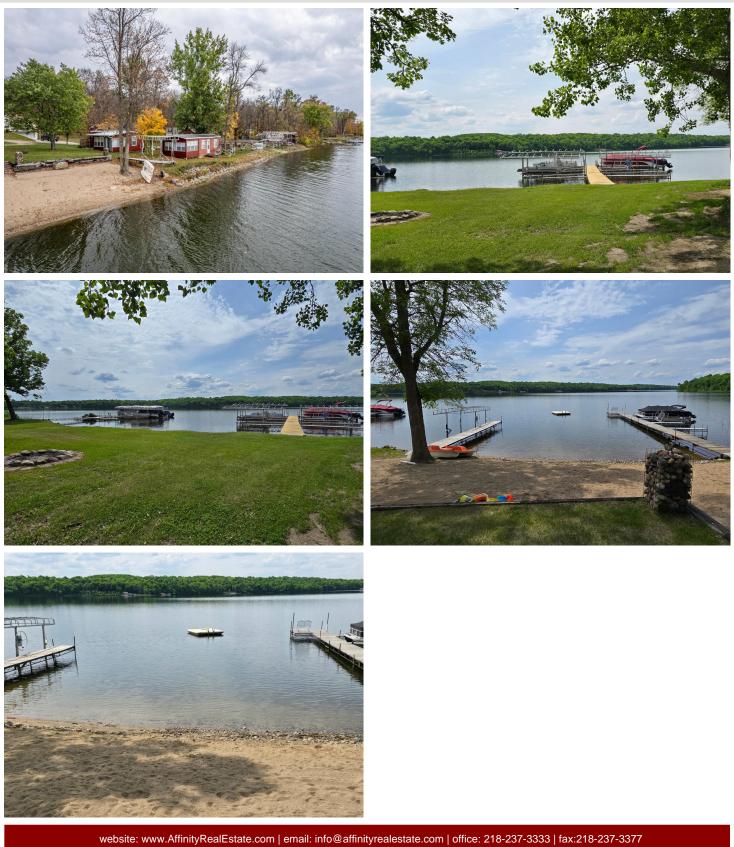

## **Description:**

LAKE CABIN ON LITTLE SUGAR BUSH. Newly formed Maplewood Association LLC makes lake life easy. Lake facing seasonal freshly remodeled, 2/bed 1/bath cabin with screened porch, beautiful sandy shoreline & boat slip on north country's Little Sugar Bush Lake. Association covers lawn, beach, dock, taxes, trash and common spaces. A slice of peace and quiet for rest/relaxation, fishing, swimming, recreating and close to ATV trails. Ownership is 1/24th interest in Maplewood Association LLC.