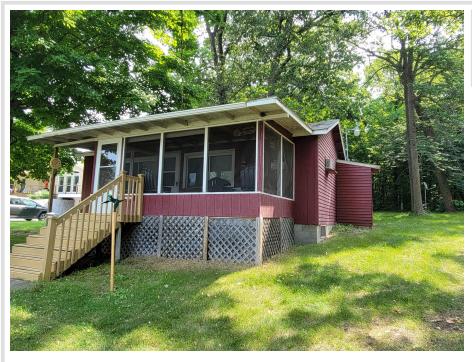

## **Description:**

LAKE CABIN ON LITTLE SUGAR BUSH. Newly formed Maplewood Association LLC makes lake life easy. Lake facing seasonal freshly remodeled, 2/bed 1/bath cabin with screened porch, beautiful sandy shoreline & boat slip on north country's Little Sugar Bush Lake. Association covers lawn, beach, dock, taxes, trash and common spaces. A slice of peace and quiet for rest/relaxation, fishing, swimming, recreating and close to ATV trails. Ownership is 1/24th interest in Maplewood Association LLC.