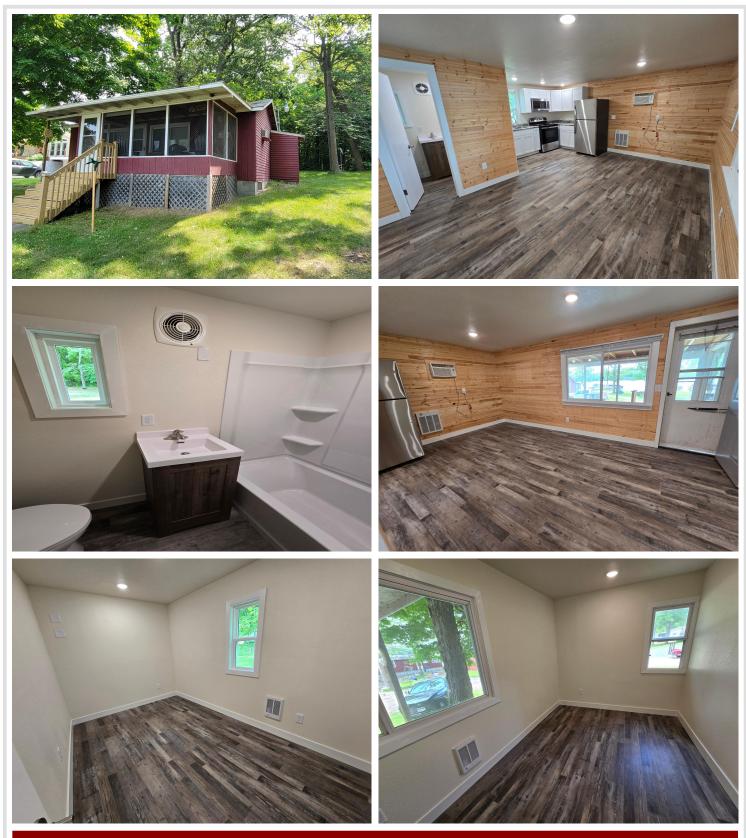

## **Description:**

LAKE CABIN ON LITTLE SUGAR BUSH. Newly formed Maplewood Association LLC makes lake life easy. Lake facing seasonal freshly remodeled, 2/bed 1/bath cabin with screened porch, beautiful sandy shoreline & boat slip on north country's Little Sugar Bush Lake. Association covers lawn, beach, dock, taxes, trash and common spaces. A slice of peace and quiet for rest/relaxation, fishing, swimming, recreating and close to ATV trails. Ownership is 1/24th interest in Maplewood Association LLC.

#### Additional Features:

Basement: None Fuel: Electric Heat: Baseboard Sewer: Shared Septic Water: Shared System Air Conditioning: Window Unit(s)