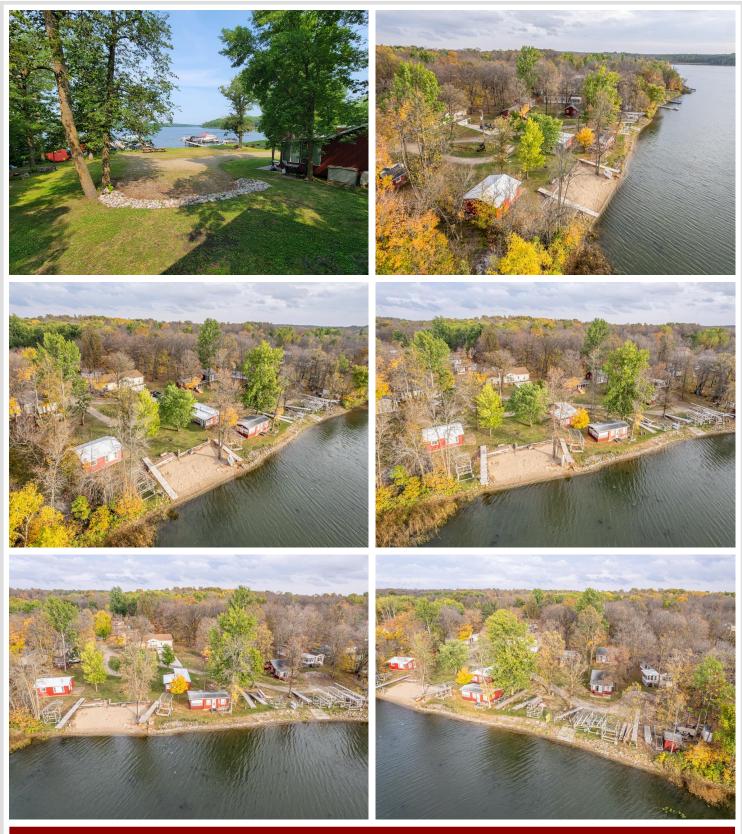

## **Description:**

LAKE CABIN ON LITTLE SUGAR BUSH. Newly formed Maplewood Association LLC makes lake life easy. Lake facing seasonal freshly remodeled, 2/bed 1/bath cabin with screened porch, beautiful sandy shoreline & boat slip on north country's Little Sugar Bush Lake. Association covers lawn, beach, dock, taxes, trash and common spaces. A slice of peace and quiet for rest/relaxation, fishing, swimming, recreating and close to ATV trails. Ownership is 1/24th interest in Maplewood Association LLC.