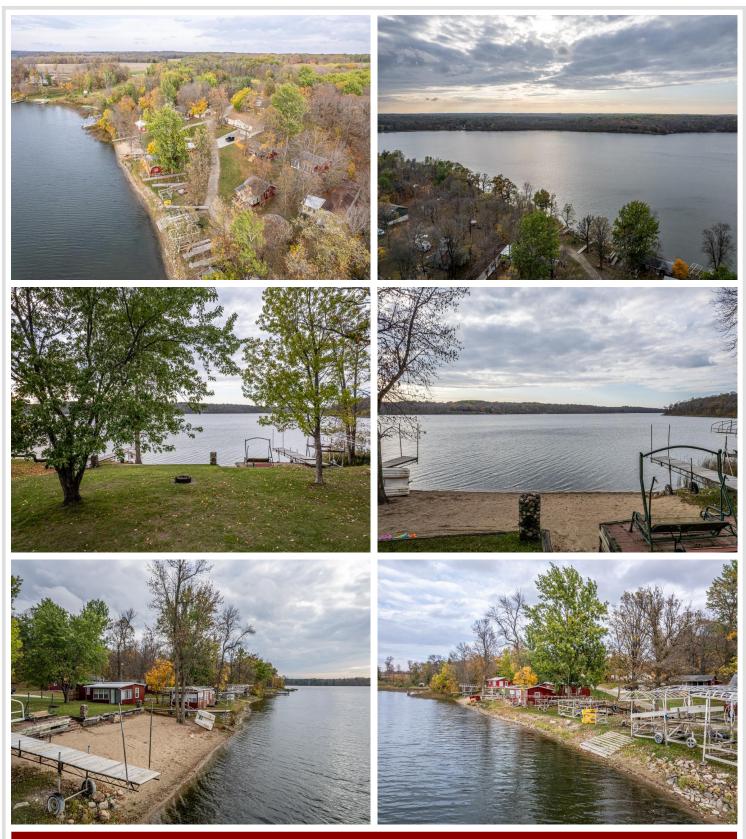

## **Description:**

LAKE CABIN ON LITTLE SUGAR BUSH. Newly formed Maplewood Association LLC makes lake life easy. Lake facing seasonal freshly remodeled, 2/bed 1/bath cabin with screened porch, beautiful sandy shoreline & boat slip on north country's Little Sugar Bush Lake. Association covers lawn, beach, dock, taxes, trash and common spaces. A slice of peace and quiet for rest/relaxation, fishing, swimming, recreating and close to ATV trails. Ownership is 1/24th interest in Maplewood Association LLC.