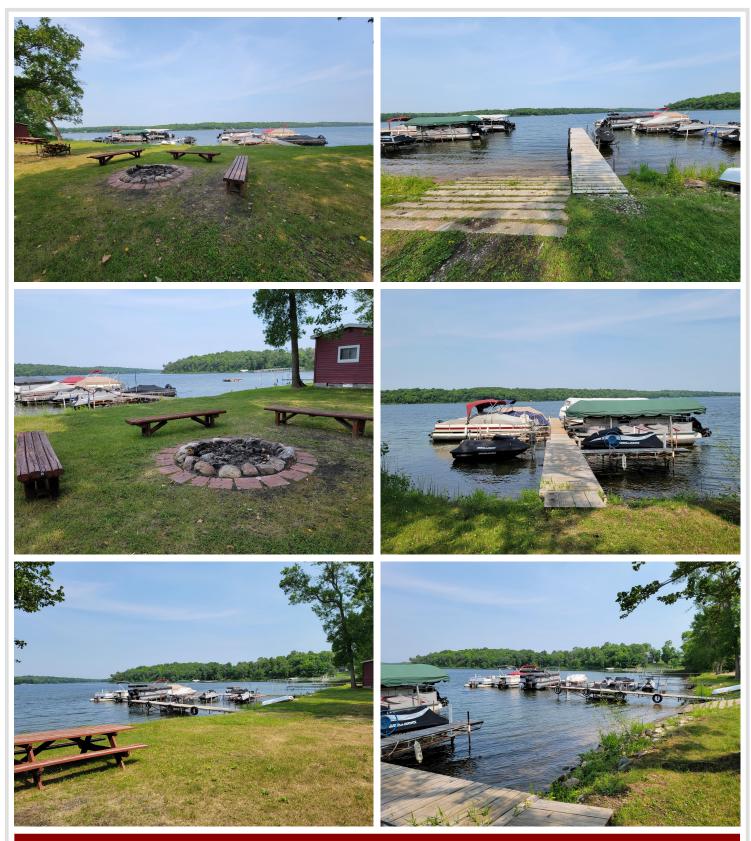

## **Description:**

LAKE CABIN ON LITTLE SUGAR BUSH. Newly formed Maplewood Association LLC makes lake life easy. Lake facing seasonal freshly remodeled, 2/bed 1/bath cabin with screened porch, beautiful sandy shoreline & boat slip on north country's Little Sugar Bush Lake. Association covers lawn, beach, dock, taxes, trash and common spaces. A slice of peace and quiet for rest/relaxation, fishing, swimming, recreating and close to ATV trails. Ownership is 1/24th interest in Maplewood Association LLC.