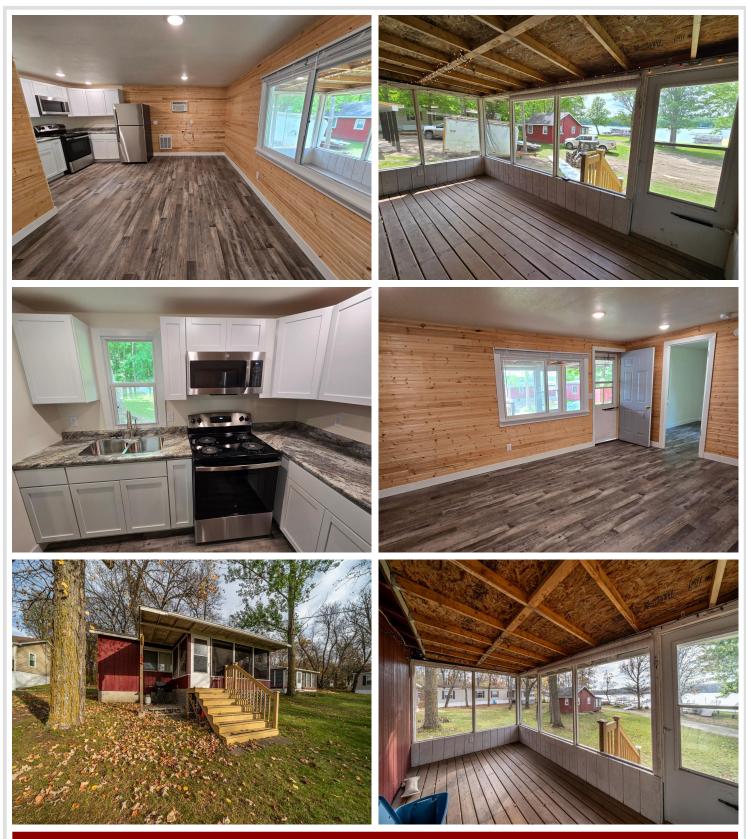

## **Description:**

LAKE CABIN ON LITTLE SUGAR BUSH. Newly formed Maplewood Association LLC makes lake life easy. Lake facing seasonal freshly remodeled, 2/bed 1/bath cabin with screened porch, beautiful sandy shoreline & boat slip on north country's Little Sugar Bush Lake. Association covers lawn, beach, dock, taxes, trash and common spaces. A slice of peace and quiet for rest/relaxation, fishing, swimming, recreating and close to ATV trails. Ownership is 1/24th interest in Maplewood Association LLC.

#### Additional Features:

Basement: None Fuel: Electric Heat: Baseboard Sewer: Shared Septic Water: Shared System Air Conditioning: Window Unit(s)