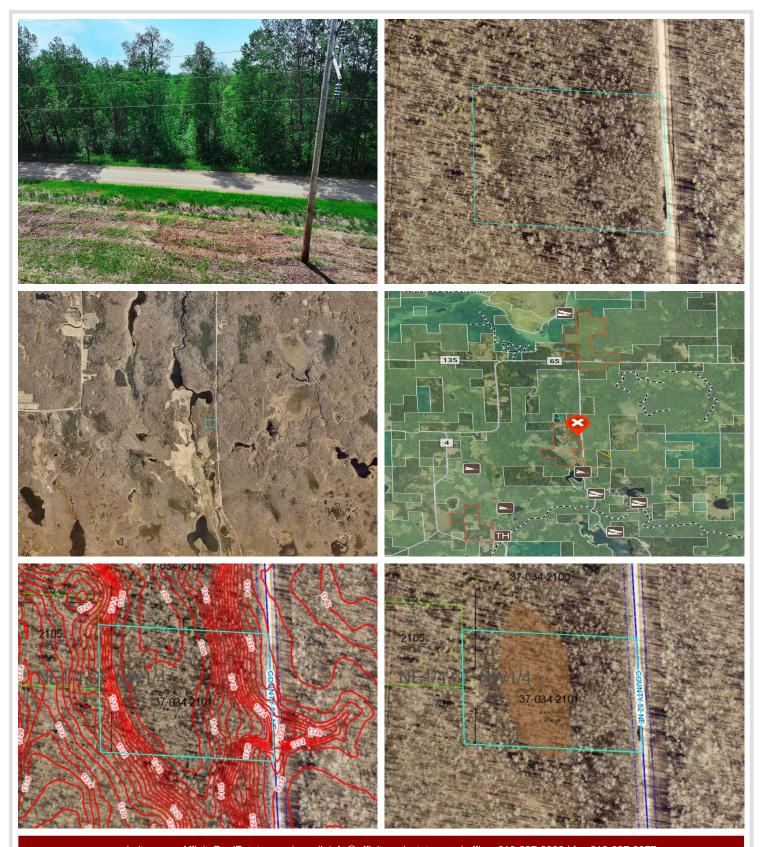

## **Additional Details:**

Lot Acres 6.6

Lot Dimensions 438x660x438x660

School District 118
Taxes \$138
Taxes with Assessments \$138
Tax Year 2025

## **Driving Directions:**

From Remer head north 1 mile on County Rd 4 NE and turn right on County 52 NE. Continue for 7 miles and property will be on the left.

Listed By: Keller Williams Realty Professionals