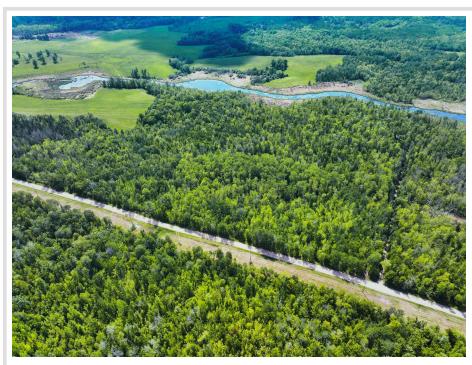

## **Description:**

This 6.6 acre lot north of Remer offers privacy on a county road and has over 50,000 acres of Chippewa National forest to explore across the county road. There's also multiple lakes with public accesses nearby for fishing and recreational activities. With a great building site near the road this property is ready for your vision!

## **Driving Directions:**

From Remer head north 1 mile on County Rd 4 NE and turn right on County 52 NE. Continue for 7 miles and property will be on the left.

Listed By: Keller Williams Realty Professionals