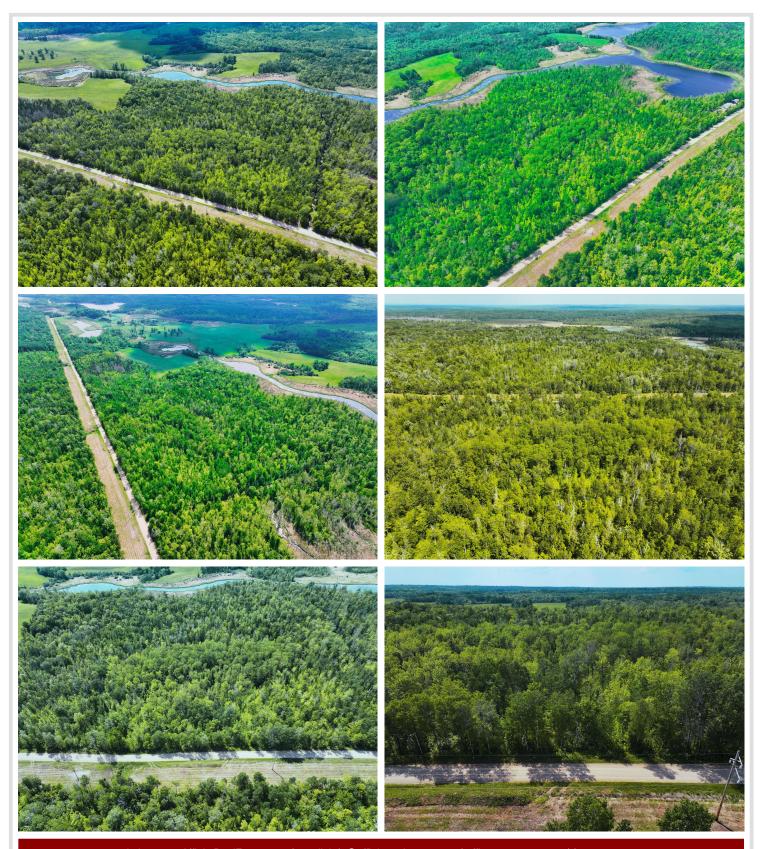

## **Description:**

This 6.6 acre lot north of Remer offers privacy on a county road and has over 50,000 acres of Chippewa National forest to explore across the county road. There's also multiple lakes with public accesses nearby for fishing and recreational activities. With a great building site near the road this property is ready for your vision!

## **Driving Directions:**

From Remer head north 1 mile on County Rd 4 NE and turn right on County 52 NE. Continue for 7 miles and property will be on the left.

Listed By: Keller Williams Realty Professionals