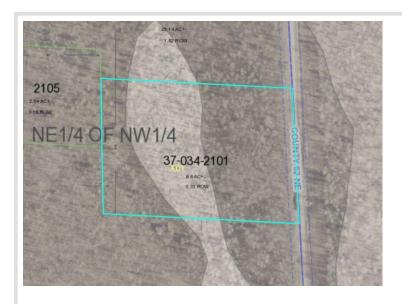

## **Additional Details:**

Lot Acres 6.6

Lot Dimensions 438x660x438x660

School District 118
Taxes \$138
Taxes with Assessments \$138
Tax Year 2025