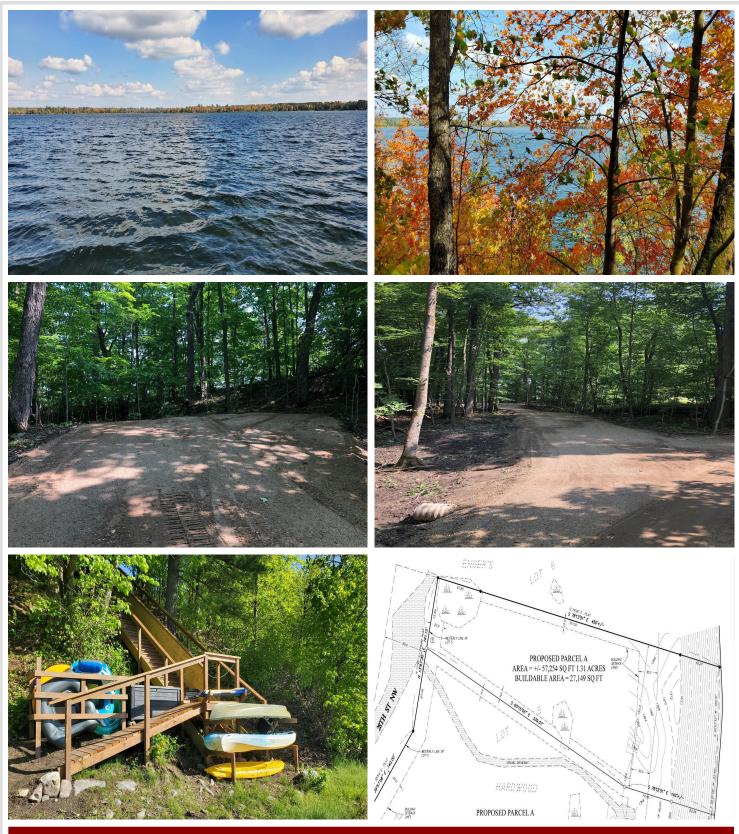

## **Description:**

Build your dream home on one of the most picturesque lake properties on Blackwater Lake. The lot is well suited for a 2 story walk-out design, which would give amazing lake views from you deck. This lake lot features 1.35 beautiful wooded acres, and 150ft of shoreline. A driveway and home site was recently built, so the lot is ready to build your dream home, or just park your RV and enjoy the lake. The first few hundred feet of the driveway are shared with neighboring lot, which leaves even more space for building. Blackwater Lake features 766 acres of full recreational crystal clear waters, and with depths up to 67 feet offers some of the best fishing around. The picture of stairs is of the neighboring lot just to illustrate what can be done to access the lake from the new lot. Prospective buyers are welcome to view the stairs and tram on my neighboring lot by appointment.

### Additional Details:

| Lot Acres              | 1.31           |
|------------------------|----------------|
| Lot Dimensions         | 74x317x150x317 |
| School District        | 118            |
| Taxes                  | (unreported)   |
| Taxes with Assessments | (unreported)   |
| Tax Year               | 2024           |