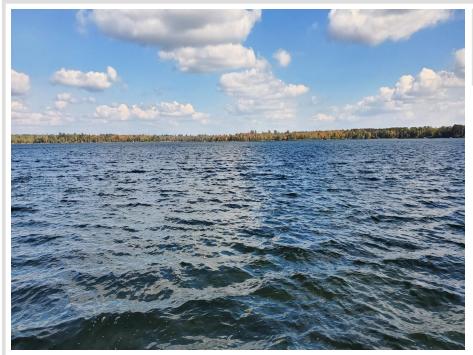

## **Description:**

Build your dream home on one of the most picturesque lake properties on Blackwater Lake. The lot is well suited for a 2 story walk-out design, which would give amazing lake views from you deck. This lake lot features 1.35 beautiful wooded acres, and 150ft of shoreline. A driveway and home site was recently built, so the lot is ready to build your dream home, or just park your RV and enjoy the lake. The first few hundred feet of the driveway are shared with neighboring lot, which leaves even more space for building. Blackwater Lake features 766 acres of full recreational crystal clear waters, and with depths up to 67 feet offers some of the best fishing around. The picture of stairs is of the neighboring lot just to illustrate what can be done to access the lake from the new lot. Prospective buyers are welcome to view the stairs and tram on my neighboring lot by appointment.