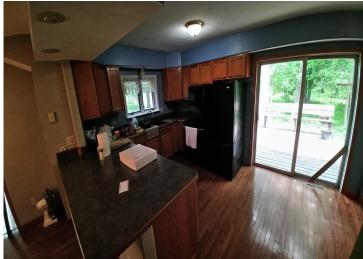

## **Description:**

Looking for a place on the Bemidji chain of lakes? Come check this out...situated on a beautiful 1.5 acre lot with about 125' of gorgeous frontage on the Mississippi river. From the included dock, it's a short boat ride to the west to be on Lake Bemidji with it's water sports, lakeside dining and great fishing. Or head east and you're on Stump Lake. The large, spacious home features hardwood floors and lots of room for entertaining guests, with two separate family room areas on the main level. All bedrooms and the laundry room are upstairs. The huge primary bedroom has a balcony offering a beautiful view of the yard and the river. It also has a large walk-in closet and en suite bathroom with garden tub. Inside the south entrance to the home there is an office area that could be remodeled for other purposes. Outside, in addition to the oversize 2 stall gargage there is an insulated, heatable (currently uses a portable electric space heater) 12x36 building that could serve many purposes...art studio, he/she shed, heated storage etc. There's also three smaller storage sheds strategically placed around the property. Located on a dead-end road, this property offers quiet seclusion that's only a few miles from town. Schedule a showing today!