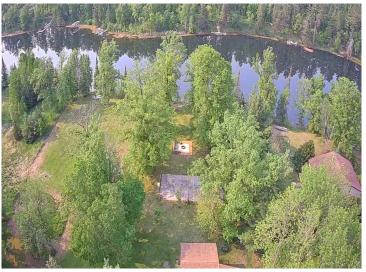

## **Description:**

Looking for a place on the Bemidji chain of lakes? Come check this out...situated on a beautiful 1.5 acre lot with about 125' of gorgeous frontage on the Mississippi river. From the included dock, it's a short boat ride to the west to be on Lake Bemidji with it's water sports, lakeside dining and great fishing. Or head east and you're on Stump Lake. The large, spacious home features hardwood floors and lots of room for entertaining guests, with two separate family room areas on the main level. All bedrooms and the laundry room are upstairs. The huge primary bedroom has a balcony offering a beautiful view of the yard and the river. It also has a large walk-in closet and en suite bathroom with garden tub. Inside the south entrance to the home there is an office area that could be remodeled for other purposes. Outside, in addition to the oversize 2 stall gargage there is an insulated, heatable (currently uses a portable electric space heater) 12x36 building that could serve many purposes...art studio, he/she shed, heated storage etc. There's also three smaller storage sheds strategically placed around the property. Located on a dead-end road, this property offers quiet seclusion that's only a few miles from town. Schedule a showing today!