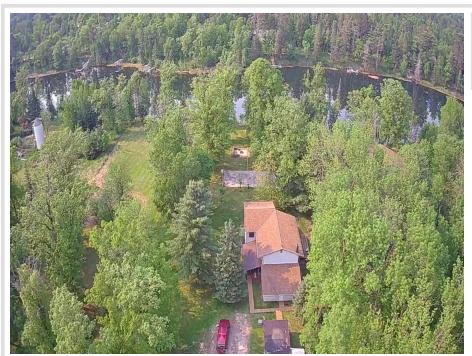

## **Description:**

Looking for a place on the Bemidji chain of lakes? Come check this out...situated on a beautiful 1.5 acre lot with about 125' of gorgeous frontage on the Mississippi river. From the included dock, it's a short boat ride to the west to be on Lake Bemidji with it's water sports, lakeside dining and great fishing. Or head east and you're on Stump Lake. The large, spacious home features hardwood floors and lots of room for entertaining guests, with two separate family room areas on the main level. All bedrooms and the laundry room are upstairs. The huge primary bedroom has a balcony offering a beautiful view of the yard and the river. It also has a large walk-in closet and en suite bathroom with garden tub. Inside the south entrance to the home there is an office area that could be remodeled for other purposes. Outside, in addition to the oversize 2 stall gargage there is an insulated, heatable (currently uses a portable electric space heater) 12x36 building that could serve many purposes...art studio, he/she shed, heated storage etc. There's also three smaller storage sheds strategically placed around the property. Located on a dead-end road, this property offers quiet seclusion that's only a few miles from town. Schedule a showing today!

## **Additional Details:**

Year Built 1984 Lot Acres 1.49

Lot Dimensions APPROx 127 x 520

Garage Stalls 2
School District 31
Taxes \$3,926
Taxes with Assessments \$3,925
Tax Year 2025