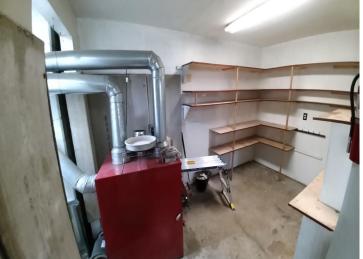

## **Description:**

Looking for a place on the Bemidji chain of lakes? Come check this out...situated on a beautiful 1.5 acre lot with about 125' of gorgeous frontage on the Mississippi river. From the included dock, it's a short boat ride to the west to be on Lake Bemidji with it's water sports, lakeside dining and great fishing. Or head east and you're on Stump Lake. The large, spacious home features hardwood floors and lots of room for entertaining guests, with two separate family room areas on the main level. All bedrooms and the laundry room are upstairs. The huge primary bedroom has a balcony offering a beautiful view of the yard and the river. It also has a large walk-in closet and en suite bathroom with garden tub. Inside the south entrance to the home there is an office area that could be remodeled for other purposes. Outside, in addition to the oversize 2 stall gargage there is an insulated, heatable (currently uses a portable electric space heater) 12x36 building that could serve many purposes...art studio, he/she shed, heated storage etc. There's also three smaller storage sheds strategically placed around the property. Located on a dead-end road, this property offers quiet seclusion that's only a few miles from town. Schedule a showing today!

## **Additional Features:**

Fuel: Natural Gas, Wood Heat: Forced Air, Wood Stove