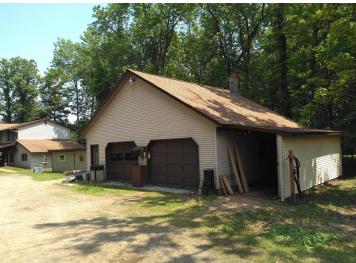

## **Description:**

Looking for a place on the Bemidji chain of lakes? Come check this out...situated on a beautiful 1.5 acre lot with about 125' of gorgeous frontage on the Mississippi river. From the included dock, it's a short boat ride to the west to be on Lake Bemidji with it's water sports, lakeside dining and great fishing. Or head east and you're on Stump Lake. The large, spacious home features hardwood floors and lots of room for entertaining guests, with two separate family room areas on the main level. All bedrooms and the laundry room are upstairs. The huge primary bedroom has a balcony offering a beautiful view of the yard and the river. It also has a large walk-in closet and en suite bathroom with garden tub. Inside the south entrance to the home there is an office area that could be remodeled for other purposes. Outside, in addition to the oversize 2 stall gargage there is an insulated, heatable (currently uses a portable electric space heater) 12x36 building that could serve many purposes...art studio, he/she shed, heated storage etc. There's also three smaller storage sheds strategically placed around the property. Located on a dead-end road, this property offers quiet seclusion that's only a few miles from town. Schedule a showing today!