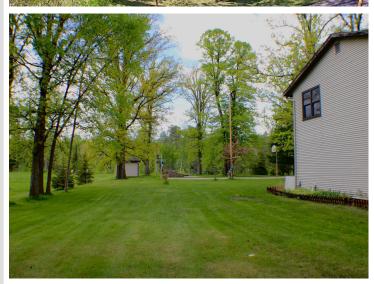

## **Description:**

Looking for a place on the Bemidji chain of lakes? Come check this out...situated on a beautiful 1.5 acre lot with about 125' of gorgeous frontage on the Mississippi river. From the included dock, it's a short boat ride to the west to be on Lake Bemidji with it's water sports, lakeside dining and great fishing. Or head east and you're on Stump Lake. The large, spacious home features hardwood floors and lots of room for entertaining guests, with two separate family room areas on the main level. All bedrooms and the laundry room are upstairs. The huge primary bedroom has a balcony offering a beautiful view of the yard and the river. It also has a large walk-in closet and en suite bathroom with garden tub. Inside the south entrance to the home there is an office area that could be remodeled for other purposes. Outside, in addition to the oversize 2 stall gargage there is an insulated, heatable (currently uses a portable electric space heater) 12x36 building that could serve many purposes...art studio, he/she shed, heated storage etc. There's also three smaller storage sheds strategically placed around the property. Located on a dead-end road, this property offers quiet seclusion that's only a few miles from town. Schedule a showing today!