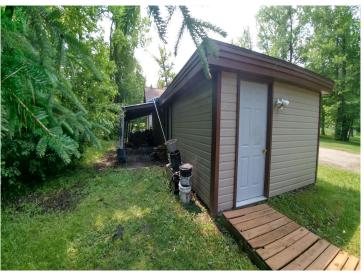

## **Description:**

Looking for a place on the Bemidji chain of lakes? Come check this out...situated on a beautiful 1.5 acre lot with about 125' of gorgeous frontage on the Mississippi river. From the included dock, it's a short boat ride to the west to be on Lake Bemidji with it's water sports, lakeside dining and great fishing. Or head east and you're on Stump Lake. The large, spacious home features hardwood floors and lots of room for entertaining guests, with two separate family room areas on the main level. All bedrooms and the laundry room are upstairs. The huge primary bedroom has a balcony offering a beautiful view of the yard and the river. It also has a large walk-in closet and en suite bathroom with garden tub. Inside the south entrance to the home there is an office area that could be remodeled for other purposes. Outside, in addition to the oversize 2 stall gargage there is an insulated, heatable (currently uses a portable electric space heater) 12x36 building that could serve many purposes...art studio, he/she shed, heated storage etc. There's also three smaller storage sheds strategically placed around the property. Located on a dead-end road, this property offers quiet seclusion that's only a few miles from town. Schedule a showing today!