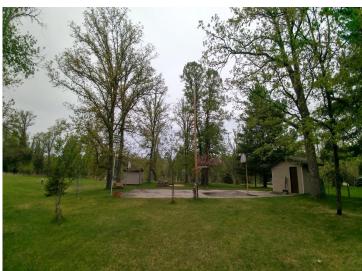

## **Description:**

Looking for a place on the Bemidji chain of lakes? Come check this out...situated on a beautiful 1.5 acre lot with about 125' of gorgeous frontage on the Mississippi river. From the included dock, it's a short boat ride to the west to be on Lake Bemidji with it's water sports, lakeside dining and great fishing. Or head east and you're on Stump Lake. The large, spacious home features hardwood floors and lots of room for entertaining guests, with two separate family room areas on the main level. All bedrooms and the laundry room are upstairs. The huge primary bedroom has a balcony offering a beautiful view of the yard and the river. It also has a large walk-in closet and en suite bathroom with garden tub. Inside the south entrance to the home there is an office area that could be remodeled for other purposes. Outside, in addition to the oversize 2 stall gargage there is an insulated, heatable (currently uses a portable electric space heater) 12x36 building that could serve many purposes...art studio, he/she shed, heated storage etc. There's also three smaller storage sheds strategically placed around the property. Located on a dead-end road, this property offers quiet seclusion that's only a few miles from town. Schedule a showing today!