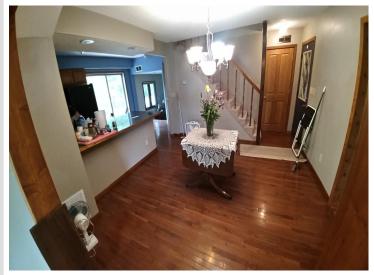

## **Description:**

Looking for a place on the Bemidji chain of lakes? Come check this out...situated on a beautiful 1.5 acre lot with about 125' of gorgeous frontage on the Mississippi river. From the included dock, it's a short boat ride to the west to be on Lake Bemidji with it's water sports, lakeside dining and great fishing. Or head east and you're on Stump Lake. The large, spacious home features hardwood floors and lots of room for entertaining guests, with two separate family room areas on the main level. All bedrooms and the laundry room are upstairs. The huge primary bedroom has a balcony offering a beautiful view of the yard and the river. It also has a large walk-in closet and en suite bathroom with garden tub. Inside the south entrance to the home there is an office area that could be remodeled for other purposes. Outside, in addition to the oversize 2 stall gargage there is an insulated, heatable (currently uses a portable electric space heater) 12x36 building that could serve many purposes...art studio, he/she shed, heated storage etc. There's also three smaller storage sheds strategically placed around the property. Located on a dead-end road, this property offers quiet seclusion that's only a few miles from town. Schedule a showing today!