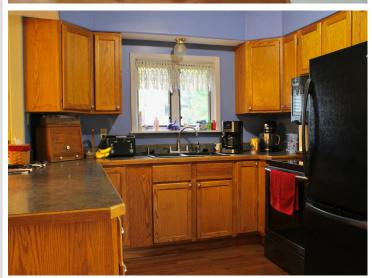

## **Description:**

Looking for a place on the Bemidji chain of lakes? Come check this out...situated on a beautiful 1.5 acre lot with about 125' of gorgeous frontage on the Mississippi river. From the included dock, it's a short boat ride to the west to be on Lake Bemidji with it's water sports, lakeside dining and great fishing. Or head east and you're on Stump Lake. The large, spacious home features hardwood floors and lots of room for entertaining guests, with two separate family room areas on the main level. All bedrooms and the laundry room are upstairs. The huge primary bedroom has a balcony offering a beautiful view of the yard and the river. It also has a large walk-in closet and en suite bathroom with garden tub. Inside the south entrance to the home there is an office area that could be remodeled for other purposes. Outside, in addition to the oversize 2 stall gargage there is an insulated, heatable (currently uses a portable electric space heater) 12x36 building that could serve many purposes...art studio, he/she shed, heated storage etc. There's also three smaller storage sheds strategically placed around the property. Located on a dead-end road, this property offers quiet seclusion that's only a few miles from town. Schedule a showing today!