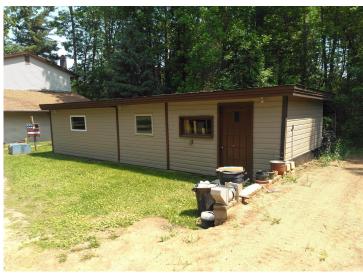

## **Description:**

Looking for a place on the Bemidji chain of lakes? Come check this out...situated on a beautiful 1.5 acre lot with about 125' of gorgeous frontage on the Mississippi river. From the included dock, it's a short boat ride to the west to be on Lake Bemidji with it's water sports, lakeside dining and great fishing. Or head east and you're on Stump Lake. The large, spacious home features hardwood floors and lots of room for entertaining guests, with two separate family room areas on the main level. All bedrooms and the laundry room are upstairs. The huge primary bedroom has a balcony offering a beautiful view of the yard and the river. It also has a large walk-in closet and en suite bathroom with garden tub. Inside the south entrance to the home there is an office area that could be remodeled for other purposes. Outside, in addition to the oversize 2 stall gargage there is an insulated, heatable (currently uses a portable electric space heater) 12x36 building that could serve many purposes...art studio, he/she shed, heated storage etc. There's also three smaller storage sheds strategically placed around the property. Located on a dead-end road, this property offers quiet seclusion that's only a few miles from town. Schedule a showing today!