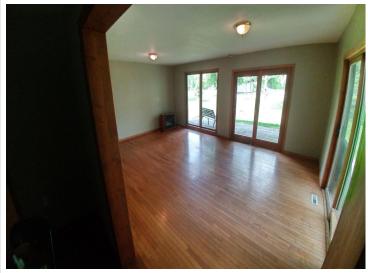

## **Description:**

Looking for a place on the Bemidji chain of lakes? Come check this out...situated on a beautiful 1.5 acre lot with about 125' of gorgeous frontage on the Mississippi river. From the included dock, it's a short boat ride to the west to be on Lake Bemidji with it's water sports, lakeside dining and great fishing. Or head east and you're on Stump Lake. The large, spacious home features hardwood floors and lots of room for entertaining guests, with two separate family room areas on the main level. All bedrooms and the laundry room are upstairs. The huge primary bedroom has a balcony offering a beautiful view of the yard and the river. It also has a large walk-in closet and en suite bathroom with garden tub. Inside the south entrance to the home there is an office area that could be remodeled for other purposes. Outside, in addition to the oversize 2 stall gargage there is an insulated, heatable (currently uses a portable electric space heater) 12x36 building that could serve many purposes...art studio, he/she shed, heated storage etc. There's also three smaller storage sheds strategically placed around the property. Located on a dead-end road, this property offers quiet seclusion that's only a few miles from town. Schedule a showing today!