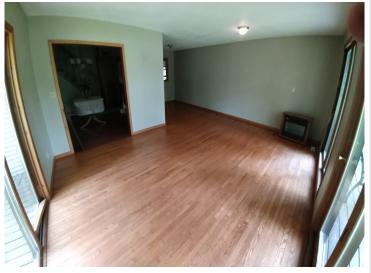

## **Description:**

Looking for a place on the Bemidji chain of lakes? Come check this out...situated on a beautiful 1.5 acre lot with about 125' of gorgeous frontage on the Mississippi river. From the included dock, it's a short boat ride to the west to be on Lake Bemidji with it's water sports, lakeside dining and great fishing. Or head east and you're on Stump Lake. The large, spacious home features hardwood floors and lots of room for entertaining guests, with two separate family room areas on the main level. All bedrooms and the laundry room are upstairs. The huge primary bedroom has a balcony offering a beautiful view of the yard and the river. It also has a large walk-in closet and en suite bathroom with garden tub. Inside the south entrance to the home there is an office area that could be remodeled for other purposes. Outside, in addition to the oversize 2 stall gargage there is an insulated, heatable (currently uses a portable electric space heater) 12x36 building that could serve many purposes...art studio, he/she shed, heated storage etc. There's also three smaller storage sheds strategically placed around the property. Located on a dead-end road, this property offers quiet seclusion that's only a few miles from town. Schedule a showing today!