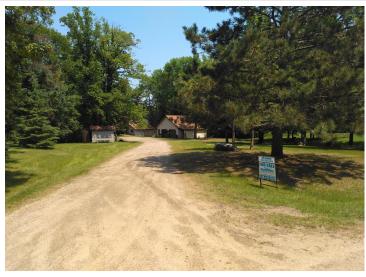

## **Description:**

Looking for a place on the Bemidji chain of lakes? Come check this out...situated on a beautiful 1.5 acre lot with about 125' of gorgeous frontage on the Mississippi river. From the included dock, it's a short boat ride to the west to be on Lake Bemidji with it's water sports, lakeside dining and great fishing. Or head east and you're on Stump Lake. The large, spacious home features hardwood floors and lots of room for entertaining guests, with two separate family room areas on the main level. All bedrooms and the laundry room are upstairs. The huge primary bedroom has a balcony offering a beautiful view of the yard and the river. It also has a large walk-in closet and en suite bathroom with garden tub. Inside the south entrance to the home there is an office area that could be remodeled for other purposes. Outside, in addition to the oversize 2 stall gargage there is an insulated, heatable (currently uses a portable electric space heater) 12x36 building that could serve many purposes...art studio, he/she shed, heated storage etc. There's also three smaller storage sheds strategically placed around the property. Located on a dead-end road, this property offers quiet seclusion that's only a few miles from town. Schedule a showing today!

## **Driving Directions:**

From the south end of Bemidji go east on Roosevelt for 3.8 miles, turn left onto Sunnyside and go north 2.8 miles to the "T", turn right onto Kingfisher and go about .1 mile. Driveway is on the left.