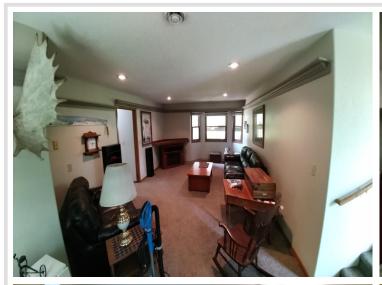

## **Description:**

Looking for a place on the Bemidji chain of lakes? Come check this out...situated on a beautiful 1.5 acre lot with about 125' of gorgeous frontage on the Mississippi river. From the included dock, it's a short boat ride to the west to be on Lake Bemidji with it's water sports, lakeside dining and great fishing. Or head east and you're on Stump Lake. The large, spacious home features hardwood floors and lots of room for entertaining guests, with two separate family room areas on the main level. All bedrooms and the laundry room are upstairs. The huge primary bedroom has a balcony offering a beautiful view of the yard and the river. It also has a large walk-in closet and en suite bathroom with garden tub. Inside the south entrance to the home there is an office area that could be remodeled for other purposes. Outside, in addition to the oversize 2 stall gargage there is an insulated, heatable (currently uses a portable electric space heater) 12x36 building that could serve many purposes...art studio, he/she shed, heated storage etc. There's also three smaller storage sheds strategically placed around the property. Located on a dead-end road, this property offers quiet seclusion that's only a few miles from town. Schedule a showing today!