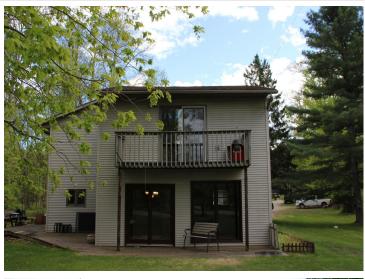

## **Description:**

Looking for a place on the Bemidji chain of lakes? Come check this out...situated on a beautiful 1.5 acre lot with about 125' of gorgeous frontage on the Mississippi river. From the included dock, it's a short boat ride to the west to be on Lake Bemidji with it's water sports, lakeside dining and great fishing. Or head east and you're on Stump Lake. The large, spacious home features hardwood floors and lots of room for entertaining guests, with two separate family room areas on the main level. All bedrooms and the laundry room are upstairs. The huge primary bedroom has a balcony offering a beautiful view of the yard and the river. It also has a large walk-in closet and en suite bathroom with garden tub. Inside the south entrance to the home there is an office area that could be remodeled for other purposes. Outside, in addition to the oversize 2 stall gargage there is an insulated, heatable (currently uses a portable electric space heater) 12x36 building that could serve many purposes...art studio, he/she shed, heated storage etc. There's also three smaller storage sheds strategically placed around the property. Located on a dead-end road, this property offers quiet seclusion that's only a few miles from town. Schedule a showing today!