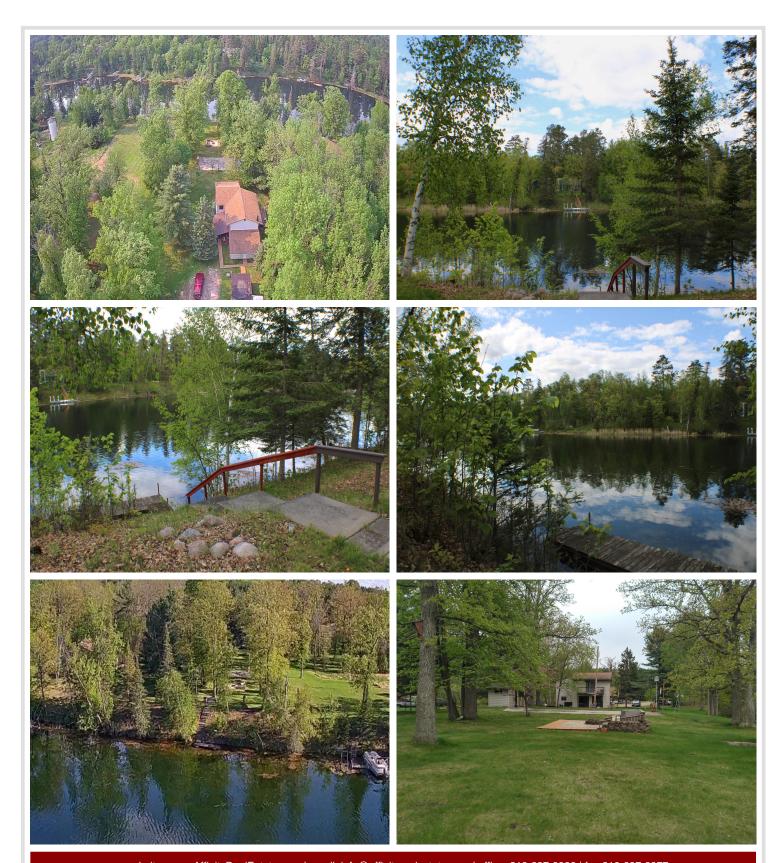

## **Description:**

Looking for a place on the Bemidji chain of lakes? Come check this out...situated on a beautiful 1.5 acre lot with about 125' of gorgeous frontage on the Mississippi river. From the included dock, it's a short boat ride to the west to be on Lake Bemidji with it's water sports, lakeside dining and great fishing. Or head east and you're on Stump Lake. The large, spacious home features hardwood floors and lots of room for entertaining guests, with two separate family room areas on the main level. All bedrooms and the laundry room are upstairs. The huge primary bedroom has a balcony offering a beautiful view of the yard and the river. It also has a large walk-in closet and en suite bathroom with garden tub. Inside the south entrance to the home there is an office area that could be remodeled for other purposes. Outside, in addition to the oversize 2 stall gargage there is an insulated, heatable (currently uses a portable electric space heater) 12x36 building that could serve many purposes...art studio, he/she shed, heated storage etc. There's also three smaller storage sheds strategically placed around the property. Located on a dead-end road, this property offers quiet seclusion that's only a few miles from town. Schedule a showing today!