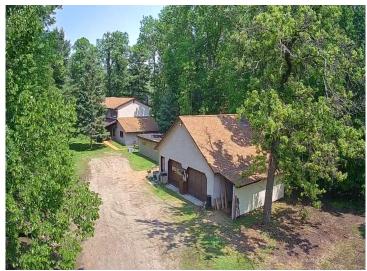

## **Description:**

Looking for a place on the Bemidji chain of lakes? Come check this out...situated on a beautiful 1.5 acre lot with about 125' of gorgeous frontage on the Mississippi river. From the included dock, it's a short boat ride to the west to be on Lake Bemidji with it's water sports, lakeside dining and great fishing. Or head east and you're on Stump Lake. The large, spacious home features hardwood floors and lots of room for entertaining guests, with two separate family room areas on the main level. All bedrooms and the laundry room are upstairs. The huge primary bedroom has a balcony offering a beautiful view of the yard and the river. It also has a large walk-in closet and en suite bathroom with garden tub. Inside the south entrance to the home there is an office area that could be remodeled for other purposes. Outside, in addition to the oversize 2 stall gargage there is an insulated, heatable (currently uses a portable electric space heater) 12x36 building that could serve many purposes...art studio, he/she shed, heated storage etc. There's also three smaller storage sheds strategically placed around the property. Located on a dead-end road, this property offers quiet seclusion that's only a few miles from town. Schedule a showing today!