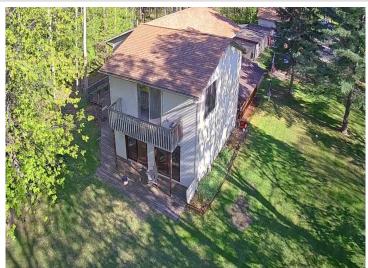

## **Description:**

Looking for a place on the Bemidji chain of lakes? Come check this out...situated on a beautiful 1.5 acre lot with about 125' of gorgeous frontage on the Mississippi river. From the included dock, it's a short boat ride to the west to be on Lake Bemidji with it's water sports, lakeside dining and great fishing. Or head east and you're on Stump Lake. The large, spacious home features hardwood floors and lots of room for entertaining guests, with two separate family room areas on the main level. All bedrooms and the laundry room are upstairs. The huge primary bedroom has a balcony offering a beautiful view of the yard and the river. It also has a large walk-in closet and en suite bathroom with garden tub. Inside the south entrance to the home there is an office area that could be remodeled for other purposes. Outside, in addition to the oversize 2 stall gargage there is an insulated, heatable (currently uses a portable electric space heater) 12x36 building that could serve many purposes...art studio, he/she shed, heated storage etc. There's also three smaller storage sheds strategically placed around the property. Located on a dead-end road, this property offers quiet seclusion that's only a few miles from town. Schedule a showing today!