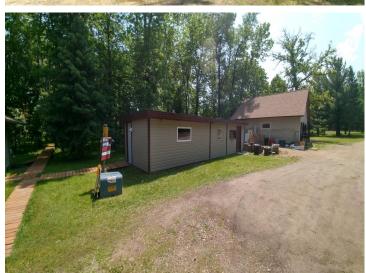

## **Description:**

Looking for a place on the Bemidji chain of lakes? Come check this out...situated on a beautiful 1.5 acre lot with about 125' of gorgeous frontage on the Mississippi river. From the included dock, it's a short boat ride to the west to be on Lake Bemidji with it's water sports, lakeside dining and great fishing. Or head east and you're on Stump Lake. The large, spacious home features hardwood floors and lots of room for entertaining guests, with two separate family room areas on the main level. All bedrooms and the laundry room are upstairs. The huge primary bedroom has a balcony offering a beautiful view of the yard and the river. It also has a large walk-in closet and en suite bathroom with garden tub. Inside the south entrance to the home there is an office area that could be remodeled for other purposes. Outside, in addition to the oversize 2 stall gargage there is an insulated, heatable (currently uses a portable electric space heater) 12x36 building that could serve many purposes...art studio, he/she shed, heated storage etc. There's also three smaller storage sheds strategically placed around the property. Located on a dead-end road, this property offers quiet seclusion that's only a few miles from town. Schedule a showing today!