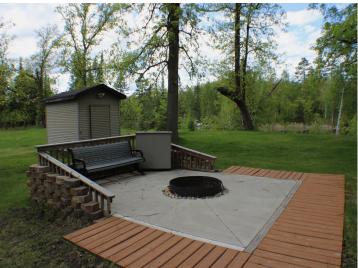

## **Description:**

Looking for a place on the Bemidji chain of lakes? Come check this out...situated on a beautiful 1.5 acre lot with about 125' of gorgeous frontage on the Mississippi river. From the included dock, it's a short boat ride to the west to be on Lake Bemidji with it's water sports, lakeside dining and great fishing. Or head east and you're on Stump Lake. The large, spacious home features hardwood floors and lots of room for entertaining guests, with two separate family room areas on the main level. All bedrooms and the laundry room are upstairs. The huge primary bedroom has a balcony offering a beautiful view of the yard and the river. It also has a large walk-in closet and en suite bathroom with garden tub. Inside the south entrance to the home there is an office area that could be remodeled for other purposes. Outside, in addition to the oversize 2 stall gargage there is an insulated, heatable (currently uses a portable electric space heater) 12x36 building that could serve many purposes...art studio, he/she shed, heated storage etc. There's also three smaller storage sheds strategically placed around the property. Located on a dead-end road, this property offers quiet seclusion that's only a few miles from town. Schedule a showing today!