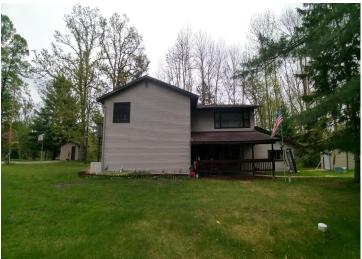

MLS 6732703 Lake Home

\$399,000

2,740 sq ft 3 bedrooms 3 baths

7047 Kingfisher Lane Bemidji MN 56601

Waterfront: Mississippi River

Status: Active

## **Description:**

Looking for a place on the Bemidji chain of lakes? Come check this out...situated on a beautiful 1.5 acre lot with about 125' of gorgeous frontage on the Mississippi river. From the included dock, it's a short boat ride to the west to be on Lake Bemidji with it's water sports, lakeside dining and great fishing. Or head east and you're on Stump Lake. The large, spacious home features hardwood floors and lots of room for entertaining guests, with two separate family room areas on the main level. All bedrooms and the laundry room are upstairs. The huge primary bedroom has a balcony offering a beautiful view of the yard and the river. It also has a large walk-in closet and en suite bathroom with garden tub. Inside the south entrance to the home there is an office area that could be remodeled for other purposes. Outside, in addition to the oversize 2 stall gargage there is an insulated, heatable (currently uses a portable electric space heater) 12x36 building that could serve many purposes...art studio, he/she shed, heated storage etc. There's also three smaller storage sheds strategically placed around the property. Located on a dead-end road, this property offers quiet seclusion that's only a few miles from town. Schedule a showing today!