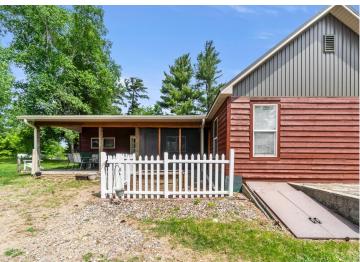

## **Description:**

Charming 2-bed, 1-bath home just southwest of Bemidji, freshly painted throughout with original wood floors and a country-style kitchen. Features include a screened porch, newer gas furnace, metal roof, and a detached 2-stall garage. The property also offers mature pine trees and sheds for storage or hobbies. The second bedroom does not have a closet. Partial basement with exterior access and a dirt floor.