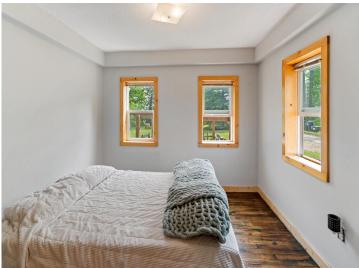

## **Description:**

Charming 2-bed, 1-bath home just southwest of Bemidji, freshly painted throughout with original wood floors and a country-style kitchen. Features include a screened porch, newer gas furnace, metal roof, and a detached 2-stall garage. The property also offers mature pine trees and sheds for storage or hobbies. The second bedroom does not have a closet. Partial basement with exterior access and a dirt floor.