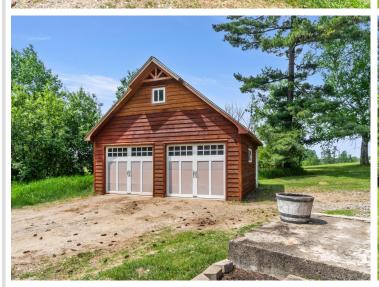

## **Description:**

Charming 2-bed, 1-bath home just southwest of Bemidji, freshly painted throughout with original wood floors and a country-style kitchen. Features include a screened porch, newer gas furnace, metal roof, and a detached 2-stall garage. The property also offers mature pine trees and sheds for storage or hobbies. The second bedroom does not have a closet. Partial basement with exterior access and a dirt floor.

## **Additional Details:**

Year Built 1923 Lot Acres 1.12 Lot Dimensions 152x313

Garage Stalls 2
School District 31
Taxes \$1,584
Taxes with Assessments \$1,584
Tax Year 2025