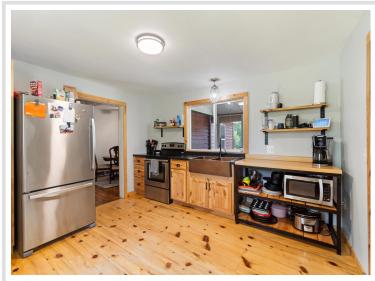

## **Description:**

Charming 2-bed, 1-bath home just southwest of Bemidji, freshly painted throughout with original wood floors and a country-style kitchen. Features include a screened porch, newer gas furnace, metal roof, and a detached 2-stall garage. The property also offers mature pine trees and sheds for storage or hobbies. The second bedroom does not have a closet. Partial basement with exterior access and a dirt floor.