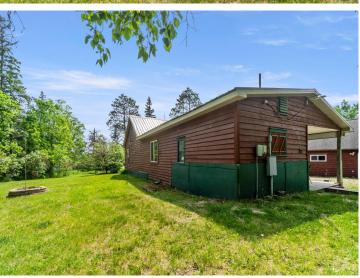

## **Description:**

Charming 2-bed, 1-bath home just southwest of Bemidji, freshly painted throughout with original wood floors and a country-style kitchen. Features include a screened porch, newer gas furnace, metal roof, and a detached 2-stall garage. The property also offers mature pine trees and sheds for storage or hobbies. The second bedroom does not have a closet. Partial basement with exterior access and a dirt floor.