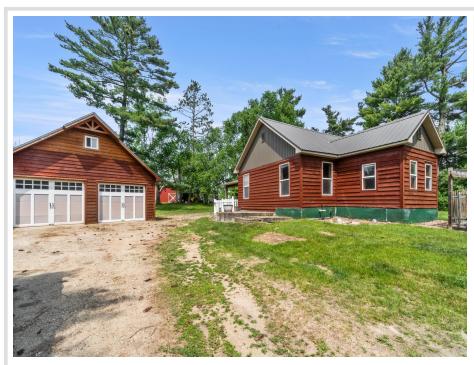

## **Description:**

Charming 2-bed, 1-bath home just southwest of Bemidji, freshly painted throughout with original wood floors and a country-style kitchen. Features include a screened porch, newer gas furnace, metal roof, and a detached 2-stall garage. The property also offers mature pine trees and sheds for storage or hobbies. The second bedroom does not have a closet. Partial basement with exterior access and a dirt floor.

## **Additional Details:**

Year Built 1923 Lot Acres 1.12 Lot Dimensions 152x313

Garage Stalls 2
School District 31
Taxes \$1,584
Taxes with Assessments \$1,584
Tax Year 2025