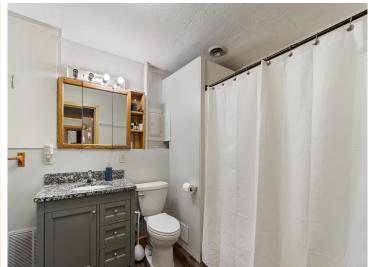

## **Description:**

Charming 2-bed, 1-bath home just southwest of Bemidji, freshly painted throughout with original wood floors and a country-style kitchen. Features include a screened porch, newer gas furnace, metal roof, and a detached 2-stall garage. The property also offers mature pine trees and sheds for storage or hobbies. The second bedroom does not have a closet. Partial basement with exterior access and a dirt floor.