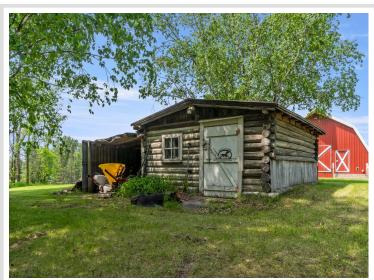

## **Description:**

Charming 2-bed, 1-bath home just southwest of Bemidji, freshly painted throughout with original wood floors and a country-style kitchen. Features include a screened porch, newer gas furnace, metal roof, and a detached 2-stall garage. The property also offers mature pine trees and sheds for storage or hobbies. The second bedroom does not have a closet. Partial basement with exterior access and a dirt floor.