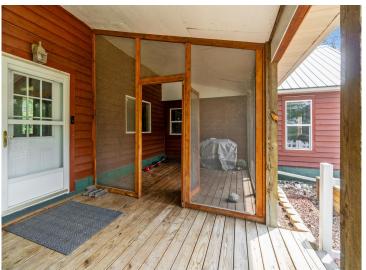

## **Description:**

Charming 2-bed, 1-bath home just southwest of Bemidji, freshly painted throughout with original wood floors and a country-style kitchen. Features include a screened porch, newer gas furnace, metal roof, and a detached 2-stall garage. The property also offers mature pine trees and sheds for storage or hobbies. The second bedroom does not have a closet. Partial basement with exterior access and a dirt floor.