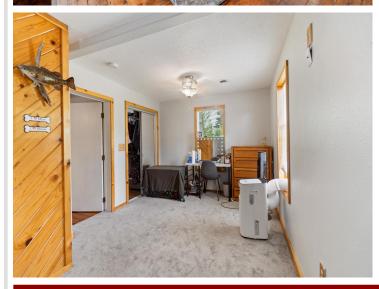

## **Description:**

Charming 2-bed, 1-bath home just southwest of Bemidji, freshly painted throughout with original wood floors and a country-style kitchen. Features include a screened porch, newer gas furnace, metal roof, and a detached 2-stall garage. The property also offers mature pine trees and sheds for storage or hobbies. The second bedroom does not have a closet. Partial basement with exterior access and a dirt floor.