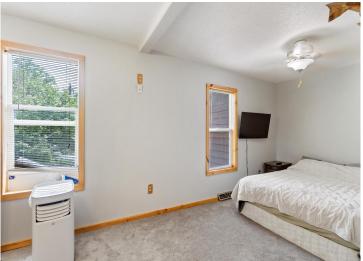

## **Description:**

Charming 2-bed, 1-bath home just southwest of Bemidji, freshly painted throughout with original wood floors and a country-style kitchen. Features include a screened porch, newer gas furnace, metal roof, and a detached 2-stall garage. The property also offers mature pine trees and sheds for storage or hobbies. The second bedroom does not have a closet. Partial basement with exterior access and a dirt floor.