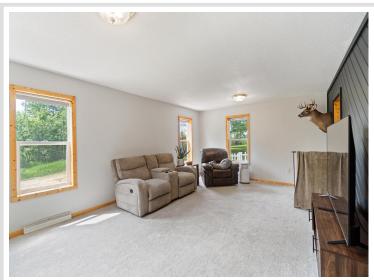

## **Description:**

Charming 2-bed, 1-bath home just southwest of Bemidji, freshly painted throughout with original wood floors and a country-style kitchen. Features include a screened porch, newer gas furnace, metal roof, and a detached 2-stall garage. The property also offers mature pine trees and sheds for storage or hobbies. The second bedroom does not have a closet. Partial basement with exterior access and a dirt floor.