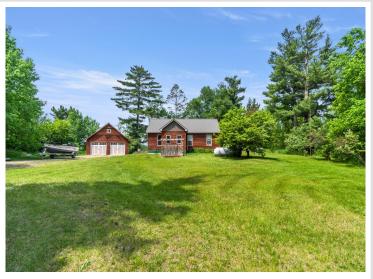

## **Description:**

Charming 2-bed, 1-bath home just southwest of Bemidji, freshly painted throughout with original wood floors and a country-style kitchen. Features include a screened porch, newer gas furnace, metal roof, and a detached 2-stall garage. The property also offers mature pine trees and sheds for storage or hobbies. The second bedroom does not have a closet. Partial basement with exterior access and a dirt floor.

## **Additional Details:**

Year Built 1923 Lot Acres 1.12 Lot Dimensions 152x313

Garage Stalls 2
School District 31
Taxes \$1,584
Taxes with Assessments \$1,584
Tax Year 2025