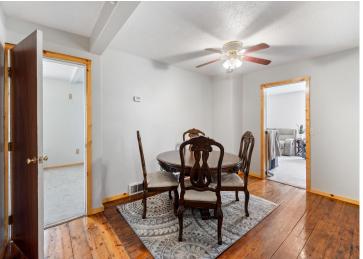

## **Description:**

Charming 2-bed, 1-bath home just southwest of Bemidji, freshly painted throughout with original wood floors and a country-style kitchen. Features include a screened porch, newer gas furnace, metal roof, and a detached 2-stall garage. The property also offers mature pine trees and sheds for storage or hobbies. The second bedroom does not have a closet. Partial basement with exterior access and a dirt floor.