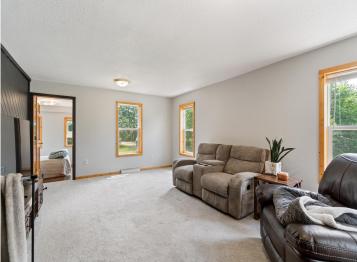

## **Description:**

Charming 2-bed, 1-bath home just southwest of Bemidji, freshly painted throughout with original wood floors and a country-style kitchen. Features include a screened porch, newer gas furnace, metal roof, and a detached 2-stall garage. The property also offers mature pine trees and sheds for storage or hobbies. The second bedroom does not have a closet. Partial basement with exterior access and a dirt floor.