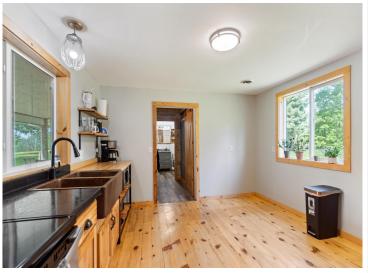

## **Description:**

Charming 2-bed, 1-bath home just southwest of Bemidji, freshly painted throughout with original wood floors and a country-style kitchen. Features include a screened porch, newer gas furnace, metal roof, and a detached 2-stall garage. The property also offers mature pine trees and sheds for storage or hobbies. The second bedroom does not have a closet. Partial basement with exterior access and a dirt floor.