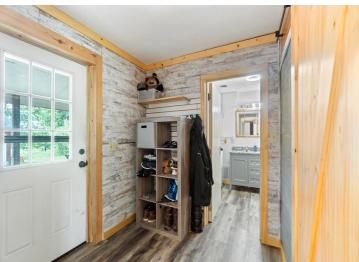

## **Description:**

Charming 2-bed, 1-bath home just southwest of Bemidji, freshly painted throughout with original wood floors and a country-style kitchen. Features include a screened porch, newer gas furnace, metal roof, and a detached 2-stall garage. The property also offers mature pine trees and sheds for storage or hobbies. The second bedroom does not have a closet. Partial basement with exterior access and a dirt floor.