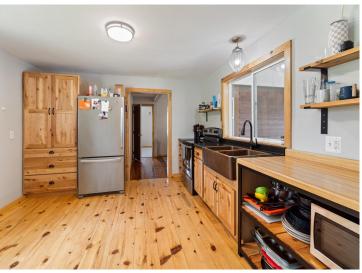

## **Description:**

Charming 2-bed, 1-bath home just southwest of Bemidji, freshly painted throughout with original wood floors and a country-style kitchen. Features include a screened porch, newer gas furnace, metal roof, and a detached 2-stall garage. The property also offers mature pine trees and sheds for storage or hobbies. The second bedroom does not have a closet. Partial basement with exterior access and a dirt floor.