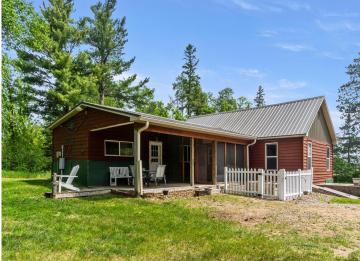

## **Description:**

Charming 2-bed, 1-bath home just southwest of Bemidji, freshly painted throughout with original wood floors and a country-style kitchen. Features include a screened porch, newer gas furnace, metal roof, and a detached 2-stall garage. The property also offers mature pine trees and sheds for storage or hobbies. The second bedroom does not have a closet. Partial basement with exterior access and a dirt floor.

## **Additional Details:**

Year Built 1923 Lot Acres 1.12 Lot Dimensions 152x313

Garage Stalls 2
School District 31
Taxes \$1,584
Taxes with Assessments \$1,584
Tax Year 2025