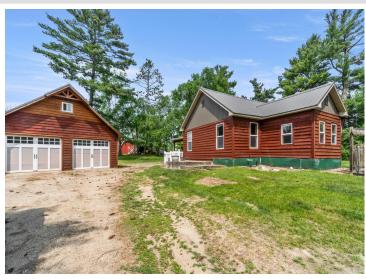

## **Description:**

Charming 2-bed, 1-bath home just southwest of Bemidji, freshly painted throughout with original wood floors and a country-style kitchen. Features include a screened porch, newer gas furnace, metal roof, and a detached 2-stall garage. The property also offers mature pine trees and sheds for storage or hobbies. The second bedroom does not have a closet. Partial basement with exterior access and a dirt floor.

## **Additional Details:**

Year Built 1923 Lot Acres 1.12 Lot Dimensions 152x313

Garage Stalls 2
School District 31
Taxes \$1,584
Taxes with Assessments \$1,584
Tax Year 2025