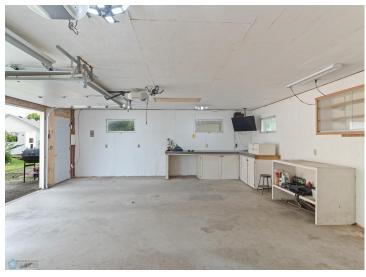

The expansive 26x32 garage provides ample space for vehicles, tools, or outdoor gear. Located near schools and local amenities, this home offers both convenience and classic character.

Don't miss your chance—schedule your showing today and see all that this Hawley home has to offer!

## **Additional Features:**

Basement: Block Fuel: Natural Gas Garage: 2 Heat: Forced Air Sewer: City Sewer/Connected Water: City Water/Connected Air Conditioning: Central Air