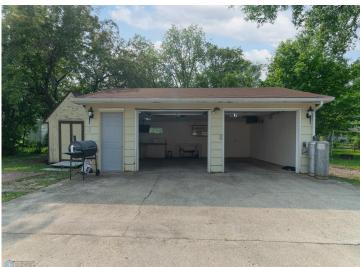

The expansive 26x32 garage provides ample space for vehicles, tools, or outdoor gear. Located near schools and local amenities, this home offers both convenience and classic character.

Don't miss your chance—schedule your showing today and see all that this Hawley home has to offer!

## **Additional Features:**

Basement: Block Fuel: Natural Gas Garage: 2 Heat: Forced Air Sewer: City Sewer/Connected Water: City Water/Connected Air Conditioning: Central Air