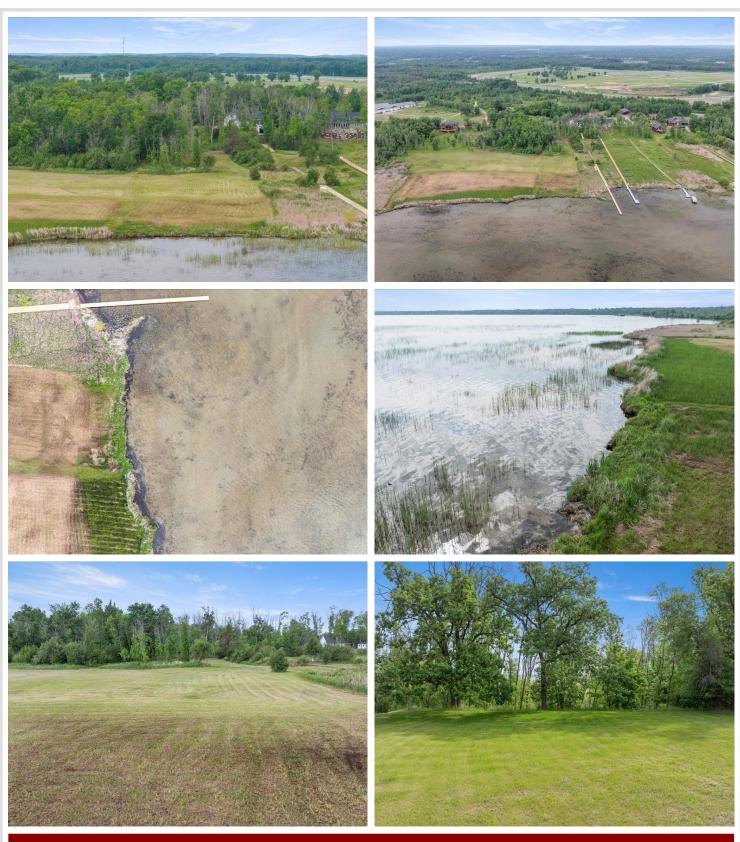

## **Description:**

A rare opportunity to build your ideal lake home on famous North Long Lake in the heart of the Brainerd Lakes Area. This beautiful, partially wooded lot offers a nice setting for a walk-out floorplan, with waterfront views and direct access to sandy shoreline and gradual water depth, perfect for swimming and enjoying the lake. You'll be close to everything the Brainerd Lakes Area has to offer while still enjoying the peace and quiet of lakeside living. Whether you're planning a year-round home or a seasonal getaway, this property is well-suited for making the most of your time up north. Showings are by appointment only and must be accompanied by an agent.

## Additional Details:

| Lot Acres              | 1.75            |
|------------------------|-----------------|
| Lot Dimensions         | 100x771x100x754 |
| School District        | 181             |
| Taxes                  | (unreported)    |
| Taxes with Assessments | (unreported)    |
| Tax Year               | 2025            |
|                        |                 |