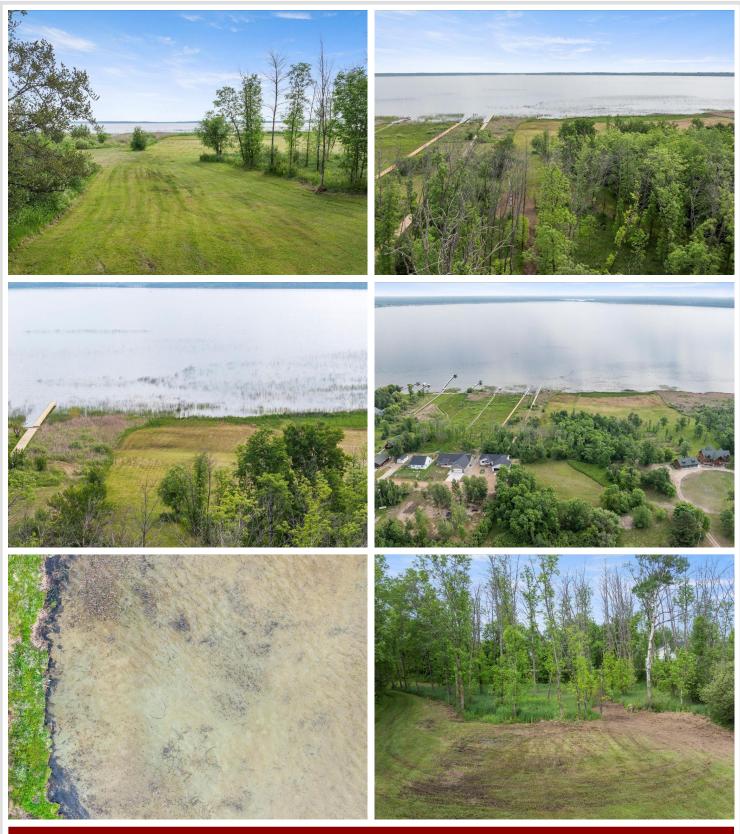

## **Description:**

A rare opportunity to build your ideal lake home on famous North Long Lake in the heart of the Brainerd Lakes Area. This beautiful, partially wooded lot offers a nice setting for a walk-out floorplan, with waterfront views and direct access to sandy shoreline and gradual water depth, perfect for swimming and enjoying the lake. You'll be close to everything the Brainerd Lakes Area has to offer while still enjoying the peace and quiet of lakeside living. Whether you're planning a year-round home or a seasonal getaway, this property is well-suited for making the most of your time up north. Showings are by appointment only and must be accompanied by an agent.

## Additional Details:

| Lot Acres              | 1.75            |
|------------------------|-----------------|
| Lot Dimensions         | 100x771x100x754 |
| School District        | 181             |
| Taxes                  | (unreported)    |
| Taxes with Assessments | (unreported)    |
| Tax Year               | 2025            |
|                        |                 |