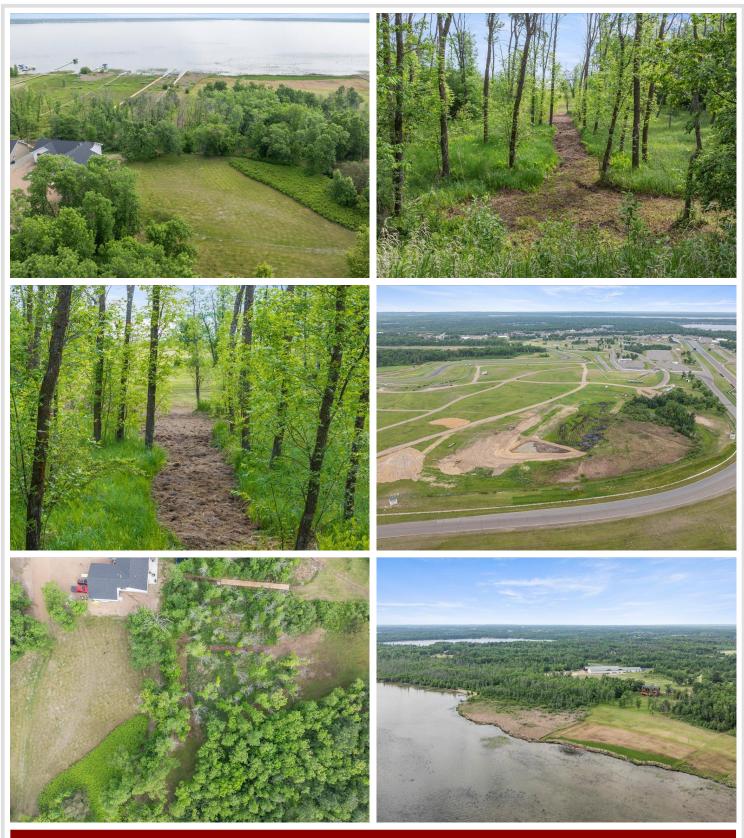

## **Description:**

A rare opportunity to build your ideal lake home on famous North Long Lake in the heart of the Brainerd Lakes Area. This beautiful, partially wooded lot offers a nice setting for a walk-out floorplan, with waterfront views and direct access to sandy shoreline and gradual water depth, perfect for swimming and enjoying the lake. You'll be close to everything the Brainerd Lakes Area has to offer while still enjoying the peace and quiet of lakeside living. Whether you're planning a year-round home or a seasonal getaway, this property is well-suited for making the most of your time up north. Showings are by appointment only and must be accompanied by an agent.

## Additional Details:

| Lot Acres              | 1.75            |
|------------------------|-----------------|
| Lot Dimensions         | 100x771x100x754 |
| School District        | 181             |
| Taxes                  | (unreported)    |
| Taxes with Assessments | (unreported)    |
| Tax Year               | 2025            |
|                        |                 |