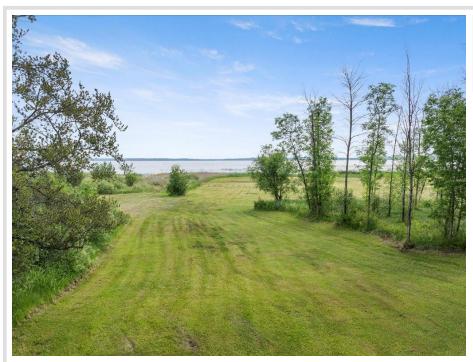

## **Description:**

A rare opportunity to build your ideal lake home on famous North Long Lake in the heart of the Brainerd Lakes Area. This beautiful, partially wooded lot offers a nice setting for a walk-out floorplan, with waterfront views and direct access to sandy shoreline and gradual water depth, perfect for swimming and enjoying the lake. You'll be close to everything the Brainerd Lakes Area has to offer while still enjoying the peace and quiet of lakeside living. Whether you're planning a year-round home or a seasonal getaway, this property is well-suited for making the most of your time up north. Showings are by appointment only and must be accompanied by an agent.

## Additional Details:

| Lot Acres              | 1.75            |
|------------------------|-----------------|
| Lot Dimensions         | 100x771x100x754 |
| School District        | 181             |
| Taxes                  | (unreported)    |
| Taxes with Assessments | (unreported)    |
| Tax Year               | 2025            |
|                        |                 |