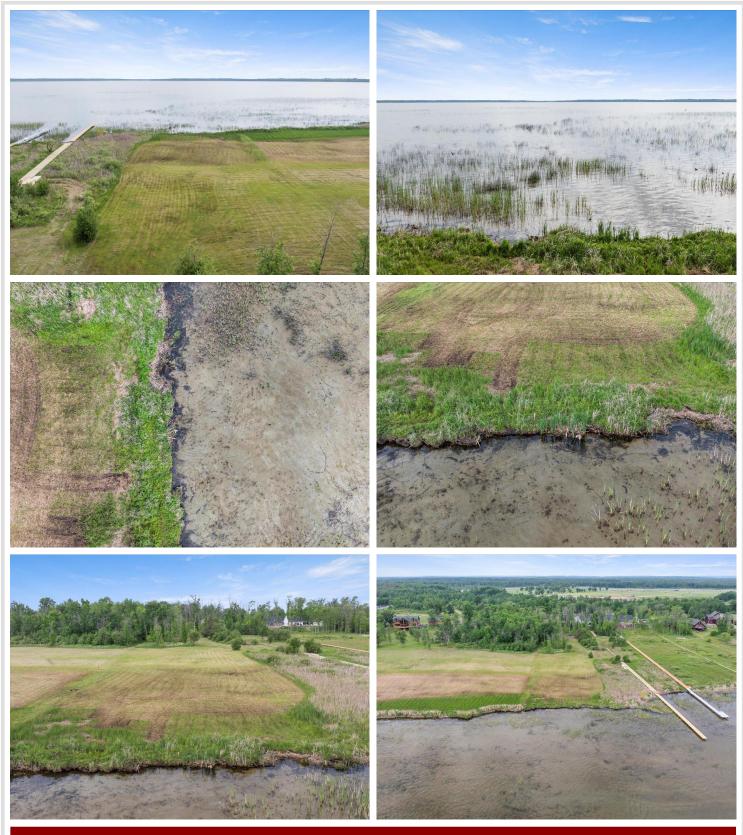

## **Description:**

A rare opportunity to build your ideal lake home on famous North Long Lake in the heart of the Brainerd Lakes Area. This beautiful, partially wooded lot offers a nice setting for a walk-out floorplan, with waterfront views and direct access to sandy shoreline and gradual water depth, perfect for swimming and enjoying the lake. You'll be close to everything the Brainerd Lakes Area has to offer while still enjoying the peace and quiet of lakeside living. Whether you're planning a year-round home or a seasonal getaway, this property is well-suited for making the most of your time up north. Showings are by appointment only and must be accompanied by an agent.

## Additional Details:

| Lot Acres              | 1.75            |
|------------------------|-----------------|
| Lot Dimensions         | 100x771x100x754 |
| School District        | 181             |
| Taxes                  | (unreported)    |
| Taxes with Assessments | (unreported)    |
| Tax Year               | 2025            |
|                        |                 |