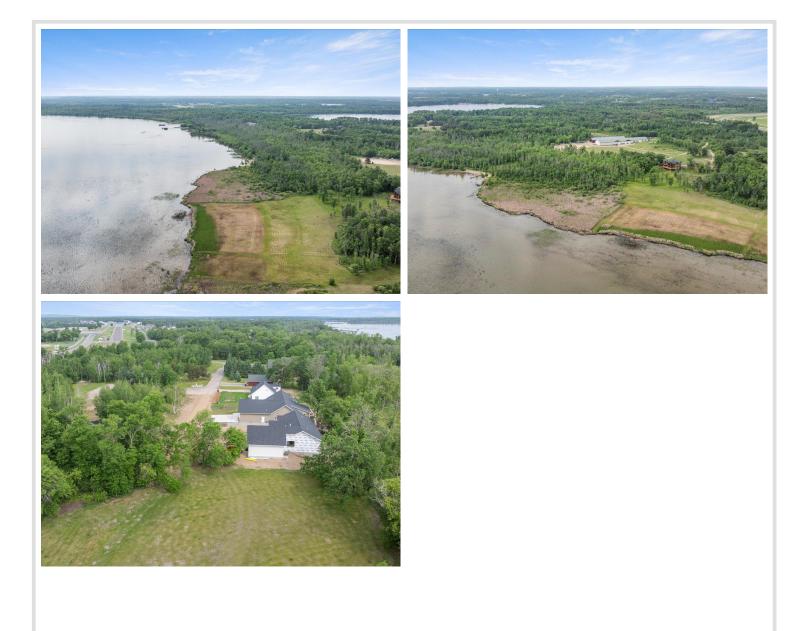

## **Description:**

A rare opportunity to build your ideal lake home on famous North Long Lake in the heart of the Brainerd Lakes Area. This beautiful, partially wooded lot offers a nice setting for a walk-out floorplan, with waterfront views and direct access to sandy shoreline and gradual water depth, perfect for swimming and enjoying the lake. You'll be close to everything the Brainerd Lakes Area has to offer while still enjoying the peace and quiet of lakeside living. Whether you're planning a year-round home or a seasonal getaway, this property is well-suited for making the most of your time up north. Showings are by appointment only and must be accompanied by an agent.

## Additional Details:

| Lot Acres              | 1.75            |
|------------------------|-----------------|
| Lot Dimensions         | 100x771x100x754 |
| School District        | 181             |
| Taxes                  | (unreported)    |
| Taxes with Assessments | (unreported)    |
| Tax Year               | 2025            |
|                        |                 |