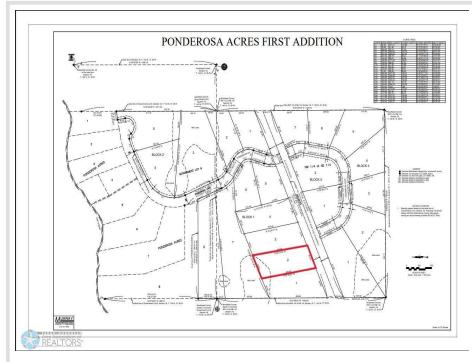

## **Description:**

1.41 acre backlot near Snider Lake. Great fishing and other water sports. Excellent area for hunting. Open to the builder of your choice. An additional 12 more lots available as well! Enjoy the riding trails nearby, dining, golf and Casino in Mahnomen and just 1/2 hour to the beautiful City of Detroit Lakes. Corner pins have been marked. Electricity to all lots. Located just off of CR-4 and close to public boat access. Covenants, Restrictions and Easements of record and attached.

## **Additional Details:**

Lot Acres 1.41

Lot Dimensions 175.46x435.95x170x434,95

School District 435 Taxes \$1 Taxes with Assessments \$1 Tax Year 2024

## **Driving Directions:**

Follow directions on Hwy 59 to Waubun. Turn onto MN-113 traveling East for approximately 21 miles; turn left onto CR-4 for approximately 1.7 miles. Lots will be marked to the left of CR-4 and onto Ponderosa Ln.