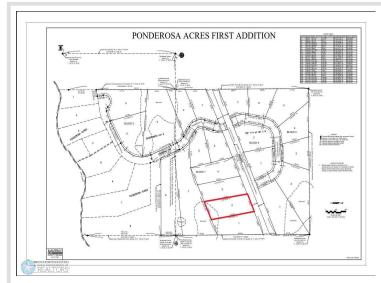

## **Description:**

1.41 acre backlot near Snider Lake. Great fishing and other water sports. Excellent area for hunting. Open to the builder of your choice. An additional 12 more lots available as well! Enjoy the riding trails nearby, dining, golf and Casino in Mahnomen and just 1/2 hour to the beautiful City of Detroit Lakes. Corner pins have been marked. Electricity to all lots. Located just off of CR-4 and close to public boat access. Covenants, Restrictions and Easements of record and attached.

## **Additional Details:**

Lot Acres 1.41

Lot Dimensions 175.46x435.95x170x434,95

School District 435 Taxes \$1 Taxes with Assessments \$1 Tax Year 2024

## **Driving Directions:**

Follow directions on Hwy 59 to Waubun. Turn onto MN-113 traveling East for approximately 21 miles; turn left onto CR-4 for approximately 1.7 miles. Lots will be marked to the left of CR-4 and onto Ponderosa Ln.