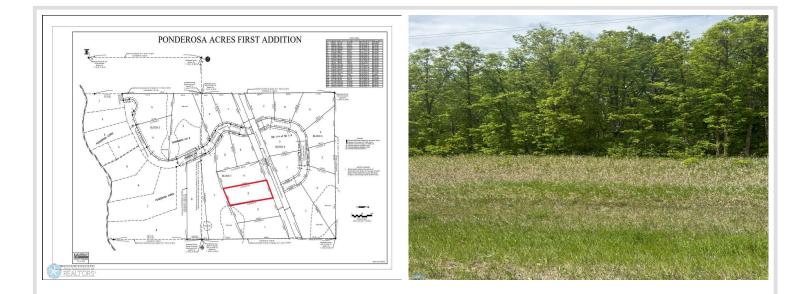

## **Description:**

1.65 acre backlot near Snider Lake. Great fishing and other water sports. Excellent area for hunting. Open to the builder of your choice. An additional 12 more lots available as well! Enjoy the riding trails nearby, dining, golf and Casino in Mahnomen and just 1/2 hour to the beautiful City of Detroit Lakes. Corner pins have been marked. Electricity to all lots. Located just off of CR-4 and close to public boat access. Covenants, Restrictions and Easements of record and attached.

## Additional Details:

| Lot Acres              | 1.65                     |
|------------------------|--------------------------|
| Lot Dimensions         | 178.01x434.95x170x433.44 |
| School District        | 435                      |
| Taxes                  | \$1                      |
| Taxes with Assessments | \$1                      |
| Tax Year               | 2024                     |