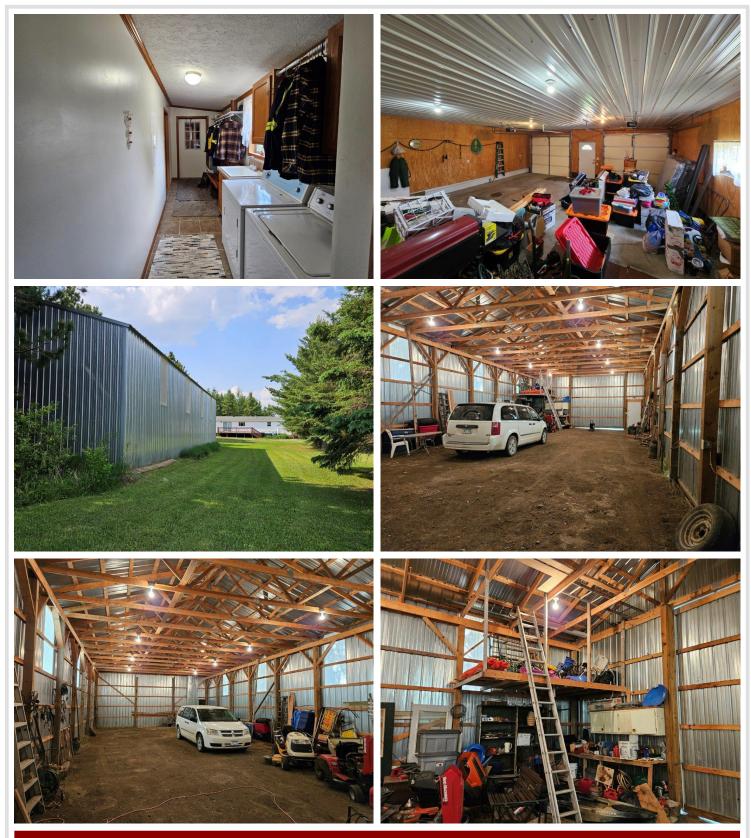

## **Description:**

Beautiful country setting on 6.45 acres with a large one-level 3 bdrm-3bath home, insulated attached garage, and 32' x 68' pole building! The property is neatly tucked into a grove of Norway pines, a private back deck, and a large yard! The home features a convenient entryway mud room/laundry room with a 1/2 bath and laundry sink, conveniently located right off the attached garage. It then goes into the large kitchen/dining/family room and living room. The family room has a warm gas fireplace and there is vaulted ceilings throughout! Primary suite on the one end and the two other bedrooms on the other. This is a very nice flowing floorplan! In addition, there is a large deck off the dining room.

Attached garage is insulated, and the pole building has power along with a loft area for extra storage. Property is located just south of Bagley off a paved road.