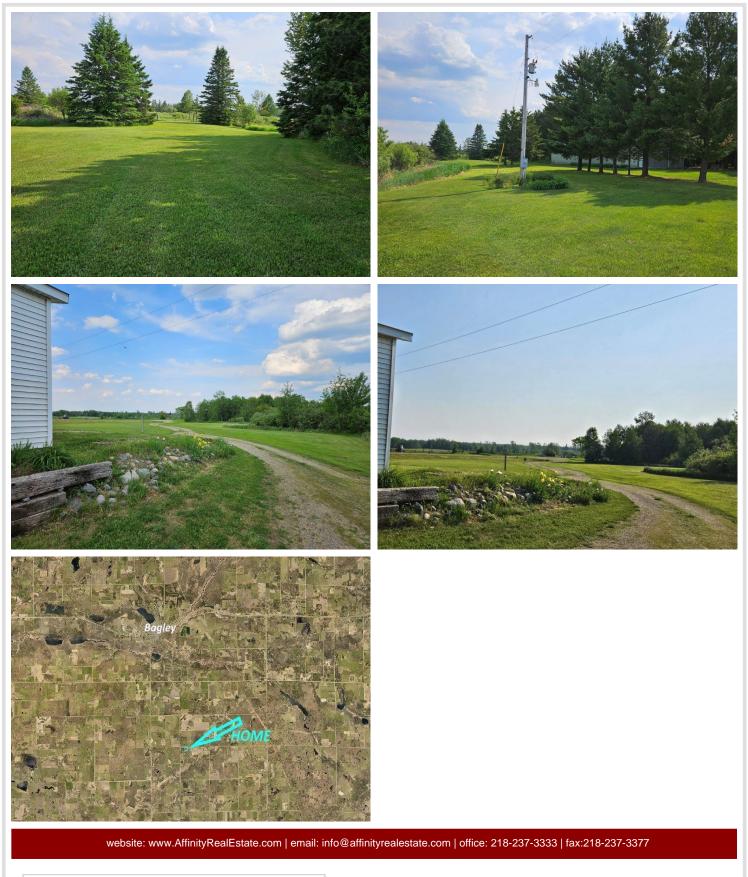

## **Description:**

Beautiful country setting on 6.45 acres with a large one-level 3 bdrm-3bath home, insulated attached garage, and 32' x 68' pole building! The property is neatly tucked into a grove of Norway pines, a private back deck, and a large yard! The home features a convenient entryway mud room/laundry room with a 1/2 bath and laundry sink, conveniently located right off the attached garage. It then goes into the large kitchen/dining/family room and living room. The family room has a warm gas fireplace and there is vaulted ceilings throughout! Primary suite on the one end and the two other bedrooms on the other. This is a very nice flowing floorplan! In addition, there is a large deck off the dining room.

Attached garage is insulated, and the pole building has power along with a loft area for extra storage. Property is located just south of Bagley off a paved road.

#### **Driving Directions:**

From stoplights in Bagley, south on #92 for 3 3/4 miles, left on 320th St (CR #13), third home on the right.

Listed By: Realty Experts, LLC

Affinity Real Estate Inc. participates in the Regional Multiple Listing Service of Minnesota, Inc Broker Reciprocity (sm) program, allowing us to display other broker's listings on our website. All properties are subject to prior sale, change or withdrawal.