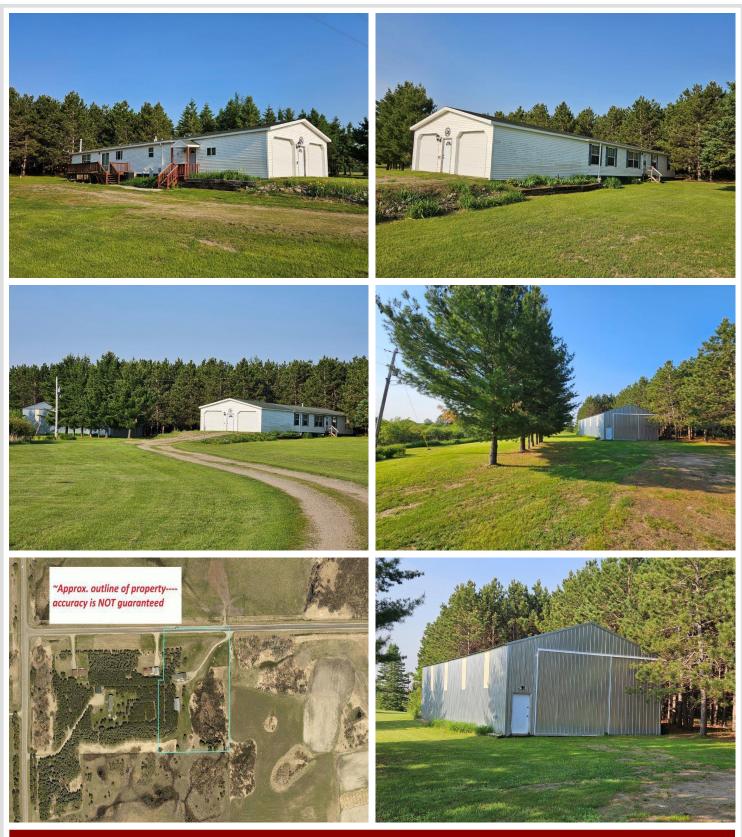

## **Description:**

Beautiful country setting on 6.45 acres with a large one-level 3 bdrm-3bath home, insulated attached garage, and 32' x 68' pole building! The property is neatly tucked into a grove of Norway pines, a private back deck, and a large yard! The home features a convenient entryway mud room/laundry room with a 1/2 bath and laundry sink, conveniently located right off the attached garage. It then goes into the large kitchen/dining/family room and living room. The family room has a warm gas fireplace and there is vaulted ceilings throughout! Primary suite on the one end and the two other bedrooms on the other. This is a very nice flowing floorplan! In addition, there is a large deck off the dining room.

Attached garage is insulated, and the pole building has power along with a loft area for extra storage. Property is located just south of Bagley off a paved road.

## Additional Details:

| Year Built             | 2009    |
|------------------------|---------|
| Lot Acres              | 6.45    |
| Lot Dimensions         | 660x440 |
| Garage Stalls          | 2       |
| School District        | 162     |
| Taxes                  | \$1,000 |
| Taxes with Assessments | \$1,000 |
| Tax Year               | 2025    |