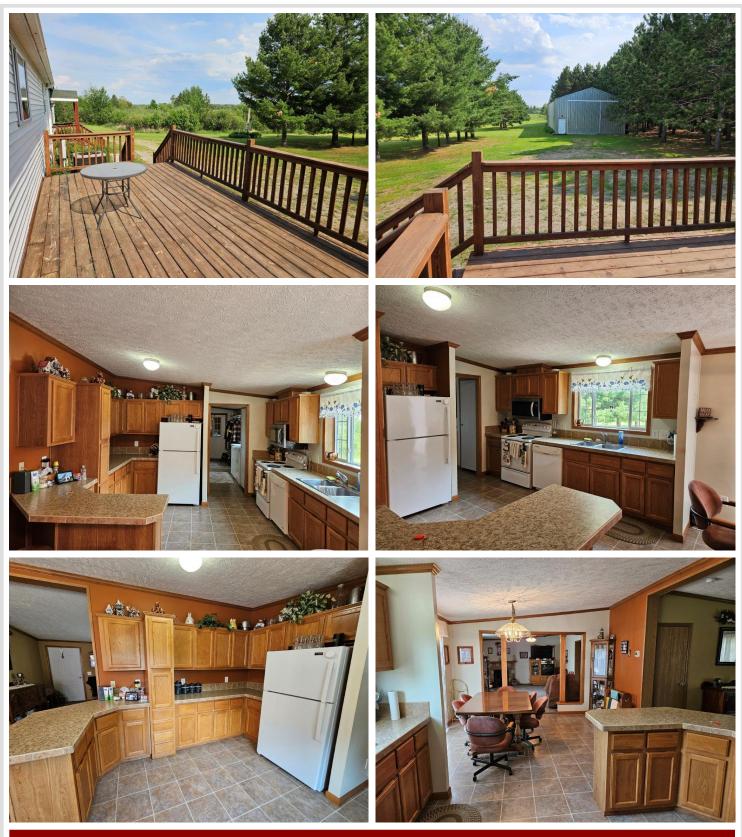

## **Description:**

Beautiful country setting on 6.45 acres with a large one-level 3 bdrm-3bath home, insulated attached garage, and 32' x 68' pole building! The property is neatly tucked into a grove of Norway pines, a private back deck, and a large yard! The home features a convenient entryway mud room/laundry room with a 1/2 bath and laundry sink, conveniently located right off the attached garage. It then goes into the large kitchen/dining/family room and living room. The family room has a warm gas fireplace and there is vaulted ceilings throughout! Primary suite on the one end and the two other bedrooms on the other. This is a very nice flowing floorplan! In addition, there is a large deck off the dining room.