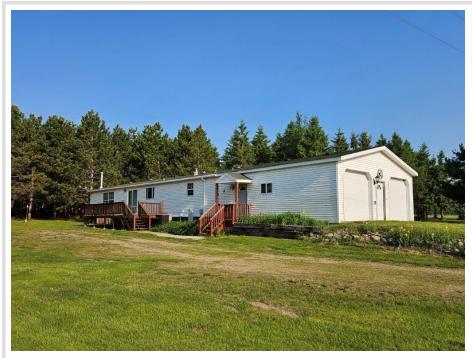

## **Description:**

Beautiful country setting on 6.45 acres with a large one-level 3 bdrm-3bath home, insulated attached garage, and 32' x 68' pole building! The property is neatly tucked into a grove of Norway pines, a private back deck, and a large yard! The home features a convenient entryway mud room/laundry room with a 1/2 bath and laundry sink, conveniently located right off the attached garage. It then goes into the large kitchen/dining/family room and living room. The family room has a warm gas fireplace and there is vaulted ceilings throughout! Primary suite on the one end and the two other bedrooms on the other. This is a very nice flowing floorplan! In addition, there is a large deck off the dining room.

Attached garage is insulated, and the pole building has power along with a loft area for extra storage. Property is located just south of Bagley off a paved road.