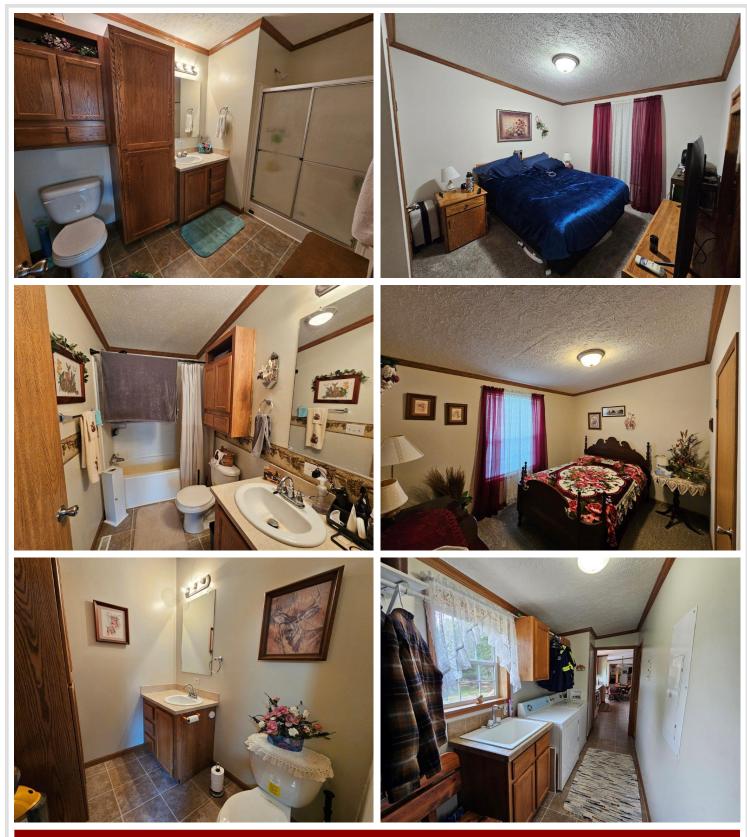

## **Description:**

Beautiful country setting on 6.45 acres with a large one-level 3 bdrm-3bath home, insulated attached garage, and 32' x 68' pole building! The property is neatly tucked into a grove of Norway pines, a private back deck, and a large yard! The home features a convenient entryway mud room/laundry room with a 1/2 bath and laundry sink, conveniently located right off the attached garage. It then goes into the large kitchen/dining/family room and living room. The family room has a warm gas fireplace and there is vaulted ceilings throughout! Primary suite on the one end and the two other bedrooms on the other. This is a very nice flowing floorplan! In addition, there is a large deck off the dining room.