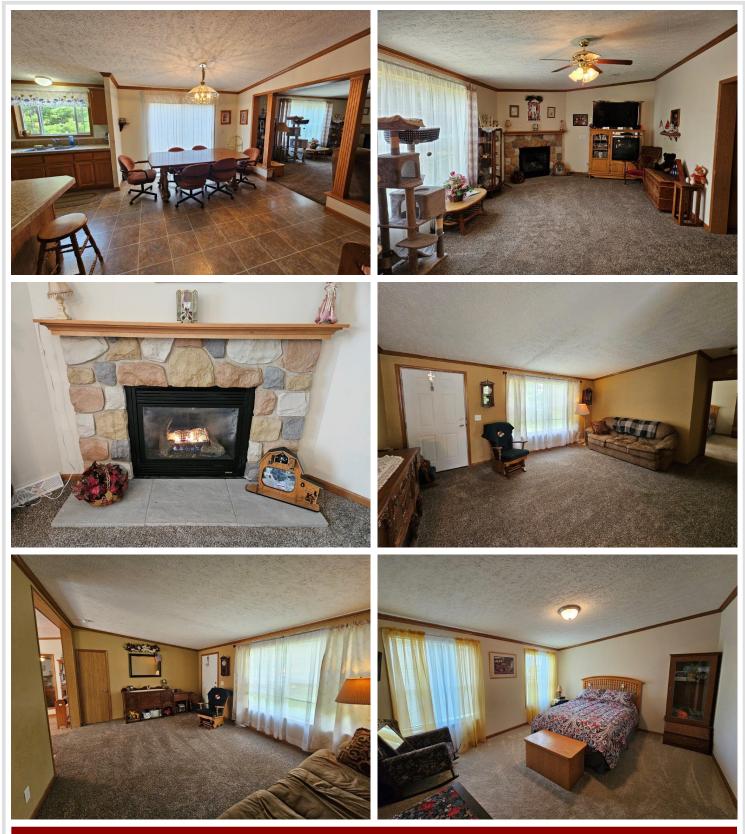

## **Description:**

Beautiful country setting on 6.45 acres with a large one-level 3 bdrm-3bath home, insulated attached garage, and 32' x 68' pole building! The property is neatly tucked into a grove of Norway pines, a private back deck, and a large yard! The home features a convenient entryway mud room/laundry room with a 1/2 bath and laundry sink, conveniently located right off the attached garage. It then goes into the large kitchen/dining/family room and living room. The family room has a warm gas fireplace and there is vaulted ceilings throughout! Primary suite on the one end and the two other bedrooms on the other. This is a very nice flowing floorplan! In addition, there is a large deck off the dining room.