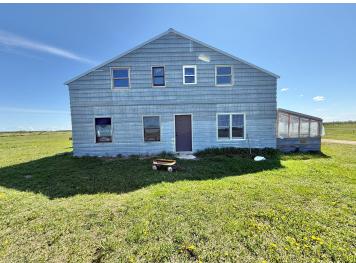

MLS 6732905 Residential

\$250,000

2,232 sq ft 1 bedrooms 0 baths

42810 620th Avenue Wadena MN 56477

Status: Active

## **Description:**

74 ACRE HOBBY FARM! Located just off County Highway 75. To be surveyed off prior to closing. The home was built in 2022 and is host to a range of possibilities. Currently used as an Amish farm with a drilled 4" water well. There is no septic or electricity on site, it can be brought in. Approximately 24.5 acres of tillable land, 15 acres of low woody wetland and about 34 acres of pastureland. This would make a great hobby farm/horse property.

## **Additional Details:**

Year Built 2022
Lot Acres 74
Lot Dimensions Irregular
School District 820
Taxes \$1,845
Taxes with Assessments \$1,932
Tax Year 2025