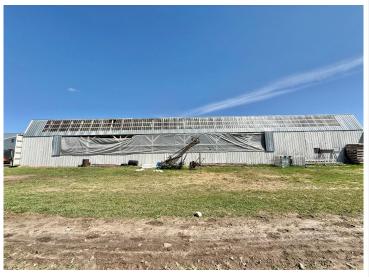

## **Description:**

74 ACRE HOBBY FARM! Located just off County Highway 75. To be surveyed off prior to closing. The home was built in 2022 and is host to a range of possibilities. Currently used as an Amish farm with a drilled 4" water well. There is no septic or electricity on site, it can be brought in. Approximately 24.5 acres of tillable land, 15 acres of low woody wetland and about 34 acres of pastureland. This would make a great hobby farm/horse property.