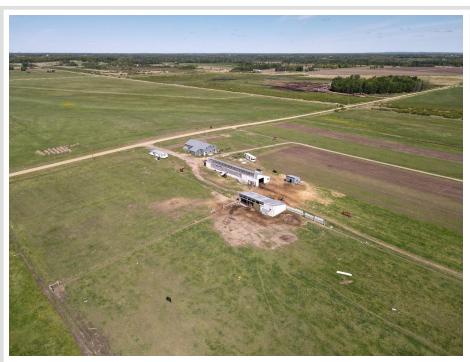

## **Description:**

74 ACRE HOBBY FARM! Located just off County Highway 75. To be surveyed off prior to closing. The home was built in 2022 and is host to a range of possibilities. Currently used as an Amish farm with a drilled 4" water well. There is no septic or electricity on site, it can be brought in. Approximately 24.5 acres of tillable land, 15 acres of low woody wetland and about 34 acres of pastureland. This would make a great hobby farm/horse property.