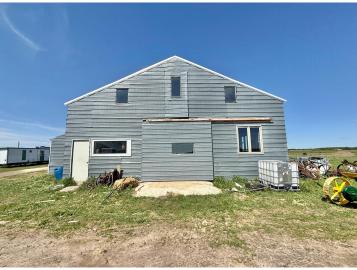

## **Description:**

74 ACRE HOBBY FARM! Located just off County Highway 75. To be surveyed off prior to closing. The home was built in 2022 and is host to a range of possibilities. Currently used as an Amish farm with a drilled 4" water well. There is no septic or electricity on site, it can be brought in. Approximately 24.5 acres of tillable land, 15 acres of low woody wetland and about 34 acres of pastureland. This would make a great hobby farm/horse property.