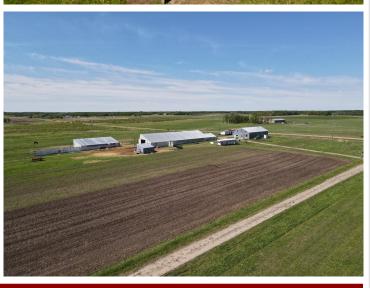

## **Description:**

74 ACRE HOBBY FARM! Located just off County Highway 75. To be surveyed off prior to closing. The home was built in 2022 and is host to a range of possibilities. Currently used as an Amish farm with a drilled 4" water well. There is no septic or electricity on site, it can be brought in. Approximately 24.5 acres of tillable land, 15 acres of low woody wetland and about 34 acres of pastureland. This would make a great hobby farm/horse property.