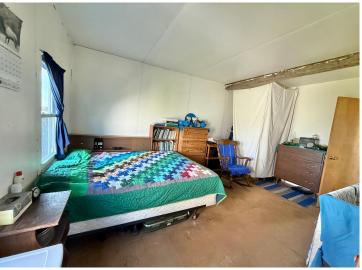

## **Description:**

74 ACRE HOBBY FARM! Located just off County Highway 75. To be surveyed off prior to closing. The home was built in 2022 and is host to a range of possibilities. Currently used as an Amish farm with a drilled 4" water well. There is no septic or electricity on site, it can be brought in. Approximately 24.5 acres of tillable land, 15 acres of low woody wetland and about 34 acres of pastureland. This would make a great hobby farm/horse property.