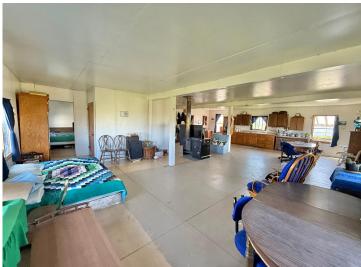

## **Description:**

74 ACRE HOBBY FARM! Located just off County Highway 75. To be surveyed off prior to closing. The home was built in 2022 and is host to a range of possibilities. Currently used as an Amish farm with a drilled 4" water well. There is no septic or electricity on site, it can be brought in. Approximately 24.5 acres of tillable land, 15 acres of low woody wetland and about 34 acres of pastureland. This would make a great hobby farm/horse property.