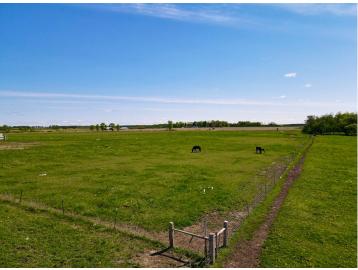

## **Description:**

74 ACRE HOBBY FARM! Located just off County Highway 75. To be surveyed off prior to closing. The home was built in 2022 and is host to a range of possibilities. Currently used as an Amish farm with a drilled 4" water well. There is no septic or electricity on site, it can be brought in. Approximately 24.5 acres of tillable land, 15 acres of low woody wetland and about 34 acres of pastureland. This would make a great hobby farm/horse property.