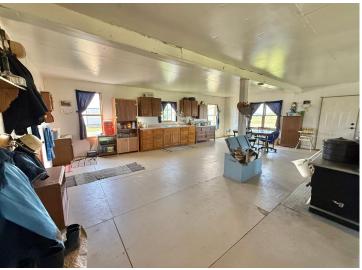

## **Description:**

74 ACRE HOBBY FARM! Located just off County Highway 75. To be surveyed off prior to closing. The home was built in 2022 and is host to a range of possibilities. Currently used as an Amish farm with a drilled 4" water well. There is no septic or electricity on site, it can be brought in. Approximately 24.5 acres of tillable land, 15 acres of low woody wetland and about 34 acres of pastureland. This would make a great hobby farm/horse property.