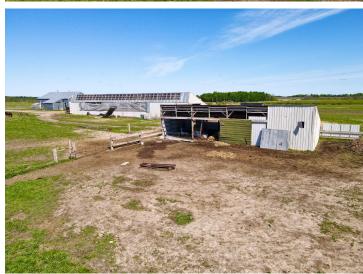

## **Description:**

74 ACRE HOBBY FARM! Located just off County Highway 75. To be surveyed off prior to closing. The home was built in 2022 and is host to a range of possibilities. Currently used as an Amish farm with a drilled 4" water well. There is no septic or electricity on site, it can be brought in. Approximately 24.5 acres of tillable land, 15 acres of low woody wetland and about 34 acres of pastureland. This would make a great hobby farm/horse property.