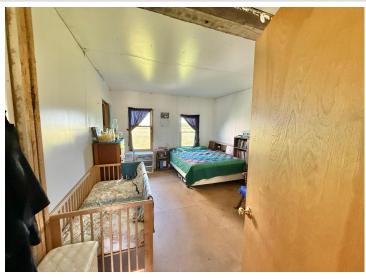

## **Description:**

74 ACRE HOBBY FARM! Located just off County Highway 75. To be surveyed off prior to closing. The home was built in 2022 and is host to a range of possibilities. Currently used as an Amish farm with a drilled 4" water well. There is no septic or electricity on site, it can be brought in. Approximately 24.5 acres of tillable land, 15 acres of low woody wetland and about 34 acres of pastureland. This would make a great hobby farm/horse property.