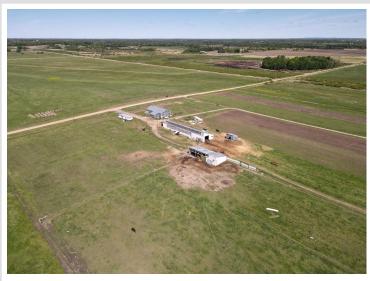

## **Description:**

74 ACRE HOBBY FARM! Located just off County Highway 75. To be surveyed off prior to closing. The home was built in 2022 and is host to a range of possibilities. Currently used as an Amish farm with a drilled 4" water well. There is no septic or electricity on site, it can be brought in. Approximately 24.5 acres of tillable land, 15 acres of low woody wetland and about 34 acres of pastureland. This would make a great hobby farm/horse property.