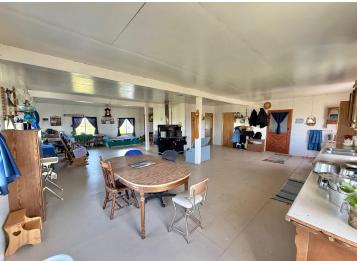

## **Description:**

74 ACRE HOBBY FARM! Located just off County Highway 75. To be surveyed off prior to closing. The home was built in 2022 and is host to a range of possibilities. Currently used as an Amish farm with a drilled 4" water well. There is no septic or electricity on site, it can be brought in. Approximately 24.5 acres of tillable land, 15 acres of low woody wetland and about 34 acres of pastureland. This would make a great hobby farm/horse property.

## **Additional Features:**

Fuel: Wood Heat: Wood Stove