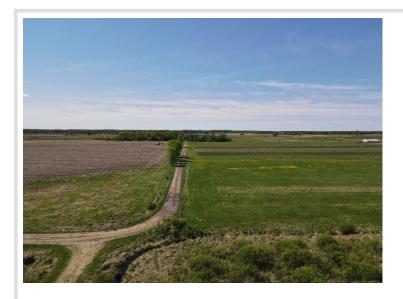

## **Description:**

74 ACRE HOBBY FARM! Located just off County Highway 75. To be surveyed off prior to closing. The home was built in 2022 and is host to a range of possibilities. Currently used as an Amish farm with a drilled 4" water well. There is no septic or electricity on site, it can be brought in. Approximately 24.5 acres of tillable land, 15 acres of low woody wetland and about 34 acres of pastureland. This would make a great hobby farm/horse property.