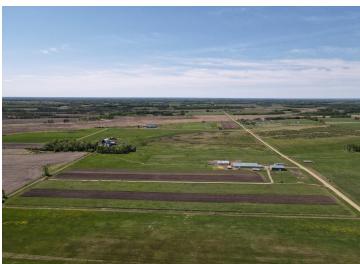

## **Description:**

74 ACRE HOBBY FARM! Located just off County Highway 75. To be surveyed off prior to closing. The home was built in 2022 and is host to a range of possibilities. Currently used as an Amish farm with a drilled 4" water well. There is no septic or electricity on site, it can be brought in. Approximately 24.5 acres of tillable land, 15 acres of low woody wetland and about 34 acres of pastureland. This would make a great hobby farm/horse property.