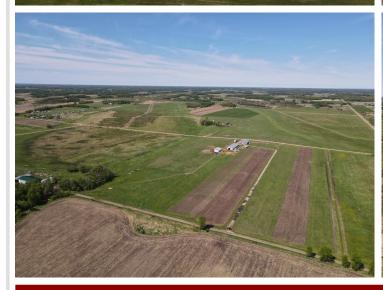

## **Description:**

74 ACRE HOBBY FARM! Located just off County Highway 75. To be surveyed off prior to closing. The home was built in 2022 and is host to a range of possibilities. Currently used as an Amish farm with a drilled 4" water well. There is no septic or electricity on site, it can be brought in. Approximately 24.5 acres of tillable land, 15 acres of low woody wetland and about 34 acres of pastureland. This would make a great hobby farm/horse property.