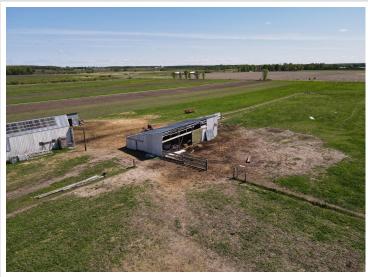

## **Description:**

74 ACRE HOBBY FARM! Located just off County Highway 75. To be surveyed off prior to closing. The home was built in 2022 and is host to a range of possibilities. Currently used as an Amish farm with a drilled 4" water well. There is no septic or electricity on site, it can be brought in. Approximately 24.5 acres of tillable land, 15 acres of low woody wetland and about 34 acres of pastureland. This would make a great hobby farm/horse property.