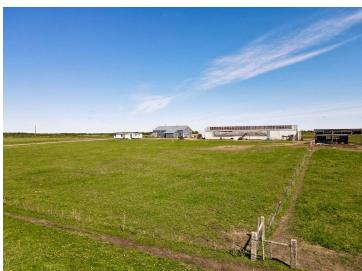

## **Description:**

74 ACRE HOBBY FARM! Located just off County Highway 75. To be surveyed off prior to closing. The home was built in 2022 and is host to a range of possibilities. Currently used as an Amish farm with a drilled 4" water well. There is no septic or electricity on site, it can be brought in. Approximately 24.5 acres of tillable land, 15 acres of low woody wetland and about 34 acres of pastureland. This would make a great hobby farm/horse property.