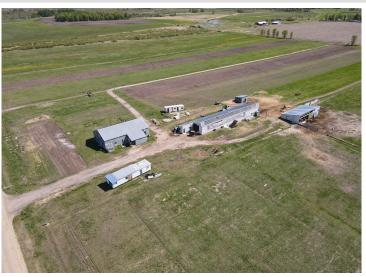

## **Description:**

74 ACRE HOBBY FARM! Located just off County Highway 75. To be surveyed off prior to closing. The home was built in 2022 and is host to a range of possibilities. Currently used as an Amish farm with a drilled 4" water well. There is no septic or electricity on site, it can be brought in. Approximately 24.5 acres of tillable land, 15 acres of low woody wetland and about 34 acres of pastureland. This would make a great hobby farm/horse property.