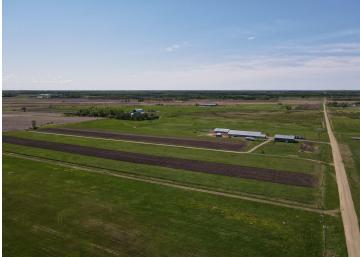

## **Description:**

74 ACRE HOBBY FARM! Located just off County Highway 75. To be surveyed off prior to closing. The home was built in 2022 and is host to a range of possibilities. Currently used as an Amish farm with a drilled 4" water well. There is no septic or electricity on site, it can be brought in. Approximately 24.5 acres of tillable land, 15 acres of low woody wetland and about 34 acres of pastureland. This would make a great hobby farm/horse property.