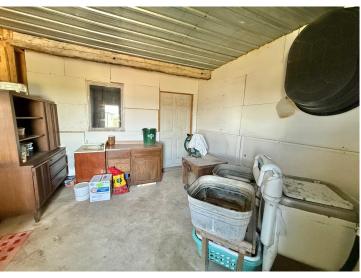

## **Description:**

74 ACRE HOBBY FARM! Located just off County Highway 75. To be surveyed off prior to closing. The home was built in 2022 and is host to a range of possibilities. Currently used as an Amish farm with a drilled 4" water well. There is no septic or electricity on site, it can be brought in. Approximately 24.5 acres of tillable land, 15 acres of low woody wetland and about 34 acres of pastureland. This would make a great hobby farm/horse property.