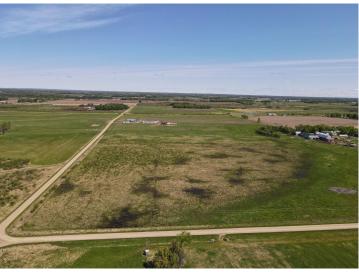

## **Description:**

74 ACRE HOBBY FARM! Located just off County Highway 75. To be surveyed off prior to closing. The home was built in 2022 and is host to a range of possibilities. Currently used as an Amish farm with a drilled 4" water well. There is no septic or electricity on site, it can be brought in. Approximately 24.5 acres of tillable land, 15 acres of low woody wetland and about 34 acres of pastureland. This would make a great hobby farm/horse property.

## **Additional Details:**

Year Built 2022
Lot Acres 74
Lot Dimensions Irregular
School District 820
Taxes \$1,845
Taxes with Assessments \$1,932
Tax Year 2025