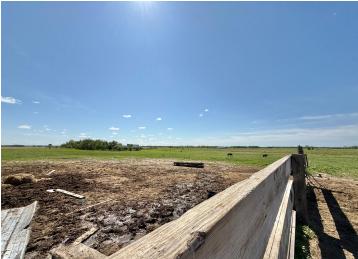

## **Description:**

74 ACRE HOBBY FARM! Located just off County Highway 75. To be surveyed off prior to closing. The home was built in 2022 and is host to a range of possibilities. Currently used as an Amish farm with a drilled 4" water well. There is no septic or electricity on site, it can be brought in. Approximately 24.5 acres of tillable land, 15 acres of low woody wetland and about 34 acres of pastureland. This would make a great hobby farm/horse property.