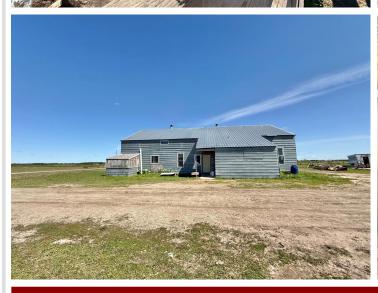

MLS 6732905 Residential

\$250,000

2,232 sq ft 1 bedrooms 0 baths

42810 620th Avenue Wadena MN 56477

Status: Active

## **Description:**

74 ACRE HOBBY FARM! Located just off County Highway 75. To be surveyed off prior to closing. The home was built in 2022 and is host to a range of possibilities. Currently used as an Amish farm with a drilled 4" water well. There is no septic or electricity on site, it can be brought in. Approximately 24.5 acres of tillable land, 15 acres of low woody wetland and about 34 acres of pastureland. This would make a great hobby farm/horse property.