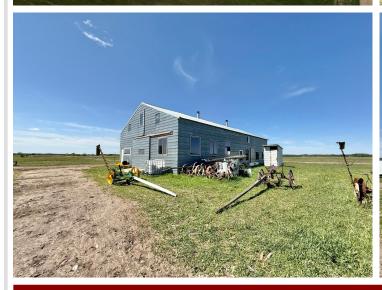

## **Description:**

74 ACRE HOBBY FARM! Located just off County Highway 75. To be surveyed off prior to closing. The home was built in 2022 and is host to a range of possibilities. Currently used as an Amish farm with a drilled 4" water well. There is no septic or electricity on site, it can be brought in. Approximately 24.5 acres of tillable land, 15 acres of low woody wetland and about 34 acres of pastureland. This would make a great hobby farm/horse property.