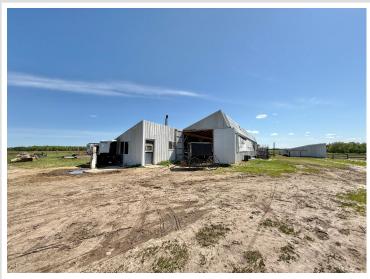

## **Description:**

74 ACRE HOBBY FARM! Located just off County Highway 75. To be surveyed off prior to closing. The home was built in 2022 and is host to a range of possibilities. Currently used as an Amish farm with a drilled 4" water well. There is no septic or electricity on site, it can be brought in. Approximately 24.5 acres of tillable land, 15 acres of low woody wetland and about 34 acres of pastureland. This would make a great hobby farm/horse property.