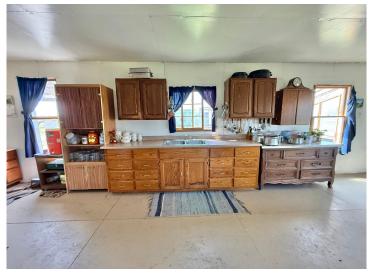

## **Description:**

74 ACRE HOBBY FARM! Located just off County Highway 75. To be surveyed off prior to closing. The home was built in 2022 and is host to a range of possibilities. Currently used as an Amish farm with a drilled 4" water well. There is no septic or electricity on site, it can be brought in. Approximately 24.5 acres of tillable land, 15 acres of low woody wetland and about 34 acres of pastureland. This would make a great hobby farm/horse property.