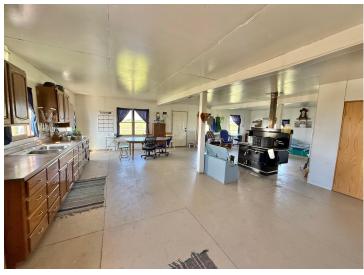

## **Description:**

74 ACRE HOBBY FARM! Located just off County Highway 75. To be surveyed off prior to closing. The home was built in 2022 and is host to a range of possibilities. Currently used as an Amish farm with a drilled 4" water well. There is no septic or electricity on site, it can be brought in. Approximately 24.5 acres of tillable land, 15 acres of low woody wetland and about 34 acres of pastureland. This would make a great hobby farm/horse property.