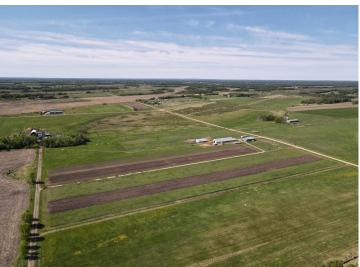

## **Description:**

74 ACRE HOBBY FARM! Located just off County Highway 75. To be surveyed off prior to closing. The home was built in 2022 and is host to a range of possibilities. Currently used as an Amish farm with a drilled 4" water well. There is no septic or electricity on site, it can be brought in. Approximately 24.5 acres of tillable land, 15 acres of low woody wetland and about 34 acres of pastureland. This would make a great hobby farm/horse property.