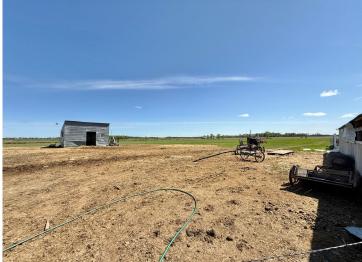

## **Description:**

74 ACRE HOBBY FARM! Located just off County Highway 75. To be surveyed off prior to closing. The home was built in 2022 and is host to a range of possibilities. Currently used as an Amish farm with a drilled 4" water well. There is no septic or electricity on site, it can be brought in. Approximately 24.5 acres of tillable land, 15 acres of low woody wetland and about 34 acres of pastureland. This would make a great hobby farm/horse property.