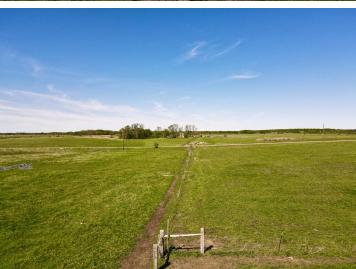

## **Description:**

74 ACRE HOBBY FARM! Located just off County Highway 75. To be surveyed off prior to closing. The home was built in 2022 and is host to a range of possibilities. Currently used as an Amish farm with a drilled 4" water well. There is no septic or electricity on site, it can be brought in. Approximately 24.5 acres of tillable land, 15 acres of low woody wetland and about 34 acres of pastureland. This would make a great hobby farm/horse property.