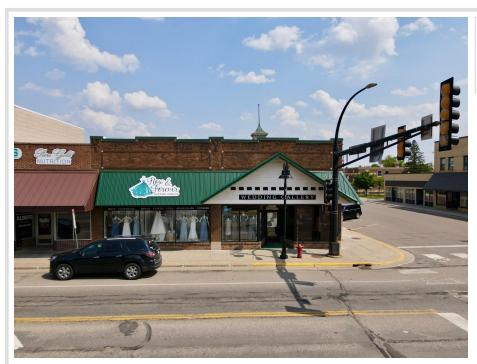

MLS 6732926 Commercial

\$198,000

124 Jefferson Street Wadena MN 56482

Status: Active

## **Description:**

Prime Downtown Wadena Commercial Opportunity!

Located at the bustling corner of Jefferson Street and Bryant Avenue, this beautifully updated commercial building offers over 5,000 square feet of versatile space. Currently home to the successful Now and Forever Wedding Gallery, the property has been thoughtfully maintained and offers excellent visibility, foot traffic, and business potential.

The owner is open to selling the building alone or as a turnkey package including the established formalwear business—perfect for an entrepreneur looking to step into a thriving operation. Whether you're looking to expand your investment portfolio or bring your own vision to life, this prime corner property in the heart of Wadena offers endless possibilities. (The list price is for the building only, reach out for price including business)