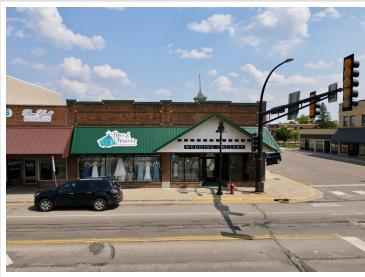

## **Description:**

Prime Downtown Wadena Commercial Opportunity!

Located at the bustling corner of Jefferson Street and Bryant Avenue, this beautifully updated commercial building offers over 5,000 square feet of versatile space. Currently home to the successful Now and Forever Wedding Gallery, the property has been thoughtfully maintained and offers excellent visibility, foot traffic, and business potential.

The owner is open to selling the building alone or as a turnkey package including the established formalwear business—perfect for an entrepreneur looking to step into a thriving operation. Whether you're looking to expand your investment portfolio or bring your own vision to life, this prime corner property in the heart of Wadena offers endless possibilities. (The list price is for the building only, reach out for price including business)