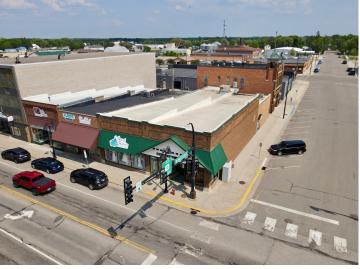

## **Description:**

Prime Downtown Wadena Commercial Opportunity!

Located at the bustling corner of Jefferson Street and Bryant Avenue, this beautifully updated commercial building offers over 5,000 square feet of versatile space. Currently home to the successful Now and Forever Wedding Gallery, the property has been thoughtfully maintained and offers excellent visibility, foot traffic, and business potential.

## **Driving Directions:**

From the intersection of hwy 10 and 71, go south on 71. Property is on the east side of 71 (Jefferson st)

Listed By: Hinkle Realty

Affinity Real Estate Inc. participates in the Regional Multiple Listing Service of Minnesota, Inc Broker Reciprocity (sm) program, allowing us to display other broker's listings on our website. All properties are subject to prior sale, change or withdrawal.