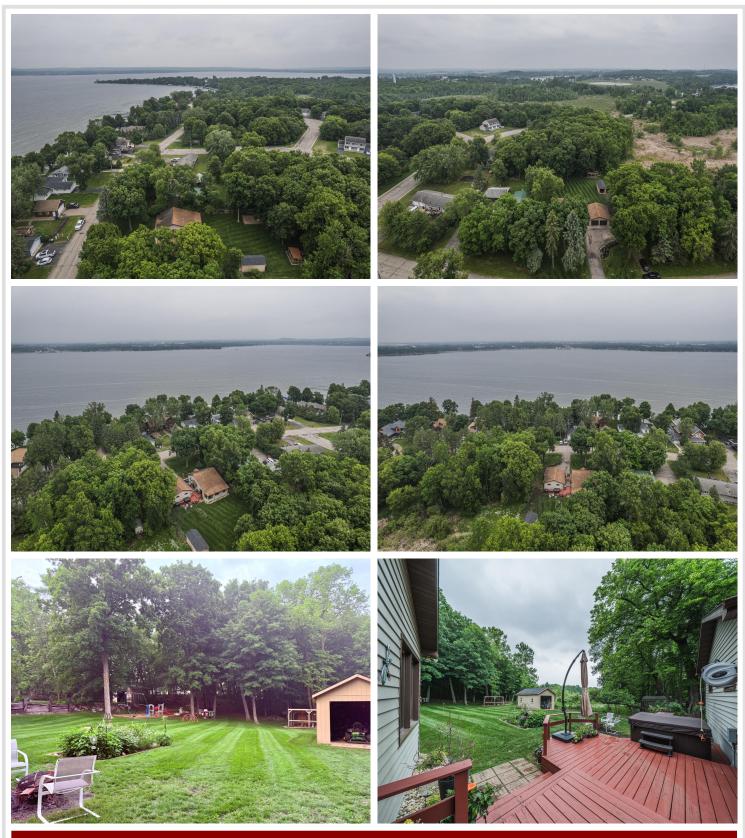

### **Description:**

Step into the serene nature of the large backyard; offering a deck, hot tub, play area, firepit, chicken coop/run, and a newly built storage shed. This 4 Bedroom, 3 Bath home is nestled in a prime location. Offering a spacious layout with many updates.

Two-stall detached garage and so much more. Schedule your private showing today. Seller is related to listing agent.