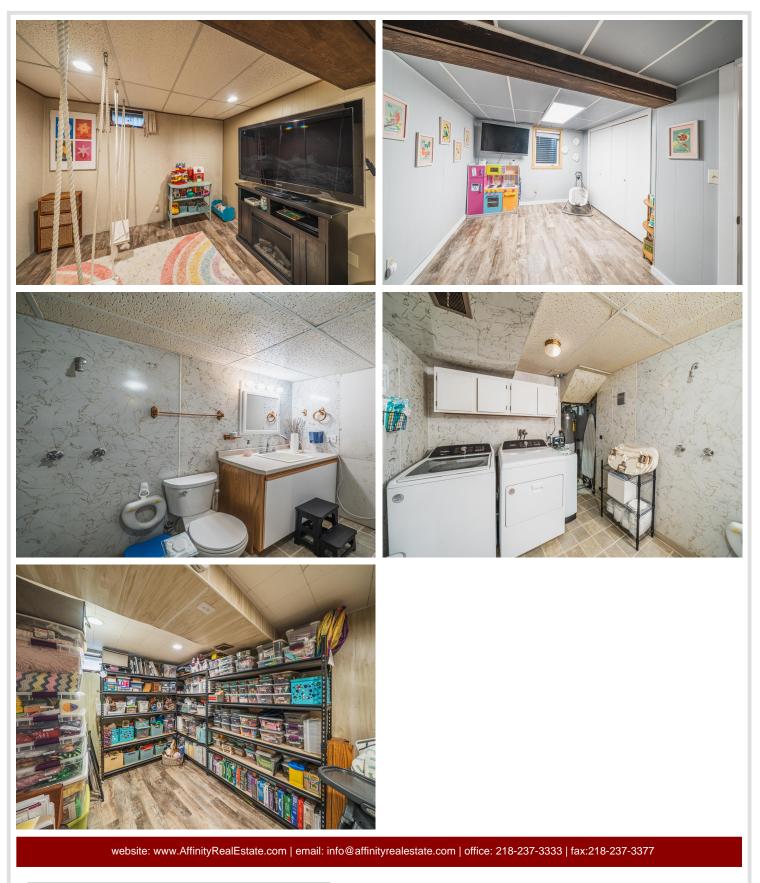

### **Description:**

Step into the serene nature of the large backyard; offering a deck, hot tub, play area, firepit, chicken coop/run, and a newly built storage shed. This 4 Bedroom, 3 Bath home is nestled in a prime location. Offering a spacious layout with many updates.

#### Additional Features:

Basement: Block, Crawl Space, Egress Window(s), Finished, Full, Storage Space Fuel: Electric, Natural Gas Garage: 2 Heat: Forced Air, Radiant Sewer: City Sewer/Connected, City Sewer - In Street Water: City Water/Connected, Sand Point Air Conditioning: Central Air