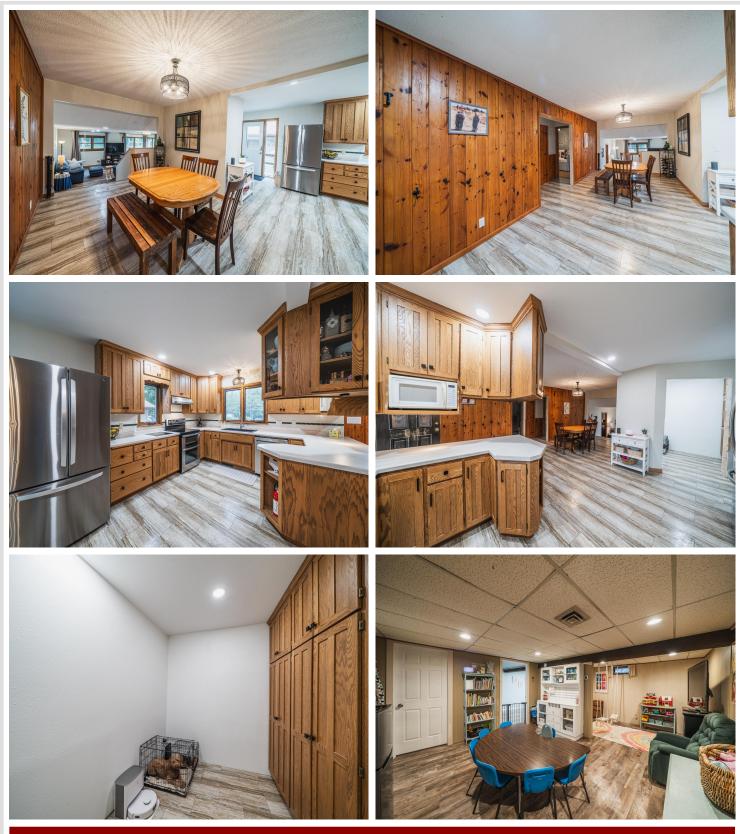

### **Description:**

Step into the serene nature of the large backyard; offering a deck, hot tub, play area, firepit, chicken coop/run, and a newly built storage shed. This 4 Bedroom, 3 Bath home is nestled in a prime location. Offering a spacious layout with many updates.