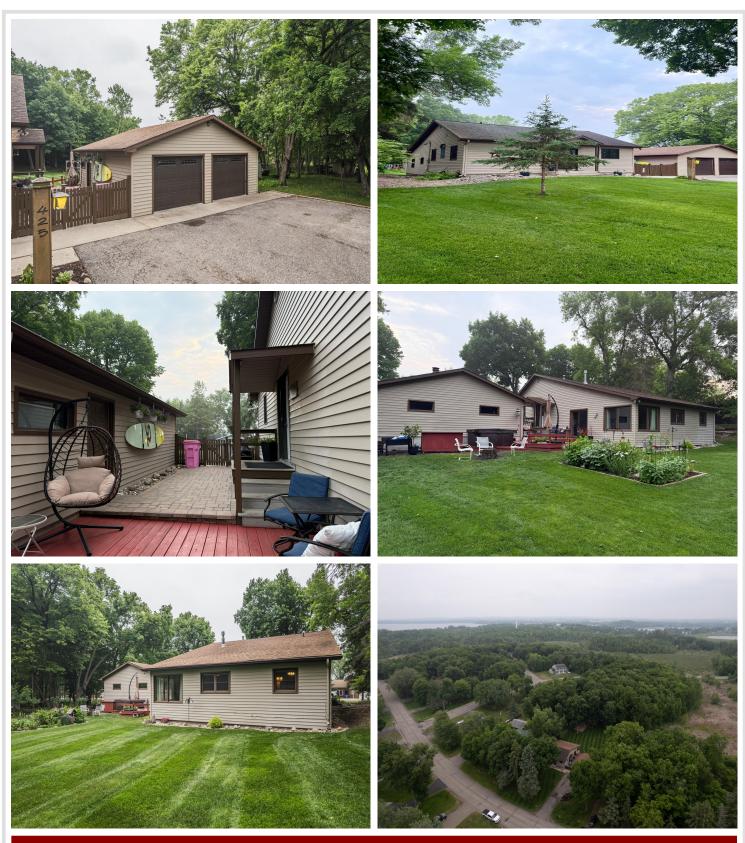

### **Description:**

Step into the serene nature of the large backyard; offering a deck, hot tub, play area, firepit, chicken coop/run, and a newly built storage shed. This 4 Bedroom, 3 Bath home is nestled in a prime location. Offering a spacious layout with many updates.

Two-stall detached garage and so much more. Schedule your private showing today. Seller is related to listing agent.

### Additional Details:

| Year Built             | 1968    |
|------------------------|---------|
| Lot Acres              | 0.38    |
| Lot Dimensions         | Acres   |
| Garage Stalls          | 2       |
| School District        | 22      |
| Taxes                  | \$2,776 |
| Taxes with Assessments | \$2,776 |
| Tax Year               | 2024    |