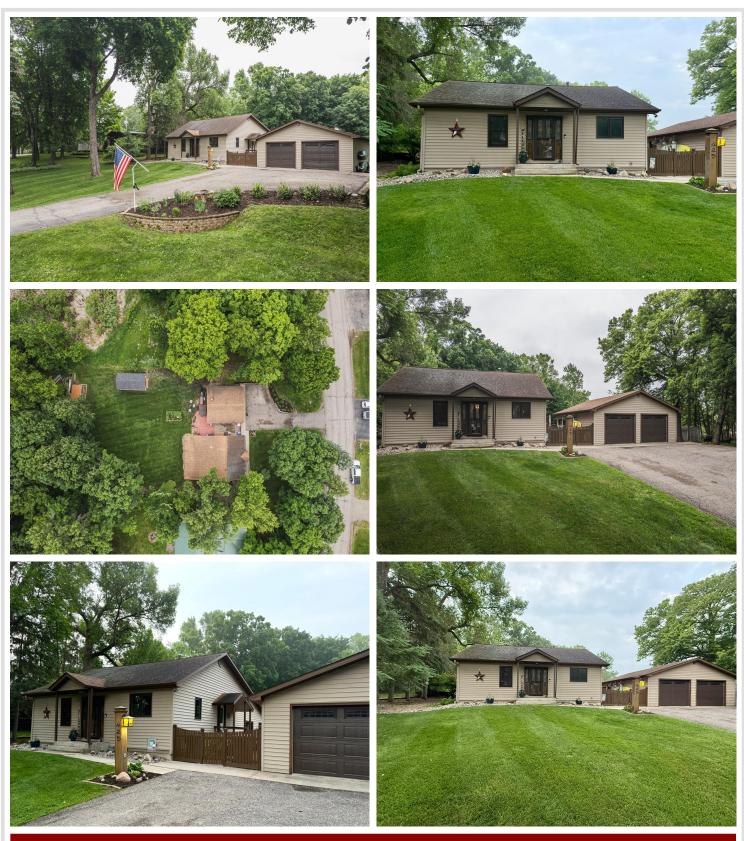

### **Description:**

Step into the serene nature of the large backyard; offering a deck, hot tub, play area, firepit, chicken coop/run, and a newly built storage shed. This 4 Bedroom, 3 Bath home is nestled in a prime location. Offering a spacious layout with many updates.

Two-stall detached garage and so much more. Schedule your private showing today. Seller is related to listing agent.

### Additional Details:

| Year Built             | 1968    |
|------------------------|---------|
| Lot Acres              | 0.38    |
| Lot Dimensions         | Acres   |
| Garage Stalls          | 2       |
| School District        | 22      |
| Taxes                  | \$2,776 |
| Taxes with Assessments | \$2,776 |
| Tax Year               | 2024    |