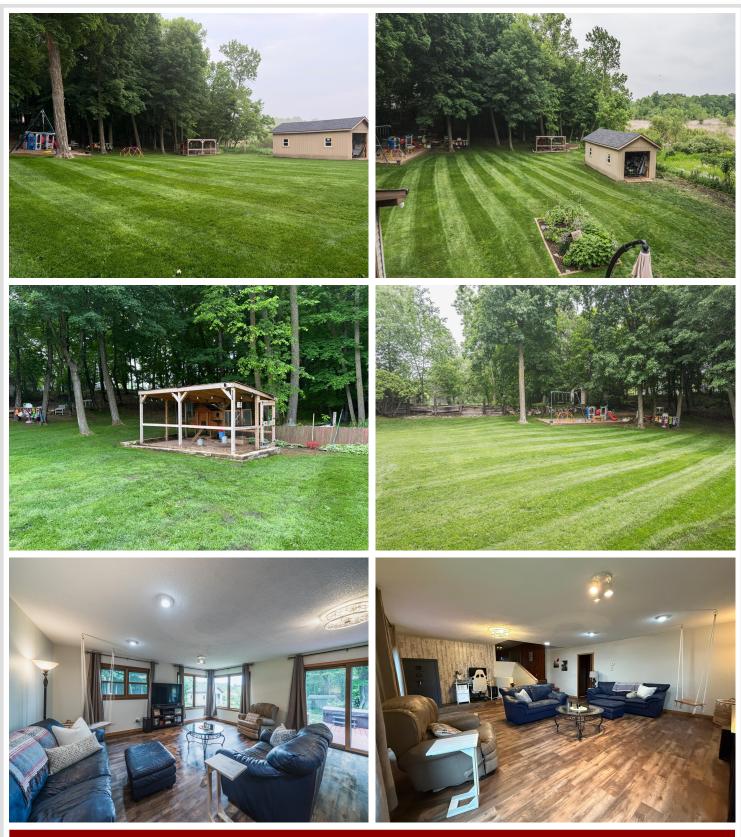

### **Description:**

Step into the serene nature of the large backyard; offering a deck, hot tub, play area, firepit, chicken coop/run, and a newly built storage shed. This 4 Bedroom, 3 Bath home is nestled in a prime location. Offering a spacious layout with many updates.