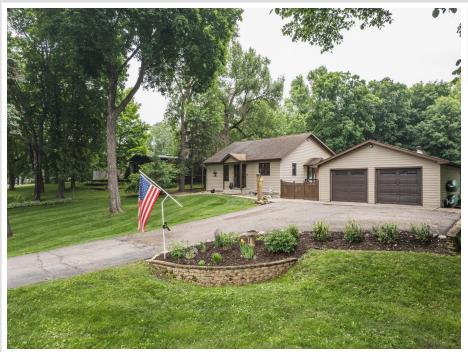

### **Description:**

Step into the serene nature of the large backyard; offering a deck, hot tub, play area, firepit, chicken coop/run, and a newly built storage shed. This 4 Bedroom, 3 Bath home is nestled in a prime location. Offering a spacious layout with many updates.

Two-stall detached garage and so much more. Schedule your private showing today. Seller is related to listing agent.

### Additional Details:

| Year Built             | 1968    |
|------------------------|---------|
| Lot Acres              | 0.38    |
| Lot Dimensions         | Acres   |
| Garage Stalls          | 2       |
| School District        | 22      |
| Taxes                  | \$2,776 |
| Taxes with Assessments | \$2,776 |
| Tax Year               | 2024    |