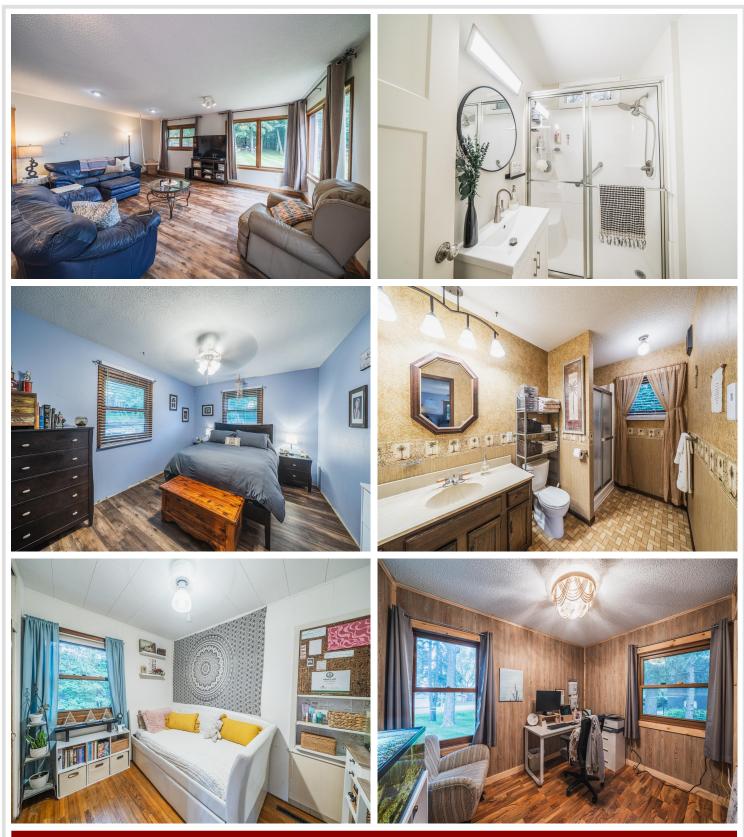

### **Description:**

Step into the serene nature of the large backyard; offering a deck, hot tub, play area, firepit, chicken coop/run, and a newly built storage shed. This 4 Bedroom, 3 Bath home is nestled in a prime location. Offering a spacious layout with many updates.