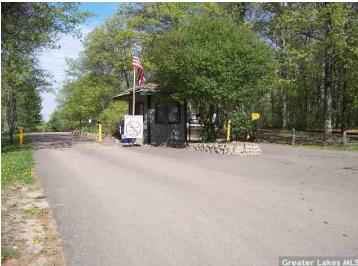

## **Description:**

Rustic campsite on a sloped lot. Lot is privately owned in the exclusive Whitebirch RV and Camping resort. Located in a quiet area near comfort station, playground and walking distance to pools, basketball court, tennis and pickleball court. Purchase includes Breezy Point Resort Country Club Membership, a \$500 value. Seller will pay Electrical Special Assessment with sale proceeds.

## **Driving Directions:**

Enter campground at 30615 Ranchette Dr. Head west, straight, on Whitebirch Way for 1/10th of a mike, turn right onto Plumwood Trail, follow Plumwood Trail 1/10th to 30723 Plumwood Trail, campsite is on the right side of road