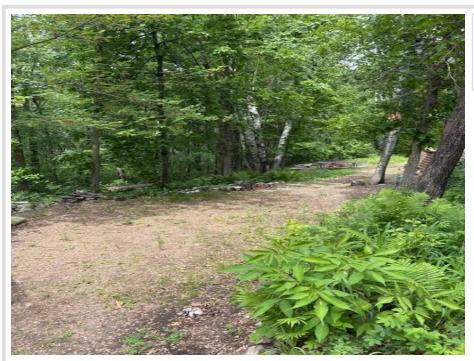

## **Description:**

Rustic campsite on a sloped lot. Lot is privately owned in the exclusive Whitebirch RV and Camping resort. Located in a quiet area near comfort station, playground and walking distance to pools, basketball court, tennis and pickleball court. Purchase includes Breezy Point Resort Country Club Membership, a \$500 value. Seller will pay Electrical Special Assessment with sale proceeds.

## **Additional Details:**

Lot Acres 0.08

Lot Dimensions 40x89.79x40x89.62

School District 186
Taxes \$144
Taxes with Assessments \$144
Tax Year 2024