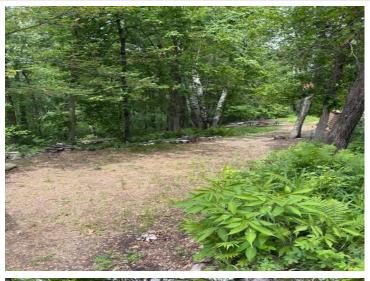

## **Description:**

Rustic campsite on a sloped lot. Lot is privately owned in the exclusive Whitebirch RV and Camping resort. Located in a quiet area near comfort station, playground and walking distance to pools, basketball court, tennis and pickleball court. Purchase includes Breezy Point Resort Country Club Membership, a \$500 value. Seller will pay Electrical Special Assessment with sale proceeds.

## **Additional Details:**

Lot Acres 0.08

Lot Dimensions 40x89.79x40x89.62

School District 186
Taxes \$144
Taxes with Assessments \$144
Tax Year 2024