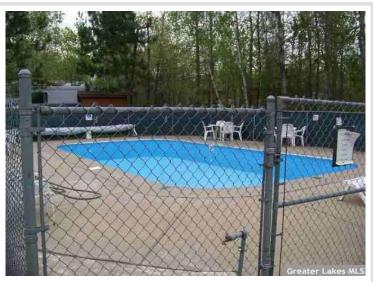

## **Description:**

Rustic campsite on a sloped lot. Lot is privately owned in the exclusive Whitebirch RV and Camping resort. Located in a quiet area near comfort station, playground and walking distance to pools, basketball court, tennis and pickleball court. Purchase includes Breezy Point Resort Country Club Membership, a \$500 value. Seller will pay Electrical Special Assessment with sale proceeds.