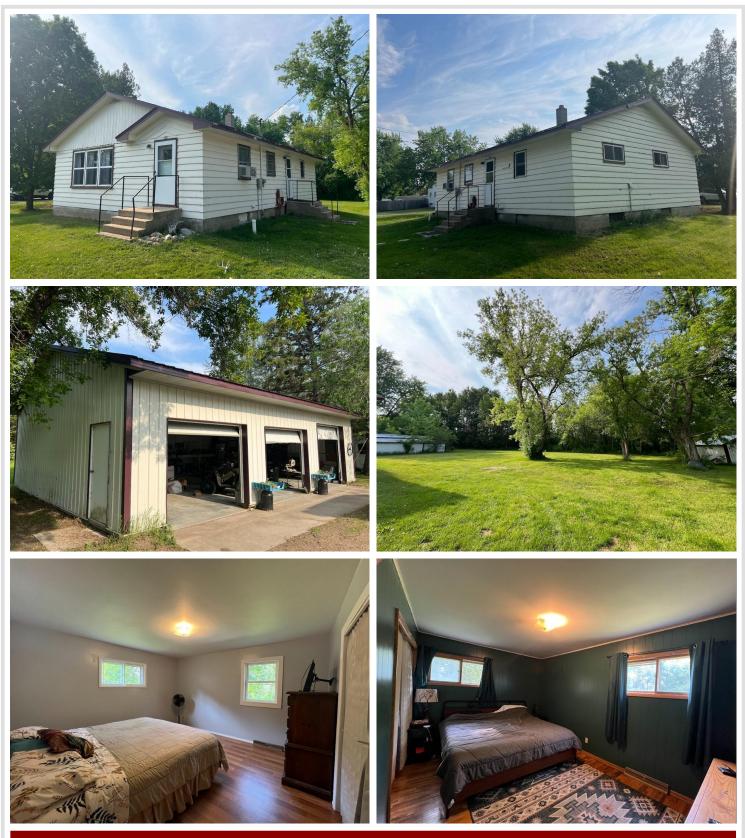

### **Description:**

Charming home in the heart of Sebeka! This 3-bedroom, 1-bath home sits on a beautiful 0.42-acre corner lot and offers the perfect blend of comfort and convenience. Enjoy the flexibility of having all living facilities on the main level, making it a great option for any stage of life. Outside, you'll love the spacious 3-stall detached garage—fully insulated with a concrete floor—ideal for vehicles, hobbies, or extra storage. Whether you're a first-time buyer or looking to downsize, this property delivers great value in a peaceful small-town setting.