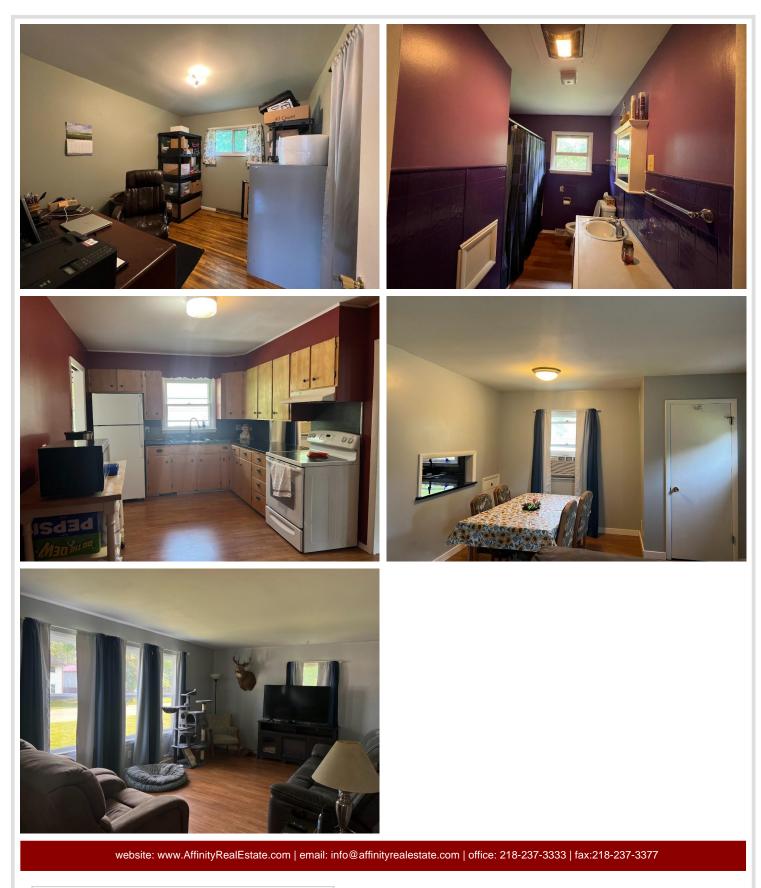

### **Description:**

Charming home in the heart of Sebeka! This 3-bedroom, 1-bath home sits on a beautiful 0.42-acre corner lot and offers the perfect blend of comfort and convenience. Enjoy the flexibility of having all living facilities on the main level, making it a great option for any stage of life. Outside, you'll love the spacious 3-stall detached garage—fully insulated with a concrete floor—ideal for vehicles, hobbies, or extra storage. Whether you're a first-time buyer or looking to downsize, this property delivers great value in a peaceful small-town setting.