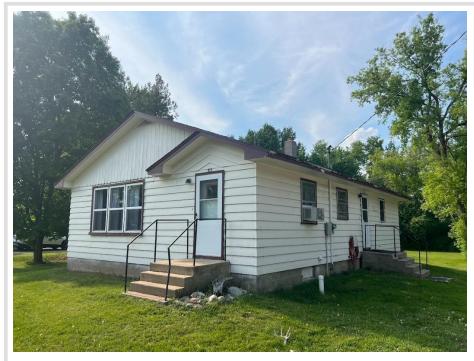

### **Description:**

Charming home in the heart of Sebeka! This 3-bedroom, 1-bath home sits on a beautiful 0.42-acre corner lot and offers the perfect blend of comfort and convenience. Enjoy the flexibility of having all living facilities on the main level, making it a great option for any stage of life. Outside, you'll love the spacious 3-stall detached garage—fully insulated with a concrete floor—ideal for vehicles, hobbies, or extra storage. Whether you're a first-time buyer or looking to downsize, this property delivers great value in a peaceful small-town setting.

#### Additional Details:

| Year Built             | 1954                |
|------------------------|---------------------|
| Lot Acres              | 0.42                |
| Lot Dimensions         | 130'x140'x130'x140' |
| Garage Stalls          | 3                   |
| School District        | 820                 |
| Taxes                  | \$868               |
| Taxes with Assessments | \$868               |
| Tax Year               | 2025                |