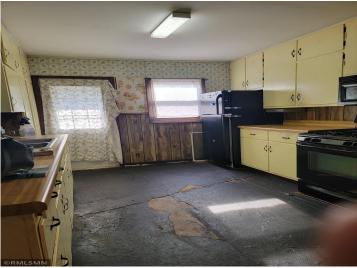

## **Description:**

Attention Investors and Contractors, come take a look at this 2 bedroom, 1 full bath Patio Home in need of repairs and updating.. Nice lot, alley in the back for access to the back yard. Detached 1 car garage. Natural Gas Wall heater. Property is being sold As Is.

## **Additional Features:**

Basement: None Fuel: Natural Gas Garage: 1 Heat: Space Heater Sewer: City Sewer/Connected Water: City Water/Connected Air Conditioning: None