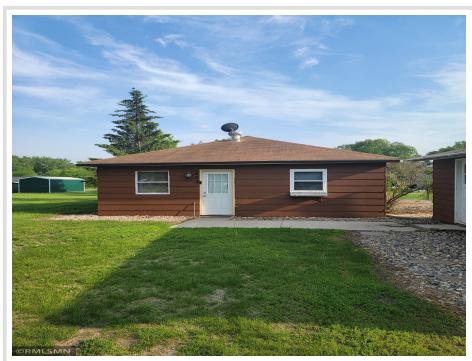

MLS 6733088 Residential

\$79,900

924 sq ft 2 bedrooms 1 baths

203 Ann Avenue Clarissa MN 56440

Status: Active

## **Description:**

Attention Investors and Contractors, come take a look at this 2 bedroom, 1 full bath Patio Home in need of repairs and updating.. Nice lot, alley in the back for access to the back yard. Detached 1 car garage. Natural Gas Wall heater. Property is being sold As Is.