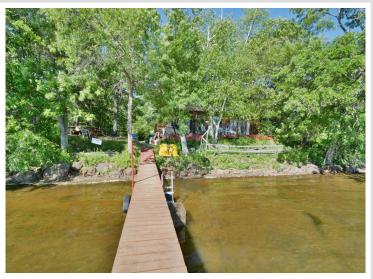

## **Description:**

Welcome to your very own "Cabin in the Woods!" on Plate lake!!!

This a well maintained 2 bed -1 bath authentic Cedar wooded-cabin home with 95' of hard sand, clear lake frontage, a detached 24 x 40 4-car garage with the additional 1000SQFT of living space upstairs that is nestled into a majestic Northwoods.

Behind the cedar rustic appeal, your beautiful native cedar palace offers a huge deck overlooking the views that are extraordinary of over 3000 acres of Platte lake with recreational fun such watching the beautiful sunsets, fishing, Kayaking, Jet skiing and boating with access to Sullivan Lake.

In addition, you are surrounded by some great privacy & nature with an additional 170' of lake shore that may be available from the DNR who owns the hunting land across the road. It's so QUITE - Relaxing!!!