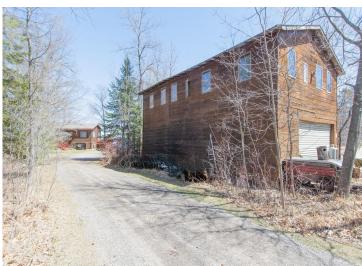

## **Description:**

Welcome to your very own "Cabin in the Woods!" on Plate lake!!!

This a well maintained 2 bed -1 bath authentic Cedar wooded-cabin home with 95' of hard sand, clear lake frontage, a detached 24 x 40 4-car garage with the additional 1000SQFT of living space upstairs that is nestled into a majestic Northwoods.

## **Additional Details:**

Year Built 1965 Lot Acres 0.5

Lot Dimensions 95 x 245

Garage Stalls 4
School District 181
Taxes \$2,012

ents Listed By: Realty In2024

Affinity Real Estate Inc. participates in the Regional Multiple Listing Additional Features: A service of Minimesota, Inc Broker Reciprocity (sm) program, allowing