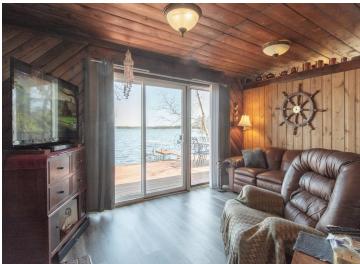

## **Description:**

Welcome to your very own "Cabin in the Woods!" on Plate lake!!!

This a well maintained 2 bed -1 bath authentic Cedar wooded-cabin home with 95' of hard sand, clear lake frontage, a detached 24 x 40 4-car garage with the additional 1000SQFT of living space upstairs that is nestled into a majestic Northwoods.

Behind the cedar rustic appeal, your beautiful native cedar palace offers a huge deck overlooking the views that are extraordinary of over 3000 acres of Platte lake with recreational fun such watching the beautiful sunsets, fishing, Kayaking, Jet skiing and boating with access to Sullivan Lake.