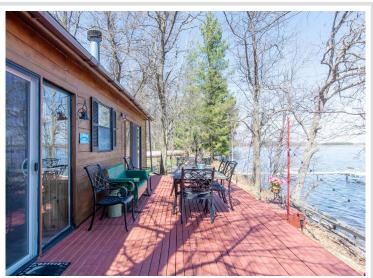

## **Description:**

Welcome to your very own "Cabin in the Woods!" on Plate lake!!!

This a well maintained 2 bed -1 bath authentic Cedar wooded-cabin home with 95' of hard sand, clear lake frontage, a detached 24 x 40 4-car garage with the additional 1000SQFT of living space upstairs that is nestled into a majestic Northwoods.

Behind the cedar rustic appeal, your beautiful native cedar palace offers a huge deck overlooking the views that are extraordinary of over 3000 acres of Platte lake with recreational fun such watching the beautiful sunsets, fishing, Kayaking, Jet skiing and boating with access to Sullivan Lake.

In addition, you are surrounded by some great privacy & nature with an additional 170' of lake shore that may be available from the DNR who owns the hunting land across the road. It's so QUITE - Relaxing!!!