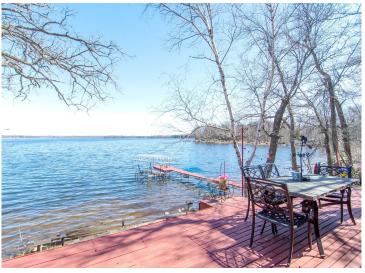

## **Description:**

Welcome to your very own "Cabin in the Woods!" on Plate lake!!!

This a well maintained 2 bed -1 bath authentic Cedar wooded-cabin home with 95' of hard sand, clear lake frontage, a detached 24 x 40 4-car garage with the additional 1000SQFT of living space upstairs that is nestled into a majestic Northwoods.

Behind the cedar rustic appeal, your beautiful native cedar palace offers a huge deck overlooking the views that are extraordinary of over 3000 acres of Platte lake with recreational fun such watching the beautiful sunsets, fishing, Kayaking, Jet skiing and boating with access to Sullivan Lake.