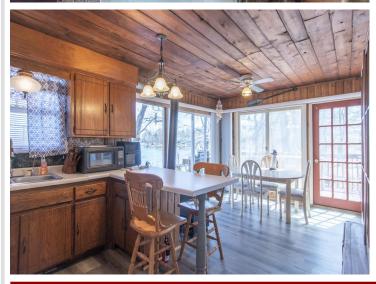

## **Description:**

Welcome to your very own "Cabin in the Woods!" on Plate lake!!!

This a well maintained 2 bed -1 bath authentic Cedar wooded-cabin home with 95' of hard sand, clear lake frontage, a detached 24 x 40 4-car garage with the additional 1000SQFT of living space upstairs that is nestled into a majestic Northwoods.

Behind the cedar rustic appeal, your beautiful native cedar palace offers a huge deck overlooking the views that are extraordinary of over 3000 acres of Platte lake with recreational fun such watching the beautiful sunsets, fishing, Kayaking, Jet skiing and boating with access to Sullivan Lake.