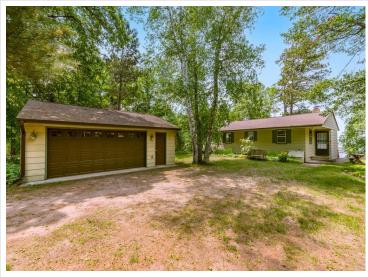

## **Description:**

This delightful 2-Bedroom-2 Bath year-round cabin offers a nice sand lake bottom and is nestled beneath a canopy of towering pines. Featuring beautiful sunsets, great privacy, an open floor plan, a quaint eat-in kitchen, wood-burning fireplace and a large lakeside deck for entertaining or relaxing to the sounds of summer. Imagine the endless possibilities with the unfinished walk-out lower level awaiting your personal touches...PLUS a large detached 2-stall garage offering storage for all your lake toys. Perfectly located just minutes from downtown Nisswa with easy access to the Paul Bunyan State Trail, Championship golf, boutique shopping, mini golf, great dining and the famous Nisswa Turtle Races...Lake Life at its finest.

## Additional Details:

Year Built 1960 Lot Acres 0.78

Lot Dimensions 93x368x92x372

Garage Stalls 2
School District 181
Taxes \$2,758
Taxes with Assessments \$2,758
Tax Year 2025