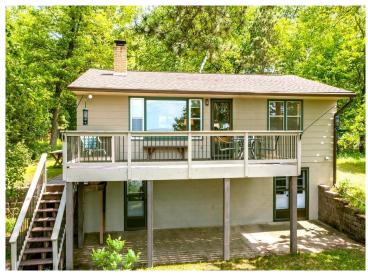

## **Description:**

This delightful 2-Bedroom-2 Bath year-round cabin offers a nice sand lake bottom and is nestled beneath a canopy of towering pines. Featuring beautiful sunsets, great privacy, an open floor plan, a quaint eat-in kitchen, wood-burning fireplace and a large lakeside deck for entertaining or relaxing to the sounds of summer. Imagine the endless possibilities with the unfinished walk-out lower level awaiting your personal touches...PLUS a large detached 2-stall garage offering storage for all your lake toys. Perfectly located just minutes from downtown Nisswa with easy access to the Paul Bunyan State Trail, Championship golf, boutique shopping, mini golf, great dining and the famous Nisswa Turtle Races...Lake Life at its finest.