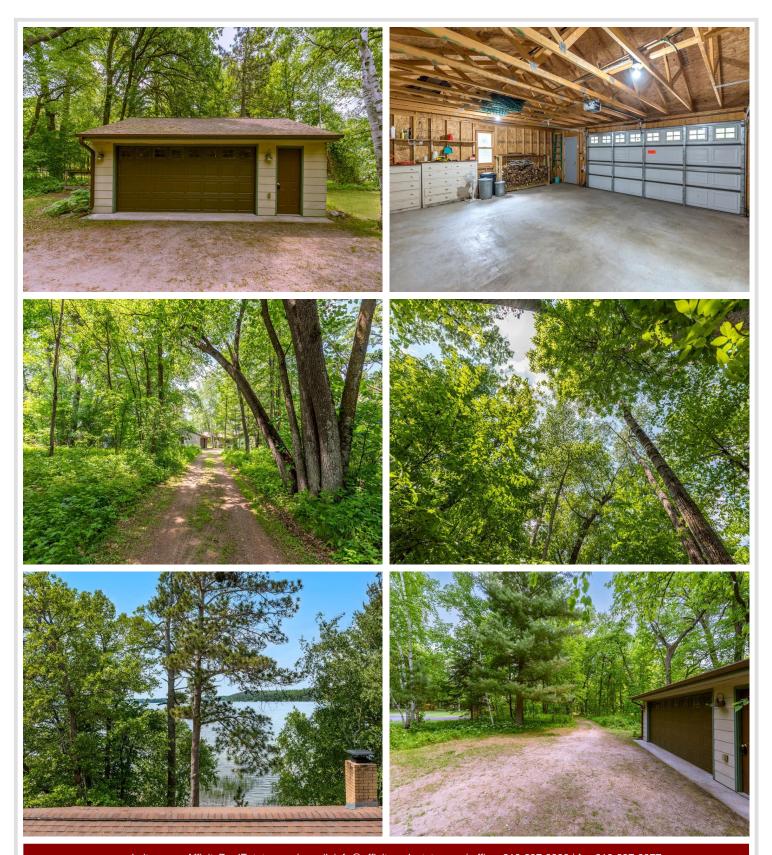

## **Description:**

This delightful 2-Bedroom-2 Bath year-round cabin offers a nice sand lake bottom and is nestled beneath a canopy of towering pines. Featuring beautiful sunsets, great privacy, an open floor plan, a quaint eat-in kitchen, wood-burning fireplace and a large lakeside deck for entertaining or relaxing to the sounds of summer. Imagine the endless possibilities with the unfinished walk-out lower level awaiting your personal touches...PLUS a large detached 2-stall garage offering storage for all your lake toys. Perfectly located just minutes from downtown Nisswa with easy access to the Paul Bunyan State Trail, Championship golf, boutique shopping, mini golf, great dining and the famous Nisswa Turtle Races...Lake Life at its finest.