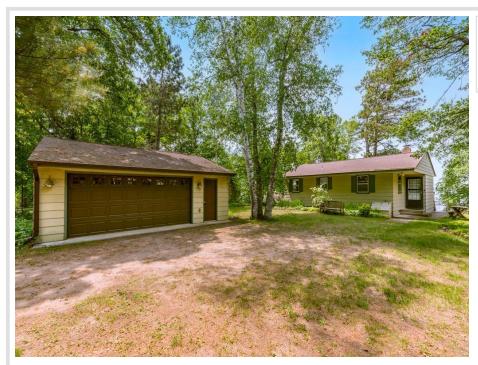

## **Description:**

This delightful 2-Bedroom-2 Bath year-round cabin offers a nice sand lake bottom and is nestled beneath a canopy of towering pines. Featuring beautiful sunsets, great privacy, an open floor plan, a quaint eat-in kitchen, wood-burning fireplace and a large lakeside deck for entertaining or relaxing to the sounds of summer. Imagine the endless possibilities with the unfinished walk-out lower level awaiting your personal touches...PLUS a large detached 2-stall garage offering storage for all your lake toys. Perfectly located just minutes from downtown Nisswa with easy access to the Paul Bunyan State Trail, Championship golf, boutique shopping, mini golf, great dining and the famous Nisswa Turtle Races...Lake Life at its finest.

## Additional Details:

Year Built 1960 Lot Acres 0.78

Lot Dimensions 93x368x92x372

Garage Stalls 2
School District 181
Taxes \$2,758
Taxes with Assessments \$2,758
Tax Year 2025