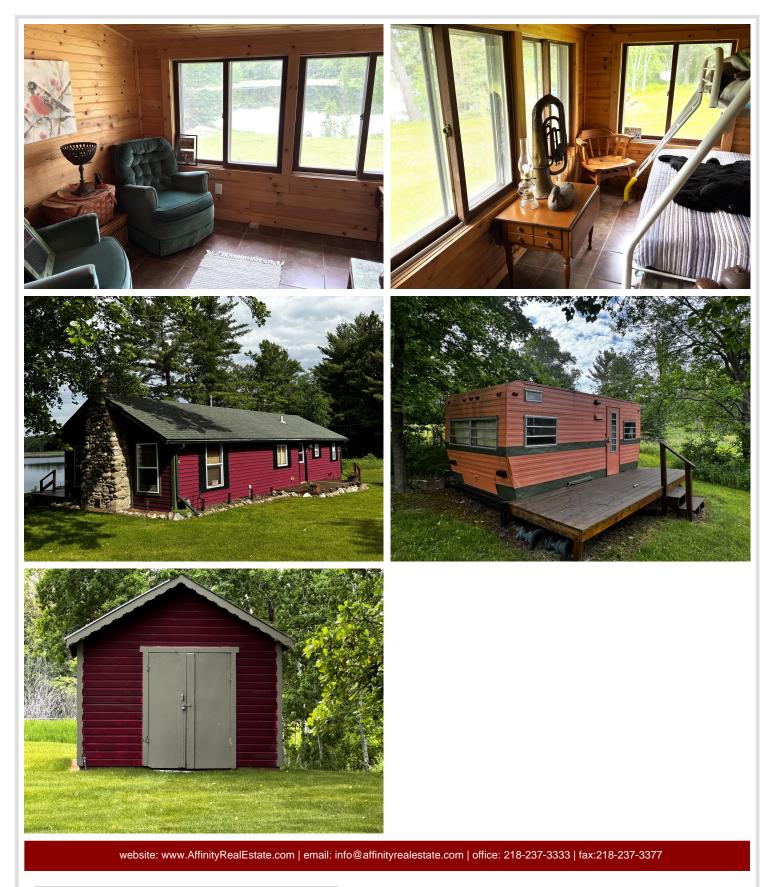

## **Description:**

Delightful 'Up North' getaway on the shores of Island Lake. In the heart of the Bay Lake / Cuyuna Lakes area, this twobedroom yearly cottage on 1.3 acres of land has 190' of lakeshore on Eagle Lake. Lake living is easy in this comfortable cabin with the cozy kitchen, a living room with massive stone fireplace, and easy access to the lakeshore through the sliding door. The main bedroom holds a king size bed. The second bedroom is currently used as a combination sunroom / sleeping space with bunkbeds. The shed provides storage for toys, equipment, and more. The camper was used as a bunk house previously, but Sellers have not used the camper in a few years. Enjoy the tranquility of Eagle Lake, the long summer evenings, or a campfire at the water's edge. Or, if you prefer, you are minutes away from Bay Lake, Ruttger's Bay Lake Lodge, Cuyuna Mountain Bike Range, local festivals and events, dining, year round recreation, championship golf, and more.