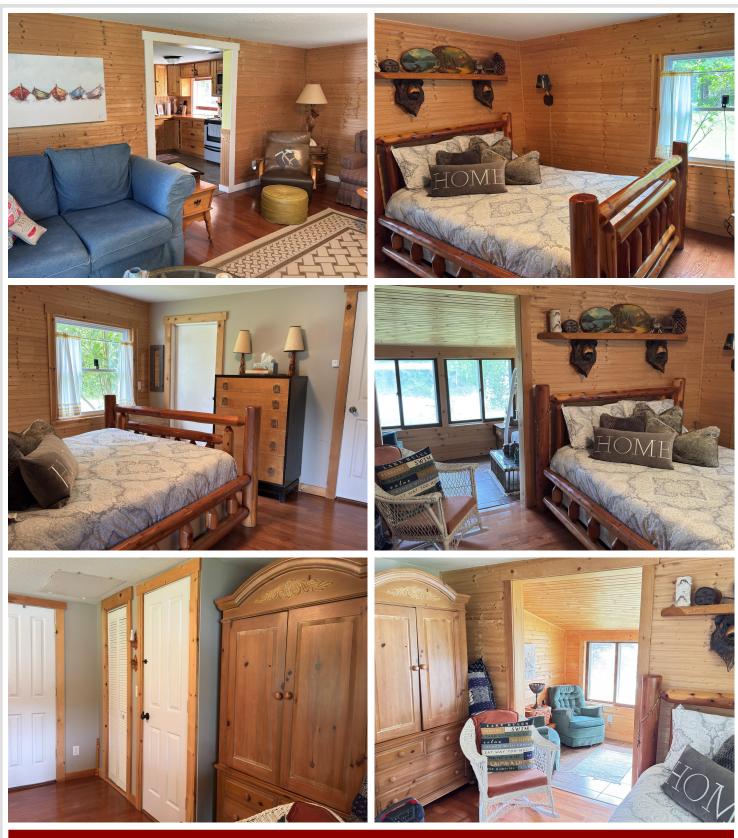

## **Description:**

Delightful 'Up North' getaway on the shores of Island Lake. In the heart of the Bay Lake / Cuyuna Lakes area, this twobedroom yearly cottage on 1.3 acres of land has 190' of lakeshore on Eagle Lake. Lake living is easy in this comfortable cabin with the cozy kitchen, a living room with massive stone fireplace, and easy access to the lakeshore through the sliding door. The main bedroom holds a king size bed. The second bedroom is currently used as a combination sunroom / sleeping space with bunkbeds. The shed provides storage for toys, equipment, and more. The camper was used as a bunk house previously, but Sellers have not used the camper in a few years. Enjoy the tranquility of Eagle Lake, the long summer evenings, or a campfire at the water's edge. Or, if you prefer, you are minutes away from Bay Lake, Ruttger's Bay Lake Lodge, Cuyuna Mountain Bike Range, local festivals and events, dining, year round recreation, championship golf, and more.