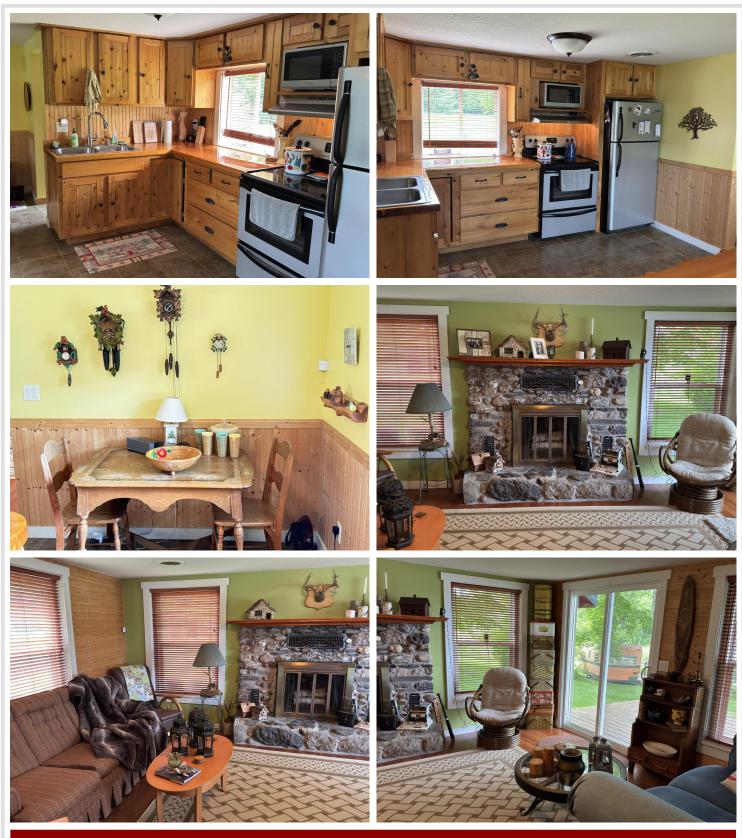

## **Description:**

Delightful 'Up North' getaway on the shores of Island Lake. In the heart of the Bay Lake / Cuyuna Lakes area, this twobedroom yearly cottage on 1.3 acres of land has 190' of lakeshore on Eagle Lake. Lake living is easy in this comfortable cabin with the cozy kitchen, a living room with massive stone fireplace, and easy access to the lakeshore through the sliding door. The main bedroom holds a king size bed. The second bedroom is currently used as a combination sunroom / sleeping space with bunkbeds. The shed provides storage for toys, equipment, and more. The camper was used as a bunk house previously, but Sellers have not used the camper in a few years. Enjoy the tranquility of Eagle Lake, the long summer evenings, or a campfire at the water's edge. Or, if you prefer, you are minutes away from Bay Lake, Ruttger's Bay Lake Lodge, Cuyuna Mountain Bike Range, local festivals and events, dining, year round recreation, championship golf, and more.