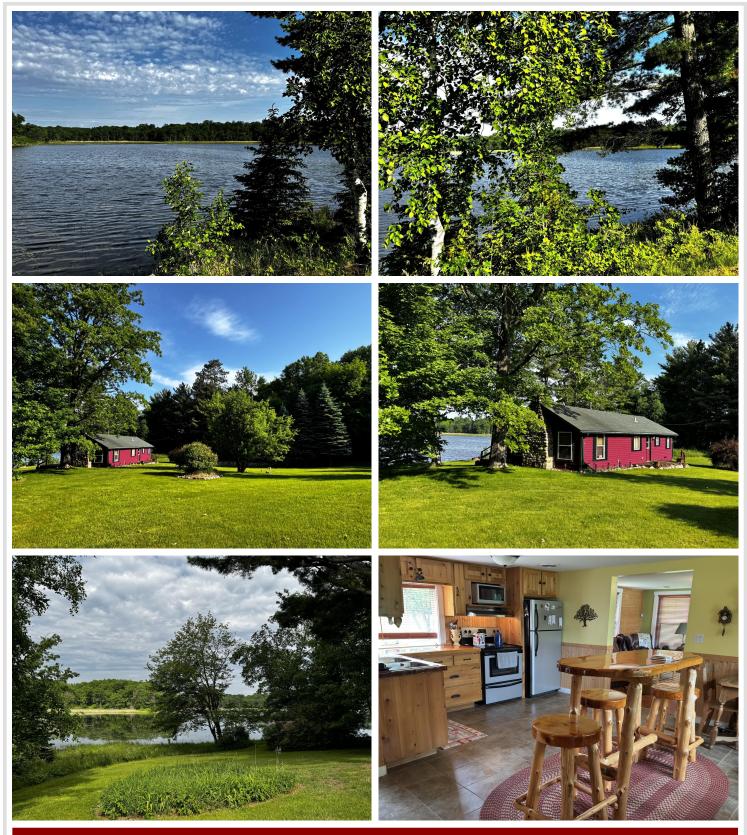

## **Description:**

Delightful 'Up North' getaway on the shores of Island Lake. In the heart of the Bay Lake / Cuyuna Lakes area, this twobedroom yearly cottage on 1.3 acres of land has 190' of lakeshore on Eagle Lake. Lake living is easy in this comfortable cabin with the cozy kitchen, a living room with massive stone fireplace, and easy access to the lakeshore through the sliding door. The main bedroom holds a king size bed. The second bedroom is currently used as a combination sunroom / sleeping space with bunkbeds. The shed provides storage for toys, equipment, and more. The camper was used as a bunk house previously, but Sellers have not used the camper in a few years. Enjoy the tranquility of Eagle Lake, the long summer evenings, or a campfire at the water's edge. Or, if you prefer, you are minutes away from Bay Lake, Ruttger's Bay Lake Lodge, Cuyuna Mountain Bike Range, local festivals and events, dining, year round recreation, championship golf, and more.