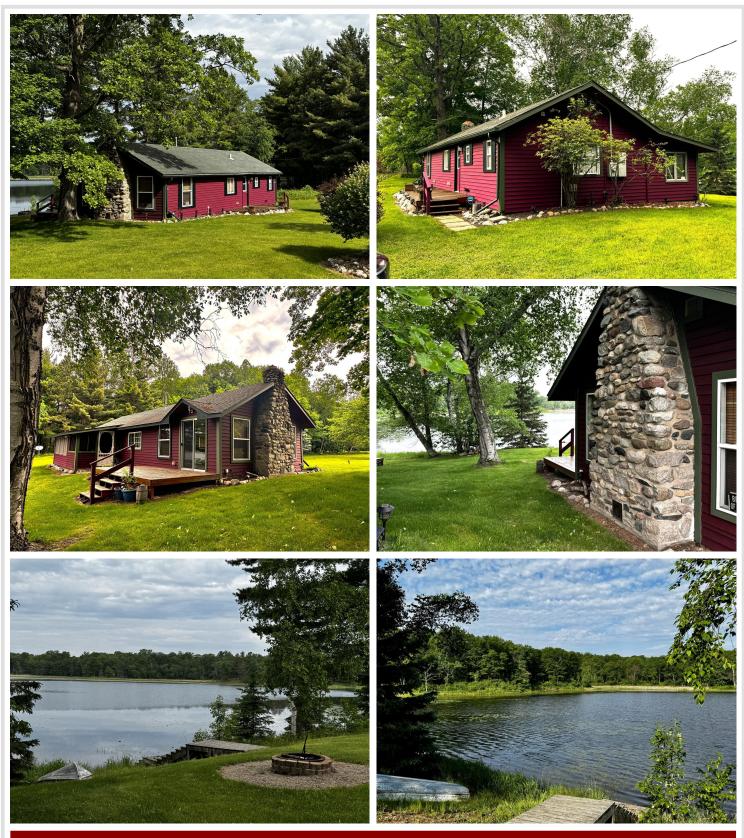

## **Description:**

Delightful 'Up North' getaway on the shores of Island Lake. In the heart of the Bay Lake / Cuyuna Lakes area, this twobedroom yearly cottage on 1.3 acres of land has 190' of lakeshore on Eagle Lake. Lake living is easy in this comfortable cabin with the cozy kitchen, a living room with massive stone fireplace, and easy access to the lakeshore through the sliding door. The main bedroom holds a king size bed. The second bedroom is currently used as a combination sunroom / sleeping space with bunkbeds. The shed provides storage for toys, equipment, and more. The camper was used as a bunk house previously, but Sellers have not used the camper in a few years. Enjoy the tranquility of Eagle Lake, the long summer evenings, or a campfire at the water's edge. Or, if you prefer, you are minutes away from Bay Lake, Ruttger's Bay Lake Lodge, Cuyuna Mountain Bike Range, local festivals and events, dining, year round recreation, championship golf, and more.