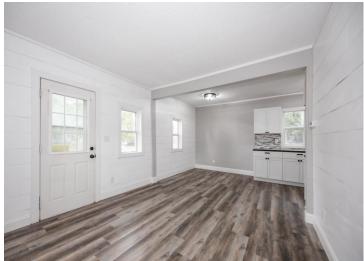

## **Description:**

Updated 3-bedroom, 2-bath home with new flooring, cabinets, and kitchen appliances. Fresh siding adds to the curb appeal. Move-in ready with modern touches throughout.