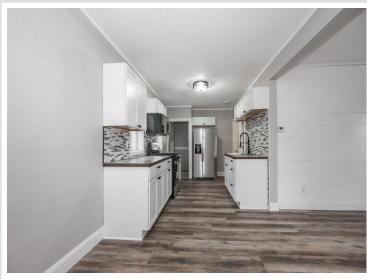

## **Description:**

Updated 3-bedroom, 2-bath home with new flooring, cabinets, and kitchen appliances. Fresh siding adds to the curb appeal. Move-in ready with modern touches throughout.