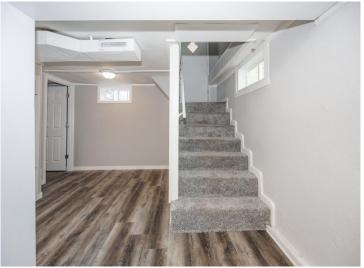

## **Description:**

Updated 3-bedroom, 2-bath home with new flooring, cabinets, and kitchen appliances. Fresh siding adds to the curb appeal. Move-in ready with modern touches throughout.