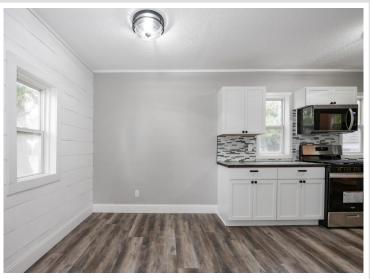

## **Description:**

Updated 3-bedroom, 2-bath home with new flooring, cabinets, and kitchen appliances. Fresh siding adds to the curb appeal. Move-in ready with modern touches throughout.