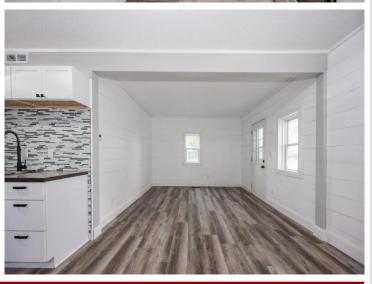

## **Description:**

Updated 3-bedroom, 2-bath home with new flooring, cabinets, and kitchen appliances. Fresh siding adds to the curb appeal. Move-in ready with modern touches throughout.