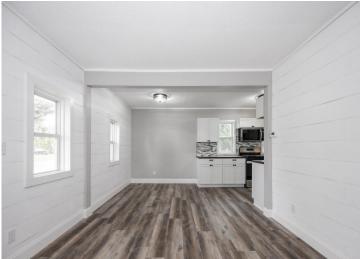

## **Description:**

Updated 3-bedroom, 2-bath home with new flooring, cabinets, and kitchen appliances. Fresh siding adds to the curb appeal. Move-in ready with modern touches throughout.