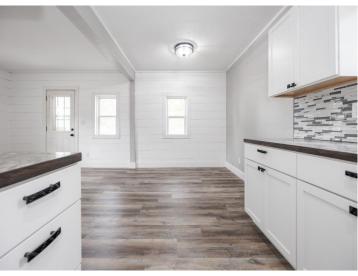

## **Description:**

Updated 3-bedroom, 2-bath home with new flooring, cabinets, and kitchen appliances. Fresh siding adds to the curb appeal. Move-in ready with modern touches throughout.