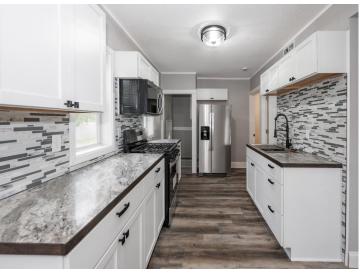

## **Description:**

Updated 3-bedroom, 2-bath home with new flooring, cabinets, and kitchen appliances. Fresh siding adds to the curb appeal. Move-in ready with modern touches throughout.