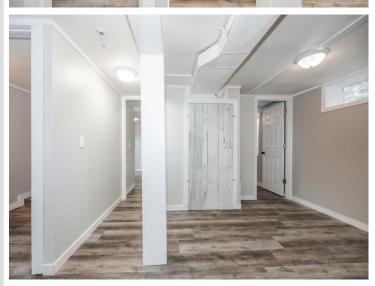

## **Description:**

Updated 3-bedroom, 2-bath home with new flooring, cabinets, and kitchen appliances. Fresh siding adds to the curb appeal. Move-in ready with modern touches throughout.