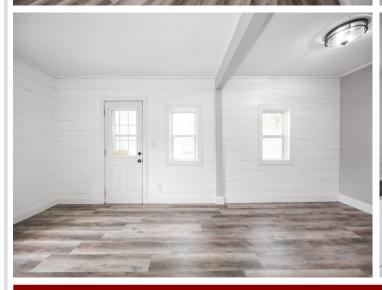

## **Description:**

Updated 3-bedroom, 2-bath home with new flooring, cabinets, and kitchen appliances. Fresh siding adds to the curb appeal. Move-in ready with modern touches throughout.