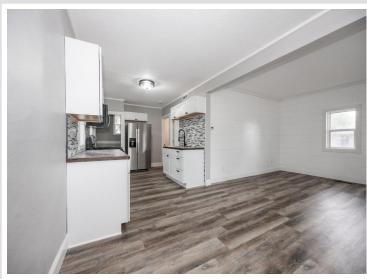

## **Description:**

Updated 3-bedroom, 2-bath home with new flooring, cabinets, and kitchen appliances. Fresh siding adds to the curb appeal. Move-in ready with modern touches throughout.