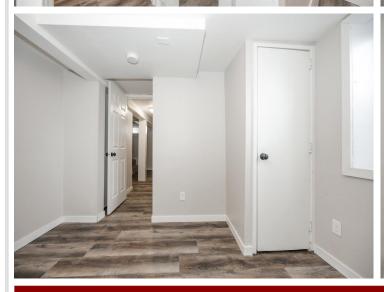

## **Description:**

Updated 3-bedroom, 2-bath home with new flooring, cabinets, and kitchen appliances. Fresh siding adds to the curb appeal. Move-in ready with modern touches throughout.