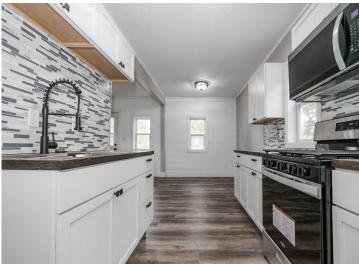

## **Description:**

Updated 3-bedroom, 2-bath home with new flooring, cabinets, and kitchen appliances. Fresh siding adds to the curb appeal. Move-in ready with modern touches throughout.