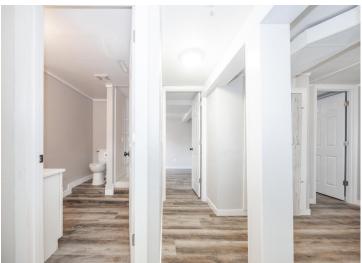

## **Description:**

Updated 3-bedroom, 2-bath home with new flooring, cabinets, and kitchen appliances. Fresh siding adds to the curb appeal. Move-in ready with modern touches throughout.