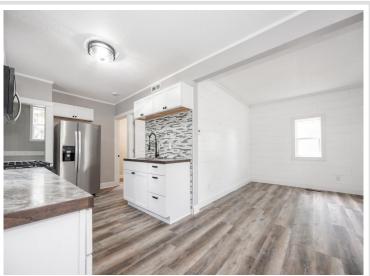

## **Description:**

Updated 3-bedroom, 2-bath home with new flooring, cabinets, and kitchen appliances. Fresh siding adds to the curb appeal. Move-in ready with modern touches throughout.