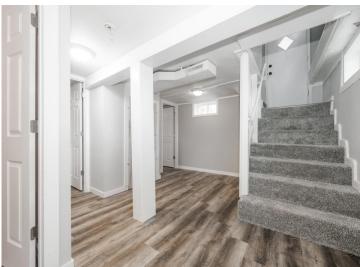

## **Description:**

Updated 3-bedroom, 2-bath home with new flooring, cabinets, and kitchen appliances. Fresh siding adds to the curb appeal. Move-in ready with modern touches throughout.