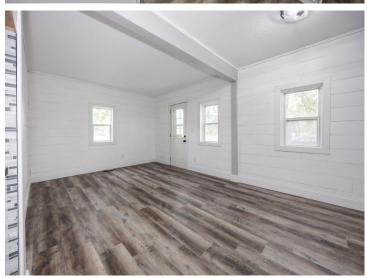

## **Description:**

Updated 3-bedroom, 2-bath home with new flooring, cabinets, and kitchen appliances. Fresh siding adds to the curb appeal. Move-in ready with modern touches throughout.