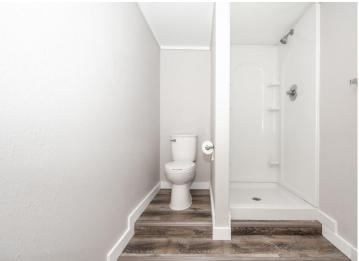

## **Description:**

Updated 3-bedroom, 2-bath home with new flooring, cabinets, and kitchen appliances. Fresh siding adds to the curb appeal. Move-in ready with modern touches throughout.