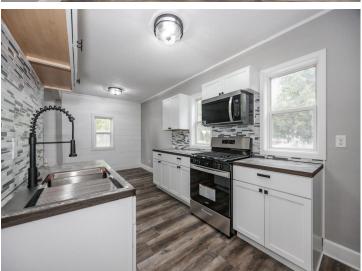

## **Description:**

Updated 3-bedroom, 2-bath home with new flooring, cabinets, and kitchen appliances. Fresh siding adds to the curb appeal. Move-in ready with modern touches throughout.