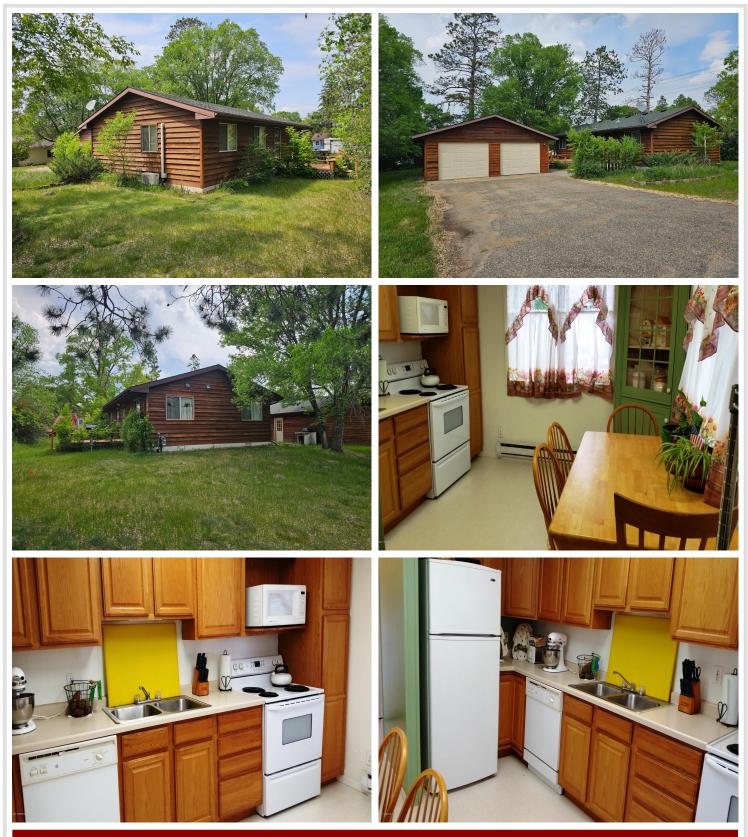

# \$174,900

960 sq ft 2 bedrooms 1 baths

1701 Park Avenue Bemidji MN 56601

Status: Pending

# Description: (description unavailable)