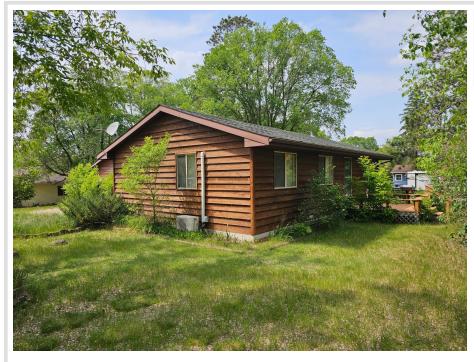

# \$174,900

960 sq ft 2 bedrooms 1 baths

1701 Park Avenue Bemidji MN 56601

Status: Pending

# Description: (description unavailable)