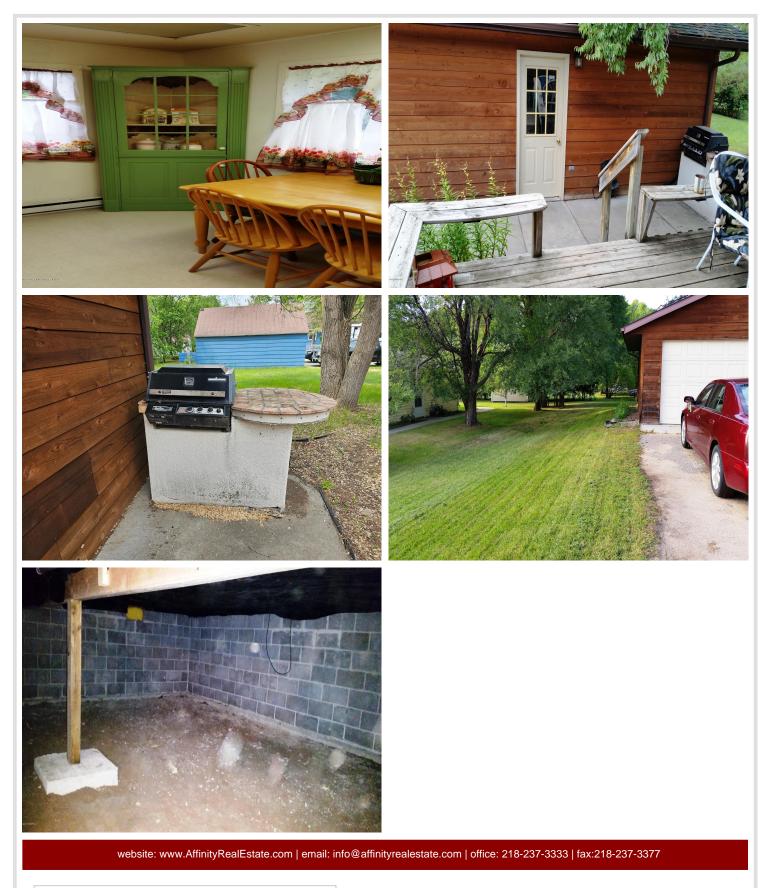

## Additional Details:

| Year Built             | 1950    |
|------------------------|---------|
| Lot Acres              | 0.33    |
| Lot Dimensions         | 110x131 |
| Garage Stalls          | 2       |
| School District        | 31      |
| Taxes                  | \$2,044 |
| Taxes with Assessments | \$2,044 |
| Tax Year               | 2025    |

#### Additional Features:

Basement: Block, Crawl Space Fuel: Electric Garage: 2 Heat: Baseboard Sewer: City Sewer/Connected Water: City Water/Connected Air Conditioning: Ductless Mini-Split