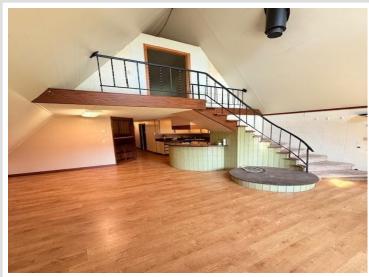

## **Description:**

Affordable duplex located in a prime location close to everything! One side 3+ bed 2 bath with large open great room. Attached garage for accessible storage. Other side is a studio apartment. Over an acre of land in the heart of Bemidji. This is a must see!