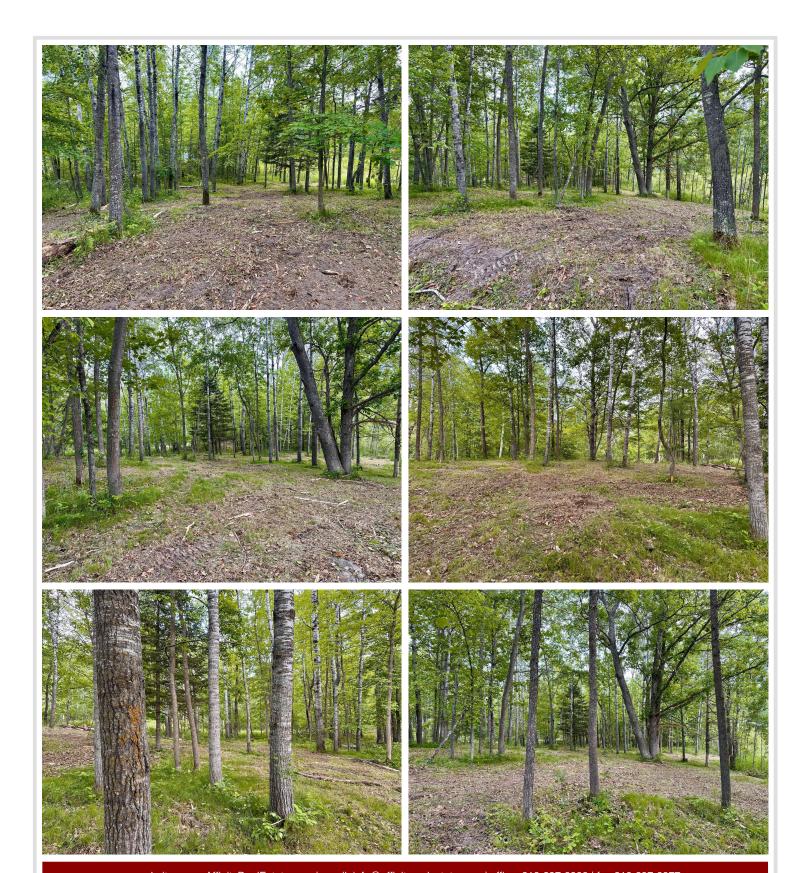

## **Description:**

Discover Your Slice of the Northwoods Paradise! This lot offers access to the highly sought-after Woman Lake Chain and comes complete with a brand new dock and your own dedicated boat slip on Girl Lake—the eastern end of one of Minnesota's top lake chains. With legendary fishing, miles of scenic shoreline for all-day boating adventures, and the convenience of boating right into town for ice cream, mini golf, or a relaxing evening of food and drinks, this location offers the perfect up north at the lake experience. The lot is ideal for a walkout-style home and is a short walk / golf cart to the 150' shared access lot. Build your dream home, shouse/barndominium, garage, or set up your camper for seasonal use. Situated just minutes from friendly small town Longville and endless public land for ATV riding, snowmobiling, hunting, and hiking, this is your perfect Up North getaway! The common lot provides not only a dock/slip but also a boat ramp. Owner agent.

## **Additional Details:**

Lot Acres 1.26

Lot Dimensions 192/270/210/166-69-40

School District 118
Taxes \$276
Taxes with Assessments \$276
Tax Year 2025