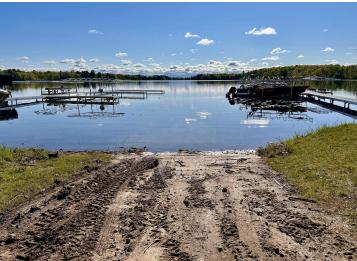

## **Description:**

Discover Your Slice of the Northwoods Paradise! This lot offers access to the highly sought-after Woman Lake Chain and comes complete with a brand new dock and your own dedicated boat slip on Girl Lake—the eastern end of one of Minnesota's top lake chains. With legendary fishing, miles of scenic shoreline for all-day boating adventures, and the convenience of boating right into town for ice cream, mini golf, or a relaxing evening of food and drinks, this location offers the perfect up north at the lake experience. The lot is ideal for a walkout-style home and is a short walk / golf cart to the 150' shared access lot. Build your dream home, shouse/barndominium, garage, or set up your camper for seasonal use. Situated just minutes from friendly small town Longville and endless public land for ATV riding, snowmobiling, hunting, and hiking, this is your perfect Up North getaway! The common lot provides not only a dock/slip but also a boat ramp. Owner agent.