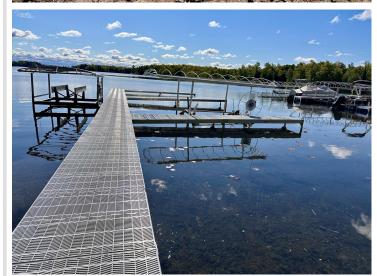

## **Description:**

Discover Your Slice of the Northwoods Paradise! This lot offers access to the highly sought-after Woman Lake Chain and comes complete with a brand new dock and your own dedicated boat slip on Girl Lake—the eastern end of one of Minnesota's top lake chains. With legendary fishing, miles of scenic shoreline for all-day boating adventures, and the convenience of boating right into town for ice cream, mini golf, or a relaxing evening of food and drinks, this location offers the perfect up north at the lake experience. The lot is ideal for a walkout-style home and is a short walk / golf cart to the 150' shared access lot. Build your dream home, shouse/barndominium, garage, or set up your camper for seasonal use. Situated just minutes from friendly small town Longville and endless public land for ATV riding, snowmobiling, hunting, and hiking, this is your perfect Up North getaway! The common lot provides not only a dock/slip but also a boat ramp. Owner agent.