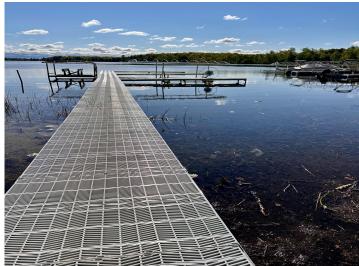

## **Description:**

Discover Your Slice of the Northwoods Paradise! This lot offers access to the highly sought-after Woman Lake Chain and comes complete with a brand new dock and your own dedicated boat slip on Girl Lake—the eastern end of one of Minnesota's top lake chains. With legendary fishing, miles of scenic shoreline for all-day boating adventures, and the convenience of boating right into town for ice cream, mini golf, or a relaxing evening of food and drinks, this location offers the perfect up north at the lake experience. The lot is ideal for a walkout-style home and is a short walk / golf cart to the 150' shared access lot. Build your dream home, shouse/barndominium, garage, or set up your camper for seasonal use. Situated just minutes from friendly small town Longville and endless public land for ATV riding, snowmobiling, hunting, and hiking, this is your perfect Up North getaway! The common lot provides not only a dock/slip but also a boat ramp. Owner agent.