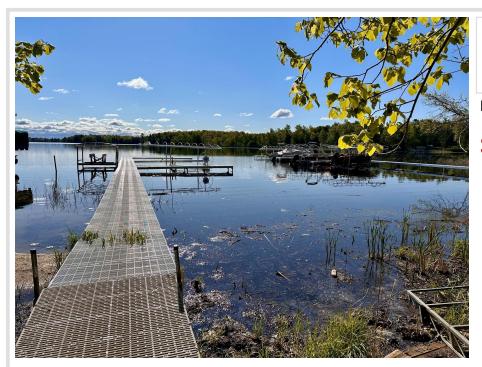

## **Description:**

Discover Your Slice of the Northwoods Paradise! This lot offers access to the highly sought-after Woman Lake Chain and comes complete with a brand new dock and your own dedicated boat slip on Girl Lake—the eastern end of one of Minnesota's top lake chains. With legendary fishing, miles of scenic shoreline for all-day boating adventures, and the convenience of boating right into town for ice cream, mini golf, or a relaxing evening of food and drinks, this location offers the perfect up north at the lake experience. The lot is ideal for a walkout-style home and is a short walk / golf cart to the 150' shared access lot. Build your dream home, shouse/barndominium, garage, or set up your camper for seasonal use. Situated just minutes from friendly small town Longville and endless public land for ATV riding, snowmobiling, hunting, and hiking, this is your perfect Up North getaway! The common lot provides not only a dock/slip but also a boat ramp. Owner agent.