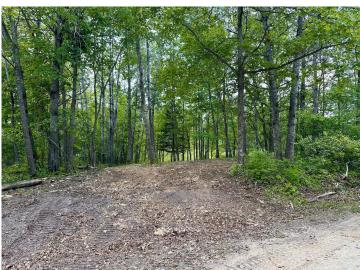

## **Description:**

Discover Your Slice of the Northwoods Paradise! This lot offers access to the highly sought-after Woman Lake Chain and comes complete with a brand new dock and your own dedicated boat slip on Girl Lake—the eastern end of one of Minnesota's top lake chains. With legendary fishing, miles of scenic shoreline for all-day boating adventures, and the convenience of boating right into town for ice cream, mini golf, or a relaxing evening of food and drinks, this location offers the perfect up north at the lake experience. The lot is ideal for a walkout-style home and is a short walk / golf cart to the 150' shared access lot. Build your dream home, shouse/barndominium, garage, or set up your camper for seasonal use. Situated just minutes from friendly small town Longville and endless public land for ATV riding, snowmobiling, hunting, and hiking, this is your perfect Up North getaway! The common lot provides not only a dock/slip but also a boat ramp. Owner agent.