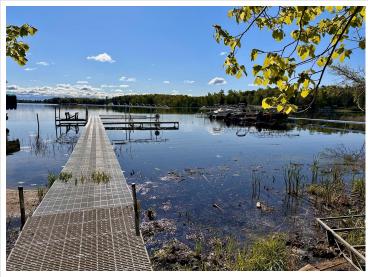

## **Description:**

Discover Your Slice of the Northwoods Paradise! This lot offers access to the highly sought-after Woman Lake Chain and comes complete with a brand new dock and your own dedicated boat slip on Girl Lake—the eastern end of one of Minnesota's top lake chains. With legendary fishing, miles of scenic shoreline for all-day boating adventures, and the convenience of boating right into town for ice cream, mini golf, or a relaxing evening of food and drinks, this location offers the perfect up north at the lake experience. The lot is ideal for a walkout-style home and is a short walk / golf cart to the 150' shared access lot. Build your dream home, shouse/barndominium, garage, or set up your camper for seasonal use. Situated just minutes from friendly small town Longville and endless public land for ATV riding, snowmobiling, hunting, and hiking, this is your perfect Up North getaway! The common lot provides not only a dock/slip but also a boat ramp. Owner agent.