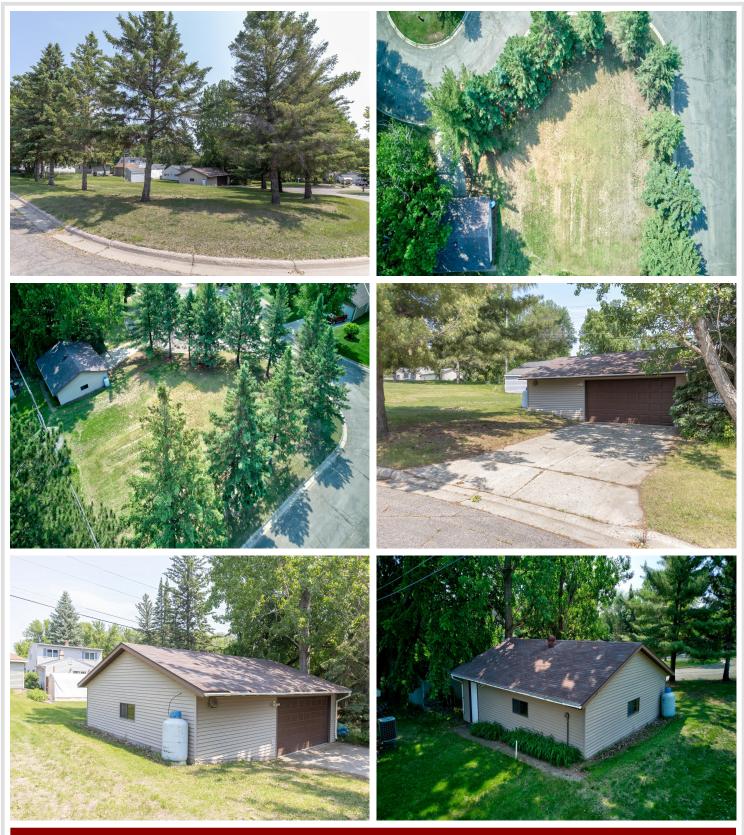

## **Description:**

Want a perfect location with an easily buildable lot for your next home that already includes an oversized garage? This lot on a quiet, paved cul-de-sac is for you! The 120' x 105' corner lot features privacy and mature trees in a sought-after neighborhood. The 26x32 heated, oversized two stall garage with shop space is ideal for storing your toys and could make a wonderful man cave, she-shed or workshop. Come take a look at this fabulous lot and shop and see all the possibilities! See MLS 6733188 for the adjoining lot with move-in ready single-family home.