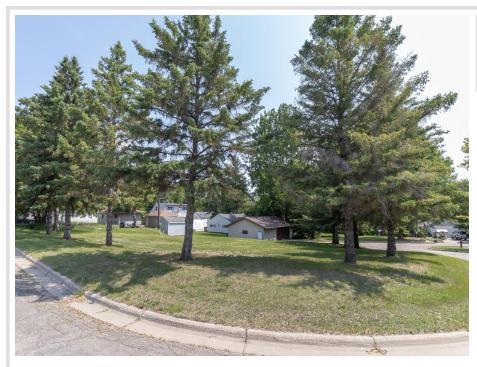

## **Description:**

Want a perfect location with an easily buildable lot for your next home that already includes an oversized garage? This lot on a quiet, paved cul-de-sac is for you! The 120' x 105' corner lot features privacy and mature trees in a sought-after neighborhood. The 26x32 heated, oversized two stall garage with shop space is ideal for storing your toys and could make a wonderful man cave, she-shed or workshop. Come take a look at this fabulous lot and shop and see all the possibilities! See MLS 6733188 for the adjoining lot with move-in ready single-family home.