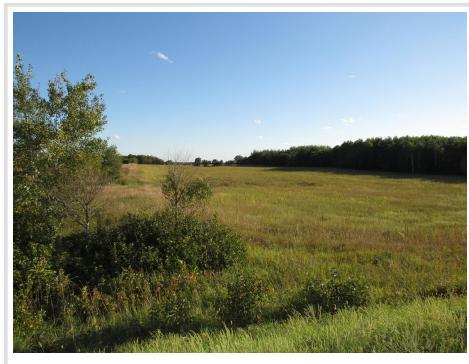

### **Description:**

PARCEL 8 - HUNTER'S PARADISE, THIS +/- 20 ACRE PARTIALLY WOODED/PARTIALLY OPEN FIELD PARCEL "8" OFFERS SOME GREAT HUNTING LAND IN THE AREA AND IS LOCATED JUST FIVE MINUTES FROM PINE RIVER. EXPECT TO SEE DEER, TURKEY, FOX, RABBIT AND BEAR. THIS PARCEL IS CLASSIFIED AS RURAL 20 AND WOULD MAKE AN EXCELLENT BUILDING SITE OR HOBBY FARM. THIS IS LABELED PARCEL 8 ON THE SURVEY. EAST BORDER OF "PARCEL 8" HAS A 33' EASEMENT ROAD RUNNING THROUGH FOR ACCESS TO LOTS 9 AND 10. SHOWN BY APPOINTMENT ONLY, CALL TO SCHEDULE A SHOWING AND GET READY TO BRING THE HORSES! THERE ARE ADDITIONAL 20 ACRE PARCELS FOR SALE.