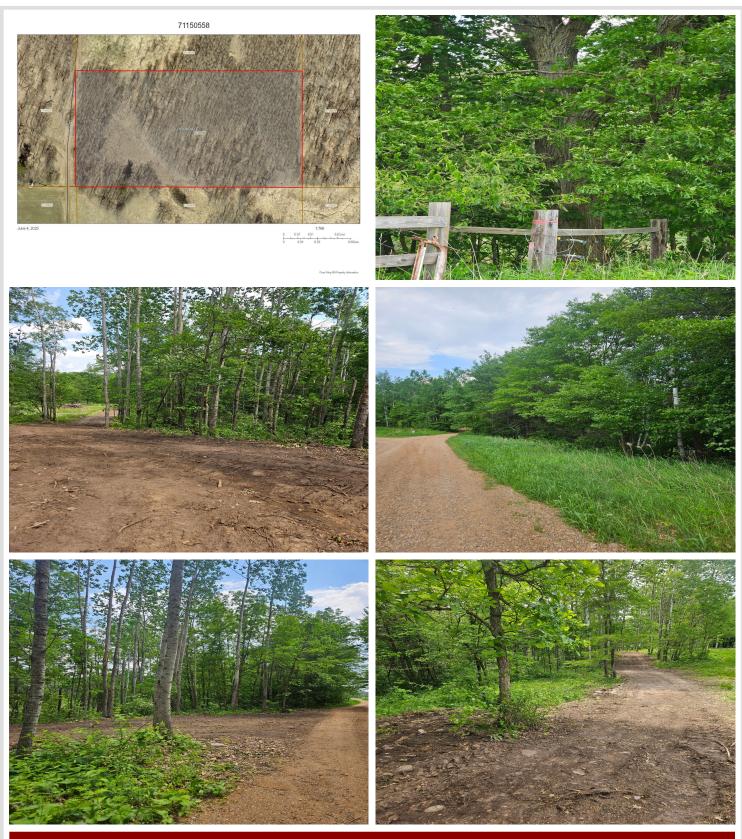

## **Description:**

Nestled in the heart of the Cuyuna recreational area, this 5-acre wooded parcel offers the perfect blend of privacy and adventure. Conveniently located between Deerwood and Brainerd, this Ironton property provides easy access to fine dining, biking, hiking, kayaking, fishing, and more. With high-speed internet available and no covenants or restrictions, this private building site has walkout potential and is ready for your dream home or retreat!

#### **Driving Directions:**

From Brainerd East on Hwy 210 to right on (Deerwood Shortcut) CR 12. East to address 19214 County Road 12, (Northside of Cty rd 12) Ironton. Continue down the driveway through the gate and stay right follow to sign on right.