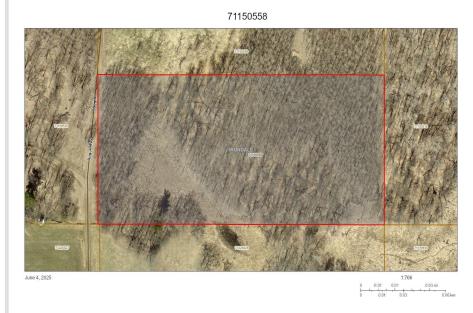

## **Description:**

Nestled in the heart of the Cuyuna recreational area, this 5-acre wooded parcel offers the perfect blend of privacy and adventure. Conveniently located between Deerwood and Brainerd, this Ironton property provides easy access to fine dining, biking, hiking, kayaking, fishing, and more. With high-speed internet available and no covenants or restrictions, this private building site has walkout potential and is ready for your dream home or retreat!

#### Additional Details:

| Lot Acres              | 5       |
|------------------------|---------|
| Lot Dimensions         | 327x666 |
| School District        | 182     |
| Taxes                  | \$40    |
| Taxes with Assessments | \$40    |
| Tax Year               | 2025    |