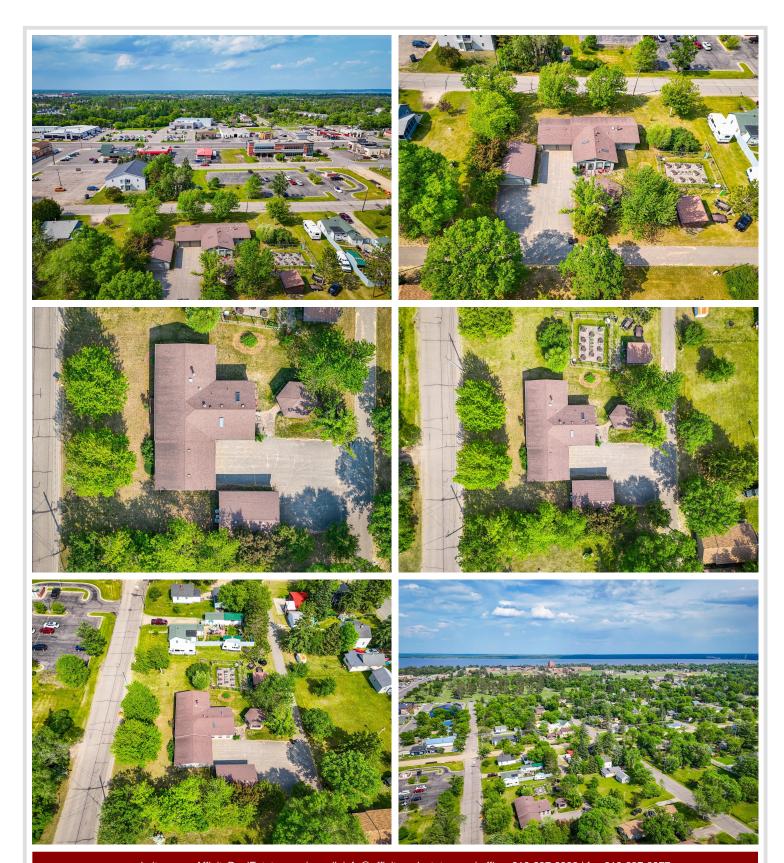

Located within walking distance of Paul Bunyan Avenue in the heart of Bemidji, MN, you'll be just minutes from shopping, restaurants, and parks, making everyday errands a breeze.

Tucked on a double lot with a low-maintenance yard, this property features a paved alley-access driveway leading to not one, but two garages: an insulated attached two-stall garage and a second insulated, detached two-stall garage — perfect for storing your recreational toys, tools, or setting up the ultimate hobby space.

## **Additional Details:**

Year Built 1980
Lot Acres 0.37
Lot Dimensions 125x130

Garage Stalls 4
School District 31
Taxes \$2,776
Taxes with Assessments \$2,776

Broker™ Reciprocity Listed By 2025

Andy Williams Realty Group, LLC