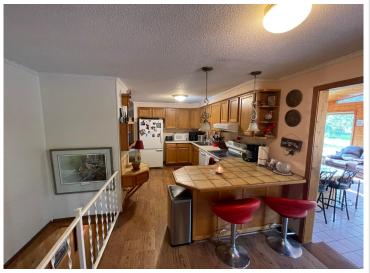

## **Description:**

Spacious Starter Home with Room for All Your Toys - In the Heart of Bemidji!

Calling all first-time homebuyers looking for space, functionality, and fun! This charming 2-bedroom, 3-bath home offers a flexible layout, with an additional finished room that could easily serve as a third bedroom with the addition of an egress window. From the moment you step inside, you'll appreciate the oversized living room and formal dining area — perfect for hosting game nights, holiday dinners, or relaxing weekends at home.