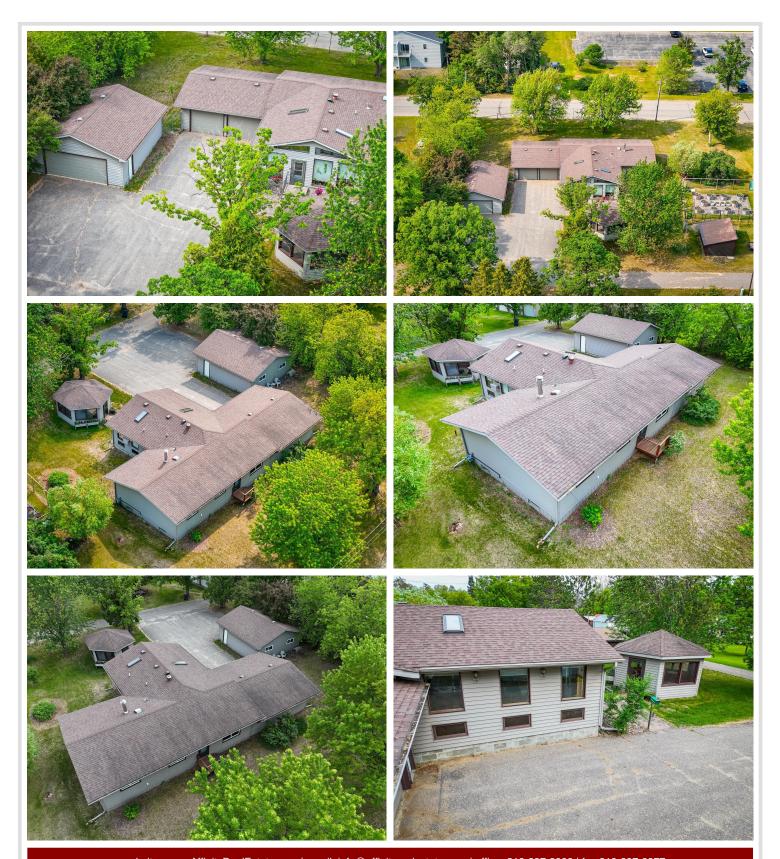

Located within walking distance of Paul Bunyan Avenue in the heart of Bemidji, MN, you'll be just minutes from shopping, restaurants, and parks, making everyday errands a breeze.

Tucked on a double lot with a low-maintenance yard, this property features a paved alley-access driveway leading to not one, but two garages: an insulated attached two-stall garage and a second insulated, detached two-stall garage — perfect for storing your recreational toys, tools, or setting up the ultimate hobby space.

## **Additional Details:**

Year Built 1980
Lot Acres 0.37
Lot Dimensions 125x130

Garage Stalls 4
School District 31
Taxes \$2,776
Taxes with Assessments \$2,776

Broker™ Reciprocity Listed By 2025

Andy Williams Realty Group, LLC