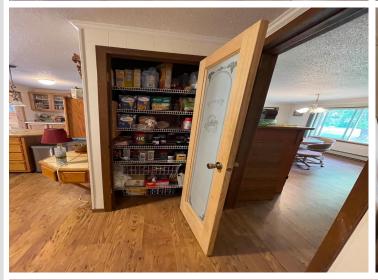

## **Description:**

Spacious Starter Home with Room for All Your Toys - In the Heart of Bemidji!

Calling all first-time homebuyers looking for space, functionality, and fun! This charming 2-bedroom, 3-bath home offers a flexible layout, with an additional finished room that could easily serve as a third bedroom with the addition of an egress window. From the moment you step inside, you'll appreciate the oversized living room and formal dining area — perfect for hosting game nights, holiday dinners, or relaxing weekends at home.