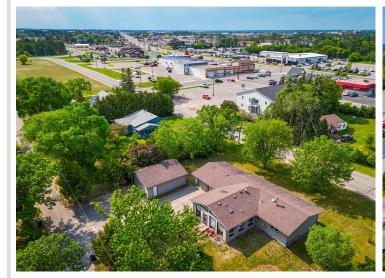

## **Description:**

Spacious Starter Home with Room for All Your Toys - In the Heart of Bemidji!

Calling all first-time homebuyers looking for space, functionality, and fun! This charming 2-bedroom, 3-bath home offers a flexible layout, with an additional finished room that could easily serve as a third bedroom with the addition of an egress window. From the moment you step inside, you'll appreciate the oversized living room and formal dining area — perfect for hosting game nights, holiday dinners, or relaxing weekends at home.

Located within walking distance of Paul Bunyan Avenue in the heart of Bemidji, MN, you'll be just minutes from shopping, restaurants, and parks, making everyday errands a breeze.

Tucked on a double lot with a low-maintenance yard, this property features a paved alley-access driveway leading to not one, but two garages: an insulated attached two-stall garage and a second insulated, detached two-stall garage — perfect for storing your recreational toys, tools, or setting up the ultimate hobby space.