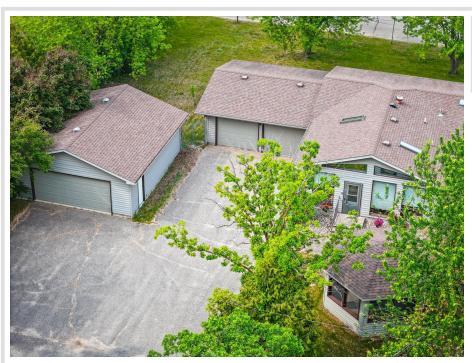

Located within walking distance of Paul Bunyan Avenue in the heart of Bemidji, MN, you'll be just minutes from shopping, restaurants, and parks, making everyday errands a breeze.

Tucked on a double lot with a low-maintenance yard, this property features a paved alley-access driveway leading to not one, but two garages: an insulated attached two-stall garage and a second insulated, detached two-stall garage — perfect for storing your recreational toys, tools, or setting up the ultimate hobby space.

## **Additional Details:**

Year Built 1980
Lot Acres 0.37
Lot Dimensions 125x130

Garage Stalls 4
School District 31
Taxes \$2,776
Taxes with Assessments \$2,776

Broker™ Reciprocity Listed By 2025

Andy Williams Realty Group, LLC