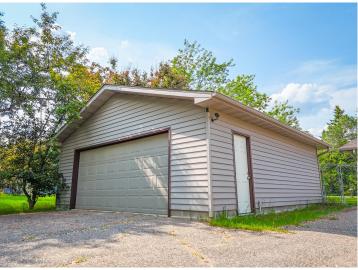

Located within walking distance of Paul Bunyan Avenue in the heart of Bemidji, MN, you'll be just minutes from shopping, restaurants, and parks, making everyday errands a breeze.

Tucked on a double lot with a low-maintenance yard, this property features a paved alley-access driveway leading to not one, but two garages: an insulated attached two-stall garage and a second insulated, detached two-stall garage — perfect for storing your recreational toys, tools, or setting up the ultimate hobby space.