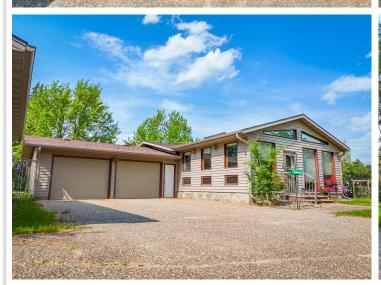

Located within walking distance of Paul Bunyan Avenue in the heart of Bemidji, MN, you'll be just minutes from shopping, restaurants, and parks, making everyday errands a breeze.

Tucked on a double lot with a low-maintenance yard, this property features a paved alley-access driveway leading to not one, but two garages: an insulated attached two-stall garage and a second insulated, detached two-stall garage — perfect for storing your recreational toys, tools, or setting up the ultimate hobby space.