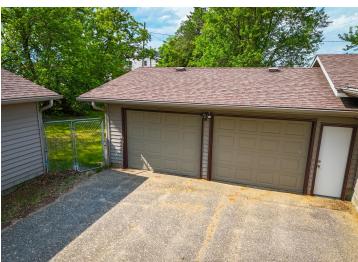

Located within walking distance of Paul Bunyan Avenue in the heart of Bemidji, MN, you'll be just minutes from shopping, restaurants, and parks, making everyday errands a breeze.

Tucked on a double lot with a low-maintenance yard, this property features a paved alley-access driveway leading to not one, but two garages: an insulated attached two-stall garage and a second insulated, detached two-stall garage — perfect for storing your recreational toys, tools, or setting up the ultimate hobby space.