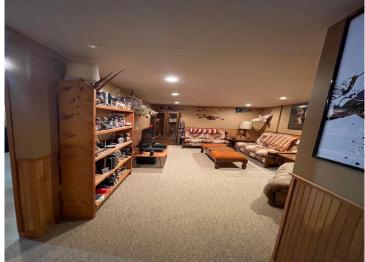

## **Description:**

Spacious Starter Home with Room for All Your Toys - In the Heart of Bemidji!

Calling all first-time homebuyers looking for space, functionality, and fun! This charming 2-bedroom, 3-bath home offers a flexible layout, with an additional finished room that could easily serve as a third bedroom with the addition of an egress window. From the moment you step inside, you'll appreciate the oversized living room and formal dining area — perfect for hosting game nights, holiday dinners, or relaxing weekends at home.