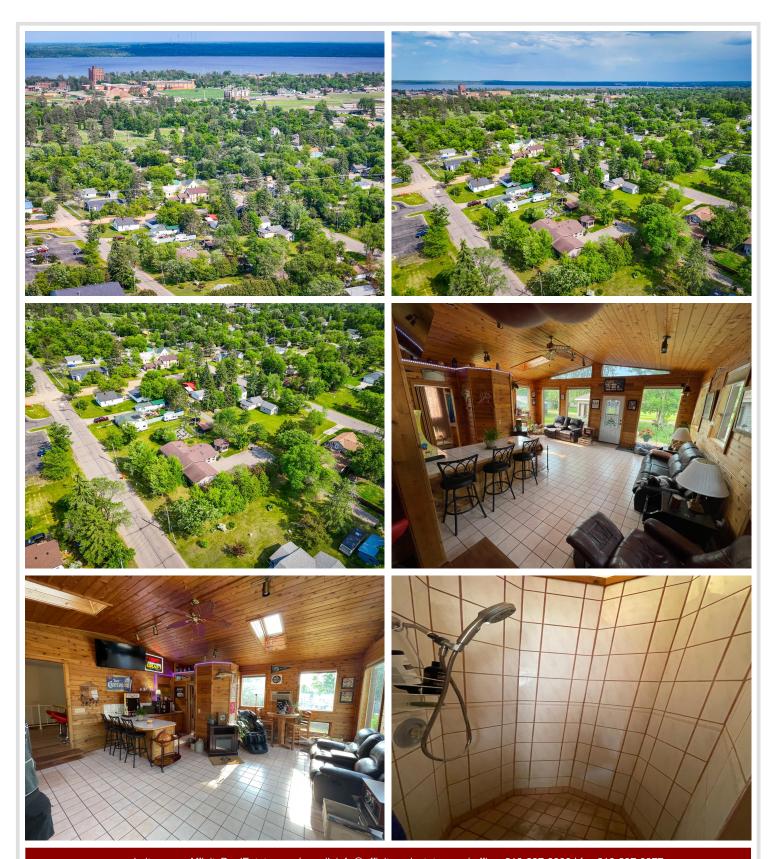

Enjoy the convenience of main-level laundry, and step outside to discover a screened gazebo that extends your living space into the outdoors — ideal for morning coffee or evening gatherings without the bugs!

Located within walking distance of Paul Bunyan Avenue in the heart of Bemidji, MN, you'll be just minutes from shopping, restaurants, and parks, making everyday errands a breeze.

Tucked on a double lot with a low-maintenance yard, this property features a paved alley-access driveway leading to not one, but two garages: an insulated attached two-stall garage and a second insulated, detached two-stall garage — perfect for storing your recreational toys, tools, or setting up the ultimate hobby space.