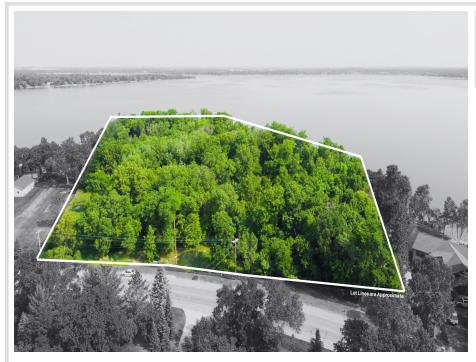

## **Description:**

What is better than one stunning lake lot on Detroit Lake? 5 breathtaking lake lots perched on the scenic bluff overlooking Detroit Lake totaling an incredible 5.65 acres. Whether you're dreaming of a private retreat, your dream home, or perhaps a unique development opportunity, the possibilities are endless. Take in sweeping views of Detroit Lake, swim in the beautiful waters, reel in the big catch, or boat to a variety of lakeside restaurants. With the South Shore playground just down the road and downtown Detroit Lakes only minutes away, this location offers the perfect blend of relaxation, recreation, and convenience. Let your imagination take the lead and bring your vision to life on this incredible property!

## Additional Details:

| Lot Acres              | 5.65       |
|------------------------|------------|
| Lot Dimensions         | 5.65 Acres |
| School District        | 22         |
| Taxes                  | \$20,906   |
| Taxes with Assessments | \$22,182   |
| Tax Year               | 2025       |