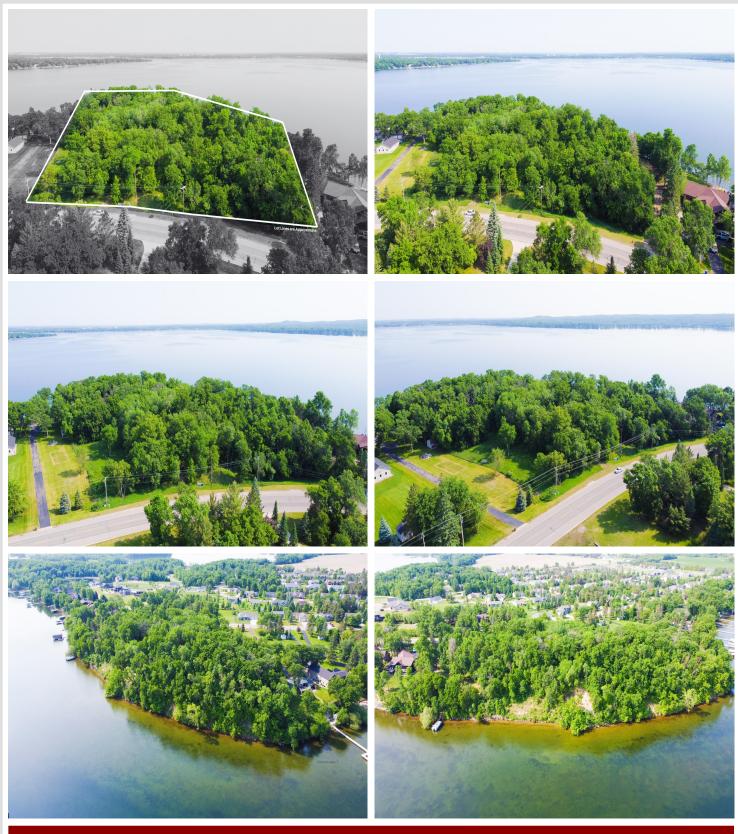

## **Description:**

What is better than one stunning lake lot on Detroit Lake? 5 breathtaking lake lots perched on the scenic bluff overlooking Detroit Lake totaling an incredible 5.65 acres. Whether you're dreaming of a private retreat, your dream home, or perhaps a unique development opportunity, the possibilities are endless. Take in sweeping views of Detroit Lake, swim in the beautiful waters, reel in the big catch, or boat to a variety of lakeside restaurants. With the South Shore playground just down the road and downtown Detroit Lakes only minutes away, this location offers the perfect blend of relaxation, recreation, and convenience. Let your imagination take the lead and bring your vision to life on this incredible property!