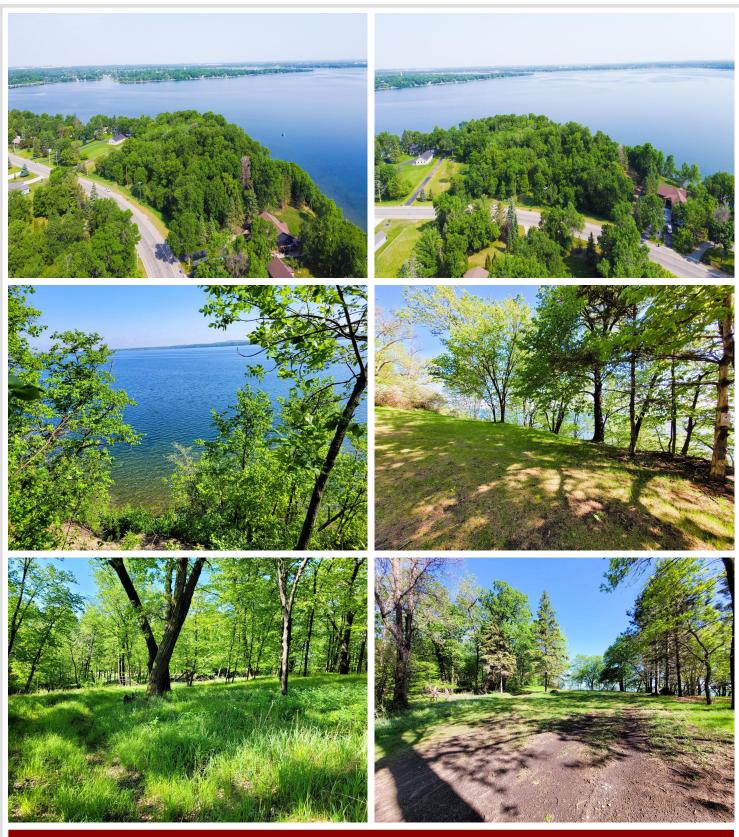

## **Description:**

What is better than one stunning lake lot on Detroit Lake? 5 breathtaking lake lots perched on the scenic bluff overlooking Detroit Lake totaling an incredible 5.65 acres. Whether you're dreaming of a private retreat, your dream home, or perhaps a unique development opportunity, the possibilities are endless. Take in sweeping views of Detroit Lake, swim in the beautiful waters, reel in the big catch, or boat to a variety of lakeside restaurants. With the South Shore playground just down the road and downtown Detroit Lakes only minutes away, this location offers the perfect blend of relaxation, recreation, and convenience. Let your imagination take the lead and bring your vision to life on this incredible property!