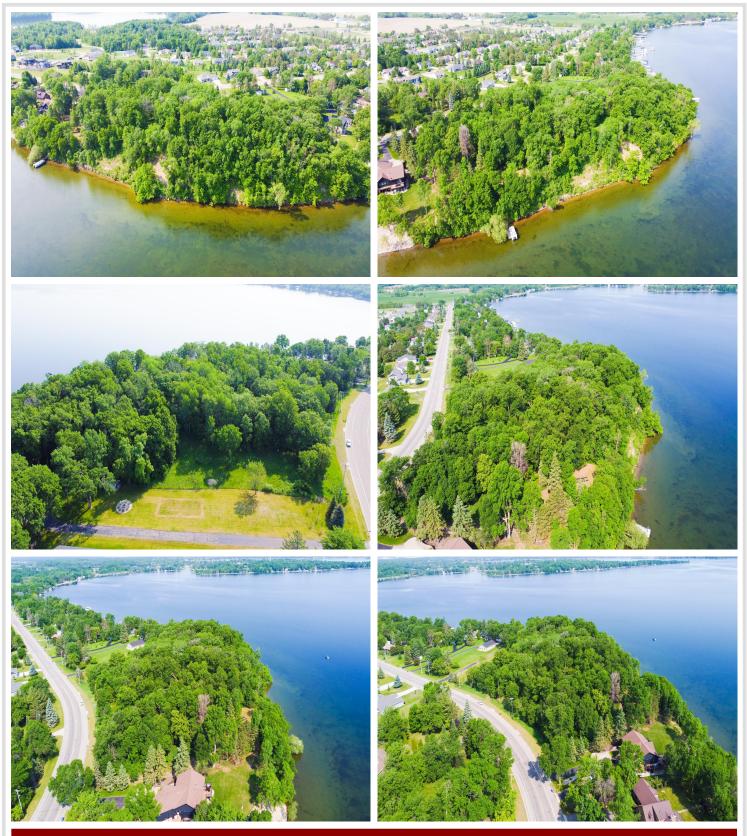

## **Description:**

What is better than one stunning lake lot on Detroit Lake? 5 breathtaking lake lots perched on the scenic bluff overlooking Detroit Lake totaling an incredible 5.65 acres. Whether you're dreaming of a private retreat, your dream home, or perhaps a unique development opportunity, the possibilities are endless. Take in sweeping views of Detroit Lake, swim in the beautiful waters, reel in the big catch, or boat to a variety of lakeside restaurants. With the South Shore playground just down the road and downtown Detroit Lakes only minutes away, this location offers the perfect blend of relaxation, recreation, and convenience. Let your imagination take the lead and bring your vision to life on this incredible property!