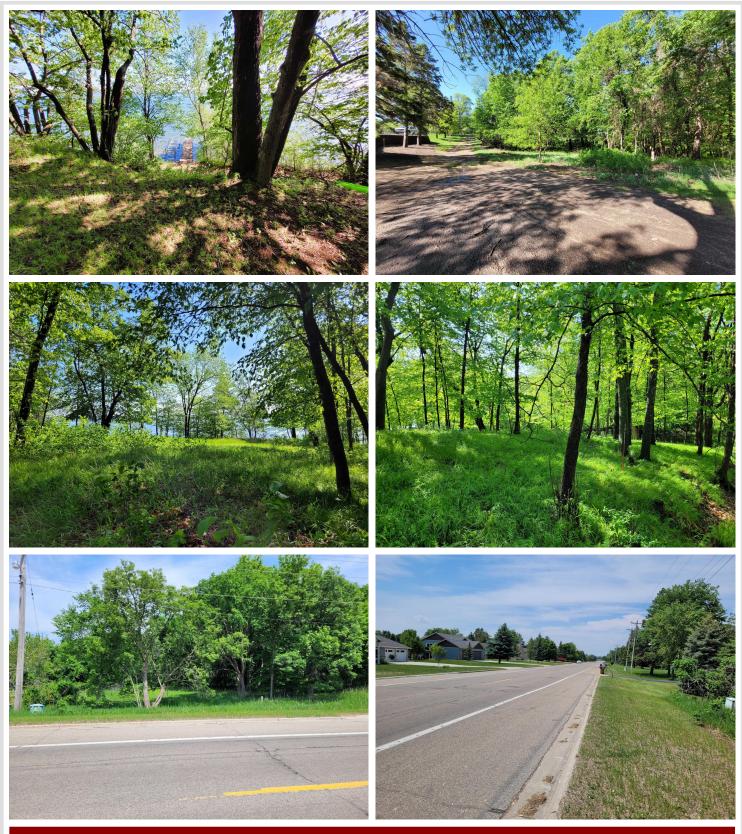

## **Description:**

What is better than one stunning lake lot on Detroit Lake? 5 breathtaking lake lots perched on the scenic bluff overlooking Detroit Lake totaling an incredible 5.65 acres. Whether you're dreaming of a private retreat, your dream home, or perhaps a unique development opportunity, the possibilities are endless. Take in sweeping views of Detroit Lake, swim in the beautiful waters, reel in the big catch, or boat to a variety of lakeside restaurants. With the South Shore playground just down the road and downtown Detroit Lakes only minutes away, this location offers the perfect blend of relaxation, recreation, and convenience. Let your imagination take the lead and bring your vision to life on this incredible property!