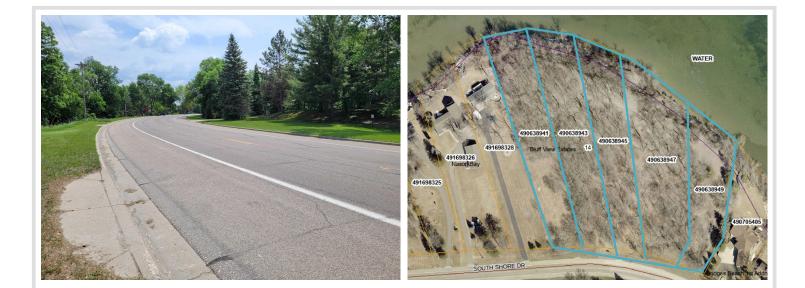

## **Description:**

What is better than one stunning lake lot on Detroit Lake? 5 breathtaking lake lots perched on the scenic bluff overlooking Detroit Lake totaling an incredible 5.65 acres. Whether you're dreaming of a private retreat, your dream home, or perhaps a unique development opportunity, the possibilities are endless. Take in sweeping views of Detroit Lake, swim in the beautiful waters, reel in the big catch, or boat to a variety of lakeside restaurants. With the South Shore playground just down the road and downtown Detroit Lakes only minutes away, this location offers the perfect blend of relaxation, recreation, and convenience. Let your imagination take the lead and bring your vision to life on this incredible property!

## Additional Details:

| Lot Acres              | 5.65       |
|------------------------|------------|
| Lot Dimensions         | 5.65 Acres |
| School District        | 22         |
| Taxes                  | \$20,906   |
| Taxes with Assessments | \$22,182   |
| Tax Year               | 2025       |