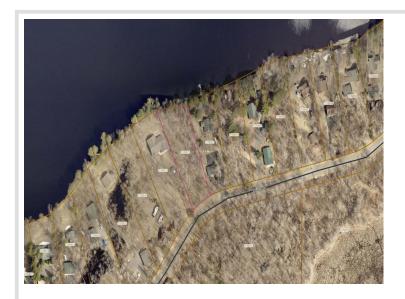

## **Description:**

The Scorpion Legacy Properties are a once-in-a-generation opportunity to own a piece of the Northwoods—offered for the first time ever! This rare vacant lot on Lake Mary's South Shore Drive is part of a family-held collection of land. Located between the addresses of 23544 and 23578 South Shore Drive Emily this has beautiful big water views. Surveyor will be verifying iron corner monuments for future buyer. Seller also has listed another lot on South Shore Drive MLS# 6733590. These wooded sanctuaries provide the perfect canvas to build something truly special—offering beauty, flexibility, and boundless potential in a setting that inspires.

## **Additional Details:**

Lot Acres 0.74

Lot Dimensions 126x296x85x347

School District 182 Taxes \$1.714 Taxes with Assessments \$1,714 Tax Year 2024