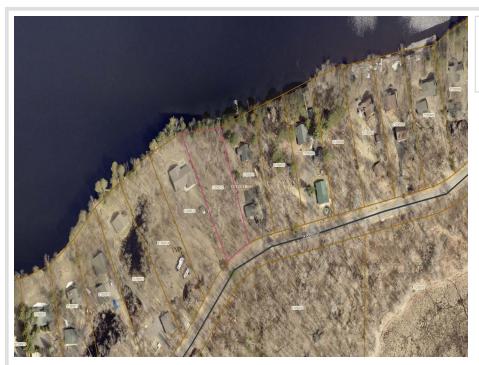

## **Description:**

The Scorpion Legacy Properties are a once-in-a-generation opportunity to own a piece of the Northwoods—offered for the first time ever! This rare vacant lot on Lake Mary's South Shore Drive is part of a family-held collection of land. Located between the addresses of 23544 and 23578 South Shore Drive Emily this has beautiful big water views. Surveyor will be verifying iron corner monuments for future buyer. Seller also has listed another lot on South Shore Drive MLS# 6733590. These wooded sanctuaries provide the perfect canvas to build something truly special—offering beauty, flexibility, and boundless potential in a setting that inspires.

## **Additional Details:**

Lot Acres 0.74

Lot Dimensions 126x296x85x347

School District 182 Taxes \$1.714 Taxes with Assessments \$1,714 Tax Year 2024