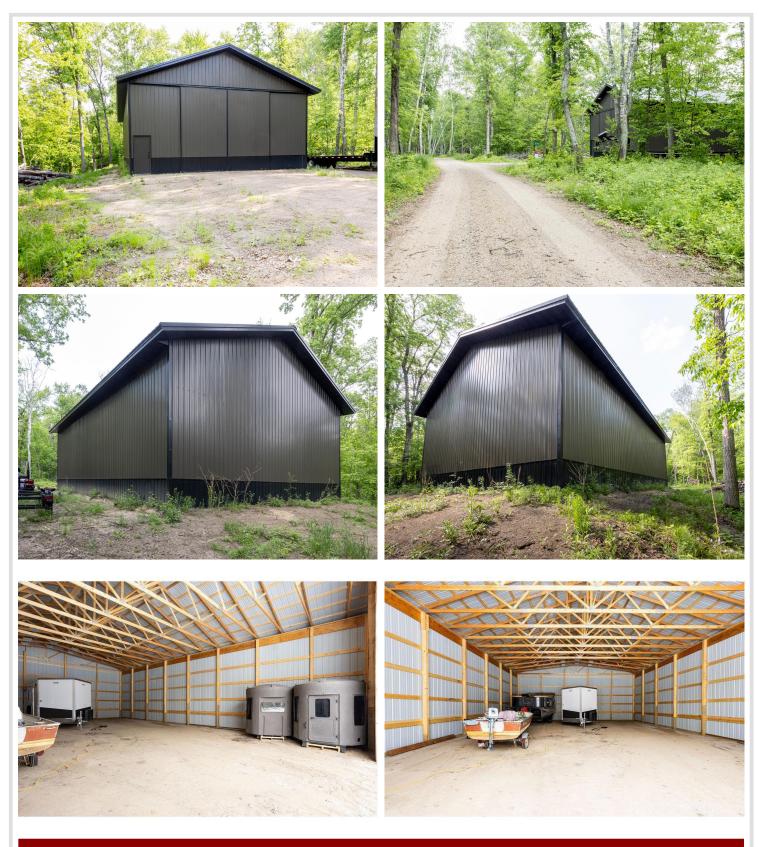

### **Description:**

2 Adjacent building lots with tons of potential. The 4 acre parcel includes a 2023 Built 42x62 post frame building with 16' sidewalls, 200 amp electrical panel, and 20'of vaulted trusses that could be made into a "shouse" with living quarters in the upper level. Additional 2.8 acre parcel ready for your building plans. Both lots contain several potential building & septic sites, natural gas available, & are close to the many lakes in the area.