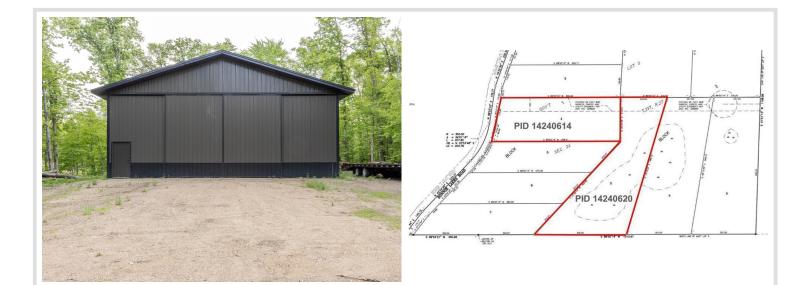

### **Description:**

2 Adjacent building lots with tons of potential. The 4 acre parcel includes a 2023 Built 42x62 post frame building with 16' sidewalls, 200 amp electrical panel, and 20'of vaulted trusses that could be made into a "shouse" with living quarters in the upper level. Additional 2.8 acre parcel ready for your building plans. Both lots contain several potential building & septic sites, natural gas available, & are close to the many lakes in the area.

#### Additional Details:

| Lot Acres              | 6.28      |
|------------------------|-----------|
| Lot Dimensions         | irregular |
| School District        | 186       |
| Taxes                  | \$295     |
| Taxes with Assessments | \$295     |
| Tax Year               | 2025      |