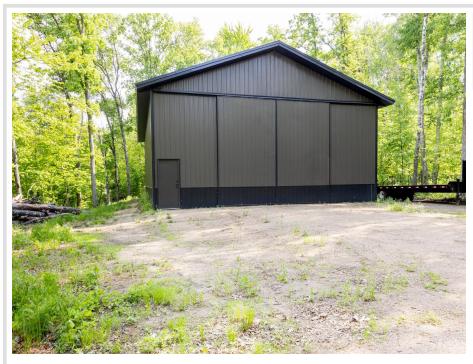

### **Description:**

2 Adjacent building lots with tons of potential. The 4 acre parcel includes a 2023 Built 42x62 post frame building with 16' sidewalls, 200 amp electrical panel, and 20'of vaulted trusses that could be made into a "shouse" with living quarters in the upper level. Additional 2.8 acre parcel ready for your building plans. Both lots contain several potential building & septic sites, natural gas available, & are close to the many lakes in the area.