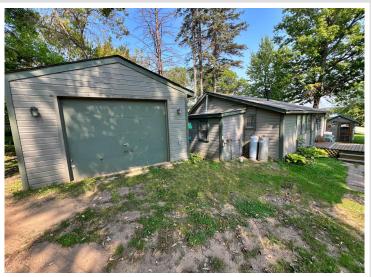

## **Description:**

What a great opportunity!! Turnkey cabin with short-term rental history. "Crooked Lake Camp" is on one of the premier lakes in the area and gives you access to 3 other lakes (Sugar Bay, Hanks, and Portage). So many of acres of lakes to explore! Great fishing and recreation plus close access to snowmobile trails, Crosby parks & trail systems, Ruttger's resort & golf courses - plus - just down the road from Bay Lake. Cabin is equipped with furnace and central air. Also has a newer roof and new 10x20 deck on lakeside. Newer dock, boat lift, kayaks, furnishings and amenities needed for "Up North" rental experience is INCLUDED. The bunkhouse adds more sleeping area and the lake side fire pit is irresistible. The cabin space has kept it's history and charm over the years. There's also a little fish cleaning house that could be used as added storage as needed.

## **Additional Details:**

 Year Built
 1955

 Lot Acres
 0.34

 Lot Dimensions
 75x210

 Garage Stalls
 1

 School District
 181

 Taxes
 \$2,320

 Taxes with Assessments
 \$2,320