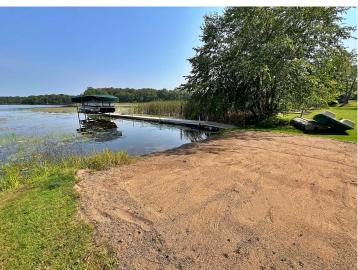

## **Description:**

What a great opportunity!! Turnkey cabin with short-term rental history. "Crooked Lake Camp" is on one of the premier lakes in the area and gives you access to 3 other lakes (Sugar Bay, Hanks, and Portage). So many of acres of lakes to explore! Great fishing and recreation plus close access to snowmobile trails, Crosby parks & trail systems, Ruttger's resort & golf courses - plus - just down the road from Bay Lake. Cabin is equipped with furnace and central air. Also has a newer roof and new 10x20 deck on lakeside. Newer dock, boat lift, kayaks, furnishings and amenities needed for "Up North" rental experience is INCLUDED. The bunkhouse adds more sleeping area and the lake side fire pit is irresistible. The cabin space has kept it's history and charm over the years. There's also a little fish cleaning house that could be used as added storage as needed.

Book your rentals but be sure to leave some weeks open to bring your family for some precious cabin time. Septic is compliant. Gross Revenue for seasonal rental has been \$30K over the past two years. 2021 StarCraft SLS 1 tritoon pontoon with a 150hp motor -only 10 hours of use and includes the trailer is available for \$50k.