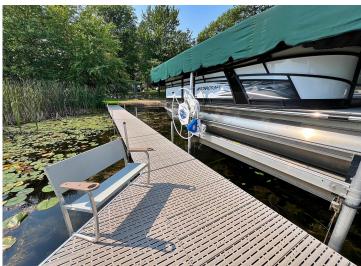

## **Description:**

What a great opportunity!! Turnkey cabin with short-term rental history. "Crooked Lake Camp" is on one of the premier lakes in the area and gives you access to 3 other lakes (Sugar Bay, Hanks, and Portage). So many of acres of lakes to explore! Great fishing and recreation plus close access to snowmobile trails, Crosby parks & trail systems, Ruttger's resort & golf courses - plus - just down the road from Bay Lake. Cabin is equipped with furnace and central air. Also has a newer roof and new 10x20 deck on lakeside. Newer dock, boat lift, kayaks, furnishings and amenities needed for "Up North" rental experience is INCLUDED. The bunkhouse adds more sleeping area and the lake side fire pit is irresistible. The cabin space has kept it's history and charm over the years. There's also a little fish cleaning house that could be used as added storage as needed.

Book your rentals but be sure to leave some weeks open to bring your family for some precious cabin time. Septic is compliant. Gross Revenue for seasonal rental has been \$30K over the past two years. 2021 StarCraft SLS 1 tritoon pontoon with a 150hp motor -only 10 hours of use and includes the trailer is available for \$50k.