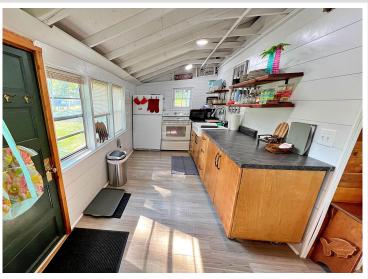

## **Description:**

What a great opportunity!! Turnkey cabin with short-term rental history. "Crooked Lake Camp" is on one of the premier lakes in the area and gives you access to 3 other lakes (Sugar Bay, Hanks, and Portage). So many of acres of lakes to explore! Great fishing and recreation plus close access to snowmobile trails, Crosby parks & trail systems, Ruttger's resort & golf courses - plus - just down the road from Bay Lake. Cabin is equipped with furnace and central air. Also has a newer roof and new 10x20 deck on lakeside. Newer dock, boat lift, kayaks, furnishings and amenities needed for "Up North" rental experience is INCLUDED. The bunkhouse adds more sleeping area and the lake side fire pit is irresistible. The cabin space has kept it's history and charm over the years. There's also a little fish cleaning house that could be used as added storage as needed.