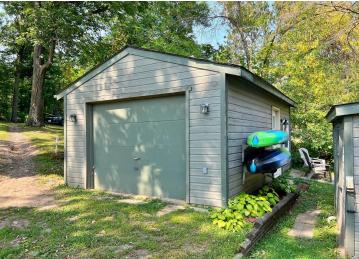

## **Description:**

What a great opportunity!! Turnkey cabin with short-term rental history. "Crooked Lake Camp" is on one of the premier lakes in the area and gives you access to 3 other lakes (Sugar Bay, Hanks, and Portage). So many of acres of lakes to explore! Great fishing and recreation plus close access to snowmobile trails, Crosby parks & trail systems, Ruttger's resort & golf courses - plus - just down the road from Bay Lake. Cabin is equipped with furnace and central air. Also has a newer roof and new 10x20 deck on lakeside. Newer dock, boat lift, kayaks, furnishings and amenities needed for "Up North" rental experience is INCLUDED. The bunkhouse adds more sleeping area and the lake side fire pit is irresistible. The cabin space has kept it's history and charm over the years. There's also a little fish cleaning house that could be used as added storage as needed.

## **Driving Directions:**

GPS Recommended; Hwy 18 from Garrison (or Brainard) to Crooked Lake Road (124) to Osprey Road (looks like a driveway). Stay to the right as Osprey Road curves to the right to 22835 Osprey Road. (Sage green cabin and garage - look for the house numbers on the

garage). FOR SALE SIGN

Listed By: RE/MAX Northland

Affinity Real Estate Inc. participates in the Regional Multiple Listing Service of Minnesota, Inc Broker Reciprocity (sm) program, allowing us to display other broker's listings on our website. All properties are subject to prior sale, change or withdrawal.