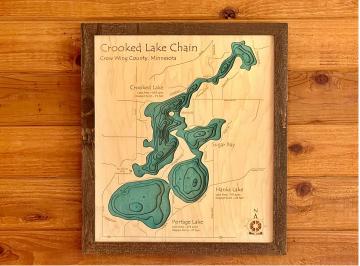

## **Description:**

What a great opportunity!! Turnkey cabin with short-term rental history. "Crooked Lake Camp" is on one of the premier lakes in the area and gives you access to 3 other lakes (Sugar Bay, Hanks, and Portage). So many of acres of lakes to explore! Great fishing and recreation plus close access to snowmobile trails, Crosby parks & trail systems, Ruttger's resort & golf courses - plus - just down the road from Bay Lake. Cabin is equipped with furnace and central air. Also has a newer roof and new 10x20 deck on lakeside. Newer dock, boat lift, kayaks, furnishings and amenities needed for "Up North" rental experience is INCLUDED. The bunkhouse adds more sleeping area and the lake side fire pit is irresistible. The cabin space has kept it's history and charm over the years. There's also a little fish cleaning house that could be used as added storage as needed.