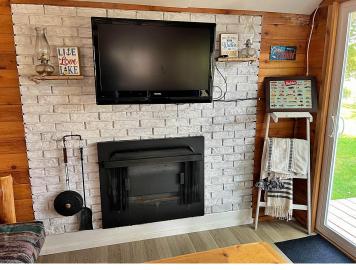

## **Description:**

What a great opportunity!! Turnkey cabin with short-term rental history. "Crooked Lake Camp" is on one of the premier lakes in the area and gives you access to 3 other lakes (Sugar Bay, Hanks, and Portage). So many of acres of lakes to explore! Great fishing and recreation plus close access to snowmobile trails, Crosby parks & trail systems, Ruttger's resort & golf courses - plus - just down the road from Bay Lake. Cabin is equipped with furnace and central air. Also has a newer roof and new 10x20 deck on lakeside. Newer dock, boat lift, kayaks, furnishings and amenities needed for "Up North" rental experience is INCLUDED. The bunkhouse adds more sleeping area and the lake side fire pit is irresistible. The cabin space has kept it's history and charm over the years. There's also a little fish cleaning house that could be used as added storage as needed.