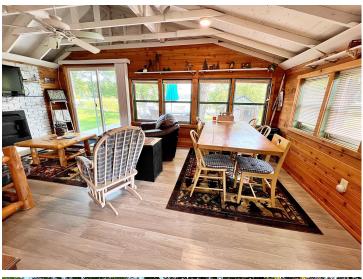

## **Description:**

What a great opportunity!! Turnkey cabin with short-term rental history. "Crooked Lake Camp" is on one of the premier lakes in the area and gives you access to 3 other lakes (Sugar Bay, Hanks, and Portage). So many of acres of lakes to explore! Great fishing and recreation plus close access to snowmobile trails, Crosby parks & trail systems, Ruttger's resort & golf courses - plus - just down the road from Bay Lake. Cabin is equipped with furnace and central air. Also has a newer roof and new 10x20 deck on lakeside. Newer dock, boat lift, kayaks, furnishings and amenities needed for "Up North" rental experience is INCLUDED. The bunkhouse adds more sleeping area and the lake side fire pit is irresistible. The cabin space has kept it's history and charm over the years. There's also a little fish cleaning house that could be used as added storage as needed.