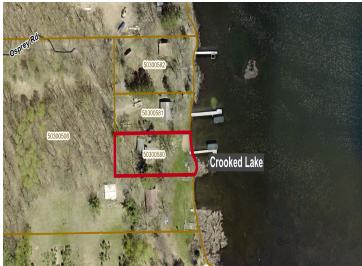

MLS 6733585 Lake Home

\$349,900

800 sq ft 2 bedrooms 1 baths

22835 Osprey Road Deerwood MN 56444

Waterfront: Crooked Lake

(18004100)

Status: Active

## **Driving Directions:**

GPS Recommended; Hwy 18 from Garrison (or Brainard) to Crooked Lake Road (124) to Osprey Road (looks like a driveway). Stay to the right as Osprey Road curves to the right to 22835 Osprey Road. (Sage green cabin and garage - look for the house numbers on the