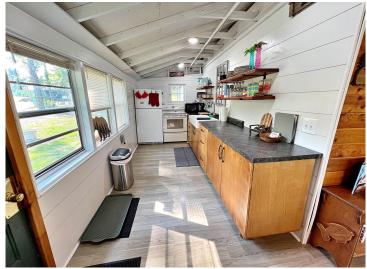

## **Description:**

What a great opportunity!! Turnkey cabin with short-term rental history. "Crooked Lake Camp" is on one of the premier lakes in the area and gives you access to 3 other lakes (Sugar Bay, Hanks, and Portage). So many of acres of lakes to explore! Great fishing and recreation plus close access to snowmobile trails, Crosby parks & trail systems, Ruttger's resort & golf courses - plus - just down the road from Bay Lake. Cabin is equipped with furnace and central air. Also has a newer roof and new 10x20 deck on lakeside. Newer dock, boat lift, kayaks, furnishings and amenities needed for "Up North" rental experience is INCLUDED. The bunkhouse adds more sleeping area and the lake side fire pit is irresistible. The cabin space has kept it's history and charm over the years. There's also a little fish cleaning house that could be used as added storage as needed.