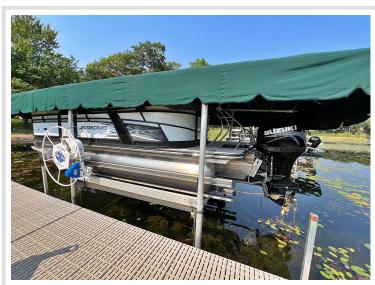

## **Description:**

What a great opportunity!! Turnkey cabin with short-term rental history. "Crooked Lake Camp" is on one of the premier lakes in the area and gives you access to 3 other lakes (Sugar Bay, Hanks, and Portage). So many of acres of lakes to explore! Great fishing and recreation plus close access to snowmobile trails, Crosby parks & trail systems, Ruttger's resort & golf courses - plus - just down the road from Bay Lake. Cabin is equipped with furnace and central air. Also has a newer roof and new 10x20 deck on lakeside. Newer dock, boat lift, kayaks, furnishings and amenities needed for "Up North" rental experience is INCLUDED. The bunkhouse adds more sleeping area and the lake side fire pit is irresistible. The cabin space has kept it's history and charm over the years. There's also a little fish cleaning house that could be used as added storage as needed.

Book your rentals but be sure to leave some weeks open to bring your family for some precious cabin time. Septic is compliant. Gross Revenue for seasonal rental has been \$30K over the past two years. 2021 StarCraft SLS 1 tritoon pontoon with a 150hp motor -only 10 hours of use and includes the trailer is available for \$50k.