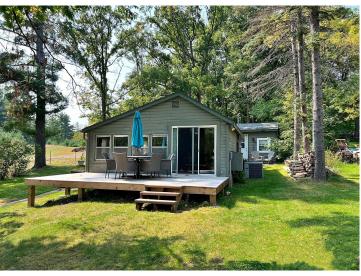

## **Description:**

What a great opportunity!! Turnkey cabin with short-term rental history. "Crooked Lake Camp" is on one of the premier lakes in the area and gives you access to 3 other lakes (Sugar Bay, Hanks, and Portage). So many of acres of lakes to explore! Great fishing and recreation plus close access to snowmobile trails, Crosby parks & trail systems, Ruttger's resort & golf courses - plus - just down the road from Bay Lake. Cabin is equipped with furnace and central air. Also has a newer roof and new 10x20 deck on lakeside. Newer dock, boat lift, kayaks, furnishings and amenities needed for "Up North" rental experience is INCLUDED. The bunkhouse adds more sleeping area and the lake side fire pit is irresistible. The cabin space has kept it's history and charm over the years. There's also a little fish cleaning house that could be used as added storage as needed.