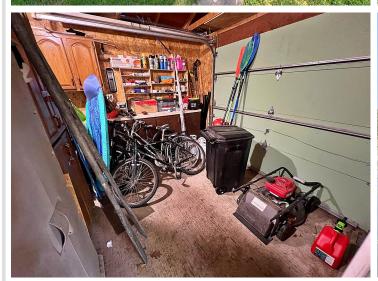

## **Description:**

What a great opportunity!! Turnkey cabin with short-term rental history. "Crooked Lake Camp" is on one of the premier lakes in the area and gives you access to 3 other lakes (Sugar Bay, Hanks, and Portage). So many of acres of lakes to explore! Great fishing and recreation plus close access to snowmobile trails, Crosby parks & trail systems, Ruttger's resort & golf courses - plus - just down the road from Bay Lake. Cabin is equipped with furnace and central air. Also has a newer roof and new 10x20 deck on lakeside. Newer dock, boat lift, kayaks, furnishings and amenities needed for "Up North" rental experience is INCLUDED. The bunkhouse adds more sleeping area and the lake side fire pit is irresistible. The cabin space has kept it's history and charm over the years. There's also a little fish cleaning house that could be used as added storage as needed.

## **Additional Details:**

 Year Built
 1955

 Lot Acres
 0.34

 Lot Dimensions
 75x210

 Garage Stalls
 1

 School District
 181

 Taxes
 \$2,320

 Taxes with Assessments
 \$2,320