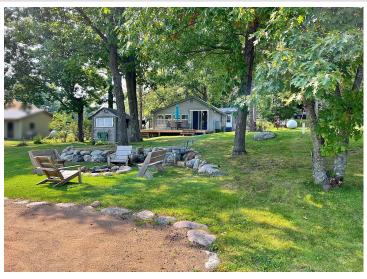

## **Description:**

What a great opportunity!! Turnkey cabin with short-term rental history. "Crooked Lake Camp" is on one of the premier lakes in the area and gives you access to 3 other lakes (Sugar Bay, Hanks, and Portage). So many of acres of lakes to explore! Great fishing and recreation plus close access to snowmobile trails, Crosby parks & trail systems, Ruttger's resort & golf courses - plus - just down the road from Bay Lake. Cabin is equipped with furnace and central air. Also has a newer roof and new 10x20 deck on lakeside. Newer dock, boat lift, kayaks, furnishings and amenities needed for "Up North" rental experience is INCLUDED. The bunkhouse adds more sleeping area and the lake side fire pit is irresistible. The cabin space has kept it's history and charm over the years. There's also a little fish cleaning house that could be used as added storage as needed.

Book your rentals but be sure to leave some weeks open to bring your family for some precious cabin time. Septic is compliant. Gross Revenue for seasonal rental has been \$30K over the past two years. 2021 StarCraft SLS 1 tritoon pontoon with a 150hp motor -only 10 hours of use and includes the trailer is available for \$50k.