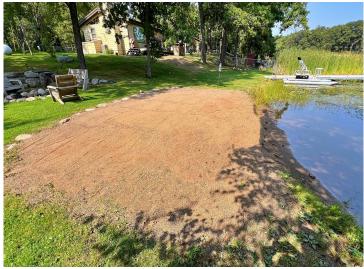

## **Description:**

What a great opportunity!! Turnkey cabin with short-term rental history. "Crooked Lake Camp" is on one of the premier lakes in the area and gives you access to 3 other lakes (Sugar Bay, Hanks, and Portage). So many of acres of lakes to explore! Great fishing and recreation plus close access to snowmobile trails, Crosby parks & trail systems, Ruttger's resort & golf courses - plus - just down the road from Bay Lake. Cabin is equipped with furnace and central air. Also has a newer roof and new 10x20 deck on lakeside. Newer dock, boat lift, kayaks, furnishings and amenities needed for "Up North" rental experience is INCLUDED. The bunkhouse adds more sleeping area and the lake side fire pit is irresistible. The cabin space has kept it's history and charm over the years. There's also a little fish cleaning house that could be used as added storage as needed.

Book your rentals but be sure to leave some weeks open to bring your family for some precious cabin time. Septic is compliant. Gross Revenue for seasonal rental has been \$30K over the past two years. 2021 StarCraft SLS 1 tritoon pontoon with a 150hp motor -only 10 hours of use and includes the trailer is available for \$50k.