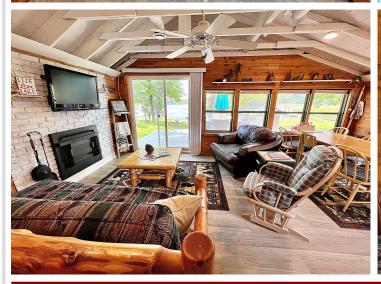

## **Description:**

What a great opportunity!! Turnkey cabin with short-term rental history. "Crooked Lake Camp" is on one of the premier lakes in the area and gives you access to 3 other lakes (Sugar Bay, Hanks, and Portage). So many of acres of lakes to explore! Great fishing and recreation plus close access to snowmobile trails, Crosby parks & trail systems, Ruttger's resort & golf courses - plus - just down the road from Bay Lake. Cabin is equipped with furnace and central air. Also has a newer roof and new 10x20 deck on lakeside. Newer dock, boat lift, kayaks, furnishings and amenities needed for "Up North" rental experience is INCLUDED. The bunkhouse adds more sleeping area and the lake side fire pit is irresistible. The cabin space has kept it's history and charm over the years. There's also a little fish cleaning house that could be used as added storage as needed.

Book your rentals but be sure to leave some weeks open to bring your family for some precious cabin time. Septic is compliant. Gross Revenue for seasonal rental has been \$30K over the past two years. 2021 StarCraft SLS 1 tritoon pontoon with a 150hp motor -only 10 hours of use and includes the trailer is available for \$50k.