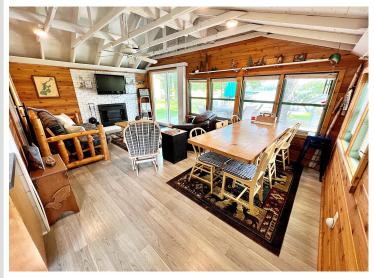

## **Description:**

What a great opportunity!! Turnkey cabin with short-term rental history. "Crooked Lake Camp" is on one of the premier lakes in the area and gives you access to 3 other lakes (Sugar Bay, Hanks, and Portage). So many of acres of lakes to explore! Great fishing and recreation plus close access to snowmobile trails, Crosby parks & trail systems, Ruttger's resort & golf courses - plus - just down the road from Bay Lake. Cabin is equipped with furnace and central air. Also has a newer roof and new 10x20 deck on lakeside. Newer dock, boat lift, kayaks, furnishings and amenities needed for "Up North" rental experience is INCLUDED. The bunkhouse adds more sleeping area and the lake side fire pit is irresistible. The cabin space has kept it's history and charm over the years. There's also a little fish cleaning house that could be used as added storage as needed.