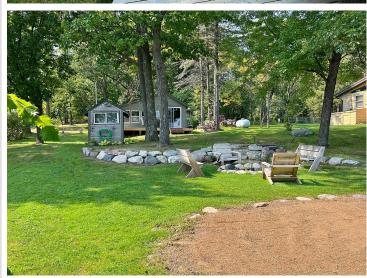

## **Description:**

What a great opportunity!! Turnkey cabin with short-term rental history. "Crooked Lake Camp" is on one of the premier lakes in the area and gives you access to 3 other lakes (Sugar Bay, Hanks, and Portage). So many of acres of lakes to explore! Great fishing and recreation plus close access to snowmobile trails, Crosby parks & trail systems, Ruttger's resort & golf courses - plus - just down the road from Bay Lake. Cabin is equipped with furnace and central air. Also has a newer roof and new 10x20 deck on lakeside. Newer dock, boat lift, kayaks, furnishings and amenities needed for "Up North" rental experience is INCLUDED. The bunkhouse adds more sleeping area and the lake side fire pit is irresistible. The cabin space has kept it's history and charm over the years. There's also a little fish cleaning house that could be used as added storage as needed.