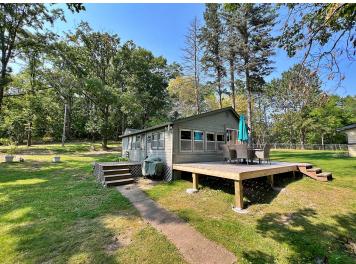

## **Description:**

What a great opportunity!! Turnkey cabin with short-term rental history. "Crooked Lake Camp" is on one of the premier lakes in the area and gives you access to 3 other lakes (Sugar Bay, Hanks, and Portage). So many of acres of lakes to explore! Great fishing and recreation plus close access to snowmobile trails, Crosby parks & trail systems, Ruttger's resort & golf courses - plus - just down the road from Bay Lake. Cabin is equipped with furnace and central air. Also has a newer roof and new 10x20 deck on lakeside. Newer dock, boat lift, kayaks, furnishings and amenities needed for "Up North" rental experience is INCLUDED. The bunkhouse adds more sleeping area and the lake side fire pit is irresistible. The cabin space has kept it's history and charm over the years. There's also a little fish cleaning house that could be used as added storage as needed.