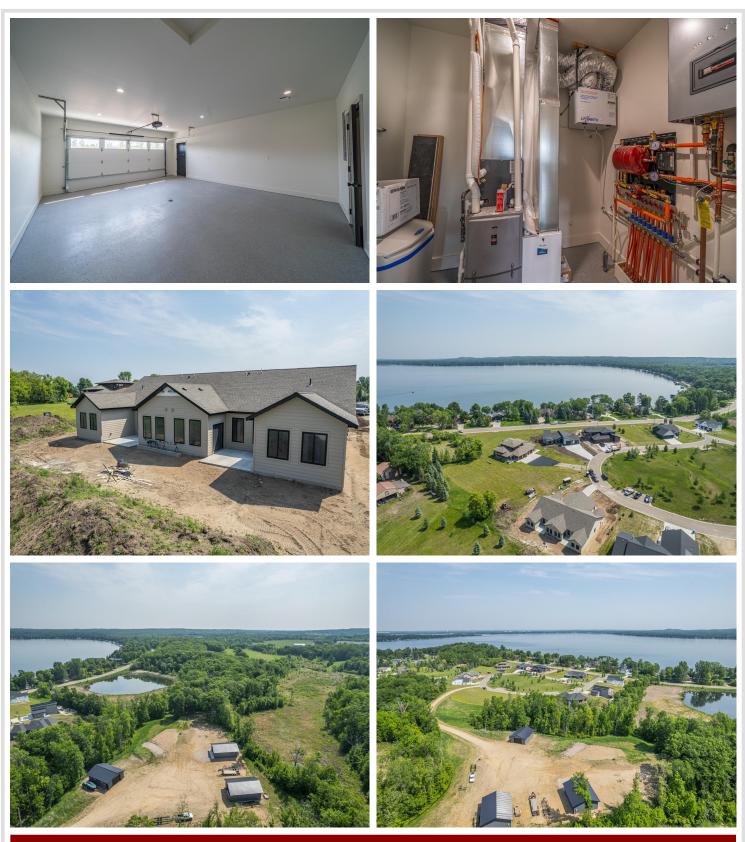

#### **Description:**

ALTAVISTA TWINHOME. Brand new 3-bed, 2-bath twinhome with all the bells and whistles, just one mile from Detroit Lake public access. Diamond Kote siding, fully finished & heated 2-stall garage, custom kitchen with designer cabinetry, range hood, and solid surface countertops. Bright living area with large windows and electric fireplace. In-floor heat, forced air, and central air for year-round comfort. Primary suite with tiled walk-in shower and walk-in closet. \$150/month association covers lawn care, snow removal, and irrigation. Optional lot available for future storage shop. Enjoy low-maintenance living near the lake!