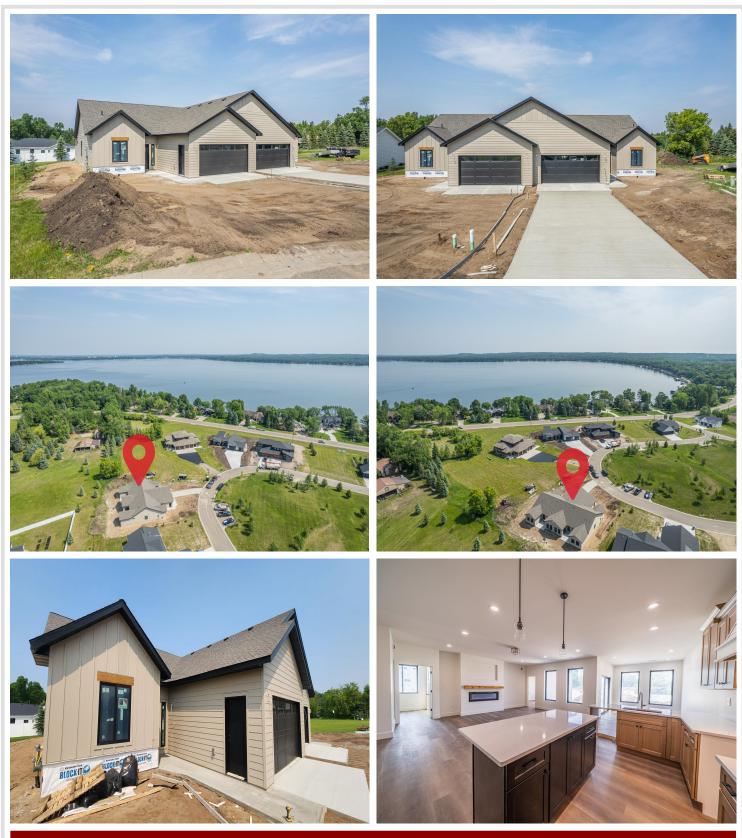

#### **Description:**

ALTAVISTA TWINHOME. Brand new 3-bed, 2-bath twinhome with all the bells and whistles, just one mile from Detroit Lake public access. Diamond Kote siding, fully finished & heated 2-stall garage, custom kitchen with designer cabinetry, range hood, and solid surface countertops. Bright living area with large windows and electric fireplace. In-floor heat, forced air, and central air for year-round comfort. Primary suite with tiled walk-in shower and walk-in closet. \$150/month association covers lawn care, snow removal, and irrigation. Optional lot available for future storage shop. Enjoy low-maintenance living near the lake!