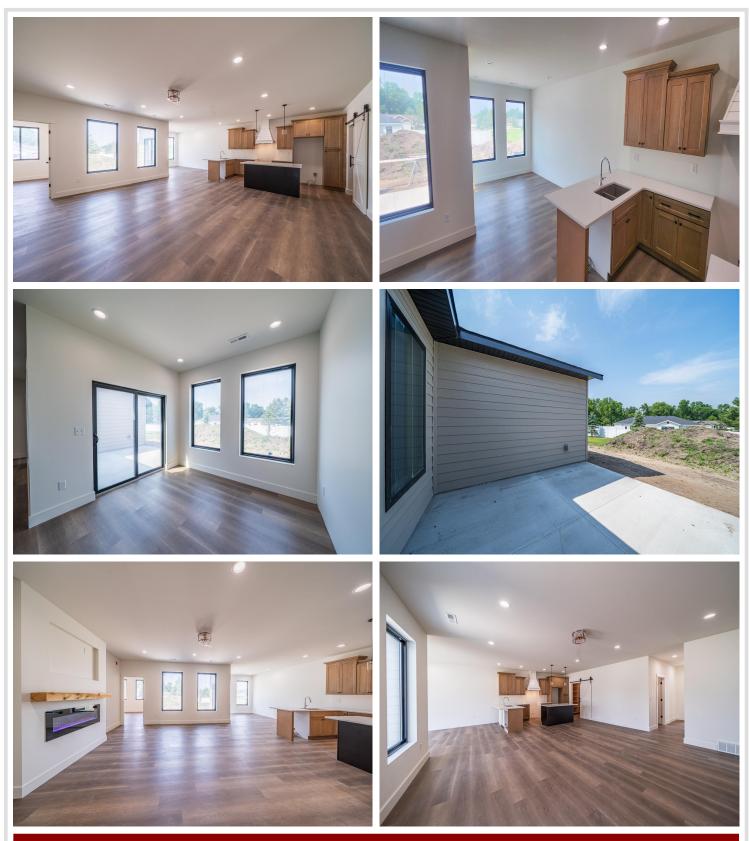

#### **Description:**

ALTAVISTA TWINHOME. Brand new 3-bed, 2-bath twinhome with all the bells and whistles, just one mile from Detroit Lake public access. Diamond Kote siding, fully finished & heated 2-stall garage, custom kitchen with designer cabinetry, range hood, and solid surface countertops. Bright living area with large windows and electric fireplace. In-floor heat, forced air, and central air for year-round comfort. Primary suite with tiled walk-in shower and walk-in closet. \$150/month association covers lawn care, snow removal, and irrigation. Optional lot available for future storage shop. Enjoy low-maintenance living near the lake!