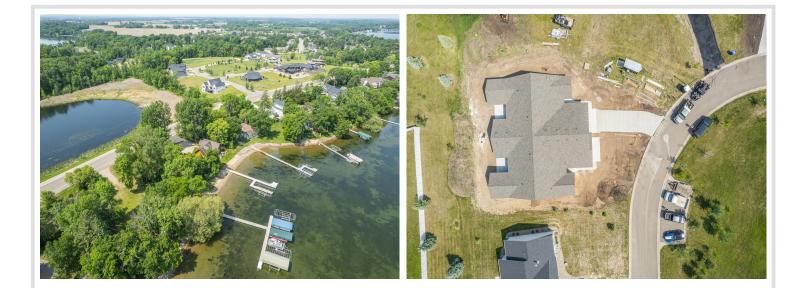

#### **Description:**

ALTAVISTA TWINHOME. Brand new 3-bed, 2-bath twinhome with all the bells and whistles, just one mile from Detroit Lake public access. Diamond Kote siding, fully finished & heated 2-stall garage, custom kitchen with designer cabinetry, range hood, and solid surface countertops. Bright living area with large windows and electric fireplace. In-floor heat, forced air, and central air for year-round comfort. Primary suite with tiled walk-in shower and walk-in closet. \$150/month association covers lawn care, snow removal, and irrigation. Optional lot available for future storage shop. Enjoy low-maintenance living near the lake!