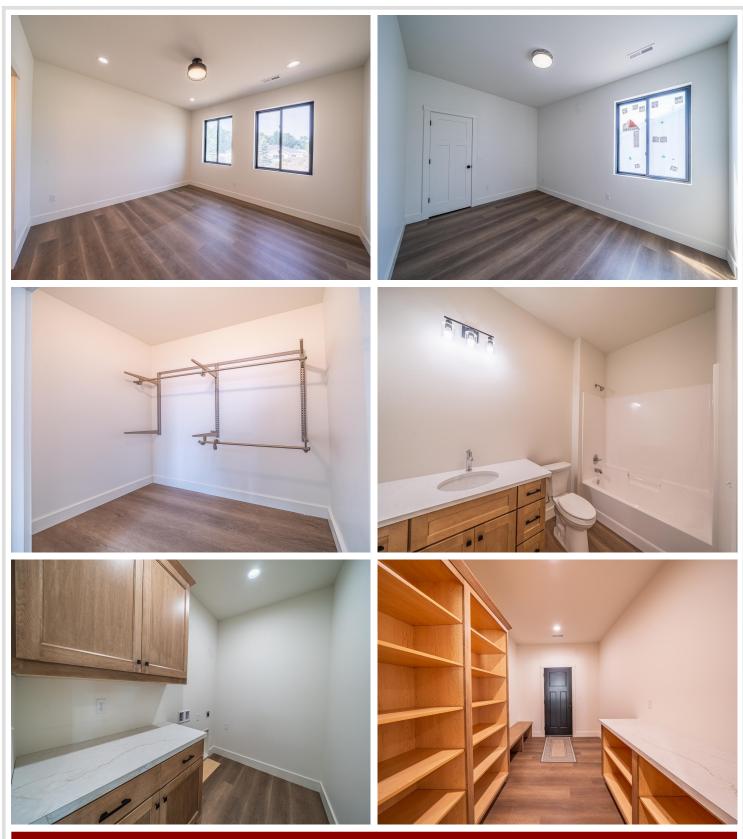

#### **Description:**

ALTAVISTA TWINHOME. Brand new 3-bed, 2-bath twinhome with all the bells and whistles, just one mile from Detroit Lake public access. Diamond Kote siding, fully finished & heated 2-stall garage, custom kitchen with designer cabinetry, range hood, and solid surface countertops. Bright living area with large windows and electric fireplace. In-floor heat, forced air, and central air for year-round comfort. Primary suite with tiled walk-in shower and walk-in closet. \$150/month association covers lawn care, snow removal, and irrigation. Optional lot available for future storage shop. Enjoy low-maintenance living near the lake!