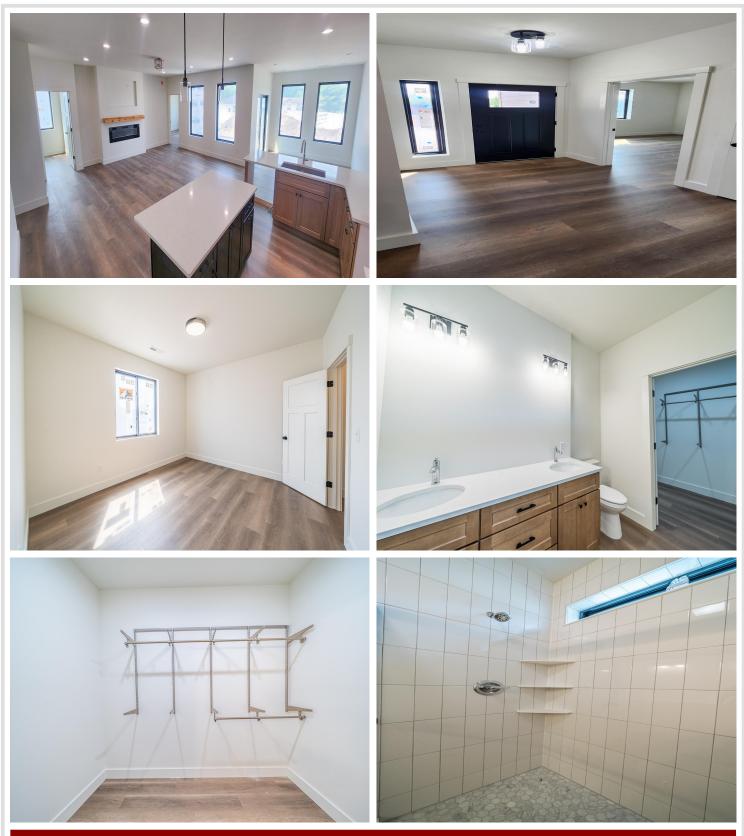

#### **Description:**

ALTAVISTA TWINHOME. Brand new 3-bed, 2-bath twinhome with all the bells and whistles, just one mile from Detroit Lake public access. Diamond Kote siding, fully finished & heated 2-stall garage, custom kitchen with designer cabinetry, range hood, and solid surface countertops. Bright living area with large windows and electric fireplace. In-floor heat, forced air, and central air for year-round comfort. Primary suite with tiled walk-in shower and walk-in closet. \$150/month association covers lawn care, snow removal, and irrigation. Optional lot available for future storage shop. Enjoy low-maintenance living near the lake!