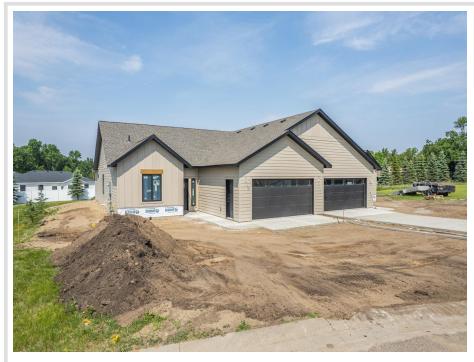

#### **Description:**

ALTAVISTA TWINHOME. Brand new 3-bed, 2-bath twinhome with all the bells and whistles, just one mile from Detroit Lake public access. Diamond Kote siding, fully finished & heated 2-stall garage, custom kitchen with designer cabinetry, range hood, and solid surface countertops. Bright living area with large windows and electric fireplace. In-floor heat, forced air, and central air for year-round comfort. Primary suite with tiled walk-in shower and walk-in closet. \$150/month association covers lawn care, snow removal, and irrigation. Optional lot available for future storage shop. Enjoy low-maintenance living near the lake!