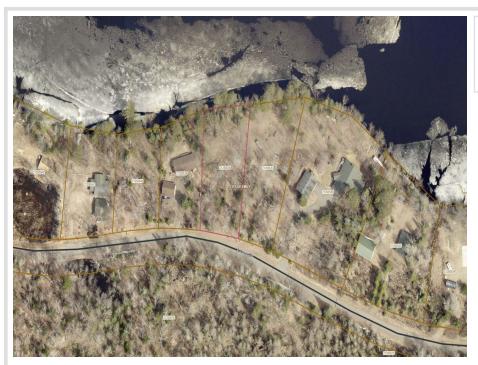

## **Description:**

The Scorpion Legacy Properties are a once-in-a-generation opportunity to own a piece of the Northwoods—offered for the first time ever! This rare vacant lot on Lake Mary's South Shore Drive is part of a family-held collection of land. Located between the addresses of 22910 and 24942 South Shore Drive Emily this has beautiful big water views. Surveyor will be verifying iron corner monuments for future buyer. Seller also has listed another lot on South Shore Drive MLS# 6733516 These wooded sanctuaries provide the perfect canvas to build something truly special—offering beauty, flexibility, and boundless potential in a setting that inspires.

## **Additional Details:**

Lot Acres 0.55

Lot Dimensions 113x245x91x220

School District 182
Taxes \$1,620
Taxes with Assessments \$1,620
Tax Year 2024