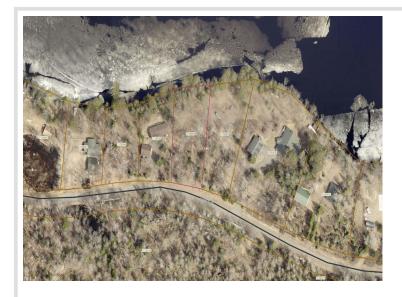

## **Description:**

The Scorpion Legacy Properties are a once-in-a-generation opportunity to own a piece of the Northwoods—offered for the first time ever! This rare vacant lot on Lake Mary's South Shore Drive is part of a family-held collection of land. Located between the addresses of 22910 and 24942 South Shore Drive Emily this has beautiful big water views. Surveyor will be verifying iron corner monuments for future buyer. Seller also has listed another lot on South Shore Drive MLS# 6733516 These wooded sanctuaries provide the perfect canvas to build something truly special—offering beauty, flexibility, and boundless potential in a setting that inspires.

## **Additional Details:**

Lot Acres 0.55

Lot Dimensions 113x245x91x220

School District 182
Taxes \$1,620
Taxes with Assessments \$1,620
Tax Year 2024