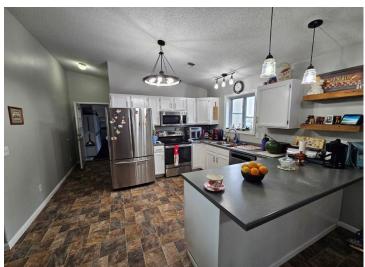

## **Description:**

Absolutely gorgeous 2,241 sq ft one-level home in the country with attached 28' x 54' insulated/heated shop/garage! Great for hobbyists or those who need extra space for their 'toys'! Convenient floor plan with vaulted ceilings, open kitchen/dining area with patio door going to the covered patio area, 4-season porch to relax and enjoy the sunrise and sunsets, high tech heating/cooling system with slab and forced air heating (electric or outdoor wood boiler, propane or wood forced air and air to air heat pump), custom chain-link fenced backyard! Also includes a bonus storage shed for wood or storage! This property is incredibly neat, clean, and located off a paved road!