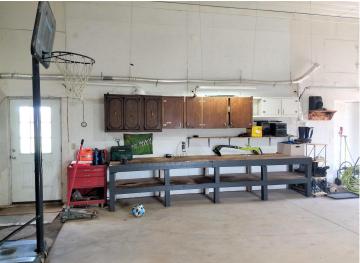

## **Description:**

Absolutely gorgeous 2,241 sq ft one-level home in the country with attached 28' x 54' insulated/heated shop/garage! Great for hobbyists or those who need extra space for their 'toys'! Convenient floor plan with vaulted ceilings, open kitchen/dining area with patio door going to the covered patio area, 4-season porch to relax and enjoy the sunrise and sunsets, high tech heating/cooling system with slab and forced air heating (electric or outdoor wood boiler, propane or wood forced air and air to air heat pump), custom chain-link fenced backyard! Also includes a bonus storage shed for wood or storage! This property is incredibly neat, clean, and located off a paved road!