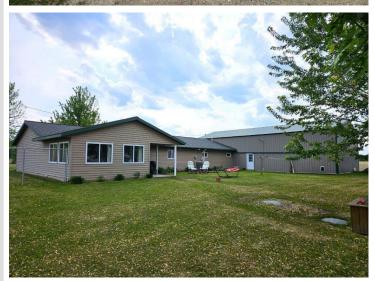

## **Description:**

Absolutely gorgeous 2,241 sq ft one-level home in the country with attached 28' x 54' insulated/heated shop/garage! Great for hobbyists or those who need extra space for their 'toys'! Convenient floor plan with vaulted ceilings, open kitchen/dining area with patio door going to the covered patio area, 4-season porch to relax and enjoy the sunrise and sunsets, high tech heating/cooling system with slab and forced air heating (electric or outdoor wood boiler, propane or wood forced air and air to air heat pump), custom chain-link fenced backyard! Also includes a bonus storage shed for wood or storage! This property is incredibly neat, clean, and located off a paved road!