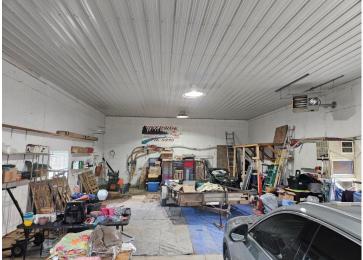

## **Description:**

Absolutely gorgeous 2,241 sq ft one-level home in the country with attached 28' x 54' insulated/heated shop/garage! Great for hobbyists or those who need extra space for their 'toys'! Convenient floor plan with vaulted ceilings, open kitchen/dining area with patio door going to the covered patio area, 4-season porch to relax and enjoy the sunrise and sunsets, high tech heating/cooling system with slab and forced air heating (electric or outdoor wood boiler, propane or wood forced air and air to air heat pump), custom chain-link fenced backyard! Also includes a bonus storage shed for wood or storage! This property is incredibly neat, clean, and located off a paved road!