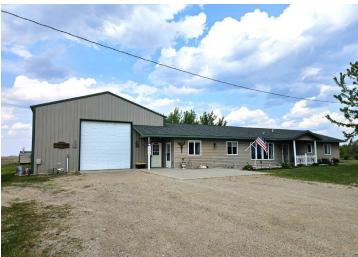

## **Description:**

Absolutely gorgeous 2,241 sq ft one-level home in the country with attached 28' x 54' insulated/heated shop/garage! Great for hobbyists or those who need extra space for their 'toys'! Convenient floor plan with vaulted ceilings, open kitchen/dining area with patio door going to the covered patio area, 4-season porch to relax and enjoy the sunrise and sunsets, high tech heating/cooling system with slab and forced air heating (electric or outdoor wood boiler, propane or wood forced air and air to air heat pump), custom chain-link fenced backyard! Also includes a bonus storage shed for wood or storage! This property is incredibly neat, clean, and located off a paved road!

## **Additional Details:**

Year Built 2005
Lot Acres 1.38
Lot Dimensions 150x410
Garage Stalls 4
School District 2311

Taxes \$1,472
Taxes with Assessments \$1,472
Tax Year 2025