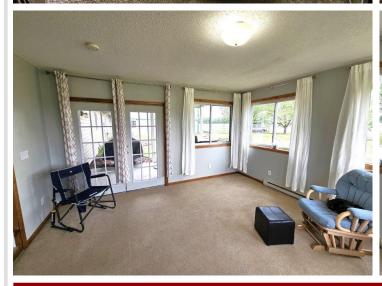

## **Description:**

Absolutely gorgeous 2,241 sq ft one-level home in the country with attached 28' x 54' insulated/heated shop/garage! Great for hobbyists or those who need extra space for their 'toys'! Convenient floor plan with vaulted ceilings, open kitchen/dining area with patio door going to the covered patio area, 4-season porch to relax and enjoy the sunrise and sunsets, high tech heating/cooling system with slab and forced air heating (electric or outdoor wood boiler, propane or wood forced air and air to air heat pump), custom chain-link fenced backyard! Also includes a bonus storage shed for wood or storage! This property is incredibly neat, clean, and located off a paved road!