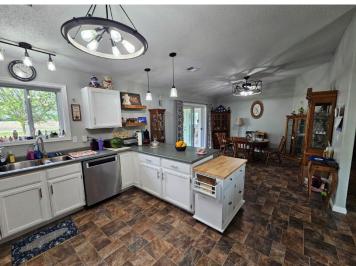

## **Description:**

Absolutely gorgeous 2,241 sq ft one-level home in the country with attached 28' x 54' insulated/heated shop/garage! Great for hobbyists or those who need extra space for their 'toys'! Convenient floor plan with vaulted ceilings, open kitchen/dining area with patio door going to the covered patio area, 4-season porch to relax and enjoy the sunrise and sunsets, high tech heating/cooling system with slab and forced air heating (electric or outdoor wood boiler, propane or wood forced air and air to air heat pump), custom chain-link fenced backyard! Also includes a bonus storage shed for wood or storage! This property is incredibly neat, clean, and located off a paved road!