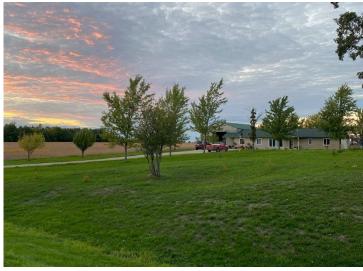

## **Description:**

Absolutely gorgeous 2,241 sq ft one-level home in the country with attached 28' x 54' insulated/heated shop/garage! Great for hobbyists or those who need extra space for their 'toys'! Convenient floor plan with vaulted ceilings, open kitchen/dining area with patio door going to the covered patio area, 4-season porch to relax and enjoy the sunrise and sunsets, high tech heating/cooling system with slab and forced air heating (electric or outdoor wood boiler, propane or wood forced air and air to air heat pump), custom chain-link fenced backyard! Also includes a bonus storage shed for wood or storage! This property is incredibly neat, clean, and located off a paved road!

## **Additional Details:**

Year Built 2005
Lot Acres 1.38
Lot Dimensions 150x410
Garage Stalls 4
School District 2311

Taxes \$1,472
Taxes with Assessments \$1,472
Tax Year 2025