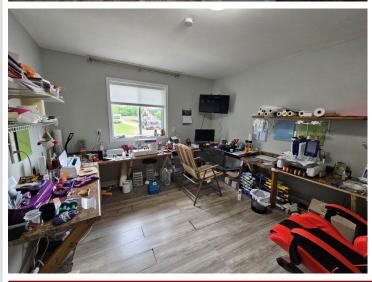

## **Description:**

Absolutely gorgeous 2,241 sq ft one-level home in the country with attached 28' x 54' insulated/heated shop/garage! Great for hobbyists or those who need extra space for their 'toys'! Convenient floor plan with vaulted ceilings, open kitchen/dining area with patio door going to the covered patio area, 4-season porch to relax and enjoy the sunrise and sunsets, high tech heating/cooling system with slab and forced air heating (electric or outdoor wood boiler, propane or wood forced air and air to air heat pump), custom chain-link fenced backyard! Also includes a bonus storage shed for wood or storage! This property is incredibly neat, clean, and located off a paved road!