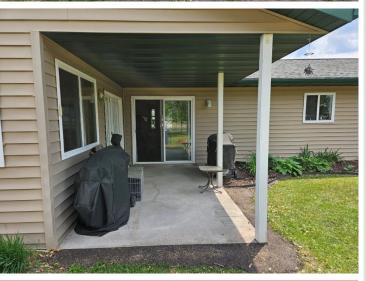

## **Description:**

Absolutely gorgeous 2,241 sq ft one-level home in the country with attached 28' x 54' insulated/heated shop/garage! Great for hobbyists or those who need extra space for their 'toys'! Convenient floor plan with vaulted ceilings, open kitchen/dining area with patio door going to the covered patio area, 4-season porch to relax and enjoy the sunrise and sunsets, high tech heating/cooling system with slab and forced air heating (electric or outdoor wood boiler, propane or wood forced air and air to air heat pump), custom chain-link fenced backyard! Also includes a bonus storage shed for wood or storage! This property is incredibly neat, clean, and located off a paved road!