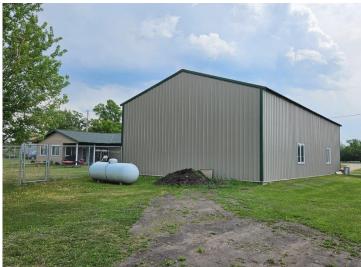

## **Description:**

Absolutely gorgeous 2,241 sq ft one-level home in the country with attached 28' x 54' insulated/heated shop/garage! Great for hobbyists or those who need extra space for their 'toys'! Convenient floor plan with vaulted ceilings, open kitchen/dining area with patio door going to the covered patio area, 4-season porch to relax and enjoy the sunrise and sunsets, high tech heating/cooling system with slab and forced air heating (electric or outdoor wood boiler, propane or wood forced air and air to air heat pump), custom chain-link fenced backyard! Also includes a bonus storage shed for wood or storage! This property is incredibly neat, clean, and located off a paved road!