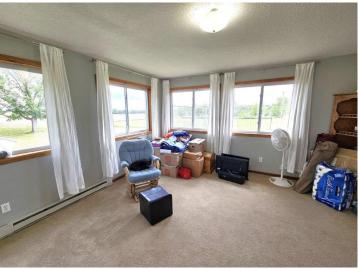

## **Description:**

Absolutely gorgeous 2,241 sq ft one-level home in the country with attached 28' x 54' insulated/heated shop/garage! Great for hobbyists or those who need extra space for their 'toys'! Convenient floor plan with vaulted ceilings, open kitchen/dining area with patio door going to the covered patio area, 4-season porch to relax and enjoy the sunrise and sunsets, high tech heating/cooling system with slab and forced air heating (electric or outdoor wood boiler, propane or wood forced air and air to air heat pump), custom chain-link fenced backyard! Also includes a bonus storage shed for wood or storage! This property is incredibly neat, clean, and located off a paved road!