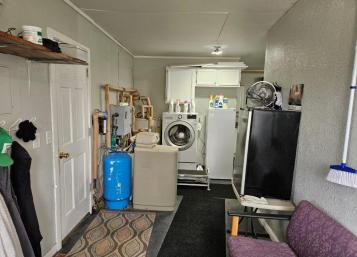

## **Description:**

Absolutely gorgeous 2,241 sq ft one-level home in the country with attached 28' x 54' insulated/heated shop/garage! Great for hobbyists or those who need extra space for their 'toys'! Convenient floor plan with vaulted ceilings, open kitchen/dining area with patio door going to the covered patio area, 4-season porch to relax and enjoy the sunrise and sunsets, high tech heating/cooling system with slab and forced air heating (electric or outdoor wood boiler, propane or wood forced air and air to air heat pump), custom chain-link fenced backyard! Also includes a bonus storage shed for wood or storage! This property is incredibly neat, clean, and located off a paved road!