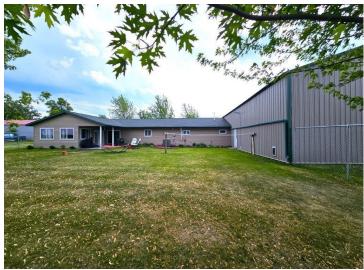

## **Description:**

Absolutely gorgeous 2,241 sq ft one-level home in the country with attached 28' x 54' insulated/heated shop/garage! Great for hobbyists or those who need extra space for their 'toys'! Convenient floor plan with vaulted ceilings, open kitchen/dining area with patio door going to the covered patio area, 4-season porch to relax and enjoy the sunrise and sunsets, high tech heating/cooling system with slab and forced air heating (electric or outdoor wood boiler, propane or wood forced air and air to air heat pump), custom chain-link fenced backyard! Also includes a bonus storage shed for wood or storage! This property is incredibly neat, clean, and located off a paved road!