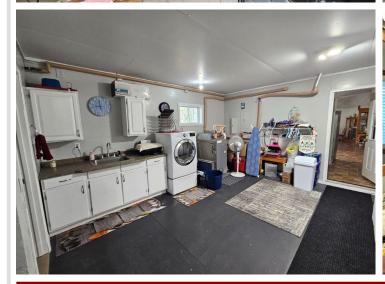

## **Description:**

Absolutely gorgeous 2,241 sq ft one-level home in the country with attached 28' x 54' insulated/heated shop/garage! Great for hobbyists or those who need extra space for their 'toys'! Convenient floor plan with vaulted ceilings, open kitchen/dining area with patio door going to the covered patio area, 4-season porch to relax and enjoy the sunrise and sunsets, high tech heating/cooling system with slab and forced air heating (electric or outdoor wood boiler, propane or wood forced air and air to air heat pump), custom chain-link fenced backyard! Also includes a bonus storage shed for wood or storage! This property is incredibly neat, clean, and located off a paved road!