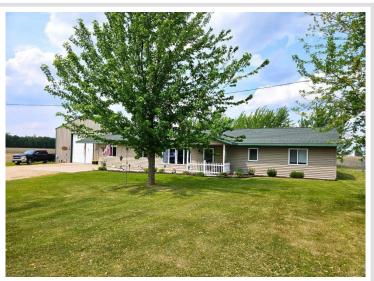

## **Description:**

Absolutely gorgeous 2,241 sq ft one-level home in the country with attached 28' x 54' insulated/heated shop/garage! Great for hobbyists or those who need extra space for their 'toys'! Convenient floor plan with vaulted ceilings, open kitchen/dining area with patio door going to the covered patio area, 4-season porch to relax and enjoy the sunrise and sunsets, high tech heating/cooling system with slab and forced air heating (electric or outdoor wood boiler, propane or wood forced air and air to air heat pump), custom chain-link fenced backyard! Also includes a bonus storage shed for wood or storage! This property is incredibly neat, clean, and located off a paved road!

## **Additional Details:**

Year Built 2005
Lot Acres 1.38
Lot Dimensions 150x410
Garage Stalls 4
School District 2311

Taxes \$1,472
Taxes with Assessments \$1,472
Tax Year 2025