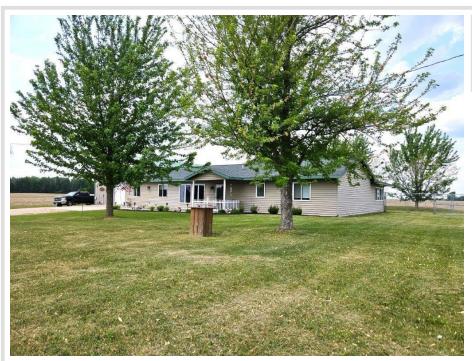

## **Description:**

Absolutely gorgeous 2,241 sq ft one-level home in the country with attached 28' x 54' insulated/heated shop/garage! Great for hobbyists or those who need extra space for their 'toys'! Convenient floor plan with vaulted ceilings, open kitchen/dining area with patio door going to the covered patio area, 4-season porch to relax and enjoy the sunrise and sunsets, high tech heating/cooling system with slab and forced air heating (electric or outdoor wood boiler, propane or wood forced air and air to air heat pump), custom chain-link fenced backyard! Also includes a bonus storage shed for wood or storage! This property is incredibly neat, clean, and located off a paved road!

## **Additional Details:**

Year Built 2005
Lot Acres 1.38
Lot Dimensions 150x410
Garage Stalls 4
School District 2311

Taxes \$1,472
Taxes with Assessments \$1,472
Tax Year 2025