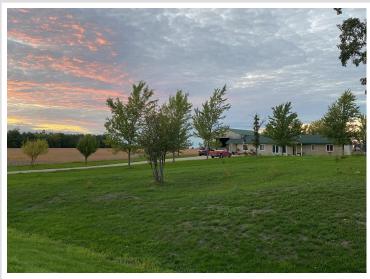

## **Description:**

Absolutely gorgeous 2,241 sq ft one-level home in the country with attached 28' x 54' insulated/heated shop/garage! Great for hobbyists or those who need extra space for their 'toys'! Convenient floor plan with vaulted ceilings, open kitchen/dining area with patio door going to the covered patio area, 4-season porch to relax and enjoy the sunrise and sunsets, high tech heating/cooling system with slab and forced air heating (electric or outdoor wood boiler, propane or wood forced air and air to air heat pump), custom chain-link fenced backyard! Also includes a bonus storage shed for wood or storage! This property is incredibly neat, clean, and located off a paved road!

## **Driving Directions:**

South of Clearbrook 1 mile, right (west) on 460th St for 1/4 mile, home on the right (north) -OR- north of Bagley approx. 10 miles, left on 460th St (by B & M Supply) for 1/4 miles, home on the right.