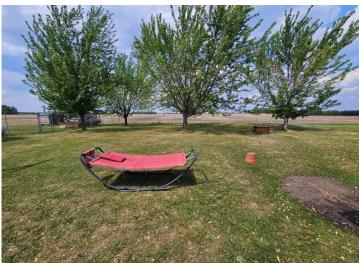

## **Description:**

Absolutely gorgeous 2,241 sq ft one-level home in the country with attached 28' x 54' insulated/heated shop/garage! Great for hobbyists or those who need extra space for their 'toys'! Convenient floor plan with vaulted ceilings, open kitchen/dining area with patio door going to the covered patio area, 4-season porch to relax and enjoy the sunrise and sunsets, high tech heating/cooling system with slab and forced air heating (electric or outdoor wood boiler, propane or wood forced air and air to air heat pump), custom chain-link fenced backyard! Also includes a bonus storage shed for wood or storage! This property is incredibly neat, clean, and located off a paved road!