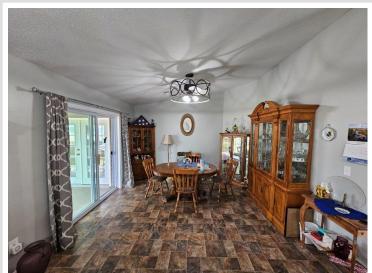

## **Description:**

Absolutely gorgeous 2,241 sq ft one-level home in the country with attached 28' x 54' insulated/heated shop/garage! Great for hobbyists or those who need extra space for their 'toys'! Convenient floor plan with vaulted ceilings, open kitchen/dining area with patio door going to the covered patio area, 4-season porch to relax and enjoy the sunrise and sunsets, high tech heating/cooling system with slab and forced air heating (electric or outdoor wood boiler, propane or wood forced air and air to air heat pump), custom chain-link fenced backyard! Also includes a bonus storage shed for wood or storage! This property is incredibly neat, clean, and located off a paved road!