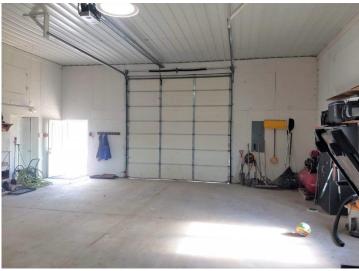

## **Description:**

Absolutely gorgeous 2,241 sq ft one-level home in the country with attached 28' x 54' insulated/heated shop/garage! Great for hobbyists or those who need extra space for their 'toys'! Convenient floor plan with vaulted ceilings, open kitchen/dining area with patio door going to the covered patio area, 4-season porch to relax and enjoy the sunrise and sunsets, high tech heating/cooling system with slab and forced air heating (electric or outdoor wood boiler, propane or wood forced air and air to air heat pump), custom chain-link fenced backyard! Also includes a bonus storage shed for wood or storage! This property is incredibly neat, clean, and located off a paved road!