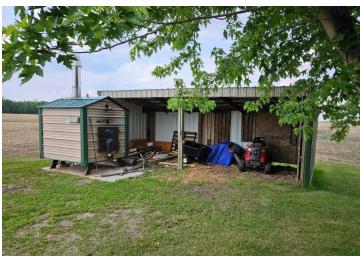

## **Description:**

Absolutely gorgeous 2,241 sq ft one-level home in the country with attached 28' x 54' insulated/heated shop/garage! Great for hobbyists or those who need extra space for their 'toys'! Convenient floor plan with vaulted ceilings, open kitchen/dining area with patio door going to the covered patio area, 4-season porch to relax and enjoy the sunrise and sunsets, high tech heating/cooling system with slab and forced air heating (electric or outdoor wood boiler, propane or wood forced air and air to air heat pump), custom chain-link fenced backyard! Also includes a bonus storage shed for wood or storage! This property is incredibly neat, clean, and located off a paved road!