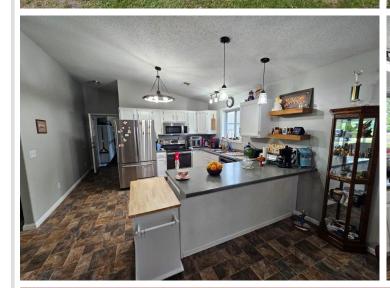

## **Description:**

Absolutely gorgeous 2,241 sq ft one-level home in the country with attached 28' x 54' insulated/heated shop/garage! Great for hobbyists or those who need extra space for their 'toys'! Convenient floor plan with vaulted ceilings, open kitchen/dining area with patio door going to the covered patio area, 4-season porch to relax and enjoy the sunrise and sunsets, high tech heating/cooling system with slab and forced air heating (electric or outdoor wood boiler, propane or wood forced air and air to air heat pump), custom chain-link fenced backyard! Also includes a bonus storage shed for wood or storage! This property is incredibly neat, clean, and located off a paved road!