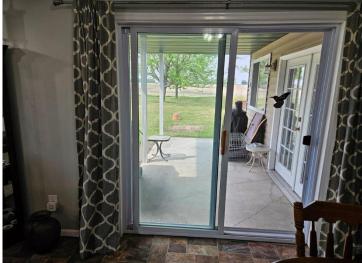

## **Description:**

Absolutely gorgeous 2,241 sq ft one-level home in the country with attached 28' x 54' insulated/heated shop/garage! Great for hobbyists or those who need extra space for their 'toys'! Convenient floor plan with vaulted ceilings, open kitchen/dining area with patio door going to the covered patio area, 4-season porch to relax and enjoy the sunrise and sunsets, high tech heating/cooling system with slab and forced air heating (electric or outdoor wood boiler, propane or wood forced air and air to air heat pump), custom chain-link fenced backyard! Also includes a bonus storage shed for wood or storage! This property is incredibly neat, clean, and located off a paved road!