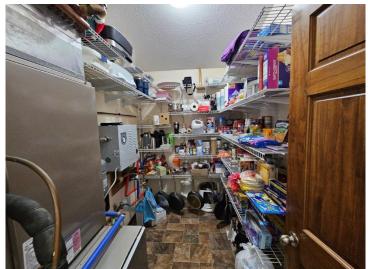

## **Description:**

Absolutely gorgeous 2,241 sq ft one-level home in the country with attached 28' x 54' insulated/heated shop/garage! Great for hobbyists or those who need extra space for their 'toys'! Convenient floor plan with vaulted ceilings, open kitchen/dining area with patio door going to the covered patio area, 4-season porch to relax and enjoy the sunrise and sunsets, high tech heating/cooling system with slab and forced air heating (electric or outdoor wood boiler, propane or wood forced air and air to air heat pump), custom chain-link fenced backyard! Also includes a bonus storage shed for wood or storage! This property is incredibly neat, clean, and located off a paved road!