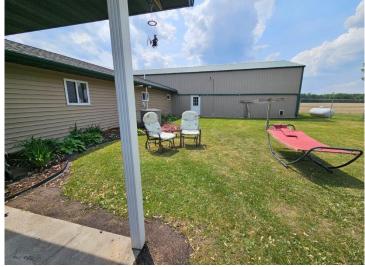

## **Description:**

Absolutely gorgeous 2,241 sq ft one-level home in the country with attached 28' x 54' insulated/heated shop/garage! Great for hobbyists or those who need extra space for their 'toys'! Convenient floor plan with vaulted ceilings, open kitchen/dining area with patio door going to the covered patio area, 4-season porch to relax and enjoy the sunrise and sunsets, high tech heating/cooling system with slab and forced air heating (electric or outdoor wood boiler, propane or wood forced air and air to air heat pump), custom chain-link fenced backyard! Also includes a bonus storage shed for wood or storage! This property is incredibly neat, clean, and located off a paved road!