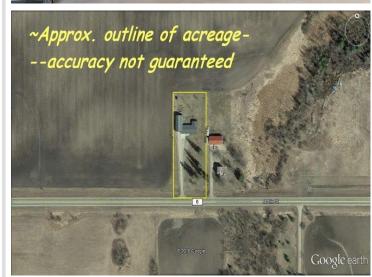

## **Additional Details:**

Year Built 2005
Lot Acres 1.38
Lot Dimensions 150x410
Garage Stalls 4
School District 2311

Taxes \$1,472
Taxes with Assessments \$1,472
Tax Year 2025

## **Driving Directions:**

South of Clearbrook 1 mile, right (west) on 460th St for 1/4 mile, home on the right (north) -OR- north of Bagley approx. 10 miles, left on 460th St (by B & M Supply) for 1/4 miles, home on the right.