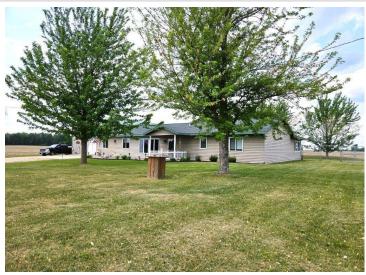

## **Description:**

Absolutely gorgeous 2,241 sq ft one-level home in the country with attached 28' x 54' insulated/heated shop/garage! Great for hobbyists or those who need extra space for their 'toys'! Convenient floor plan with vaulted ceilings, open kitchen/dining area with patio door going to the covered patio area, 4-season porch to relax and enjoy the sunrise and sunsets, high tech heating/cooling system with slab and forced air heating (electric or outdoor wood boiler, propane or wood forced air and air to air heat pump), custom chain-link fenced backyard! Also includes a bonus storage shed for wood or storage! This property is incredibly neat, clean, and located off a paved road!

## **Additional Details:**

Year Built 2005
Lot Acres 1.38
Lot Dimensions 150x410
Garage Stalls 4
School District 2311

Taxes \$1,472
Taxes with Assessments \$1,472
Tax Year 2025