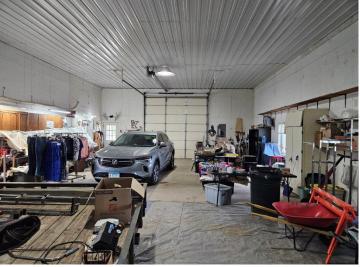

## **Description:**

Absolutely gorgeous 2,241 sq ft one-level home in the country with attached 28' x 54' insulated/heated shop/garage! Great for hobbyists or those who need extra space for their 'toys'! Convenient floor plan with vaulted ceilings, open kitchen/dining area with patio door going to the covered patio area, 4-season porch to relax and enjoy the sunrise and sunsets, high tech heating/cooling system with slab and forced air heating (electric or outdoor wood boiler, propane or wood forced air and air to air heat pump), custom chain-link fenced backyard! Also includes a bonus storage shed for wood or storage! This property is incredibly neat, clean, and located off a paved road!