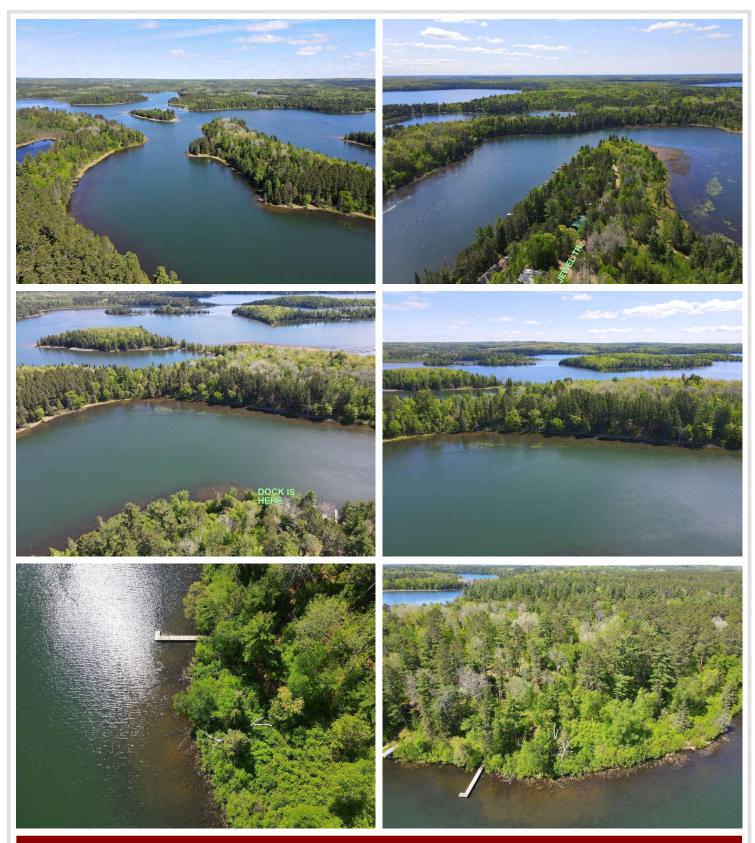

## **Description:**

A rare lot offering on highly regarded Big Mantrap Lake. The setting is private and bordered by some of the most beautiful state land you will ever see. Features 108ft of hard bottom frontage, mature trees and the dock is included. Big Mantrap is loaded with character, has miles of undeveloped shoreline and is known for its world class Muskie fishing. A true gateway to the north and it all begins here!

## **Additional Details:**

Lot Acres 0.38

Lot Dimensions 108 x 167 x 101 x 150

School District 309 Taxes \$448 Taxes with Assessments \$448 Tax Year 2025