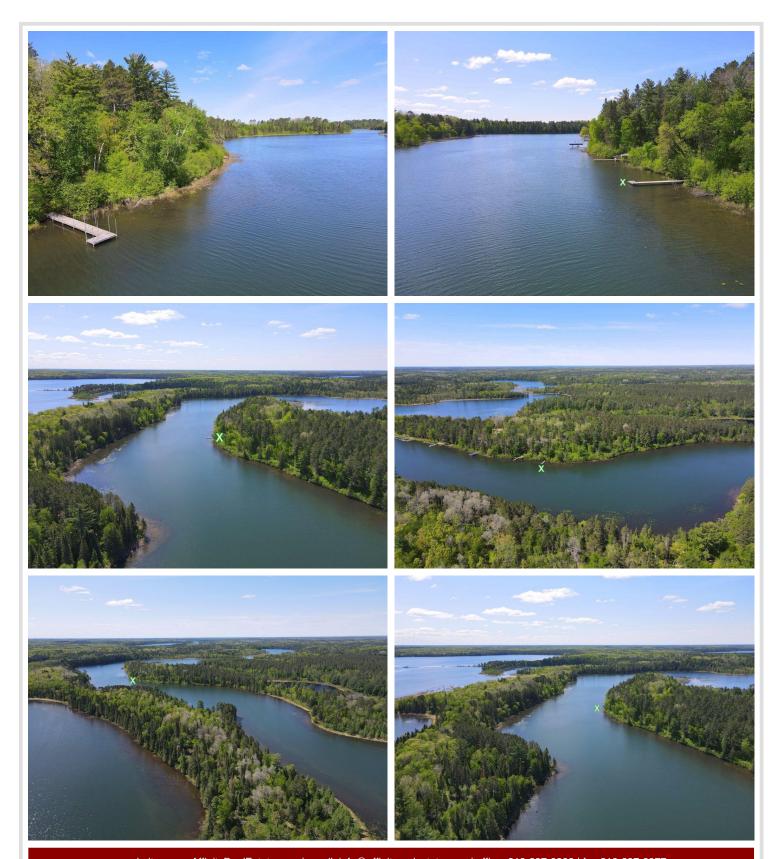

## **Description:**

A rare lot offering on highly regarded Big Mantrap Lake. The setting is private and bordered by some of the most beautiful state land you will ever see. Features 108ft of hard bottom frontage, mature trees and the dock is included. Big Mantrap is loaded with character, has miles of undeveloped shoreline and is known for its world class Muskie fishing. A true gateway to the north and it all begins here!

## **Additional Details:**

Lot Acres 0.38

Lot Dimensions 108 x 167 x 101 x 150

School District 309 Taxes \$448 Taxes with Assessments \$448 Tax Year 2025