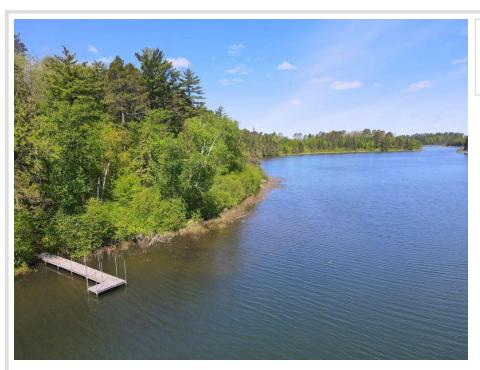

## **Description:**

A rare lot offering on highly regarded Big Mantrap Lake. The setting is private and bordered by some of the most beautiful state land you will ever see. Features 108ft of hard bottom frontage, mature trees and the dock is included. Big Mantrap is loaded with character, has miles of undeveloped shoreline and is known for its world class Muskie fishing. A true gateway to the north and it all begins here!

## **Additional Details:**

Lot Acres 0.38

Lot Dimensions 108 x 167 x 101 x 150

School District 309 Taxes \$448 Taxes with Assessments \$448 Tax Year 2025