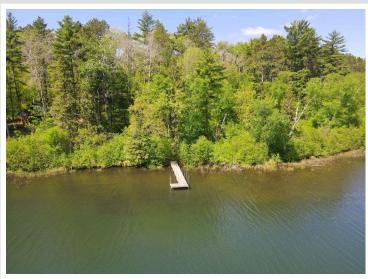

## **Description:**

A rare lot offering on highly regarded Big Mantrap Lake. The setting is private and bordered by some of the most beautiful state land you will ever see. Features 108ft of hard bottom frontage, mature trees and the dock is included. Big Mantrap is loaded with character, has miles of undeveloped shoreline and is known for its world class Muskie fishing. A true gateway to the north and it all begins here!

## **Additional Details:**

Lot Acres 0.38

Lot Dimensions 108 x 167 x 101 x 150

School District 309 Taxes \$448 Taxes with Assessments \$448 Tax Year 2025