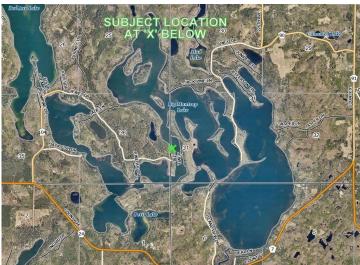

## **Description:**

A rare lot offering on highly regarded Big Mantrap Lake. The setting is private and bordered by some of the most beautiful state land you will ever see. Features 108ft of hard bottom frontage, mature trees and the dock is included. Big Mantrap is loaded with character, has miles of undeveloped shoreline and is known for its world class Muskie fishing. A true gateway to the north and it all begins here!

## **Driving Directions:**

From Emmaville: Go East on CR 24 to a left on Jewel Dr. Follow for < 3 miles to a left on Jewel Trail. Proceed to end of road.

Listed By: Affinity Real Estate Inc.

Affinity Real Estate Inc. participates in the Regional Multiple Listing Service of Minnesota, Inc Broker Reciprocity (sm) program, allowing us to display other broker's listings on our website. All properties are subject to prior sale, change or withdrawal.