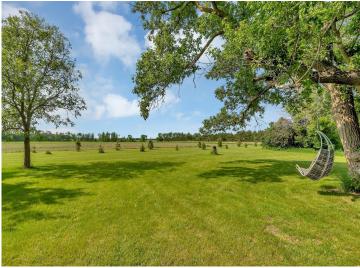

## **Description:**

Welcome to your own slice of rural paradise! This remodeled 2-bedroom, 1-bath rambler sits on 20 acres of prime countryside, offering the perfect blend of comfort, functionality, and outdoor opportunity. With approximately 15 acres of tillable land and 1–1.5 acres of pasture, this property is ideal for hobby farming, gardening, or simply enjoying wide open space. The home shines with a complete 2023 renovation, featuring new plumbing, vinyl siding, windows, doors, roof, and flooring—plus modern appliances that make daily life a breeze. The spacious 12x10 bathroom is a standout, boasting dual sinks, a luxurious tile shower, and a deep soaker tub for ultimate relaxation. The kitchen has rich cherry cabinets and sleek granite countertops. Two decks extend your living space outdoors, ideal for taking in the peaceful views or watching local wildlife—including trophy deer—right in your backyard. Outbuildings include a massive 48x80 pole shed, a 36x64 barn, a grain bin, and a silo, providing ample storage and potential for livestock or equipment. A 24x22 detached garage rounds out the property, offering even more utility. Whether you're looking for a quiet country home, a hunting haven, or a working hobby farm—this property delivers. Don't miss this unique opportunity to live the rural dream with modern comfort and room to grow!