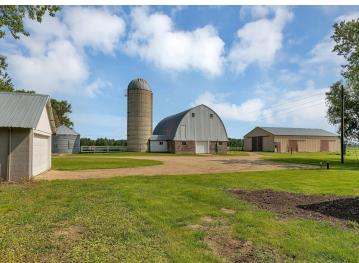

## **Description:**

Welcome to your own slice of rural paradise! This remodeled 2-bedroom, 1-bath rambler sits on 20 acres of prime countryside, offering the perfect blend of comfort, functionality, and outdoor opportunity. With approximately 15 acres of tillable land and 1–1.5 acres of pasture, this property is ideal for hobby farming, gardening, or simply enjoying wide open space. The home shines with a complete 2023 renovation, featuring new plumbing, vinyl siding, windows, doors, roof, and flooring—plus modern appliances that make daily life a breeze. The spacious 12x10 bathroom is a standout, boasting dual sinks, a luxurious tile shower, and a deep soaker tub for ultimate relaxation. The kitchen has rich cherry cabinets and sleek granite countertops. Two decks extend your living space outdoors, ideal for taking in the peaceful views or watching local wildlife—including trophy deer—right in your backyard. Outbuildings include a massive 48x80 pole shed, a 36x64 barn, a grain bin, and a silo, providing ample storage and potential for livestock or equipment. A 24x22 detached garage rounds out the property, offering even more utility. Whether you're looking for a quiet country home, a hunting haven, or a working hobby farm—this property delivers. Don't miss this unique opportunity to live the rural dream with modern comfort and room to grow!