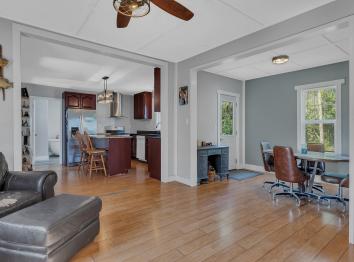

## **Description:**

Welcome to your own slice of rural paradise! This remodeled 2-bedroom, 1-bath rambler sits on 20 acres of prime countryside, offering the perfect blend of comfort, functionality, and outdoor opportunity. With approximately 15 acres of tillable land and 1–1.5 acres of pasture, this property is ideal for hobby farming, gardening, or simply enjoying wide open space. The home shines with a complete 2023 renovation, featuring new plumbing, vinyl siding, windows, doors, roof, and flooring—plus modern appliances that make daily life a breeze. The spacious 12x10 bathroom is a standout, boasting dual sinks, a luxurious tile shower, and a deep soaker tub for ultimate relaxation. The kitchen has rich cherry cabinets and sleek granite countertops. Two decks extend your living space outdoors, ideal for taking in the peaceful views or watching local wildlife—including trophy deer—right in your backyard. Outbuildings include a massive 48x80 pole shed, a 36x64 barn, a grain bin, and a silo, providing ample storage and potential for livestock or equipment. A 24x22 detached garage rounds out the property, offering even more utility. Whether you're looking for a quiet country home, a hunting haven, or a working hobby farm—this property delivers. Don't miss this unique opportunity to live the rural dream with modern comfort and room to grow!