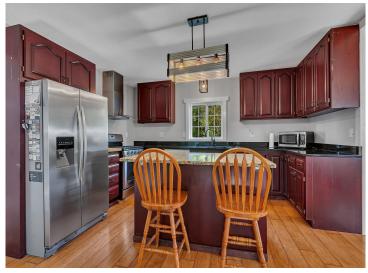

## **Description:**

Welcome to your own slice of rural paradise! This remodeled 2-bedroom, 1-bath rambler sits on 20 acres of prime countryside, offering the perfect blend of comfort, functionality, and outdoor opportunity. With approximately 15 acres of tillable land and 1–1.5 acres of pasture, this property is ideal for hobby farming, gardening, or simply enjoying wide open space. The home shines with a complete 2023 renovation, featuring new plumbing, vinyl siding, windows, doors, roof, and flooring—plus modern appliances that make daily life a breeze. The spacious 12x10 bathroom is a standout, boasting dual sinks, a luxurious tile shower, and a deep soaker tub for ultimate relaxation. The kitchen has rich cherry cabinets and sleek granite countertops. Two decks extend your living space outdoors, ideal for taking in the peaceful views or watching local wildlife—including trophy deer—right in your backyard. Outbuildings include a massive 48x80 pole shed, a 36x64 barn, a grain bin, and a silo, providing ample storage and potential for livestock or equipment. A 24x22 detached garage rounds out the property, offering even more utility. Whether you're looking for a quiet country home, a hunting haven, or a working hobby farm—this property delivers. Don't miss this unique opportunity to live the rural dream with modern comfort and room to grow!