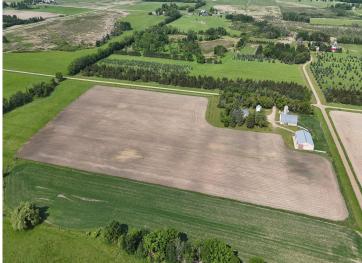

## **Description:**

Welcome to your own slice of rural paradise! This remodeled 2-bedroom, 1-bath rambler sits on 20 acres of prime countryside, offering the perfect blend of comfort, functionality, and outdoor opportunity. With approximately 15 acres of tillable land and 1–1.5 acres of pasture, this property is ideal for hobby farming, gardening, or simply enjoying wide open space. The home shines with a complete 2023 renovation, featuring new plumbing, vinyl siding, windows, doors, roof, and flooring—plus modern appliances that make daily life a breeze. The spacious 12x10 bathroom is a standout, boasting dual sinks, a luxurious tile shower, and a deep soaker tub for ultimate relaxation. The kitchen has rich cherry cabinets and sleek granite countertops. Two decks extend your living space outdoors, ideal for taking in the peaceful views or watching local wildlife—including trophy deer—right in your backyard. Outbuildings include a massive 48x80 pole shed, a 36x64 barn, a grain bin, and a silo, providing ample storage and potential for livestock or equipment. A 24x22 detached garage rounds out the property, offering even more utility. Whether you're looking for a quiet country home, a hunting haven, or a working hobby farm—this property delivers. Don't miss this unique opportunity to live the rural dream with modern comfort and room to grow!

## **Additional Details:**

Year Built 1924 Lot Acres 20

Lot Dimensions 651x1316x649x1317

Garage Stalls 2
School District 553
Taxes \$1,140
Taxes with Assessments \$1,140
Tax Year 2024