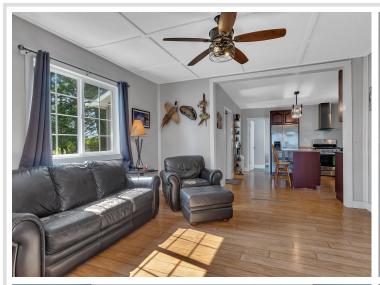

## **Description:**

Welcome to your own slice of rural paradise! This remodeled 2-bedroom, 1-bath rambler sits on 20 acres of prime countryside, offering the perfect blend of comfort, functionality, and outdoor opportunity. With approximately 15 acres of tillable land and 1–1.5 acres of pasture, this property is ideal for hobby farming, gardening, or simply enjoying wide open space. The home shines with a complete 2023 renovation, featuring new plumbing, vinyl siding, windows, doors, roof, and flooring—plus modern appliances that make daily life a breeze. The spacious 12x10 bathroom is a standout, boasting dual sinks, a luxurious tile shower, and a deep soaker tub for ultimate relaxation. The kitchen has rich cherry cabinets and sleek granite countertops. Two decks extend your living space outdoors, ideal for taking in the peaceful views or watching local wildlife—including trophy deer—right in your backyard. Outbuildings include a massive 48x80 pole shed, a 36x64 barn, a grain bin, and a silo, providing ample storage and potential for livestock or equipment. A 24x22 detached garage rounds out the property, offering even more utility. Whether you're looking for a quiet country home, a hunting haven, or a working hobby farm—this property delivers. Don't miss this unique opportunity to live the rural dream with modern comfort and room to grow!