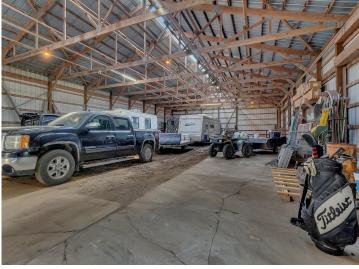

## **Description:**

Welcome to your own slice of rural paradise! This remodeled 2-bedroom, 1-bath rambler sits on 20 acres of prime countryside, offering the perfect blend of comfort, functionality, and outdoor opportunity. With approximately 15 acres of tillable land and 1–1.5 acres of pasture, this property is ideal for hobby farming, gardening, or simply enjoying wide open space. The home shines with a complete 2023 renovation, featuring new plumbing, vinyl siding, windows, doors, roof, and flooring—plus modern appliances that make daily life a breeze. The spacious 12x10 bathroom is a standout, boasting dual sinks, a luxurious tile shower, and a deep soaker tub for ultimate relaxation. The kitchen has rich cherry cabinets and sleek granite countertops. Two decks extend your living space outdoors, ideal for taking in the peaceful views or watching local wildlife—including trophy deer—right in your backyard. Outbuildings include a massive 48x80 pole shed, a 36x64 barn, a grain bin, and a silo, providing ample storage and potential for livestock or equipment. A 24x22 detached garage rounds out the property, offering even more utility. Whether you're looking for a quiet country home, a hunting haven, or a working hobby farm—this property delivers. Don't miss this unique opportunity to live the rural dream with modern comfort and room to grow!