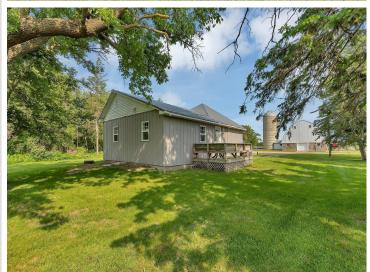

## **Description:**

Welcome to your own slice of rural paradise! This remodeled 2-bedroom, 1-bath rambler sits on 20 acres of prime countryside, offering the perfect blend of comfort, functionality, and outdoor opportunity. With approximately 15 acres of tillable land and 1–1.5 acres of pasture, this property is ideal for hobby farming, gardening, or simply enjoying wide open space. The home shines with a complete 2023 renovation, featuring new plumbing, vinyl siding, windows, doors, roof, and flooring—plus modern appliances that make daily life a breeze. The spacious 12x10 bathroom is a standout, boasting dual sinks, a luxurious tile shower, and a deep soaker tub for ultimate relaxation. The kitchen has rich cherry cabinets and sleek granite countertops. Two decks extend your living space outdoors, ideal for taking in the peaceful views or watching local wildlife—including trophy deer—right in your backyard. Outbuildings include a massive 48x80 pole shed, a 36x64 barn, a grain bin, and a silo, providing ample storage and potential for livestock or equipment. A 24x22 detached garage rounds out the property, offering even more utility. Whether you're looking for a quiet country home, a hunting haven, or a working hobby farm—this property delivers. Don't miss this unique opportunity to live the rural dream with modern comfort and room to grow!