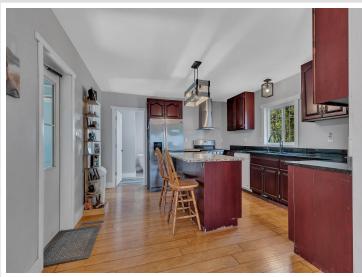

## **Description:**

Welcome to your own slice of rural paradise! This remodeled 2-bedroom, 1-bath rambler sits on 20 acres of prime countryside, offering the perfect blend of comfort, functionality, and outdoor opportunity. With approximately 15 acres of tillable land and 1–1.5 acres of pasture, this property is ideal for hobby farming, gardening, or simply enjoying wide open space. The home shines with a complete 2023 renovation, featuring new plumbing, vinyl siding, windows, doors, roof, and flooring—plus modern appliances that make daily life a breeze. The spacious 12x10 bathroom is a standout, boasting dual sinks, a luxurious tile shower, and a deep soaker tub for ultimate relaxation. The kitchen has rich cherry cabinets and sleek granite countertops. Two decks extend your living space outdoors, ideal for taking in the peaceful views or watching local wildlife—including trophy deer—right in your backyard. Outbuildings include a massive 48x80 pole shed, a 36x64 barn, a grain bin, and a silo, providing ample storage and potential for livestock or equipment. A 24x22 detached garage rounds out the property, offering even more utility. Whether you're looking for a quiet country home, a hunting haven, or a working hobby farm—this property delivers. Don't miss this unique opportunity to live the rural dream with modern comfort and room to grow!