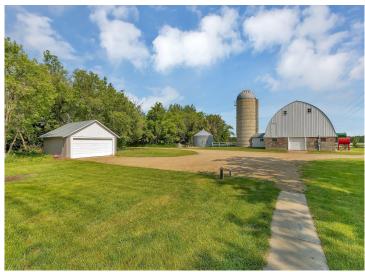

## **Description:**

Welcome to your own slice of rural paradise! This remodeled 2-bedroom, 1-bath rambler sits on 20 acres of prime countryside, offering the perfect blend of comfort, functionality, and outdoor opportunity. With approximately 15 acres of tillable land and 1–1.5 acres of pasture, this property is ideal for hobby farming, gardening, or simply enjoying wide open space. The home shines with a complete 2023 renovation, featuring new plumbing, vinyl siding, windows, doors, roof, and flooring—plus modern appliances that make daily life a breeze. The spacious 12x10 bathroom is a standout, boasting dual sinks, a luxurious tile shower, and a deep soaker tub for ultimate relaxation. The kitchen has rich cherry cabinets and sleek granite countertops. Two decks extend your living space outdoors, ideal for taking in the peaceful views or watching local wildlife—including trophy deer—right in your backyard. Outbuildings include a massive 48x80 pole shed, a 36x64 barn, a grain bin, and a silo, providing ample storage and potential for livestock or equipment. A 24x22 detached garage rounds out the property, offering even more utility. Whether you're looking for a quiet country home, a hunting haven, or a working hobby farm—this property delivers. Don't miss this unique opportunity to live the rural dream with modern comfort and room to grow!