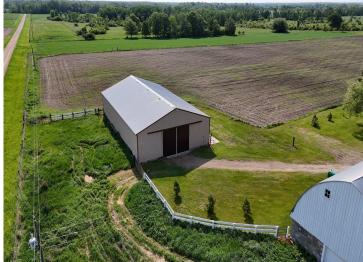

## **Description:**

Welcome to your own slice of rural paradise! This remodeled 2-bedroom, 1-bath rambler sits on 20 acres of prime countryside, offering the perfect blend of comfort, functionality, and outdoor opportunity. With approximately 15 acres of tillable land and 1–1.5 acres of pasture, this property is ideal for hobby farming, gardening, or simply enjoying wide open space. The home shines with a complete 2023 renovation, featuring new plumbing, vinyl siding, windows, doors, roof, and flooring—plus modern appliances that make daily life a breeze. The spacious 12x10 bathroom is a standout, boasting dual sinks, a luxurious tile shower, and a deep soaker tub for ultimate relaxation. The kitchen has rich cherry cabinets and sleek granite countertops. Two decks extend your living space outdoors, ideal for taking in the peaceful views or watching local wildlife—including trophy deer—right in your backyard. Outbuildings include a massive 48x80 pole shed, a 36x64 barn, a grain bin, and a silo, providing ample storage and potential for livestock or equipment. A 24x22 detached garage rounds out the property, offering even more utility. Whether you're looking for a quiet country home, a hunting haven, or a working hobby farm—this property delivers. Don't miss this unique opportunity to live the rural dream with modern comfort and room to grow!