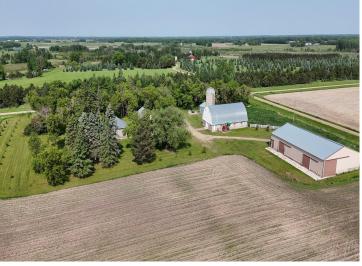

## **Description:**

Welcome to your own slice of rural paradise! This remodeled 2-bedroom, 1-bath rambler sits on 20 acres of prime countryside, offering the perfect blend of comfort, functionality, and outdoor opportunity. With approximately 15 acres of tillable land and 1–1.5 acres of pasture, this property is ideal for hobby farming, gardening, or simply enjoying wide open space. The home shines with a complete 2023 renovation, featuring new plumbing, vinyl siding, windows, doors, roof, and flooring—plus modern appliances that make daily life a breeze. The spacious 12x10 bathroom is a standout, boasting dual sinks, a luxurious tile shower, and a deep soaker tub for ultimate relaxation. The kitchen has rich cherry cabinets and sleek granite countertops. Two decks extend your living space outdoors, ideal for taking in the peaceful views or watching local wildlife—including trophy deer—right in your backyard. Outbuildings include a massive 48x80 pole shed, a 36x64 barn, a grain bin, and a silo, providing ample storage and potential for livestock or equipment. A 24x22 detached garage rounds out the property, offering even more utility. Whether you're looking for a quiet country home, a hunting haven, or a working hobby farm—this property delivers. Don't miss this unique opportunity to live the rural dream with modern comfort and room to grow!

## **Additional Details:**

Year Built 1924 Lot Acres 20

Lot Dimensions 651x1316x649x1317

Garage Stalls 2
School District 553
Taxes \$1,140
Taxes with Assessments \$1,140
Tax Year 2024