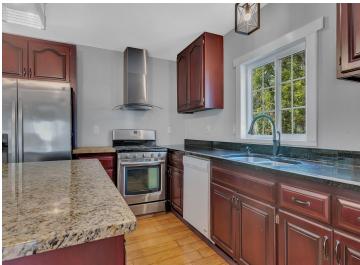

## **Description:**

Welcome to your own slice of rural paradise! This remodeled 2-bedroom, 1-bath rambler sits on 20 acres of prime countryside, offering the perfect blend of comfort, functionality, and outdoor opportunity. With approximately 15 acres of tillable land and 1–1.5 acres of pasture, this property is ideal for hobby farming, gardening, or simply enjoying wide open space. The home shines with a complete 2023 renovation, featuring new plumbing, vinyl siding, windows, doors, roof, and flooring—plus modern appliances that make daily life a breeze. The spacious 12x10 bathroom is a standout, boasting dual sinks, a luxurious tile shower, and a deep soaker tub for ultimate relaxation. The kitchen has rich cherry cabinets and sleek granite countertops. Two decks extend your living space outdoors, ideal for taking in the peaceful views or watching local wildlife—including trophy deer—right in your backyard. Outbuildings include a massive 48x80 pole shed, a 36x64 barn, a grain bin, and a silo, providing ample storage and potential for livestock or equipment. A 24x22 detached garage rounds out the property, offering even more utility. Whether you're looking for a quiet country home, a hunting haven, or a working hobby farm—this property delivers. Don't miss this unique opportunity to live the rural dream with modern comfort and room to grow!