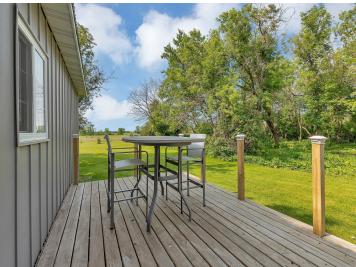

## **Description:**

Welcome to your own slice of rural paradise! This remodeled 2-bedroom, 1-bath rambler sits on 20 acres of prime countryside, offering the perfect blend of comfort, functionality, and outdoor opportunity. With approximately 15 acres of tillable land and 1–1.5 acres of pasture, this property is ideal for hobby farming, gardening, or simply enjoying wide open space. The home shines with a complete 2023 renovation, featuring new plumbing, vinyl siding, windows, doors, roof, and flooring—plus modern appliances that make daily life a breeze. The spacious 12x10 bathroom is a standout, boasting dual sinks, a luxurious tile shower, and a deep soaker tub for ultimate relaxation. The kitchen has rich cherry cabinets and sleek granite countertops. Two decks extend your living space outdoors, ideal for taking in the peaceful views or watching local wildlife—including trophy deer—right in your backyard. Outbuildings include a massive 48x80 pole shed, a 36x64 barn, a grain bin, and a silo, providing ample storage and potential for livestock or equipment. A 24x22 detached garage rounds out the property, offering even more utility. Whether you're looking for a quiet country home, a hunting haven, or a working hobby farm—this property delivers. Don't miss this unique opportunity to live the rural dream with modern comfort and room to grow!