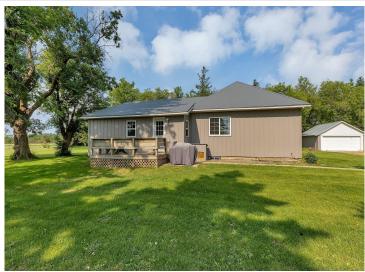

## **Description:**

Welcome to your own slice of rural paradise! This remodeled 2-bedroom, 1-bath rambler sits on 20 acres of prime countryside, offering the perfect blend of comfort, functionality, and outdoor opportunity. With approximately 15 acres of tillable land and 1–1.5 acres of pasture, this property is ideal for hobby farming, gardening, or simply enjoying wide open space. The home shines with a complete 2023 renovation, featuring new plumbing, vinyl siding, windows, doors, roof, and flooring—plus modern appliances that make daily life a breeze. The spacious 12x10 bathroom is a standout, boasting dual sinks, a luxurious tile shower, and a deep soaker tub for ultimate relaxation. The kitchen has rich cherry cabinets and sleek granite countertops. Two decks extend your living space outdoors, ideal for taking in the peaceful views or watching local wildlife—including trophy deer—right in your backyard. Outbuildings include a massive 48x80 pole shed, a 36x64 barn, a grain bin, and a silo, providing ample storage and potential for livestock or equipment. A 24x22 detached garage rounds out the property, offering even more utility. Whether you're looking for a quiet country home, a hunting haven, or a working hobby farm—this property delivers. Don't miss this unique opportunity to live the rural dream with modern comfort and room to grow!