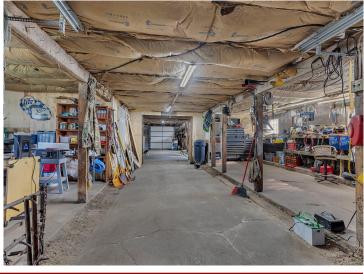

## **Description:**

Welcome to your own slice of rural paradise! This remodeled 2-bedroom, 1-bath rambler sits on 20 acres of prime countryside, offering the perfect blend of comfort, functionality, and outdoor opportunity. With approximately 15 acres of tillable land and 1–1.5 acres of pasture, this property is ideal for hobby farming, gardening, or simply enjoying wide open space. The home shines with a complete 2023 renovation, featuring new plumbing, vinyl siding, windows, doors, roof, and flooring—plus modern appliances that make daily life a breeze. The spacious 12x10 bathroom is a standout, boasting dual sinks, a luxurious tile shower, and a deep soaker tub for ultimate relaxation. The kitchen has rich cherry cabinets and sleek granite countertops. Two decks extend your living space outdoors, ideal for taking in the peaceful views or watching local wildlife—including trophy deer—right in your backyard. Outbuildings include a massive 48x80 pole shed, a 36x64 barn, a grain bin, and a silo, providing ample storage and potential for livestock or equipment. A 24x22 detached garage rounds out the property, offering even more utility. Whether you're looking for a quiet country home, a hunting haven, or a working hobby farm—this property delivers. Don't miss this unique opportunity to live the rural dream with modern comfort and room to grow!