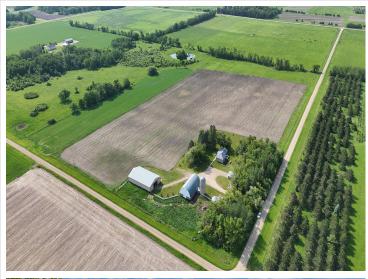

## **Description:**

Welcome to your own slice of rural paradise! This remodeled 2-bedroom, 1-bath rambler sits on 20 acres of prime countryside, offering the perfect blend of comfort, functionality, and outdoor opportunity. With approximately 15 acres of tillable land and 1–1.5 acres of pasture, this property is ideal for hobby farming, gardening, or simply enjoying wide open space. The home shines with a complete 2023 renovation, featuring new plumbing, vinyl siding, windows, doors, roof, and flooring—plus modern appliances that make daily life a breeze. The spacious 12x10 bathroom is a standout, boasting dual sinks, a luxurious tile shower, and a deep soaker tub for ultimate relaxation. The kitchen has rich cherry cabinets and sleek granite countertops. Two decks extend your living space outdoors, ideal for taking in the peaceful views or watching local wildlife—including trophy deer—right in your backyard. Outbuildings include a massive 48x80 pole shed, a 36x64 barn, a grain bin, and a silo, providing ample storage and potential for livestock or equipment. A 24x22 detached garage rounds out the property, offering even more utility. Whether you're looking for a quiet country home, a hunting haven, or a working hobby farm—this property delivers. Don't miss this unique opportunity to live the rural dream with modern comfort and room to grow!

## **Additional Details:**

Year Built 1924 Lot Acres 20

Lot Dimensions 651x1316x649x1317

Garage Stalls 2
School District 553
Taxes \$1,140
Taxes with Assessments \$1,140
Tax Year 2024