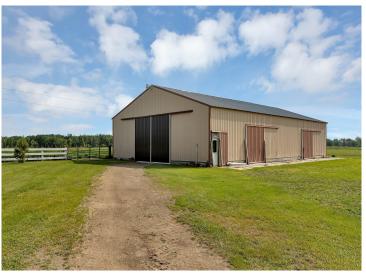

## **Description:**

Welcome to your own slice of rural paradise! This remodeled 2-bedroom, 1-bath rambler sits on 20 acres of prime countryside, offering the perfect blend of comfort, functionality, and outdoor opportunity. With approximately 15 acres of tillable land and 1–1.5 acres of pasture, this property is ideal for hobby farming, gardening, or simply enjoying wide open space. The home shines with a complete 2023 renovation, featuring new plumbing, vinyl siding, windows, doors, roof, and flooring—plus modern appliances that make daily life a breeze. The spacious 12x10 bathroom is a standout, boasting dual sinks, a luxurious tile shower, and a deep soaker tub for ultimate relaxation. The kitchen has rich cherry cabinets and sleek granite countertops. Two decks extend your living space outdoors, ideal for taking in the peaceful views or watching local wildlife—including trophy deer—right in your backyard. Outbuildings include a massive 48x80 pole shed, a 36x64 barn, a grain bin, and a silo, providing ample storage and potential for livestock or equipment. A 24x22 detached garage rounds out the property, offering even more utility. Whether you're looking for a quiet country home, a hunting haven, or a working hobby farm—this property delivers. Don't miss this unique opportunity to live the rural dream with modern comfort and room to grow!