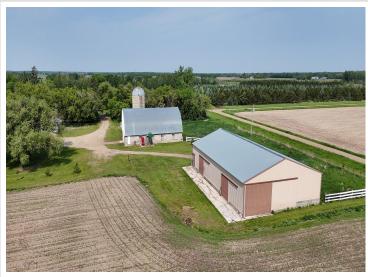

## **Description:**

Welcome to your own slice of rural paradise! This remodeled 2-bedroom, 1-bath rambler sits on 20 acres of prime countryside, offering the perfect blend of comfort, functionality, and outdoor opportunity. With approximately 15 acres of tillable land and 1–1.5 acres of pasture, this property is ideal for hobby farming, gardening, or simply enjoying wide open space. The home shines with a complete 2023 renovation, featuring new plumbing, vinyl siding, windows, doors, roof, and flooring—plus modern appliances that make daily life a breeze. The spacious 12x10 bathroom is a standout, boasting dual sinks, a luxurious tile shower, and a deep soaker tub for ultimate relaxation. The kitchen has rich cherry cabinets and sleek granite countertops. Two decks extend your living space outdoors, ideal for taking in the peaceful views or watching local wildlife—including trophy deer—right in your backyard. Outbuildings include a massive 48x80 pole shed, a 36x64 barn, a grain bin, and a silo, providing ample storage and potential for livestock or equipment. A 24x22 detached garage rounds out the property, offering even more utility. Whether you're looking for a quiet country home, a hunting haven, or a working hobby farm—this property delivers. Don't miss this unique opportunity to live the rural dream with modern comfort and room to grow!