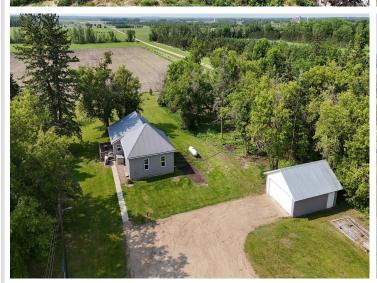

## **Description:**

Welcome to your own slice of rural paradise! This remodeled 2-bedroom, 1-bath rambler sits on 20 acres of prime countryside, offering the perfect blend of comfort, functionality, and outdoor opportunity. With approximately 15 acres of tillable land and 1–1.5 acres of pasture, this property is ideal for hobby farming, gardening, or simply enjoying wide open space. The home shines with a complete 2023 renovation, featuring new plumbing, vinyl siding, windows, doors, roof, and flooring—plus modern appliances that make daily life a breeze. The spacious 12x10 bathroom is a standout, boasting dual sinks, a luxurious tile shower, and a deep soaker tub for ultimate relaxation. The kitchen has rich cherry cabinets and sleek granite countertops. Two decks extend your living space outdoors, ideal for taking in the peaceful views or watching local wildlife—including trophy deer—right in your backyard. Outbuildings include a massive 48x80 pole shed, a 36x64 barn, a grain bin, and a silo, providing ample storage and potential for livestock or equipment. A 24x22 detached garage rounds out the property, offering even more utility. Whether you're looking for a quiet country home, a hunting haven, or a working hobby farm—this property delivers. Don't miss this unique opportunity to live the rural dream with modern comfort and room to grow!