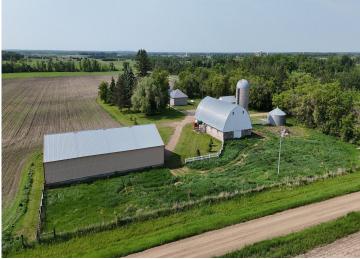

## **Description:**

Welcome to your own slice of rural paradise! This remodeled 2-bedroom, 1-bath rambler sits on 20 acres of prime countryside, offering the perfect blend of comfort, functionality, and outdoor opportunity. With approximately 15 acres of tillable land and 1–1.5 acres of pasture, this property is ideal for hobby farming, gardening, or simply enjoying wide open space. The home shines with a complete 2023 renovation, featuring new plumbing, vinyl siding, windows, doors, roof, and flooring—plus modern appliances that make daily life a breeze. The spacious 12x10 bathroom is a standout, boasting dual sinks, a luxurious tile shower, and a deep soaker tub for ultimate relaxation. The kitchen has rich cherry cabinets and sleek granite countertops. Two decks extend your living space outdoors, ideal for taking in the peaceful views or watching local wildlife—including trophy deer—right in your backyard. Outbuildings include a massive 48x80 pole shed, a 36x64 barn, a grain bin, and a silo, providing ample storage and potential for livestock or equipment. A 24x22 detached garage rounds out the property, offering even more utility. Whether you're looking for a quiet country home, a hunting haven, or a working hobby farm—this property delivers. Don't miss this unique opportunity to live the rural dream with modern comfort and room to grow!