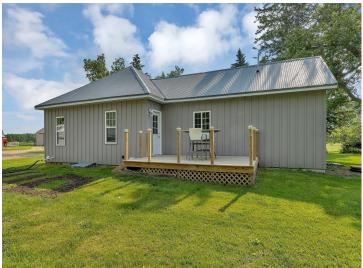

## **Description:**

Welcome to your own slice of rural paradise! This remodeled 2-bedroom, 1-bath rambler sits on 20 acres of prime countryside, offering the perfect blend of comfort, functionality, and outdoor opportunity. With approximately 15 acres of tillable land and 1–1.5 acres of pasture, this property is ideal for hobby farming, gardening, or simply enjoying wide open space. The home shines with a complete 2023 renovation, featuring new plumbing, vinyl siding, windows, doors, roof, and flooring—plus modern appliances that make daily life a breeze. The spacious 12x10 bathroom is a standout, boasting dual sinks, a luxurious tile shower, and a deep soaker tub for ultimate relaxation. The kitchen has rich cherry cabinets and sleek granite countertops. Two decks extend your living space outdoors, ideal for taking in the peaceful views or watching local wildlife—including trophy deer—right in your backyard. Outbuildings include a massive 48x80 pole shed, a 36x64 barn, a grain bin, and a silo, providing ample storage and potential for livestock or equipment. A 24x22 detached garage rounds out the property, offering even more utility. Whether you're looking for a quiet country home, a hunting haven, or a working hobby farm—this property delivers. Don't miss this unique opportunity to live the rural dream with modern comfort and room to grow!