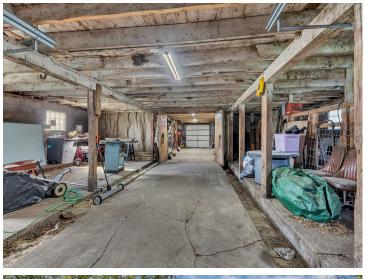

## **Description:**

Welcome to your own slice of rural paradise! This remodeled 2-bedroom, 1-bath rambler sits on 20 acres of prime countryside, offering the perfect blend of comfort, functionality, and outdoor opportunity. With approximately 15 acres of tillable land and 1–1.5 acres of pasture, this property is ideal for hobby farming, gardening, or simply enjoying wide open space. The home shines with a complete 2023 renovation, featuring new plumbing, vinyl siding, windows, doors, roof, and flooring—plus modern appliances that make daily life a breeze. The spacious 12x10 bathroom is a standout, boasting dual sinks, a luxurious tile shower, and a deep soaker tub for ultimate relaxation. The kitchen has rich cherry cabinets and sleek granite countertops. Two decks extend your living space outdoors, ideal for taking in the peaceful views or watching local wildlife—including trophy deer—right in your backyard. Outbuildings include a massive 48x80 pole shed, a 36x64 barn, a grain bin, and a silo, providing ample storage and potential for livestock or equipment. A 24x22 detached garage rounds out the property, offering even more utility. Whether you're looking for a quiet country home, a hunting haven, or a working hobby farm—this property delivers. Don't miss this unique opportunity to live the rural dream with modern comfort and room to grow!