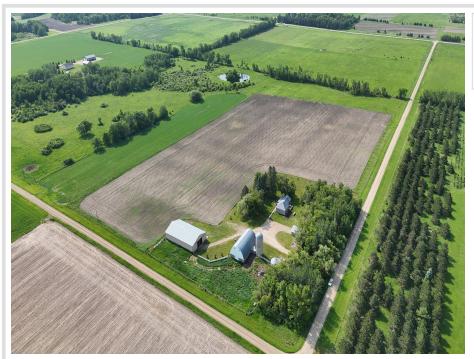

## **Description:**

Welcome to your own slice of rural paradise! This remodeled 2-bedroom, 1-bath rambler sits on 20 acres of prime countryside, offering the perfect blend of comfort, functionality, and outdoor opportunity. With approximately 15 acres of tillable land and 1–1.5 acres of pasture, this property is ideal for hobby farming, gardening, or simply enjoying wide open space. The home shines with a complete 2023 renovation, featuring new plumbing, vinyl siding, windows, doors, roof, and flooring—plus modern appliances that make daily life a breeze. The spacious 12x10 bathroom is a standout, boasting dual sinks, a luxurious tile shower, and a deep soaker tub for ultimate relaxation. The kitchen has rich cherry cabinets and sleek granite countertops. Two decks extend your living space outdoors, ideal for taking in the peaceful views or watching local wildlife—including trophy deer—right in your backyard. Outbuildings include a massive 48x80 pole shed, a 36x64 barn, a grain bin, and a silo, providing ample storage and potential for livestock or equipment. A 24x22 detached garage rounds out the property, offering even more utility. Whether you're looking for a quiet country home, a hunting haven, or a working hobby farm—this property delivers. Don't miss this unique opportunity to live the rural dream with modern comfort and room to grow!

## **Additional Details:**

Year Built 1924 Lot Acres 20

Lot Dimensions 651x1316x649x1317

Garage Stalls 2
School District 553
Taxes \$1,140
Taxes with Assessments \$1,140
Tax Year 2024