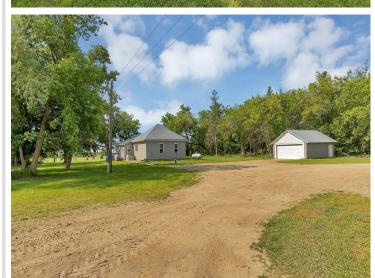

## **Description:**

Welcome to your own slice of rural paradise! This remodeled 2-bedroom, 1-bath rambler sits on 20 acres of prime countryside, offering the perfect blend of comfort, functionality, and outdoor opportunity. With approximately 15 acres of tillable land and 1–1.5 acres of pasture, this property is ideal for hobby farming, gardening, or simply enjoying wide open space. The home shines with a complete 2023 renovation, featuring new plumbing, vinyl siding, windows, doors, roof, and flooring—plus modern appliances that make daily life a breeze. The spacious 12x10 bathroom is a standout, boasting dual sinks, a luxurious tile shower, and a deep soaker tub for ultimate relaxation. The kitchen has rich cherry cabinets and sleek granite countertops. Two decks extend your living space outdoors, ideal for taking in the peaceful views or watching local wildlife—including trophy deer—right in your backyard. Outbuildings include a massive 48x80 pole shed, a 36x64 barn, a grain bin, and a silo, providing ample storage and potential for livestock or equipment. A 24x22 detached garage rounds out the property, offering even more utility. Whether you're looking for a quiet country home, a hunting haven, or a working hobby farm—this property delivers. Don't miss this unique opportunity to live the rural dream with modern comfort and room to grow!