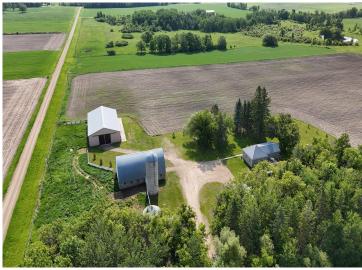

## **Description:**

Welcome to your own slice of rural paradise! This remodeled 2-bedroom, 1-bath rambler sits on 20 acres of prime countryside, offering the perfect blend of comfort, functionality, and outdoor opportunity. With approximately 15 acres of tillable land and 1–1.5 acres of pasture, this property is ideal for hobby farming, gardening, or simply enjoying wide open space. The home shines with a complete 2023 renovation, featuring new plumbing, vinyl siding, windows, doors, roof, and flooring—plus modern appliances that make daily life a breeze. The spacious 12x10 bathroom is a standout, boasting dual sinks, a luxurious tile shower, and a deep soaker tub for ultimate relaxation. The kitchen has rich cherry cabinets and sleek granite countertops. Two decks extend your living space outdoors, ideal for taking in the peaceful views or watching local wildlife—including trophy deer—right in your backyard. Outbuildings include a massive 48x80 pole shed, a 36x64 barn, a grain bin, and a silo, providing ample storage and potential for livestock or equipment. A 24x22 detached garage rounds out the property, offering even more utility. Whether you're looking for a quiet country home, a hunting haven, or a working hobby farm—this property delivers. Don't miss this unique opportunity to live the rural dream with modern comfort and room to grow!