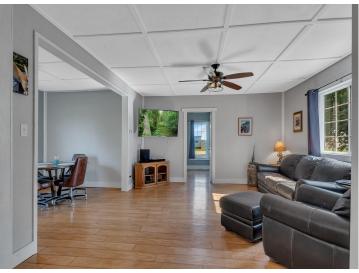

## **Description:**

Welcome to your own slice of rural paradise! This remodeled 2-bedroom, 1-bath rambler sits on 20 acres of prime countryside, offering the perfect blend of comfort, functionality, and outdoor opportunity. With approximately 15 acres of tillable land and 1–1.5 acres of pasture, this property is ideal for hobby farming, gardening, or simply enjoying wide open space. The home shines with a complete 2023 renovation, featuring new plumbing, vinyl siding, windows, doors, roof, and flooring—plus modern appliances that make daily life a breeze. The spacious 12x10 bathroom is a standout, boasting dual sinks, a luxurious tile shower, and a deep soaker tub for ultimate relaxation. The kitchen has rich cherry cabinets and sleek granite countertops. Two decks extend your living space outdoors, ideal for taking in the peaceful views or watching local wildlife—including trophy deer—right in your backyard. Outbuildings include a massive 48x80 pole shed, a 36x64 barn, a grain bin, and a silo, providing ample storage and potential for livestock or equipment. A 24x22 detached garage rounds out the property, offering even more utility. Whether you're looking for a quiet country home, a hunting haven, or a working hobby farm—this property delivers. Don't miss this unique opportunity to live the rural dream with modern comfort and room to grow!