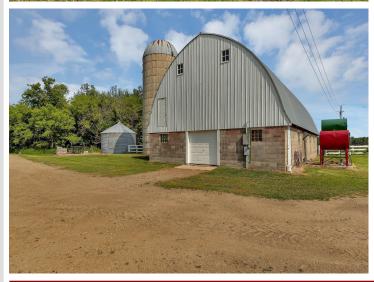

## **Description:**

Welcome to your own slice of rural paradise! This remodeled 2-bedroom, 1-bath rambler sits on 20 acres of prime countryside, offering the perfect blend of comfort, functionality, and outdoor opportunity. With approximately 15 acres of tillable land and 1–1.5 acres of pasture, this property is ideal for hobby farming, gardening, or simply enjoying wide open space. The home shines with a complete 2023 renovation, featuring new plumbing, vinyl siding, windows, doors, roof, and flooring—plus modern appliances that make daily life a breeze. The spacious 12x10 bathroom is a standout, boasting dual sinks, a luxurious tile shower, and a deep soaker tub for ultimate relaxation. The kitchen has rich cherry cabinets and sleek granite countertops. Two decks extend your living space outdoors, ideal for taking in the peaceful views or watching local wildlife—including trophy deer—right in your backyard. Outbuildings include a massive 48x80 pole shed, a 36x64 barn, a grain bin, and a silo, providing ample storage and potential for livestock or equipment. A 24x22 detached garage rounds out the property, offering even more utility. Whether you're looking for a quiet country home, a hunting haven, or a working hobby farm—this property delivers. Don't miss this unique opportunity to live the rural dream with modern comfort and room to grow!