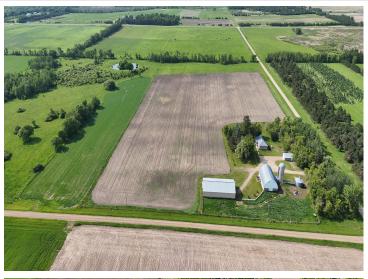

## **Description:**

Welcome to your own slice of rural paradise! This remodeled 2-bedroom, 1-bath rambler sits on 20 acres of prime countryside, offering the perfect blend of comfort, functionality, and outdoor opportunity. With approximately 15 acres of tillable land and 1–1.5 acres of pasture, this property is ideal for hobby farming, gardening, or simply enjoying wide open space. The home shines with a complete 2023 renovation, featuring new plumbing, vinyl siding, windows, doors, roof, and flooring—plus modern appliances that make daily life a breeze. The spacious 12x10 bathroom is a standout, boasting dual sinks, a luxurious tile shower, and a deep soaker tub for ultimate relaxation. The kitchen has rich cherry cabinets and sleek granite countertops. Two decks extend your living space outdoors, ideal for taking in the peaceful views or watching local wildlife—including trophy deer—right in your backyard. Outbuildings include a massive 48x80 pole shed, a 36x64 barn, a grain bin, and a silo, providing ample storage and potential for livestock or equipment. A 24x22 detached garage rounds out the property, offering even more utility. Whether you're looking for a quiet country home, a hunting haven, or a working hobby farm—this property delivers. Don't miss this unique opportunity to live the rural dream with modern comfort and room to grow!

## **Additional Details:**

Year Built 1924 Lot Acres 20

Lot Dimensions 651x1316x649x1317

Garage Stalls 2
School District 553
Taxes \$1,140
Taxes with Assessments \$1,140
Tax Year 2024