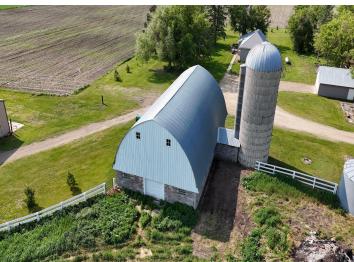

## **Description:**

Welcome to your own slice of rural paradise! This remodeled 2-bedroom, 1-bath rambler sits on 20 acres of prime countryside, offering the perfect blend of comfort, functionality, and outdoor opportunity. With approximately 15 acres of tillable land and 1–1.5 acres of pasture, this property is ideal for hobby farming, gardening, or simply enjoying wide open space. The home shines with a complete 2023 renovation, featuring new plumbing, vinyl siding, windows, doors, roof, and flooring—plus modern appliances that make daily life a breeze. The spacious 12x10 bathroom is a standout, boasting dual sinks, a luxurious tile shower, and a deep soaker tub for ultimate relaxation. The kitchen has rich cherry cabinets and sleek granite countertops. Two decks extend your living space outdoors, ideal for taking in the peaceful views or watching local wildlife—including trophy deer—right in your backyard. Outbuildings include a massive 48x80 pole shed, a 36x64 barn, a grain bin, and a silo, providing ample storage and potential for livestock or equipment. A 24x22 detached garage rounds out the property, offering even more utility. Whether you're looking for a quiet country home, a hunting haven, or a working hobby farm—this property delivers. Don't miss this unique opportunity to live the rural dream with modern comfort and room to grow!