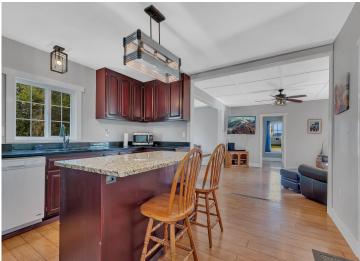

## **Description:**

Welcome to your own slice of rural paradise! This remodeled 2-bedroom, 1-bath rambler sits on 20 acres of prime countryside, offering the perfect blend of comfort, functionality, and outdoor opportunity. With approximately 15 acres of tillable land and 1–1.5 acres of pasture, this property is ideal for hobby farming, gardening, or simply enjoying wide open space. The home shines with a complete 2023 renovation, featuring new plumbing, vinyl siding, windows, doors, roof, and flooring—plus modern appliances that make daily life a breeze. The spacious 12x10 bathroom is a standout, boasting dual sinks, a luxurious tile shower, and a deep soaker tub for ultimate relaxation. The kitchen has rich cherry cabinets and sleek granite countertops. Two decks extend your living space outdoors, ideal for taking in the peaceful views or watching local wildlife—including trophy deer—right in your backyard. Outbuildings include a massive 48x80 pole shed, a 36x64 barn, a grain bin, and a silo, providing ample storage and potential for livestock or equipment. A 24x22 detached garage rounds out the property, offering even more utility. Whether you're looking for a quiet country home, a hunting haven, or a working hobby farm—this property delivers. Don't miss this unique opportunity to live the rural dream with modern comfort and room to grow!