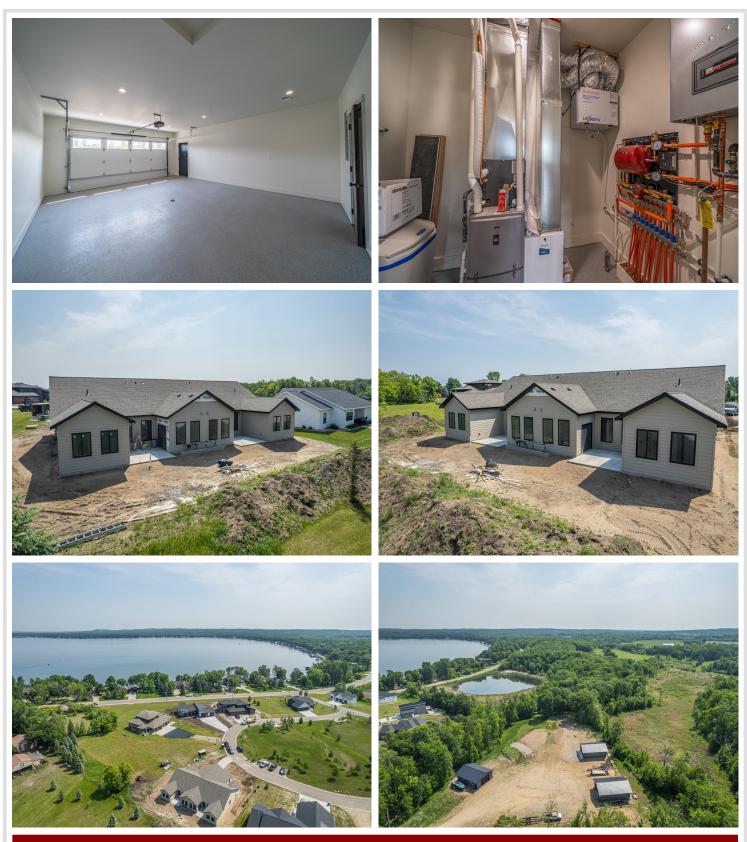

### **Description:**

ALTAVISTA TWINHOME. Brand new 3-bed, 2-bath twinhome with all the bells and whistles, just one mile from Detroit Lake public access. Diamond Kote siding, fully finished & heated 2-stall garage, custom kitchen with designer cabinetry, range hood, and solid surface countertops. Bright living area with large windows and electric fireplace. In-floor heat, forced air, and central air for year-round comfort. Primary suite with tiled walk-in shower and walk-in closet. \$150/month association covers lawn care, snow removal, and irrigation. Optional lot available for future storage shop. Enjoy low-maintenance living near the lake!