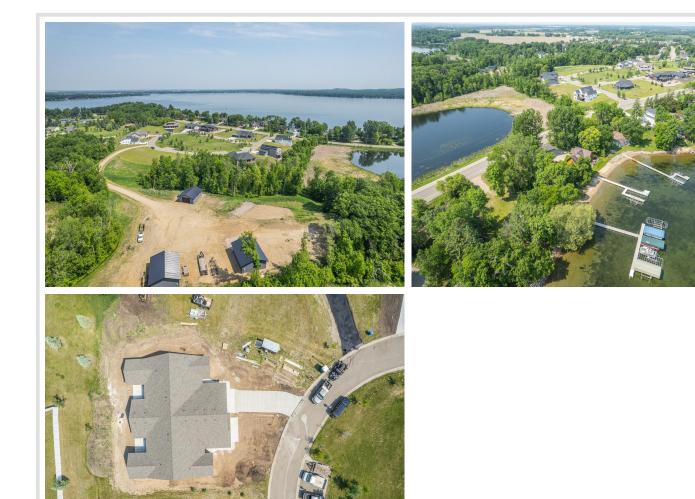

### **Description:**

ALTAVISTA TWINHOME. Brand new 3-bed, 2-bath twinhome with all the bells and whistles, just one mile from Detroit Lake public access. Diamond Kote siding, fully finished & heated 2-stall garage, custom kitchen with designer cabinetry, range hood, and solid surface countertops. Bright living area with large windows and electric fireplace. In-floor heat, forced air, and central air for year-round comfort. Primary suite with tiled walk-in shower and walk-in closet. \$150/month association covers lawn care, snow removal, and irrigation. Optional lot available for future storage shop. Enjoy low-maintenance living near the lake!