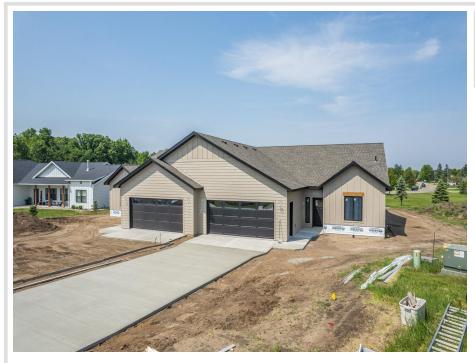

### **Description:**

ALTAVISTA TWINHOME. Brand new 3-bed, 2-bath twinhome with all the bells and whistles, just one mile from Detroit Lake public access. Diamond Kote siding, fully finished & heated 2-stall garage, custom kitchen with designer cabinetry, range hood, and solid surface countertops. Bright living area with large windows and electric fireplace. In-floor heat, forced air, and central air for year-round comfort. Primary suite with tiled walk-in shower and walk-in closet. \$150/month association covers lawn care, snow removal, and irrigation. Optional lot available for future storage shop. Enjoy low-maintenance living near the lake!