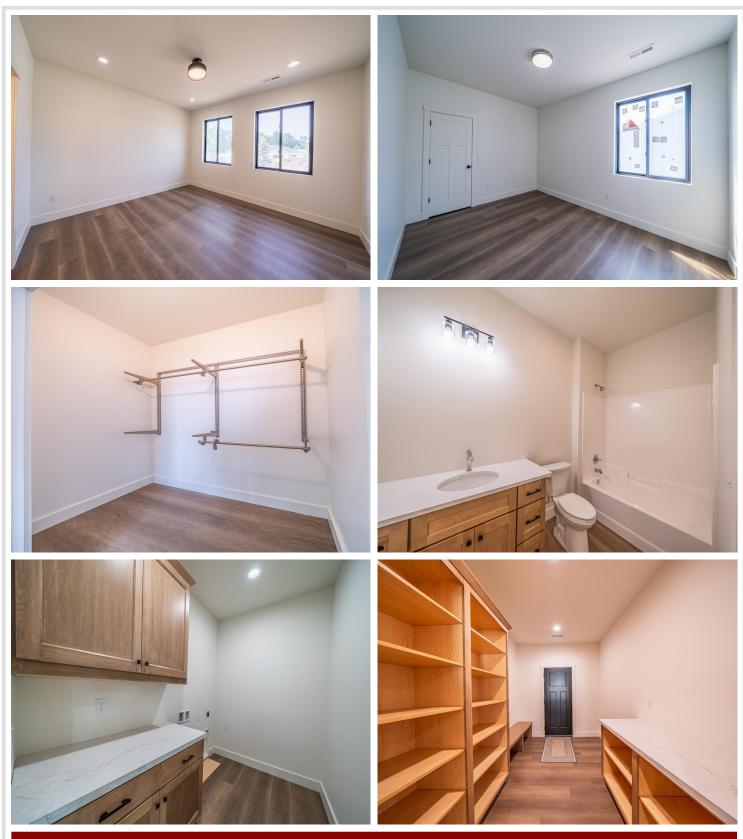

### **Description:**

ALTAVISTA TWINHOME. Brand new 3-bed, 2-bath twinhome with all the bells and whistles, just one mile from Detroit Lake public access. Diamond Kote siding, fully finished & heated 2-stall garage, custom kitchen with designer cabinetry, range hood, and solid surface countertops. Bright living area with large windows and electric fireplace. In-floor heat, forced air, and central air for year-round comfort. Primary suite with tiled walk-in shower and walk-in closet. \$150/month association covers lawn care, snow removal, and irrigation. Optional lot available for future storage shop. Enjoy low-maintenance living near the lake!