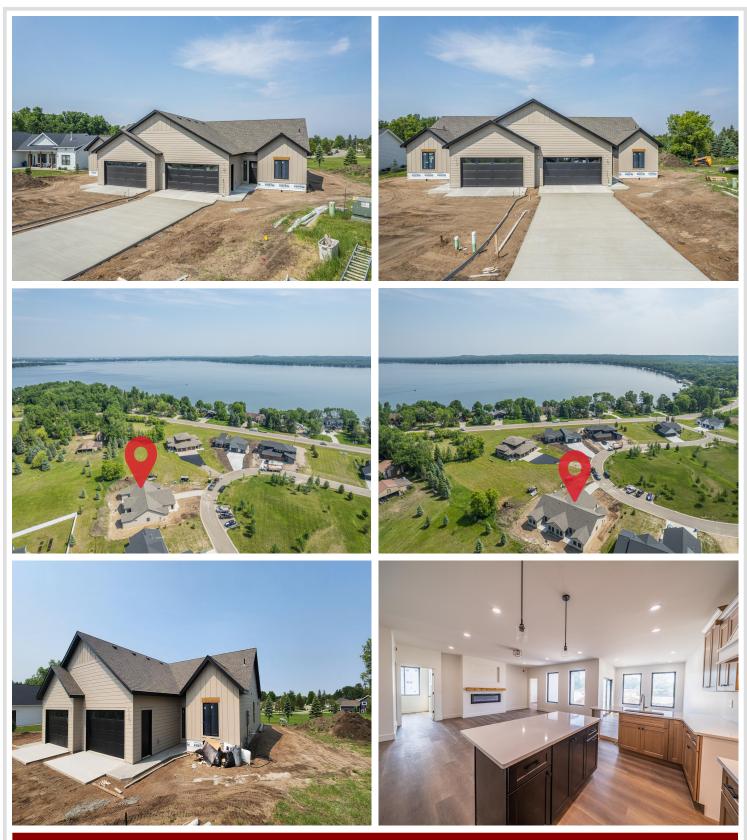

### **Description:**

ALTAVISTA TWINHOME. Brand new 3-bed, 2-bath twinhome with all the bells and whistles, just one mile from Detroit Lake public access. Diamond Kote siding, fully finished & heated 2-stall garage, custom kitchen with designer cabinetry, range hood, and solid surface countertops. Bright living area with large windows and electric fireplace. In-floor heat, forced air, and central air for year-round comfort. Primary suite with tiled walk-in shower and walk-in closet. \$150/month association covers lawn care, snow removal, and irrigation. Optional lot available for future storage shop. Enjoy low-maintenance living near the lake!