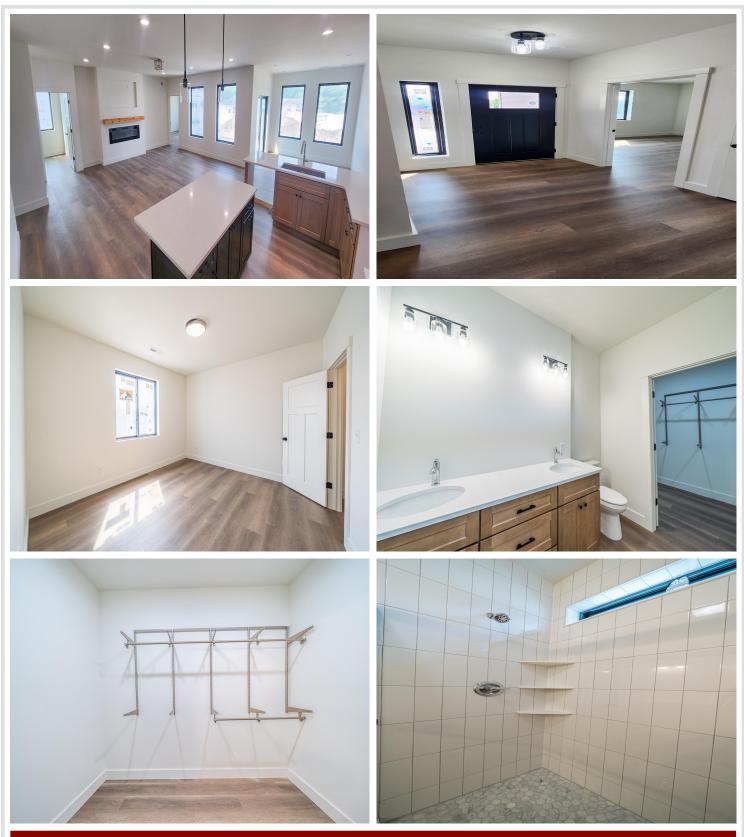

### **Description:**

ALTAVISTA TWINHOME. Brand new 3-bed, 2-bath twinhome with all the bells and whistles, just one mile from Detroit Lake public access. Diamond Kote siding, fully finished & heated 2-stall garage, custom kitchen with designer cabinetry, range hood, and solid surface countertops. Bright living area with large windows and electric fireplace. In-floor heat, forced air, and central air for year-round comfort. Primary suite with tiled walk-in shower and walk-in closet. \$150/month association covers lawn care, snow removal, and irrigation. Optional lot available for future storage shop. Enjoy low-maintenance living near the lake!