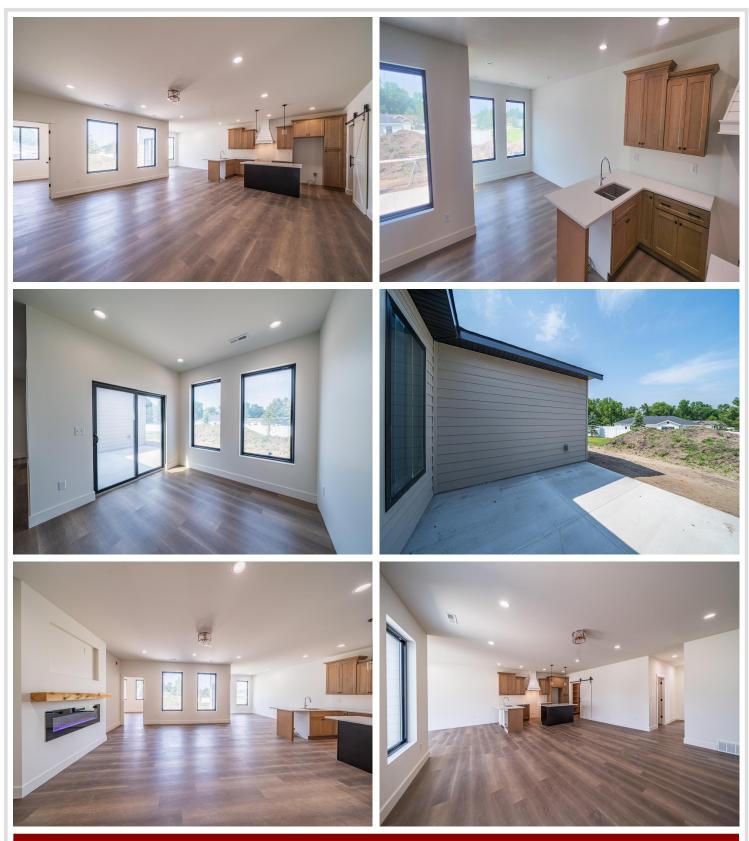

### **Description:**

ALTAVISTA TWINHOME. Brand new 3-bed, 2-bath twinhome with all the bells and whistles, just one mile from Detroit Lake public access. Diamond Kote siding, fully finished & heated 2-stall garage, custom kitchen with designer cabinetry, range hood, and solid surface countertops. Bright living area with large windows and electric fireplace. In-floor heat, forced air, and central air for year-round comfort. Primary suite with tiled walk-in shower and walk-in closet. \$150/month association covers lawn care, snow removal, and irrigation. Optional lot available for future storage shop. Enjoy low-maintenance living near the lake!